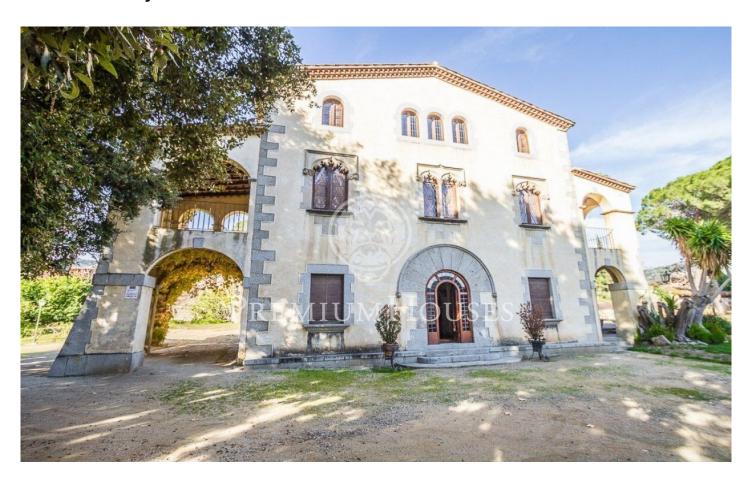

## Magnificent 16th century listed country house for sale in Arenys de Munt.

## Arenys de Munt / Maresme/Barcelona Costa Norte

The construction has 742m2 and the total constructed area is 1.090m2. It stands on a total plot of 3.222m2. Known as "Can Sala de Baix", it was bought and restored by the owners in 1950, under the direction of the architect César Martinell. It has a rectangular ground floor and two floors with a tiled gabled roof. On both sides there are two annexed bodies in the form of an arcaded gallery. The interior is in a very good state of conservation and has 12 bedrooms, 4 bathrooms, 2 toilets, several living rooms with fireplace, a large dining room with fireplace with a fantastic coffered wooden ceiling, a kitchen and a beautiful chapel completely restored with access from the exterior and interior of the house. It has its own well and a large outdoor swimming pool. This property has the municipal authorisation for its segregation and to convert it into 5 independent houses with its corresponding community of neighbours and communal area with garden and swimming pool, it is also possible Rural Hotel, Aesthetic Clinic or alternative. Close to schools, shops, restaurants and services, it is only a few minutes from the centre of the town and has easy and quick access to the motorway, which communicates in just over 40 minutes with Barcelona. Request a visit and we will provide you wit...