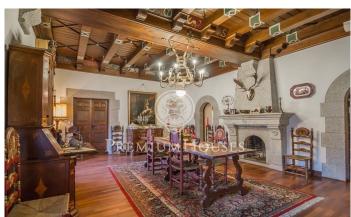

## Arenys de Munt / Maresme/Barcelona Costa Norte

The construction has 742m2 and the total constructed area is 1.090m2. It stands on a total plot of 3.222m2. Known as "Can Sala de Baix", it was bought and restored by the owners in 1950, under the direction of the architect César Martinell. It has a rectangular ground floor and two floors with a tiled gabled roof. On both sides there are two annexed bodies in the form of an arcaded gallery. The interior is in a very good state of conservation and has 12 bedrooms, 4 bathrooms, 2 toilets, several living rooms with fireplace, a large dining room with fireplace with a fantastic coffered wooden ceiling, a kitchen and a beautiful chapel completely restored with access from the exterior and interior of the house. It has its own well and a large outdoor swimming pool. This property has the municipal authorisation for its segregation and to convert it into 5 independent houses with its corresponding community of neighbours and communal area with garden and swimming pool, it is also possible Rural Hotel, Aesthetic Clinic or alternative. Close to schools, shops, restaurants and services, it is only a few minutes from the centre of the town and has easy and quick access to the motorway, which communicates in just over 40 minutes with Barcelona. Request a visit and we will provide you wit...