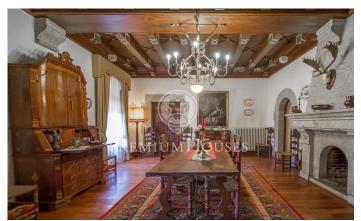

## Arenys de Munt / Maresme/Barcelona Costa Norte

The construction has 742m2 and the total constructed area is 1.090m2. It stands on a total plot of 3.222m2. Known as "Can Sala de Baix", it was bought and restored by the owners in 1950, under the direction of the architect César Martinell. It has a rectangular ground floor and two floors with a tiled gabled roof. On both sides there are two annexed bodies in the form of an arcaded gallery. The interior is in a very good state of conservation and has 12 bedrooms, 4 bathrooms, 2 toilets, several living rooms with fireplace, a large dining room with fireplace with a fantastic coffered wooden ceiling, a kitchen and a beautiful chapel completely restored with access from the exterior and interior of the house. It has its own well and a large outdoor swimming pool. This property has the municipal authorisation for its segregation and to convert it into 5 independent houses with its corresponding community of neighbours and communal area with garden and swimming pool, it is also possible Rural Hotel, Aesthetic Clinic or alternative. Close to schools, shops, restaurants and services, it is only a few minutes from the centre of the town and has easy and quick access to the motorway, which communicates in just over 40 minutes with Barcelona. Request a visit and we will provide you wit...