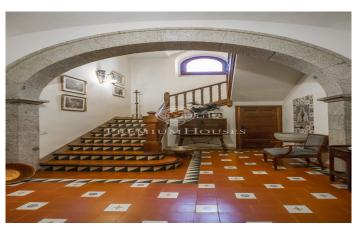

## Arenys de Munt / Maresme/Barcelona Costa Norte

The construction has 742m2 and the total constructed area is 1.090m2. It stands on a total plot of 3.222m2. Known as "Can Sala de Baix", it was bought and restored by the owners in 1950, under the direction of the architect César Martinell. It has a rectangular ground floor and two floors with a tiled gabled roof. On both sides there are two annexed bodies in the form of an arcaded gallery. The interior is in a very good state of conservation and has 12 bedrooms, 4 bathrooms, 2 toilets, several living rooms with fireplace, a large dining room with fireplace with a fantastic coffered wooden ceiling, a kitchen and a beautiful chapel completely restored with access from the exterior and interior of the house. It has its own well and a large outdoor swimming pool. This property has the municipal authorisation for its segregation and to convert it into 5 independent houses with its corresponding community of neighbours and communal area with garden and swimming pool, it is also possible Rural Hotel, Aesthetic Clinic or alternative. Close to schools, shops, restaurants and services, it is only a few minutes from the centre of the town and has easy and quick access to the motorway, which communicates in just over 40 minutes with Barcelona. Request a visit and we will provide you wit...