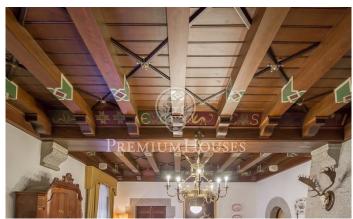

## Arenys de Munt / Maresme/Barcelona Costa Norte

The construction has 742m2 and the total constructed area is 1.090m2. It stands on a total plot of 3.222m2. Known as "Can Sala de Baix", it was bought and restored by the owners in 1950, under the direction of the architect César Martinell. It has a rectangular ground floor and two floors with a tiled gabled roof. On both sides there are two annexed bodies in the form of an arcaded gallery. The interior is in a very good state of conservation and has 12 bedrooms, 4 bathrooms, 2 toilets, several living rooms with fireplace, a large dining room with fireplace with a fantastic coffered wooden ceiling, a kitchen and a beautiful chapel completely restored with access from the exterior and interior of the house. It has its own well and a large outdoor swimming pool. This property has the municipal authorisation for its segregation and to convert it into 5 independent houses with its corresponding community of neighbours and communal area with garden and swimming pool, it is also possible Rural Hotel, Aesthetic Clinic or alternative. Close to schools, shops, restaurants and services, it is only a few minutes from the centre of the town and has easy and quick access to the motorway, which communicates in just over 40 minutes with Barcelona. Request a visit and we will provide you wit...