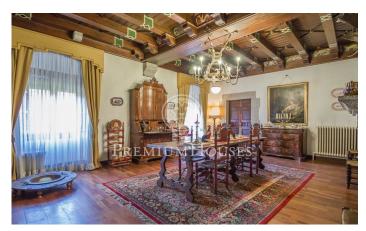

## Arenys de Munt / Maresme/Barcelona Costa Norte

The construction has 742m2 and the total constructed area is 1.090m2. It stands on a total plot of 3.222m2. Known as "Can Sala de Baix", it was bought and restored by the owners in 1950, under the direction of the architect César Martinell. It has a rectangular ground floor and two floors with a tiled gabled roof. On both sides there are two annexed bodies in the form of an arcaded gallery. The interior is in a very good state of conservation and has 12 bedrooms, 4 bathrooms, 2 toilets, several living rooms with fireplace, a large dining room with fireplace with a fantastic coffered wooden ceiling, a kitchen and a beautiful chapel completely restored with access from the exterior and interior of the house. It has its own well and a large outdoor swimming pool. This property has the municipal authorisation for its segregation and to convert it into 5 independent houses with its corresponding community of neighbours and communal area with garden and swimming pool, it is also possible Rural Hotel, Aesthetic Clinic or alternative. Close to schools, shops, restaurants and services, it is only a few minutes from the centre of the town and has easy and quick access to the motorway, which communicates in just over 40 minutes with Barcelona. Request a visit and we will provide you wit...