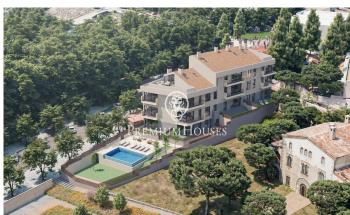

## Arenys de Munt / Maresme/Barcelona Costa Norte

The construction has 742m2 and the total constructed area is 1.090m2. It stands on a total plot of 3.222m2. Known as "Can Sala de Baix", it was bought and restored by the owners in 1950, under the direction of the architect César Martinell. It has a rectangular ground floor and two floors with a tiled gabled roof. On both sides there are two annexed bodies in the form of an arcaded gallery. The interior is in a very good state of conservation and has 12 bedrooms, 4 bathrooms, 2 toilets, several living rooms with fireplace, a large dining room with fireplace with a fantastic coffered wooden ceiling, a kitchen and a beautiful chapel completely restored with access from the exterior and interior of the house. It has its own well and a large outdoor swimming pool. This property has the municipal authorisation for its segregation and to convert it into 5 independent houses with its corresponding community of neighbours and communal area with garden and swimming pool, it is also possible Rural Hotel, Aesthetic Clinic or alternative. Close to schools, shops, restaurants and services, it is only a few minutes from the centre of the town and has easy and quick access to the motorway, which communicates in just over 40 minutes with Barcelona. Request a visit and we will provide you wit...

## 895.000 €

750 m²
12 комнаты
4 ванные комнаты
2,725 m² земельный
участок
бассейн
отопление
вид на море
внутренний двор
камин
безопасность
встроенные шкафы

Contact us for more information or to arrange a viewing