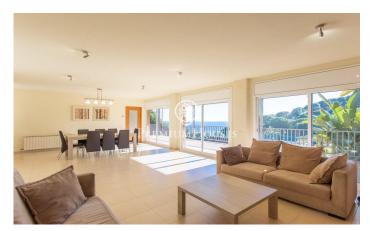

## Arenys de Mar / Maresme/Barcelona Costa Norte

This magnificent house is located in one of the most exclusive urbanisations in Arenys de Mar, standing out for its generous dimensions, its luminosity and its impressive views of the Mediterranean Sea. Built in 2005 on a corner plot of 1.013 m<sup>2</sup>, the property covers a total of 522 m<sup>2</sup> distributed over two floors. Surrounded by a beautiful garden that guarantees privacy and tranquillity, the villa offers exceptional views of both the sea and the mountains. Entering the ground floor, we are greeted by an elegant hallway that connects to a spacious living/dining room. This spacious room is characterised by large windows that let in natural light and provide panoramic sea views. From here, there is direct access to a generous covered porch or terrace, and to the private pool area, which has wooden decking, ideal for enjoying moments outdoors. The independent kitchen is spacious and fully equipped, with an office area and direct access to the garden. It also has a spacious laundry room. On this floor, there is an en-suite bedroom and a guest toilet, providing great comfort to the residents. An elegant staircase leads to the upper floor, dedicated to the sleeping area, where there are four spacious double bedrooms, two of them with en-suite bathrooms. All the bedrooms are exterior, ...