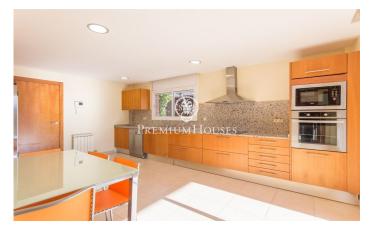

## Arenys de Mar / Maresme/Barcelona Costa Norte

This magnificent house is located in one of the most exclusive urbanisations in Arenys de Mar, standing out for its generous dimensions, its luminosity and its impressive views of the Mediterranean Sea. Built in 2005 on a corner plot of 1.013 m<sup>2</sup>, the property covers a total of 522 m<sup>2</sup> distributed over two floors. Surrounded by a beautiful garden that guarantees privacy and tranquillity, the villa offers exceptional views of both the sea and the mountains. Entering the ground floor, we are greeted by an elegant hallway that connects to a spacious living/dining room. This spacious room is characterised by large windows that let in natural light and provide panoramic sea views. From here, there is direct access to a generous covered porch or terrace, and to the private pool area, which has wooden decking, ideal for enjoying moments outdoors. The independent kitchen is spacious and fully equipped, with an office area and direct access to the garden. It also has a spacious laundry room. On this floor, there is an en-suite bedroom and a guest toilet, providing great comfort to the residents. An elegant staircase leads to the upper floor, dedicated to the sleeping area, where there are four spacious double bedrooms, two of them with en-suite bathrooms. All the bedrooms are exterior, ...