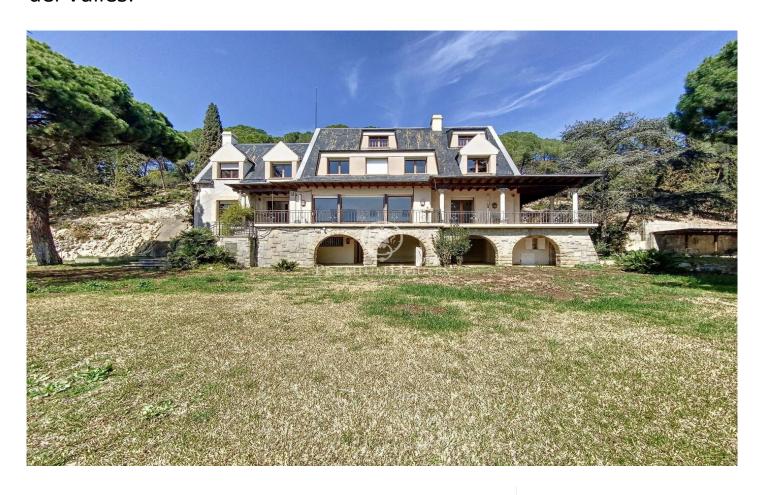

## Beautiful English style house located in l'Ametlla del Vallès.

## L' Ametlla del Valles / Other locations

L'Ametlla is one of the most beautiful villages in Vallès Oriental. Located at the base of the Prelitoral mountain range, it enjoys a Mediterranean climate and a modernist architectural heritage that gives it the air of a stately garden town. Its population is approximately 9,000 inhabitants and the family income is one of the highest in Catalonia. It has a very dynamic community life and culture is one of the pillars of the town. The mansion we present to you is located in the area of Sant Nicolau, very close to the centre but at a sufficient distance to maintain the necessary tranquillity and privacy. It was built in 1974 in the middle of a 1 hectare plot of land designed with an elegant English style and stately interiors. It is distributed in different floors and all of them offer spacious and luminous spaces with beautiful views. It has a large swimming pool with changing rooms and bathroom next to a large porch which is a summer delight and which communicates directly with the garage and the wine cellar. On the main floor, apart from the large living room with fireplace, the dining room, an office which also has a fireplace, a kitchen with pantry and a guest toilet, there is an en suite bedroom. On the first floor there are 4 double bedrooms with 2 bathrooms and 1 bedroo...