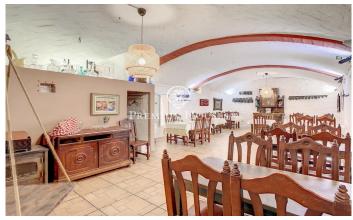

## Alella / Maresme/Barcelona Costa Norte

Townhouse built in 1910 with splendid garden located in the center of Alella. This property is an excellent opportunity both for its location and for the option to use it as a single-family house or as a business with independent housing. The house is distributed on two floors and retains some original hydraulic floors, as well as vaulted ceilings and wooden beams on the second floor. It is accessed through a large and bright garden of 200 m<sup>2</sup>, which has an adjoining building for laundry, which could be expanded as a garage or other use. The main floor currently has a restaurant of 160 m<sup>2</sup> in full operation (license C-3). There is the option to continue with its activity or to refurbish this floor as a private home. On the upper floor there is a house of 90 m<sup>2</sup> in phase of reform. It has an approved project and building permit. The first floor has access adapted for people with reduced mobility. In total, there are 250m2 built on a plot of 407 m2 completely. There is also the possibility of acquiring the adjoining house with 80m2 built and 40m2 of terrace overlooking the center of town, which is ready to move into. This magnificent house is located in the picturesque village of Alella, known for its long wine tradition and only 20 minutes from Barcelona. Its location is excel...