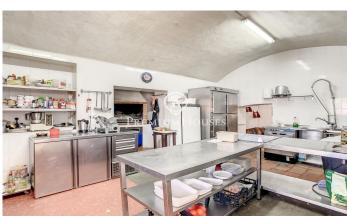

## Alella / Maresme/Barcelona Costa Norte

Townhouse built in 1910 with splendid garden located in the center of Alella. This property is an excellent opportunity both for its location and for the option to use it as a single-family house or as a business with independent housing. The house is distributed on two floors and retains some original hydraulic floors, as well as vaulted ceilings and wooden beams on the second floor. It is accessed through a large and bright garden of 200 m<sup>2</sup>, which has an adjoining building for laundry, which could be expanded as a garage or other use. The main floor currently has a restaurant of 160 m<sup>2</sup> in full operation (license C-3). There is the option to continue with its activity or to refurbish this floor as a private home. On the upper floor there is a house of 90 m<sup>2</sup> in phase of reform. It has an approved project and building permit. The first floor has access adapted for people with reduced mobility. In total, there are 250m2 built on a plot of 407 m2 completely. There is also the possibility of acquiring the adjoining house with 80m2 built and 40m2 of terrace overlooking the center of town, which is ready to move into. This magnificent house is located in the picturesque village of Alella, known for its long wine tradition and only 20 minutes from Barcelona. Its location is excel...