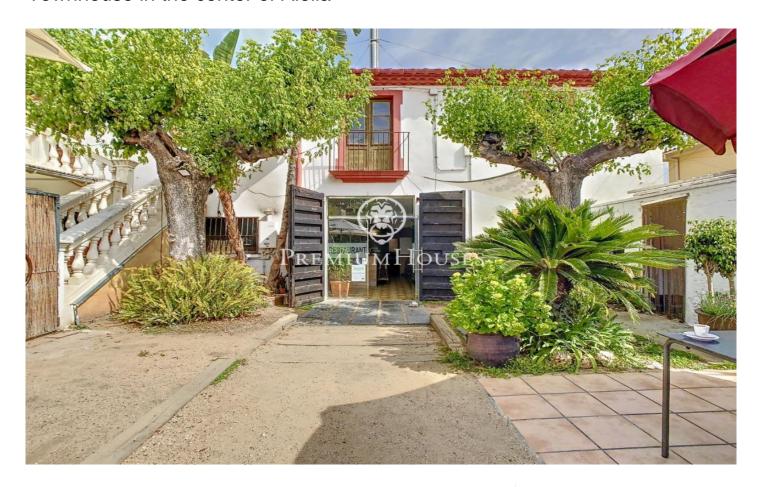

## Alella / Maresme/Barcelona Costa Norte

Townhouse built in 1910 with splendid garden located in the center of Alella. This property is an excellent opportunity both for its location and for the option to use it as a single-family house or as a business with independent housing. The house is distributed on two floors and retains some original hydraulic floors, as well as vaulted ceilings and wooden beams on the second floor. It is accessed through a large and bright garden of 200 m<sup>2</sup>, which has an adjoining building for laundry, which could be expanded as a garage or other use. The main floor currently has a restaurant of 160 m<sup>2</sup> in full operation (license C-3). There is the option to continue with its activity or to refurbish this floor as a private home. On the upper floor there is a house of 90 m<sup>2</sup> in phase of reform. It has an approved project and building permit. The first floor has access adapted for people with reduced mobility. In total, there are 250m2 built on a plot of 407 m2 completely. There is also the possibility of acquiring the adjoining house with 80m2 built and 40m2 of terrace overlooking the center of town, which is ready to move into. This magnificent house is located in the picturesque village of Alella, known for its long wine tradition and only 20 minutes from Barcelona. Its location is excel...