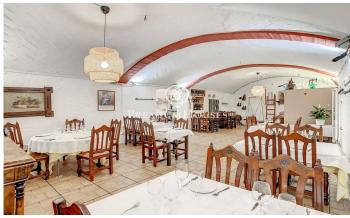

## Alella / Maresme/Barcelona Costa Norte

Townhouse built in 1910 with splendid garden located in the center of Alella. This property is an excellent opportunity both for its location and for the option to use it as a single-family house or as a business with independent housing. The house is distributed on two floors and retains some original hydraulic floors, as well as vaulted ceilings and wooden beams on the second floor. It is accessed through a large and bright garden of 200 m<sup>2</sup>, which has an adjoining building for laundry, which could be expanded as a garage or other use. The main floor currently has a restaurant of 160 m<sup>2</sup> in full operation (license C-3). There is the option to continue with its activity or to refurbish this floor as a private home. On the upper floor there is a house of 90 m<sup>2</sup> in phase of reform. It has an approved project and building permit. The first floor has access adapted for people with reduced mobility. In total, there are 250m2 built on a plot of 407 m2 completely. There is also the possibility of acquiring the adjoining house with 80m2 built and 40m2 of terrace overlooking the center of town, which is ready to move into. This magnificent house is located in the picturesque village of Alella, known for its long wine tradition and only 20 minutes from Barcelona. Its location is excel...