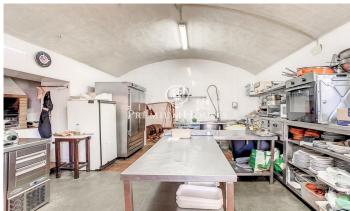

## Alella / Maresme/Barcelona Costa Norte

Townhouse built in 1910 with splendid garden located in the center of Alella. This property is an excellent opportunity both for its location and for the option to use it as a single-family house or as a business with independent housing. The house is distributed on two floors and retains some original hydraulic floors, as well as vaulted ceilings and wooden beams on the second floor. It is accessed through a large and bright garden of 200 m<sup>2</sup>, which has an adjoining building for laundry, which could be expanded as a garage or other use. The main floor currently has a restaurant of 160 m<sup>2</sup> in full operation (license C-3). There is the option to continue with its activity or to refurbish this floor as a private home. On the upper floor there is a house of 90 m<sup>2</sup> in phase of reform. It has an approved project and building permit. The first floor has access adapted for people with reduced mobility. In total, there are 250m2 built on a plot of 407 m2 completely. There is also the possibility of acquiring the adjoining house with 80m2 built and 40m2 of terrace overlooking the center of town, which is ready to move into. This magnificent house is located in the picturesque village of Alella, known for its long wine tradition and only 20 minutes from Barcelona. Its location is excel...