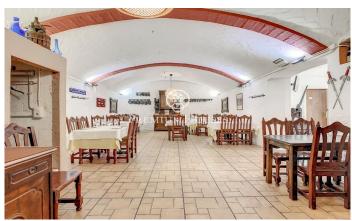

## Alella / Maresme/Barcelona Costa Norte

Townhouse built in 1910 with splendid garden located in the center of Alella. This property is an excellent opportunity both for its location and for the option to use it as a single-family house or as a business with independent housing. The house is distributed on two floors and retains some original hydraulic floors, as well as vaulted ceilings and wooden beams on the second floor. It is accessed through a large and bright garden of 200 m<sup>2</sup>, which has an adjoining building for laundry, which could be expanded as a garage or other use. The main floor currently has a restaurant of 160 m<sup>2</sup> in full operation (license C-3). There is the option to continue with its activity or to refurbish this floor as a private home. On the upper floor there is a house of 90 m<sup>2</sup> in phase of reform. It has an approved project and building permit. The first floor has access adapted for people with reduced mobility. In total, there are 250m2 built on a plot of 407 m2 completely. There is also the possibility of acquiring the adjoining house with 80m2 built and 40m2 of terrace overlooking the center of town, which is ready to move into. This magnificent house is located in the picturesque village of Alella, known for its long wine tradition and only 20 minutes from Barcelona. Its location is excel...