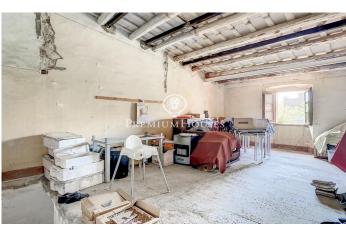

## Alella / Maresme/Barcelona Costa Norte

Townhouse built in 1910 with splendid garden located in the center of Alella. This property is an excellent opportunity both for its location and for the option to use it as a single-family house or as a business with independent housing. The house is distributed on two floors and retains some original hydraulic floors, as well as vaulted ceilings and wooden beams on the second floor. It is accessed through a large and bright garden of 200 m<sup>2</sup>, which has an adjoining building for laundry, which could be expanded as a garage or other use. The main floor currently has a restaurant of 160 m<sup>2</sup> in full operation (license C-3). There is the option to continue with its activity or to refurbish this floor as a private home. On the upper floor there is a house of 90 m<sup>2</sup> in phase of reform. It has an approved project and building permit. The first floor has access adapted for people with reduced mobility. In total, there are 250m2 built on a plot of 407 m2 completely. There is also the possibility of acquiring the adjoining house with 80m2 built and 40m2 of terrace overlooking the center of town, which is ready to move into. This magnificent house is located in the picturesque village of Alella, known for its long wine tradition and only 20 minutes from Barcelona. Its location is excel...