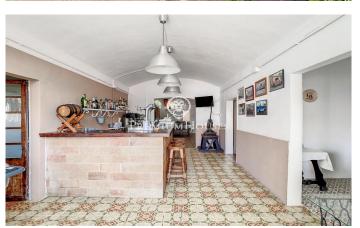

## Alella / Maresme/Barcelona Costa Norte

Townhouse built in 1910 with splendid garden located in the center of Alella. This property is an excellent opportunity both for its location and for the option to use it as a single-family house or as a business with independent housing. The house is distributed on two floors and retains some original hydraulic floors, as well as vaulted ceilings and wooden beams on the second floor. It is accessed through a large and bright garden of 200 m<sup>2</sup>, which has an adjoining building for laundry, which could be expanded as a garage or other use. The main floor currently has a restaurant of 160 m<sup>2</sup> in full operation (license C-3). There is the option to continue with its activity or to refurbish this floor as a private home. On the upper floor there is a house of 90 m<sup>2</sup> in phase of reform. It has an approved project and building permit. The first floor has access adapted for people with reduced mobility. In total, there are 250m2 built on a plot of 407 m2 completely. There is also the possibility of acquiring the adjoining house with 80m2 built and 40m2 of terrace overlooking the center of town, which is ready to move into. This magnificent house is located in the picturesque village of Alella, known for its long wine tradition and only 20 minutes from Barcelona. Its location is excel...