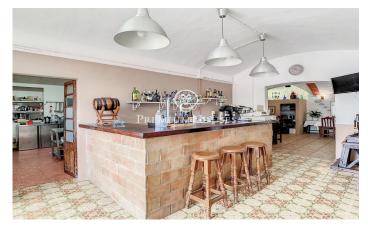

## Alella / Maresme/Barcelona Costa Norte

Townhouse built in 1910 with splendid garden located in the center of Alella. This property is an excellent opportunity both for its location and for the option to use it as a single-family house or as a business with independent housing. The house is distributed on two floors and retains some original hydraulic floors, as well as vaulted ceilings and wooden beams on the second floor. It is accessed through a large and bright garden of 200 m<sup>2</sup>, which has an adjoining building for laundry, which could be expanded as a garage or other use. The main floor currently has a restaurant of 160 m<sup>2</sup> in full operation (license C-3). There is the option to continue with its activity or to refurbish this floor as a private home. On the upper floor there is a house of 90 m<sup>2</sup> in phase of reform. It has an approved project and building permit. The first floor has access adapted for people with reduced mobility. In total, there are 250m2 built on a plot of 407 m2 completely. There is also the possibility of acquiring the adjoining house with 80m2 built and 40m2 of terrace overlooking the center of town, which is ready to move into. This magnificent house is located in the picturesque village of Alella, known for its long wine tradition and only 20 minutes from Barcelona. Its location is excel...