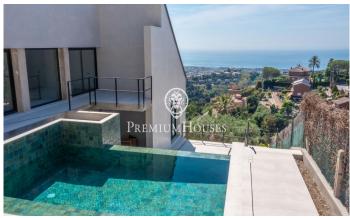

## Alella / Maresme/Barcelona Costa Norte

Exclusive property with panoramic sea views on the Catalan coast. Located in one of the highest and most privileged areas of the town, this spectacular refurbished property perfectly combines contemporary design with a unique visual experience: uninterrupted sea views from all floors. From the very first moment, this property conveys exclusivity. With a built area of 376 m<sup>2</sup> on a plot of more than 1,000 m<sup>2</sup>, it presents itself as a privileged viewpoint overlooking the Mediterranean. Large floor-toceiling windows allow natural light to flood every room, connecting the interior with the exterior landscape in a fluid and elegant way. The views are, without a doubt, the main protagonist. Each room has been designed to make the most of its orientation: from the main living room to the en-suite bedrooms, the feeling of spaciousness and connection with the sea is constant. The infinity pool, located in the outdoor area, seems to merge with the horizon, generating a sensation of visual continuity that elevates the experience of relaxation and comfort to the maximum. The property also offers a multi-purpose room with direct access to the exterior, ideal as an independent flat, gym, office or cinema room, as well as several luxury customisation options: outdoor kitchen, pergola, and th...