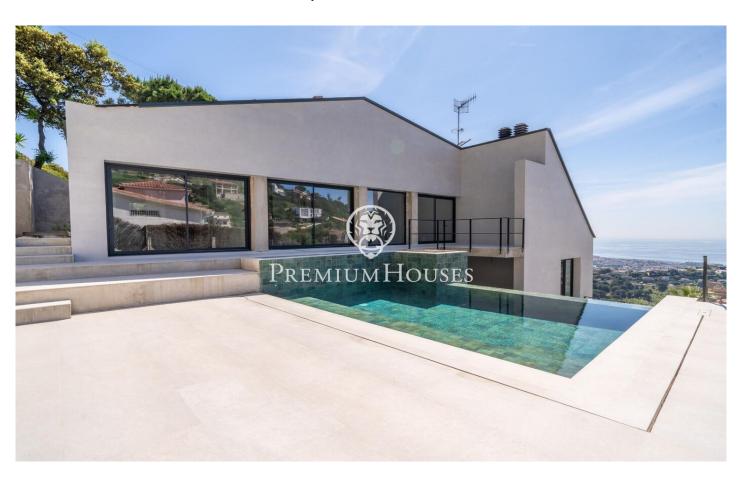

## House for sale in Alella with panoramic sea views

## Alella / Maresme/Barcelona Costa Norte

Exclusive property with panoramic sea views on the Catalan coast. Located in one of the highest and most privileged areas of the town, this spectacular refurbished property perfectly combines contemporary design with a unique visual experience: uninterrupted sea views from all floors. From the very first moment, this property conveys exclusivity. With a built area of 376 m<sup>2</sup> on a plot of more than 1,000 m<sup>2</sup>, it presents itself as a privileged viewpoint overlooking the Mediterranean. Large floor-toceiling windows allow natural light to flood every room, connecting the interior with the exterior landscape in a fluid and elegant way. The views are, without a doubt, the main protagonist. Each room has been designed to make the most of its orientation: from the main living room to the en-suite bedrooms, the feeling of spaciousness and connection with the sea is constant. The infinity pool, located in the outdoor area, seems to merge with the horizon, generating a sensation of visual continuity that elevates the experience of relaxation and comfort to the maximum. The property also offers a multi-purpose room with direct access to the exterior, ideal as an independent flat, gym, office or cinema room, as well as several luxury customisation options: outdoor kitchen, pergola, and th...