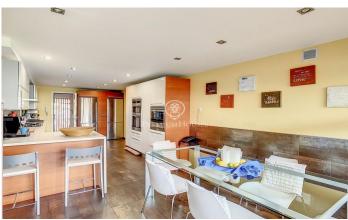

## Alella / Maresme/Barcelona Costa Norte

Beautiful townhouse very central in Alella with 236 m2 built on a plot of 400 m2, with private garden, facing a large communal area with pool and sea views, close to all amenities, stores, schools and public transport. The property has 4 double bedrooms, 2 bathrooms, a toilet, private parking, a large storage room and is ready to move in. Very well maintained, two of the bathrooms, as well as the kitchen, were renovated and modernized in 2013. Floors have also been replaced and improvements have been made recently to offer an impeccable property. A welcoming entrance hall gives access on the lower semi-floor to the day area, with a large living-dining room on two levels overlooking the garden. The kitchen was enlarged to meet the needs of a large family. It has two refrigerators, two ovens and all the necessary appliances, and is connected to a practical patio with laundry area, as well as to the guest toilet. On the night floor there is a large suite with dressing room and bathroom, and two bedrooms with fitted closets that share a renovated bathroom. Finally, on the top floor, we have the attic, with a double bedroom and a multipurpose room. The garden, with artificial grass is beautiful and has a porch, a chill-out area and barbecue.