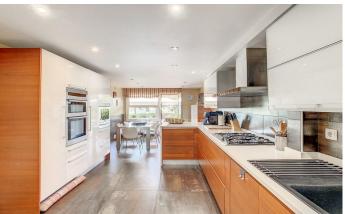

## Alella / Maresme/Barcelona Costa Norte

Beautiful townhouse very central in Alella with 236 m2 built on a plot of 400 m2, with private garden, facing a large communal area with pool and sea views, close to all amenities, stores, schools and public transport. The property has 4 double bedrooms, 2 bathrooms, a toilet, private parking, a large storage room and is ready to move in. Very well maintained, two of the bathrooms, as well as the kitchen, were renovated and modernized in 2013. Floors have also been replaced and improvements have been made recently to offer an impeccable property. A welcoming entrance hall gives access on the lower semi-floor to the day area, with a large living-dining room on two levels overlooking the garden. The kitchen was enlarged to meet the needs of a large family. It has two refrigerators, two ovens and all the necessary appliances, and is connected to a practical patio with laundry area, as well as to the guest toilet. On the night floor there is a large suite with dressing room and bathroom, and two bedrooms with fitted closets that share a renovated bathroom. Finally, on the top floor, we have the attic, with a double bedroom and a multipurpose room. The garden, with artificial grass is beautiful and has a porch, a chill-out area and barbecue.