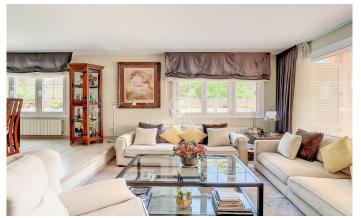

## Alella / Maresme/Barcelona Costa Norte

Beautiful townhouse very central in Alella with 236 m2 built on a plot of 400 m2, with private garden, facing a large communal area with pool and sea views, close to all amenities, stores, schools and public transport. The property has 4 double bedrooms, 2 bathrooms, a toilet, private parking, a large storage room and is ready to move in. Very well maintained, two of the bathrooms, as well as the kitchen, were renovated and modernized in 2013. Floors have also been replaced and improvements have been made recently to offer an impeccable property. A welcoming entrance hall gives access on the lower semi-floor to the day area, with a large living-dining room on two levels overlooking the garden. The kitchen was enlarged to meet the needs of a large family. It has two refrigerators, two ovens and all the necessary appliances, and is connected to a practical patio with laundry area, as well as to the guest toilet. On the night floor there is a large suite with dressing room and bathroom, and two bedrooms with fitted closets that share a renovated bathroom. Finally, on the top floor, we have the attic, with a double bedroom and a multipurpose room. The garden, with artificial grass is beautiful and has a porch, a chill-out area and barbecue.