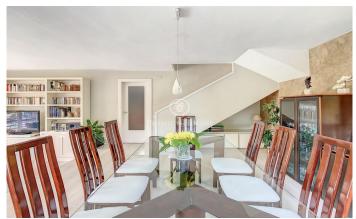

## Alella / Maresme/Barcelona Costa Norte

Beautiful townhouse very central in Alella with 236 m2 built on a plot of 400 m2, with private garden, facing a large communal area with pool and sea views, close to all amenities, stores, schools and public transport. The property has 4 double bedrooms, 2 bathrooms, a toilet, private parking, a large storage room and is ready to move in. Very well maintained, two of the bathrooms, as well as the kitchen, were renovated and modernized in 2013. Floors have also been replaced and improvements have been made recently to offer an impeccable property. A welcoming entrance hall gives access on the lower semi-floor to the day area, with a large living-dining room on two levels overlooking the garden. The kitchen was enlarged to meet the needs of a large family. It has two refrigerators, two ovens and all the necessary appliances, and is connected to a practical patio with laundry area, as well as to the guest toilet. On the night floor there is a large suite with dressing room and bathroom, and two bedrooms with fitted closets that share a renovated bathroom. Finally, on the top floor, we have the attic, with a double bedroom and a multipurpose room. The garden, with artificial grass is beautiful and has a porch, a chill-out area and barbecue.