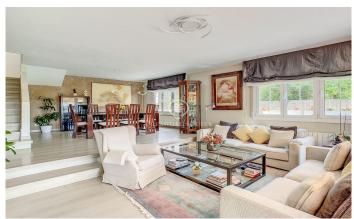

## Alella / Maresme/Barcelona Costa Norte

Beautiful townhouse very central in Alella with 236 m2 built on a plot of 400 m2, with private garden, facing a large communal area with pool and sea views, close to all amenities, stores, schools and public transport. The property has 4 double bedrooms, 2 bathrooms, a toilet, private parking, a large storage room and is ready to move in. Very well maintained, two of the bathrooms, as well as the kitchen, were renovated and modernized in 2013. Floors have also been replaced and improvements have been made recently to offer an impeccable property. A welcoming entrance hall gives access on the lower semi-floor to the day area, with a large living-dining room on two levels overlooking the garden. The kitchen was enlarged to meet the needs of a large family. It has two refrigerators, two ovens and all the necessary appliances, and is connected to a practical patio with laundry area, as well as to the guest toilet. On the night floor there is a large suite with dressing room and bathroom, and two bedrooms with fitted closets that share a renovated bathroom. Finally, on the top floor, we have the attic, with a double bedroom and a multipurpose room. The garden, with artificial grass is beautiful and has a porch, a chill-out area and barbecue.