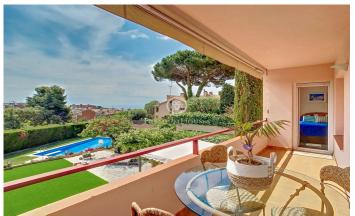

## Alella / Maresme/Barcelona Costa Norte

Beautiful townhouse very central in Alella with 236 m2 built on a plot of 400 m2, with private garden, facing a large communal area with pool and sea views, close to all amenities, stores, schools and public transport. The property has 4 double bedrooms, 2 bathrooms, a toilet, private parking, a large storage room and is ready to move in. Very well maintained, two of the bathrooms, as well as the kitchen, were renovated and modernized in 2013. Floors have also been replaced and improvements have been made recently to offer an impeccable property. A welcoming entrance hall gives access on the lower semi-floor to the day area, with a large living-dining room on two levels overlooking the garden. The kitchen was enlarged to meet the needs of a large family. It has two refrigerators, two ovens and all the necessary appliances, and is connected to a practical patio with laundry area, as well as to the guest toilet. On the night floor there is a large suite with dressing room and bathroom, and two bedrooms with fitted closets that share a renovated bathroom. Finally, on the top floor, we have the attic, with a double bedroom and a multipurpose room. The garden, with artificial grass is beautiful and has a porch, a chill-out area and barbecue.