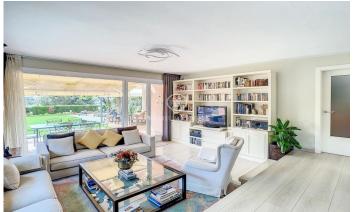

## Alella / Maresme/Barcelona Costa Norte

Beautiful townhouse very central in Alella with 236 m2 built on a plot of 400 m2, with private garden, facing a large communal area with pool and sea views, close to all amenities, stores, schools and public transport. The property has 4 double bedrooms, 2 bathrooms, a toilet, private parking, a large storage room and is ready to move in. Very well maintained, two of the bathrooms, as well as the kitchen, were renovated and modernized in 2013. Floors have also been replaced and improvements have been made recently to offer an impeccable property. A welcoming entrance hall gives access on the lower semi-floor to the day area, with a large living-dining room on two levels overlooking the garden. The kitchen was enlarged to meet the needs of a large family. It has two refrigerators, two ovens and all the necessary appliances, and is connected to a practical patio with laundry area, as well as to the guest toilet. On the night floor there is a large suite with dressing room and bathroom, and two bedrooms with fitted closets that share a renovated bathroom. Finally, on the top floor, we have the attic, with a double bedroom and a multipurpose room. The garden, with artificial grass is beautiful and has a porch, a chill-out area and barbecue.