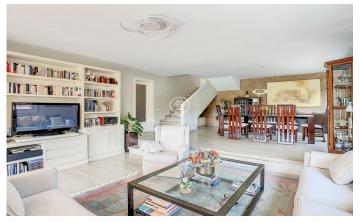

## Alella / Maresme/Barcelona Costa Norte

Beautiful townhouse very central in Alella with 236 m2 built on a plot of 400 m2, with private garden, facing a large communal area with pool and sea views, close to all amenities, stores, schools and public transport. The property has 4 double bedrooms, 2 bathrooms, a toilet, private parking, a large storage room and is ready to move in. Very well maintained, two of the bathrooms, as well as the kitchen, were renovated and modernized in 2013. Floors have also been replaced and improvements have been made recently to offer an impeccable property. A welcoming entrance hall gives access on the lower semi-floor to the day area, with a large living-dining room on two levels overlooking the garden. The kitchen was enlarged to meet the needs of a large family. It has two refrigerators, two ovens and all the necessary appliances, and is connected to a practical patio with laundry area, as well as to the guest toilet. On the night floor there is a large suite with dressing room and bathroom, and two bedrooms with fitted closets that share a renovated bathroom. Finally, on the top floor, we have the attic, with a double bedroom and a multipurpose room. The garden, with artificial grass is beautiful and has a porch, a chill-out area and barbecue.