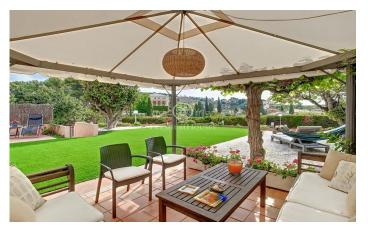

## Alella / Maresme/Barcelona Costa Norte

Beautiful townhouse very central in Alella with 236 m2 built on a plot of 400 m2, with private garden, facing a large communal area with pool and sea views, close to all amenities, stores, schools and public transport. The property has 4 double bedrooms, 2 bathrooms, a toilet, private parking, a large storage room and is ready to move in. Very well maintained, two of the bathrooms, as well as the kitchen, were renovated and modernized in 2013. Floors have also been replaced and improvements have been made recently to offer an impeccable property. A welcoming entrance hall gives access on the lower semi-floor to the day area, with a large living-dining room on two levels overlooking the garden. The kitchen was enlarged to meet the needs of a large family. It has two refrigerators, two ovens and all the necessary appliances, and is connected to a practical patio with laundry area, as well as to the guest toilet. On the night floor there is a large suite with dressing room and bathroom, and two bedrooms with fitted closets that share a renovated bathroom. Finally, on the top floor, we have the attic, with a double bedroom and a multipurpose room. The garden, with artificial grass is beautiful and has a porch, a chill-out area and barbecue.