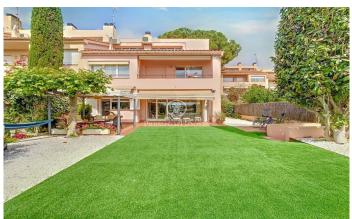

## Alella / Maresme/Barcelona Costa Norte

Beautiful townhouse very central in Alella with 236 m2 built on a plot of 400 m2, with private garden, facing a large communal area with pool and sea views, close to all amenities, stores, schools and public transport. The property has 4 double bedrooms, 2 bathrooms, a toilet, private parking, a large storage room and is ready to move in. Very well maintained, two of the bathrooms, as well as the kitchen, were renovated and modernized in 2013. Floors have also been replaced and improvements have been made recently to offer an impeccable property. A welcoming entrance hall gives access on the lower semi-floor to the day area, with a large living-dining room on two levels overlooking the garden. The kitchen was enlarged to meet the needs of a large family. It has two refrigerators, two ovens and all the necessary appliances, and is connected to a practical patio with laundry area, as well as to the guest toilet. On the night floor there is a large suite with dressing room and bathroom, and two bedrooms with fitted closets that share a renovated bathroom. Finally, on the top floor, we have the attic, with a double bedroom and a multipurpose room. The garden, with artificial grass is beautiful and has a porch, a chill-out area and barbecue.