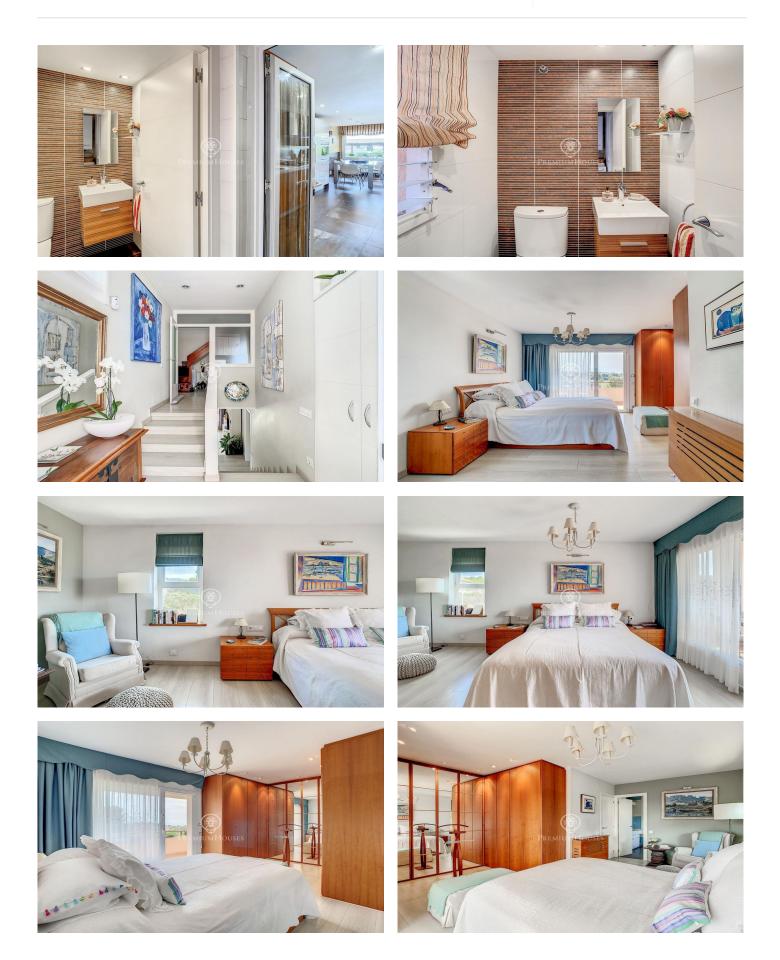

## Alella / Maresme/Barcelona Costa Norte

Beautiful townhouse very central in Alella with 236 m2 built on a plot of 400 m2, with private garden, facing a large communal area with pool and sea views, close to all amenities, stores, schools and public transport. The property has 4 double bedrooms, 2 bathrooms, a toilet, private parking, a large storage room and is ready to move in. Very well maintained, two of the bathrooms, as well as the kitchen, were renovated and modernized in 2013. Floors have also been replaced and improvements have been made recently to offer an impeccable property. A welcoming entrance hall gives access on the lower semi-floor to the day area, with a large living-dining room on two levels overlooking the garden. The kitchen was enlarged to meet the needs of a large family. It has two refrigerators, two ovens and all the necessary appliances, and is connected to a practical patio with laundry area, as well as to the guest toilet. On the night floor there is a large suite with dressing room and bathroom, and two bedrooms with fitted closets that share a renovated bathroom. Finally, on the top floor, we have the attic, with a double bedroom and a multipurpose room. The garden, with artificial grass is beautiful and has a porch, a chill-out area and barbecue.