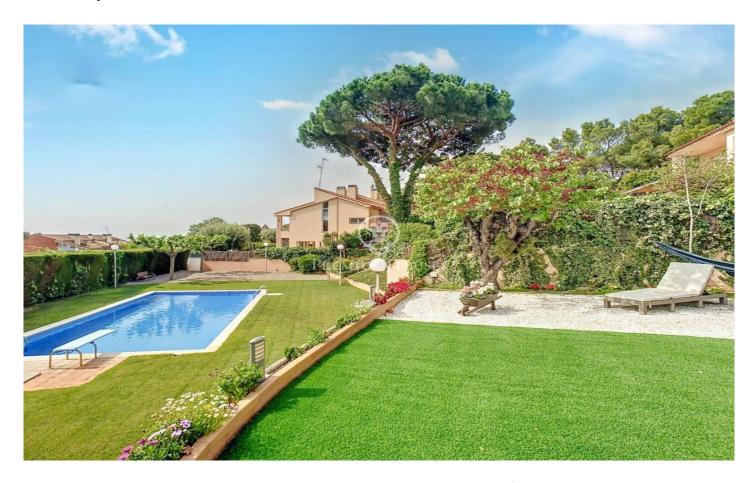

## Alella / Maresme/Barcelona Costa Norte

Beautiful townhouse very central in Alella with 236 m2 built on a plot of 400 m2, with private garden, facing a large communal area with pool and sea views, close to all amenities, stores, schools and public transport. The property has 4 double bedrooms, 2 bathrooms, a toilet, private parking, a large storage room and is ready to move in. Very well maintained, two of the bathrooms, as well as the kitchen, were renovated and modernized in 2013. Floors have also been replaced and improvements have been made recently to offer an impeccable property. A welcoming entrance hall gives access on the lower semi-floor to the day area, with a large living-dining room on two levels overlooking the garden. The kitchen was enlarged to meet the needs of a large family. It has two refrigerators, two ovens and all the necessary appliances, and is connected to a practical patio with laundry area, as well as to the guest toilet. On the night floor there is a large suite with dressing room and bathroom, and two bedrooms with fitted closets that share a renovated bathroom. Finally, on the top floor, we have the attic, with a double bedroom and a multipurpose room. The garden, with artificial grass is beautiful and has a porch, a chill-out area and barbecue.