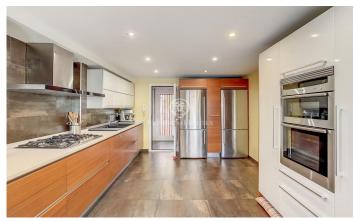

## Alella / Maresme/Barcelona Costa Norte

Beautiful townhouse very central in Alella with 236 m2 built on a plot of 400 m2, with private garden, facing a large communal area with pool and sea views, close to all amenities, stores, schools and public transport. The property has 4 double bedrooms, 2 bathrooms, a toilet, private parking, a large storage room and is ready to move in. Very well maintained, two of the bathrooms, as well as the kitchen, were renovated and modernized in 2013. Floors have also been replaced and improvements have been made recently to offer an impeccable property. A welcoming entrance hall gives access on the lower semi-floor to the day area, with a large living-dining room on two levels overlooking the garden. The kitchen was enlarged to meet the needs of a large family. It has two refrigerators, two ovens and all the necessary appliances, and is connected to a practical patio with laundry area, as well as to the guest toilet. On the night floor there is a large suite with dressing room and bathroom, and two bedrooms with fitted closets that share a renovated bathroom. Finally, on the top floor, we have the attic, with a double bedroom and a multipurpose room. The garden, with artificial grass is beautiful and has a porch, a chill-out area and barbecue.