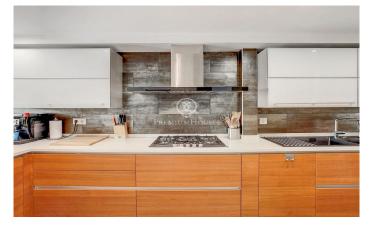

## Alella / Maresme/Barcelona Costa Norte

Beautiful townhouse very central in Alella with 236 m2 built on a plot of 400 m2, with private garden, facing a large communal area with pool and sea views, close to all amenities, stores, schools and public transport. The property has 4 double bedrooms, 2 bathrooms, a toilet, private parking, a large storage room and is ready to move in. Very well maintained, two of the bathrooms, as well as the kitchen, were renovated and modernized in 2013. Floors have also been replaced and improvements have been made recently to offer an impeccable property. A welcoming entrance hall gives access on the lower semi-floor to the day area, with a large living-dining room on two levels overlooking the garden. The kitchen was enlarged to meet the needs of a large family. It has two refrigerators, two ovens and all the necessary appliances, and is connected to a practical patio with laundry area, as well as to the guest toilet. On the night floor there is a large suite with dressing room and bathroom, and two bedrooms with fitted closets that share a renovated bathroom. Finally, on the top floor, we have the attic, with a double bedroom and a multipurpose room. The garden, with artificial grass is beautiful and has a porch, a chill-out area and barbecue.