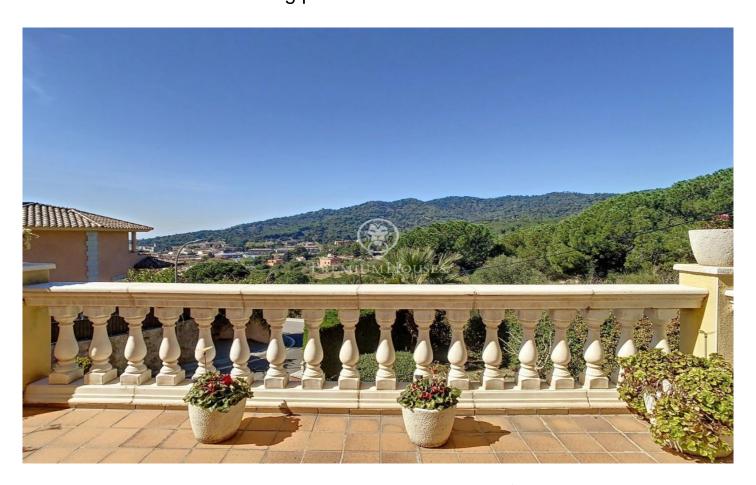

## Vilassar de Dalt / Maresme/Barcelona Costa Norte

For sale detached house located between the Serralada Litoral and the town center of Vilassar de Dalt, in a quiet area overlooking the sea and in contact with nature. It has easy access to public transport, the health center, Institute and stores of this town on the north coast of Barcelona. The house has 231m2 built on a plot of 505m2, with garden and private pool. Entering the house we have a large hall with closet and access to the living room. The living room has a fireplace and access to the terrace with beautiful sea and mountain views. The kitchen has an office area. This floor also has a bedroom, a bathroom and a laundry room with access to the garden. On the second floor is the sleeping area with four double bedrooms and two bathrooms. One of the bedrooms is en suite and two have access to the terrace. This floor has beautiful sea views. The garden has two levels, on the living room level there is a nice porch for dinners and meals outside. The pool is located on the highest level and has privacy, a chill out area and nice views. Good finishes: natural gas heating, 14 solar panels 4.5w, osmosis, fitted closets, mosquito nets, ceramic tile and marble floors, aluminum marquetry. The house has a private garage for two vehicles.

## €645,000

231 m<sup>2</sup>

5 Bedrooms

3 Bathrooms

505 m<sup>2</sup> plot

Pool

Heating

Sea views