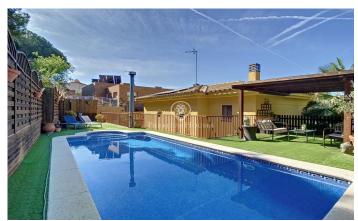

## Vilassar de Dalt / Maresme/Barcelona Costa Norte

For sale detached house located between the Serralada Litoral and the town center of Vilassar de Dalt, in a quiet area overlooking the sea and in contact with nature. It has easy access to public transport, the health center, Institute and stores of this town on the north coast of Barcelona. The house has 231m2 built on a plot of 505m2, with garden and private pool. Entering the house we have a large hall with closet and access to the living room. The living room has a fireplace and access to the terrace with beautiful sea and mountain views. The kitchen has an office area. This floor also has a bedroom, a bathroom and a laundry room with access to the garden. On the second floor is the sleeping area with four double bedrooms and two bathrooms. One of the bedrooms is en suite and two have access to the terrace. This floor has beautiful sea views. The garden has two levels, on the living room level there is a nice porch for dinners and meals outside. The pool is located on the highest level and has privacy, a chill out area and nice views. Good finishes: natural gas heating, 14 solar panels 4.5w, osmosis, fitted closets, mosquito nets, ceramic tile and marble floors, aluminum marquetry. The house has a private garage for two vehicles.

## €645,000

231 m<sup>2</sup>

5 Bedrooms

3 Bathrooms

505 m<sup>2</sup> plot

Pool

Heating

Sea views