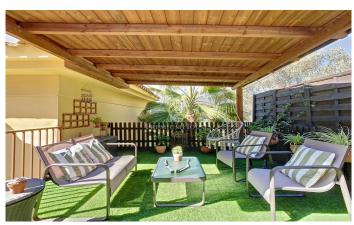

## Vilassar de Dalt / Maresme/Barcelona Costa Norte

For sale detached house located between the Serralada Litoral and the town center of Vilassar de Dalt, in a quiet area overlooking the sea and in contact with nature. It has easy access to public transport, the health center, Institute and stores of this town on the north coast of Barcelona. The house has 231m2 built on a plot of 505m2, with garden and private pool. Entering the house we have a large hall with closet and access to the living room. The living room has a fireplace and access to the terrace with beautiful sea and mountain views. The kitchen has an office area. This floor also has a bedroom, a bathroom and a laundry room with access to the garden. On the second floor is the sleeping area with four double bedrooms and two bathrooms. One of the bedrooms is en suite and two have access to the terrace. This floor has beautiful sea views. The garden has two levels, on the living room level there is a nice porch for dinners and meals outside. The pool is located on the highest level and has privacy, a chill out area and nice views. Good finishes: natural gas heating, 14 solar panels 4.5w, osmosis, fitted closets, mosquito nets, ceramic tile and marble floors, aluminum marquetry. The house has a private garage for two vehicles.