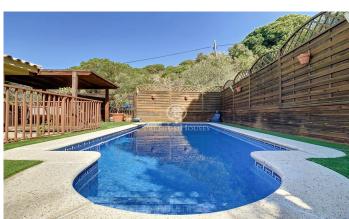

## Vilassar de Dalt / Maresme/Barcelona Costa Norte

For sale detached house located between the Serralada Litoral and the town center of Vilassar de Dalt, in a quiet area overlooking the sea and in contact with nature. It has easy access to public transport, the health center, Institute and stores of this town on the north coast of Barcelona. The house has 231m2 built on a plot of 505m2, with garden and private pool. Entering the house we have a large hall with closet and access to the living room. The living room has a fireplace and access to the terrace with beautiful sea and mountain views. The kitchen has an office area. This floor also has a bedroom, a bathroom and a laundry room with access to the garden. On the second floor is the sleeping area with four double bedrooms and two bathrooms. One of the bedrooms is en suite and two have access to the terrace. This floor has beautiful sea views. The garden has two levels, on the living room level there is a nice porch for dinners and meals outside. The pool is located on the highest level and has privacy, a chill out area and nice views. Good finishes: natural gas heating, 14 solar panels 4.5w, osmosis, fitted closets, mosquito nets, ceramic tile and marble floors, aluminum marquetry. The house has a private garage for two vehicles.

## €645,000

231 m<sup>2</sup>

5 Bedrooms

3 Bathrooms

505 m<sup>2</sup> plot

Pool

Heating

Sea views