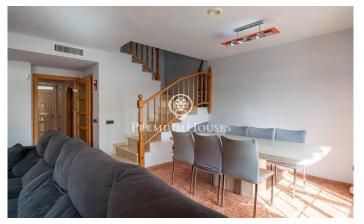

## Vilanova i la Geltrú / Barcelona Costa Sur

This semi-detached house is located in the Collada neighborhood of Vilanova i la Geltrú. The home features spacious rooms, a patio with a barbecue area, and a garage with space for one car. The property is spread over three floors. The ground floor is accessed through a hall, followed by a kitchen/diner. Then, we find a living-dining room with access to the patio. Finally, there is a guest toilet. On the first floor, we find the sleeping area, which consists of four double bedrooms and two full bathrooms. On the third floor, we find a double attic room, a laundry room, and a terrace with unobstructed views. The Collada neighborhood of Vilanova i la Geltrú is characterized by a very quiet, family-friendly atmosphere, close to schools and with excellent bus connections to the center and beaches of Vilanova i la Geltrú.