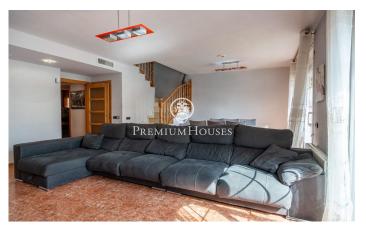

## Vilanova i la Geltrú / Barcelona Costa Sur

This semi-detached house is located in the Collada neighborhood of Vilanova i la Geltrú. The home features spacious rooms, a patio with a barbecue area, and a garage with space for one car. The property is spread over three floors. The ground floor is accessed through a hall, followed by a kitchen/diner. Then, we find a living-dining room with access to the patio. Finally, there is a guest toilet. On the first floor, we find the sleeping area, which consists of four double bedrooms and two full bathrooms. On the third floor, we find a double attic room, a laundry room, and a terrace with unobstructed views. The Collada neighborhood of Vilanova i la Geltrú is characterized by a very quiet, family-friendly atmosphere, close to schools and with excellent bus connections to the center and beaches of Vilanova i la Geltrú.