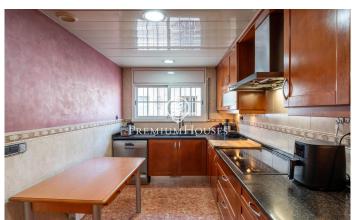

## Vilanova i la Geltrú / Barcelona Costa Sur

This semi-detached house is located in the Collada neighborhood of Vilanova i la Geltrú. The home features spacious rooms, a patio with a barbecue area, and a garage with space for one car. The property is spread over three floors. The ground floor is accessed through a hall, followed by a kitchen/diner. Then, we find a living-dining room with access to the patio. Finally, there is a guest toilet. On the first floor, we find the sleeping area, which consists of four double bedrooms and two full bathrooms. On the third floor, we find a double attic room, a laundry room, and a terrace with unobstructed views. The Collada neighborhood of Vilanova i la Geltrú is characterized by a very quiet, family-friendly atmosphere, close to schools and with excellent bus connections to the center and beaches of Vilanova i la Geltrú.