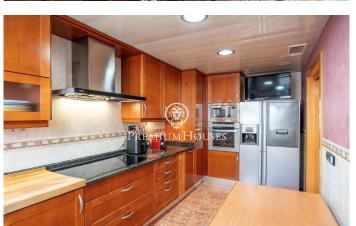

## Vilanova i la Geltrú / Barcelona Costa Sur

This semi-detached house is located in the Collada neighborhood of Vilanova i la Geltrú. The home features spacious rooms, a patio with a barbecue area, and a garage with space for one car. The property is spread over three floors. The ground floor is accessed through a hall, followed by a kitchen/diner. Then, we find a living-dining room with access to the patio. Finally, there is a guest toilet. On the first floor, we find the sleeping area, which consists of four double bedrooms and two full bathrooms. On the third floor, we find a double attic room, a laundry room, and a terrace with unobstructed views. The Collada neighborhood of Vilanova i la Geltrú is characterized by a very quiet, family-friendly atmosphere, close to schools and with excellent bus connections to the center and beaches of Vilanova i la Geltrú.