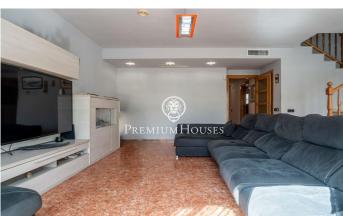

## Vilanova i la Geltrú / Barcelona Costa Sur

This semi-detached house is located in the Collada neighborhood of Vilanova i la Geltrú. The home features spacious rooms, a patio with a barbecue area, and a garage with space for one car. The property is spread over three floors. The ground floor is accessed through a hall, followed by a kitchen/diner. Then, we find a living-dining room with access to the patio. Finally, there is a guest toilet. On the first floor, we find the sleeping area, which consists of four double bedrooms and two full bathrooms. On the third floor, we find a double attic room, a laundry room, and a terrace with unobstructed views. The Collada neighborhood of Vilanova i la Geltrú is characterized by a very quiet, family-friendly atmosphere, close to schools and with excellent bus connections to the center and beaches of Vilanova i la Geltrú.