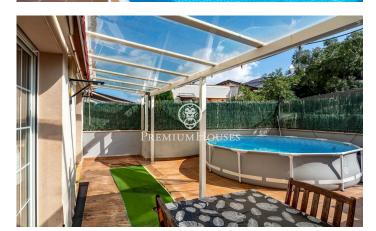

## Vilanova i la Geltrú / Barcelona Costa Sur

This semi-detached house is located in the Collada neighborhood of Vilanova i la Geltrú. The home features spacious rooms, a patio with a barbecue area, and a garage with space for one car. The property is spread over three floors. The ground floor is accessed through a hall, followed by a kitchen/diner. Then, we find a living-dining room with access to the patio. Finally, there is a guest toilet. On the first floor, we find the sleeping area, which consists of four double bedrooms and two full bathrooms. On the third floor, we find a double attic room, a laundry room, and a terrace with unobstructed views. The Collada neighborhood of Vilanova i la Geltrú is characterized by a very quiet, family-friendly atmosphere, close to schools and with excellent bus connections to the center and beaches of Vilanova i la Geltrú.