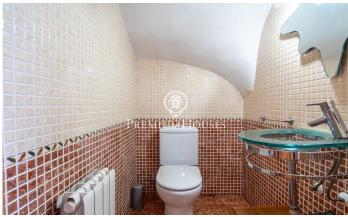

## Vilanova i la Geltrú / Barcelona Costa Sur

This semi-detached house is located in the Collada neighborhood of Vilanova i la Geltrú. The home features spacious rooms, a patio with a barbecue area, and a garage with space for one car. The property is spread over three floors. The ground floor is accessed through a hall, followed by a kitchen/diner. Then, we find a living-dining room with access to the patio. Finally, there is a guest toilet. On the first floor, we find the sleeping area, which consists of four double bedrooms and two full bathrooms. On the third floor, we find a double attic room, a laundry room, and a terrace with unobstructed views. The Collada neighborhood of Vilanova i la Geltrú is characterized by a very quiet, family-friendly atmosphere, close to schools and with excellent bus connections to the center and beaches of Vilanova i la Geltrú.