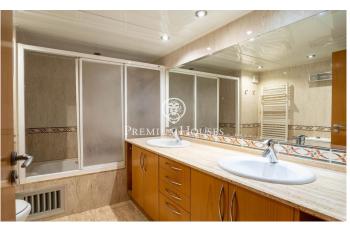

## Vilanova i la Geltrú / Barcelona Costa Sur

This semi-detached house is located in the Collada neighborhood of Vilanova i la Geltrú. The home features spacious rooms, a patio with a barbecue area, and a garage with space for one car. The property is spread over three floors. The ground floor is accessed through a hall, followed by a kitchen/diner. Then, we find a living-dining room with access to the patio. Finally, there is a guest toilet. On the first floor, we find the sleeping area, which consists of four double bedrooms and two full bathrooms. On the third floor, we find a double attic room, a laundry room, and a terrace with unobstructed views. The Collada neighborhood of Vilanova i la Geltrú is characterized by a very quiet, family-friendly atmosphere, close to schools and with excellent bus connections to the center and beaches of Vilanova i la Geltrú.