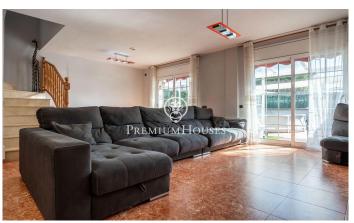

## Vilanova i la Geltrú / Barcelona Costa Sur

This semi-detached house is located in the Collada neighborhood of Vilanova i la Geltrú. The home features spacious rooms, a patio with a barbecue area, and a garage with space for one car. The property is spread over three floors. The ground floor is accessed through a hall, followed by a kitchen/diner. Then, we find a living-dining room with access to the patio. Finally, there is a guest toilet. On the first floor, we find the sleeping area, which consists of four double bedrooms and two full bathrooms. On the third floor, we find a double attic room, a laundry room, and a terrace with unobstructed views. The Collada neighborhood of Vilanova i la Geltrú is characterized by a very quiet, family-friendly atmosphere, close to schools and with excellent bus connections to the center and beaches of Vilanova i la Geltrú.