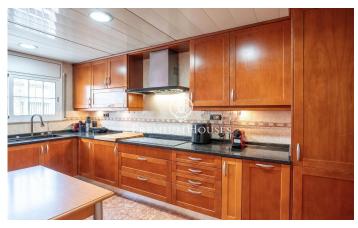

## Vilanova i la Geltrú / Barcelona Costa Sur

This semi-detached house is located in the Collada neighborhood of Vilanova i la Geltrú. The home features spacious rooms, a patio with a barbecue area, and a garage with space for one car. The property is spread over three floors. The ground floor is accessed through a hall, followed by a kitchen/diner. Then, we find a living-dining room with access to the patio. Finally, there is a guest toilet. On the first floor, we find the sleeping area, which consists of four double bedrooms and two full bathrooms. On the third floor, we find a double attic room, a laundry room, and a terrace with unobstructed views. The Collada neighborhood of Vilanova i la Geltrú is characterized by a very quiet, family-friendly atmosphere, close to schools and with excellent bus connections to the center and beaches of Vilanova i la Geltrú.