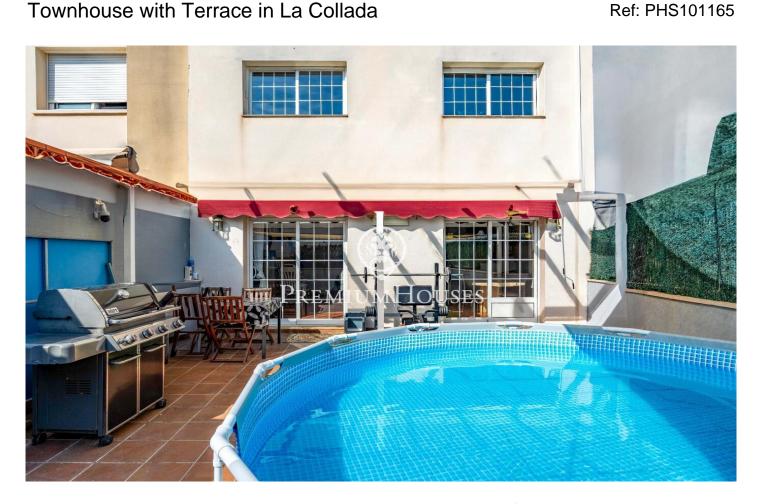

## Vilanova i la Geltrú / Barcelona Costa Sur

This semi-detached house is located in the Collada neighborhood of Vilanova i la Geltrú. The home features spacious rooms, a patio with a barbecue area, and a garage with space for one car. The property is spread over three floors. The ground floor is accessed through a hall, followed by a kitchen/diner. Then, we find a living-dining room with access to the patio. Finally, there is a guest toilet. On the first floor, we find the sleeping area, which consists of four double bedrooms and two full bathrooms. On the third floor, we find a double attic room, a laundry room, and a terrace with unobstructed views. The Collada neighborhood of Vilanova i la Geltrú is characterized by a very quiet, family-friendly atmosphere, close to schools and with excellent bus connections to the center and beaches of Vilanova i la Geltrú.

## €350,000

153 m<sup>2</sup> 5 Bedrooms 2 Bathrooms 236 m<sup>2</sup> plot A/C Heating Phone Terrace Balcony