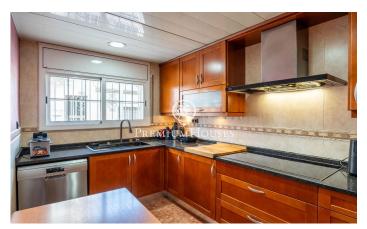

## Vilanova i la Geltrú / Barcelona Costa Sur

This semi-detached house is located in the Collada neighborhood of Vilanova i la Geltrú. The home features spacious rooms, a patio with a barbecue area, and a garage with space for one car. The property is spread over three floors. The ground floor is accessed through a hall, followed by a kitchen/diner. Then, we find a living-dining room with access to the patio. Finally, there is a guest toilet. On the first floor, we find the sleeping area, which consists of four double bedrooms and two full bathrooms. On the third floor, we find a double attic room, a laundry room, and a terrace with unobstructed views. The Collada neighborhood of Vilanova i la Geltrú is characterized by a very quiet, family-friendly atmosphere, close to schools and with excellent bus connections to the center and beaches of Vilanova i la Geltrú.