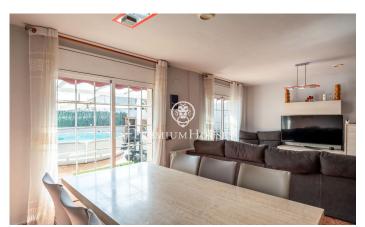

## Vilanova i la Geltrú / Barcelona Costa Sur

This semi-detached house is located in the Collada neighborhood of Vilanova i la Geltrú. The home features spacious rooms, a patio with a barbecue area, and a garage with space for one car. The property is spread over three floors. The ground floor is accessed through a hall, followed by a kitchen/diner. Then, we find a living-dining room with access to the patio. Finally, there is a guest toilet. On the first floor, we find the sleeping area, which consists of four double bedrooms and two full bathrooms. On the third floor, we find a double attic room, a laundry room, and a terrace with unobstructed views. The Collada neighborhood of Vilanova i la Geltrú is characterized by a very quiet, family-friendly atmosphere, close to schools and with excellent bus connections to the center and beaches of Vilanova i la Geltrú.

## €350,000

153 m<sup>2</sup> 5 Bedrooms 2 Bathrooms 236 m<sup>2</sup> plot A/C Heating Phone Terrace Balcony