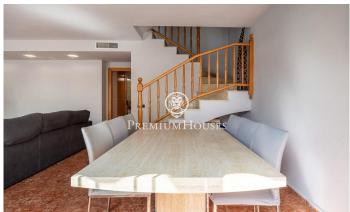

## Vilanova i la Geltrú / Barcelona Costa Sur

This semi-detached house is located in the Collada neighborhood of Vilanova i la Geltrú. The home features spacious rooms, a patio with a barbecue area, and a garage with space for one car. The property is spread over three floors. The ground floor is accessed through a hall, followed by a kitchen/diner. Then, we find a living-dining room with access to the patio. Finally, there is a guest toilet. On the first floor, we find the sleeping area, which consists of four double bedrooms and two full bathrooms. On the third floor, we find a double attic room, a laundry room, and a terrace with unobstructed views. The Collada neighborhood of Vilanova i la Geltrú is characterized by a very quiet, family-friendly atmosphere, close to schools and with excellent bus connections to the center and beaches of Vilanova i la Geltrú.