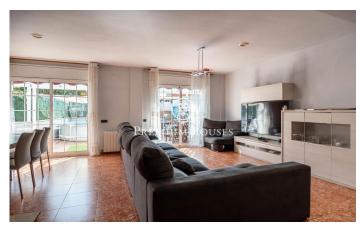

## Vilanova i la Geltrú / Barcelona Costa Sur

This semi-detached house is located in the Collada neighborhood of Vilanova i la Geltrú. The home features spacious rooms, a patio with a barbecue area, and a garage with space for one car. The property is spread over three floors. The ground floor is accessed through a hall, followed by a kitchen/diner. Then, we find a living-dining room with access to the patio. Finally, there is a guest toilet. On the first floor, we find the sleeping area, which consists of four double bedrooms and two full bathrooms. On the third floor, we find a double attic room, a laundry room, and a terrace with unobstructed views. The Collada neighborhood of Vilanova i la Geltrú is characterized by a very quiet, family-friendly atmosphere, close to schools and with excellent bus connections to the center and beaches of Vilanova i la Geltrú.