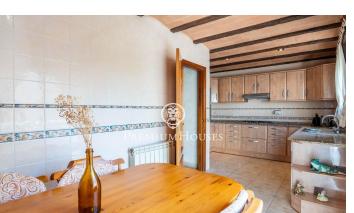

## Vilanova i la Geltrú / Barcelona Costa Sur

This semi-detached house is located in the La Collada neighborhood of Vilanova i la Geltrú, near the Itaca school. The home features a large garage, a patio, and beautiful views from the terrace. The property is spread over four floors. Access is via the ground floor, where we find a hall and a large garage with capacity for two cars, an additional kitchen, and a toilet. Next to this kitchen, we find an exit to the patio with a barbecue. On the first floor, we find the living area with a living-dining room, a large kitchen-diner, and a toilet. On the second floor, the sleeping area, we find three double bedrooms, one of them en suite, and a full bathroom serving the other bedrooms. On the third floor, we find a large terrace with unobstructed sea views, a laundry room, and a loft area. The La Collada neighborhood is characterized by a very quiet, family-friendly atmosphere, close to schools, and with excellent bus connections to the center and beaches of Vilanova i la Geltrú.