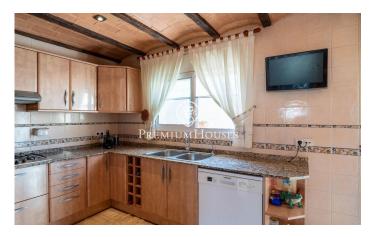

## Vilanova i la Geltrú / Barcelona Costa Sur

This semi-detached house is located in the La Collada neighborhood of Vilanova i la Geltrú, near the Itaca school. The home features a large garage, a patio, and beautiful views from the terrace. The property is spread over four floors. Access is via the ground floor, where we find a hall and a large garage with capacity for two cars, an additional kitchen, and a toilet. Next to this kitchen, we find an exit to the patio with a barbecue. On the first floor, we find the living area with a living-dining room, a large kitchen-diner, and a toilet. On the second floor, the sleeping area, we find three double bedrooms, one of them en suite, and a full bathroom serving the other bedrooms. On the third floor, we find a large terrace with unobstructed sea views, a laundry room, and a loft area. The La Collada neighborhood is characterized by a very quiet, family-friendly atmosphere, close to schools, and with excellent bus connections to the center and beaches of Vilanova i la Geltrú.