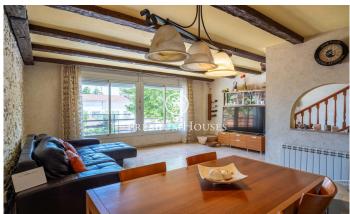

## Vilanova i la Geltrú / Barcelona Costa Sur

This semi-detached house is located in the La Collada neighborhood of Vilanova i la Geltrú, near the Itaca school. The home features a large garage, a patio, and beautiful views from the terrace. The property is spread over four floors. Access is via the ground floor, where we find a hall and a large garage with capacity for two cars, an additional kitchen, and a toilet. Next to this kitchen, we find an exit to the patio with a barbecue. On the first floor, we find the living area with a living-dining room, a large kitchen-diner, and a toilet. On the second floor, the sleeping area, we find three double bedrooms, one of them en suite, and a full bathroom serving the other bedrooms. On the third floor, we find a large terrace with unobstructed sea views, a laundry room, and a loft area. The La Collada neighborhood is characterized by a very quiet, family-friendly atmosphere, close to schools, and with excellent bus connections to the center and beaches of Vilanova i la Geltrú.