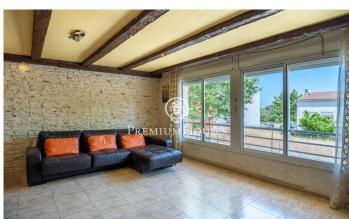

## Vilanova i la Geltrú / Barcelona Costa Sur

This semi-detached house is located in the La Collada neighborhood of Vilanova i la Geltrú, near the Itaca school. The home features a large garage, a patio, and beautiful views from the terrace. The property is spread over four floors. Access is via the ground floor, where we find a hall and a large garage with capacity for two cars, an additional kitchen, and a toilet. Next to this kitchen, we find an exit to the patio with a barbecue. On the first floor, we find the living area with a living-dining room, a large kitchen-diner, and a toilet. On the second floor, the sleeping area, we find three double bedrooms, one of them en suite, and a full bathroom serving the other bedrooms. On the third floor, we find a large terrace with unobstructed sea views, a laundry room, and a loft area. The La Collada neighborhood is characterized by a very quiet, family-friendly atmosphere, close to schools, and with excellent bus connections to the center and beaches of Vilanova i la Geltrú.