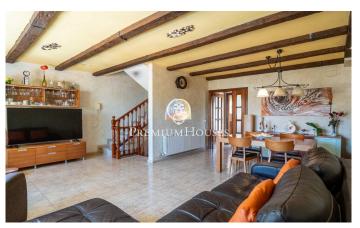

## Vilanova i la Geltrú / Barcelona Costa Sur

This semi-detached house is located in the La Collada neighborhood of Vilanova i la Geltrú, near the Itaca school. The home features a large garage, a patio, and beautiful views from the terrace. The property is spread over four floors. Access is via the ground floor, where we find a hall and a large garage with capacity for two cars, an additional kitchen, and a toilet. Next to this kitchen, we find an exit to the patio with a barbecue. On the first floor, we find the living area with a living-dining room, a large kitchen-diner, and a toilet. On the second floor, the sleeping area, we find three double bedrooms, one of them en suite, and a full bathroom serving the other bedrooms. On the third floor, we find a large terrace with unobstructed sea views, a laundry room, and a loft area. The La Collada neighborhood is characterized by a very quiet, family-friendly atmosphere, close to schools, and with excellent bus connections to the center and beaches of Vilanova i la Geltrú.