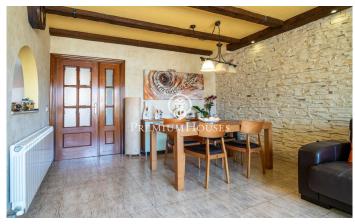

## Vilanova i la Geltrú / Barcelona Costa Sur

This semi-detached house is located in the La Collada neighborhood of Vilanova i la Geltrú, near the Itaca school. The home features a large garage, a patio, and beautiful views from the terrace. The property is spread over four floors. Access is via the ground floor, where we find a hall and a large garage with capacity for two cars, an additional kitchen, and a toilet. Next to this kitchen, we find an exit to the patio with a barbecue. On the first floor, we find the living area with a living-dining room, a large kitchen-diner, and a toilet. On the second floor, the sleeping area, we find three double bedrooms, one of them en suite, and a full bathroom serving the other bedrooms. On the third floor, we find a large terrace with unobstructed sea views, a laundry room, and a loft area. The La Collada neighborhood is characterized by a very quiet, family-friendly atmosphere, close to schools, and with excellent bus connections to the center and beaches of Vilanova i la Geltrú.