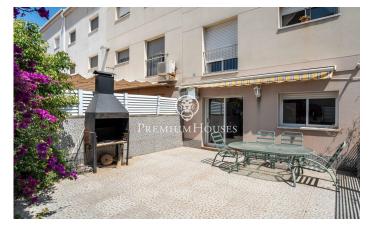

## Vilanova i la Geltrú / Barcelona Costa Sur

This semi-detached house is located in the La Collada neighborhood of Vilanova i la Geltrú, near the Itaca school. The home features a large garage, a patio, and beautiful views from the terrace. The property is spread over four floors. Access is via the ground floor, where we find a hall and a large garage with capacity for two cars, an additional kitchen, and a toilet. Next to this kitchen, we find an exit to the patio with a barbecue. On the first floor, we find the living area with a living-dining room, a large kitchen-diner, and a toilet. On the second floor, the sleeping area, we find three double bedrooms, one of them en suite, and a full bathroom serving the other bedrooms. On the third floor, we find a large terrace with unobstructed sea views, a laundry room, and a loft area. The La Collada neighborhood is characterized by a very quiet, family-friendly atmosphere, close to schools, and with excellent bus connections to the center and beaches of Vilanova i la Geltrú.