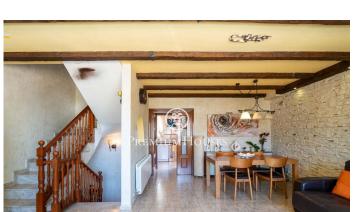

## Vilanova i la Geltrú / Barcelona Costa Sur

This semi-detached house is located in the La Collada neighborhood of Vilanova i la Geltrú, near the Itaca school. The home features a large garage, a patio, and beautiful views from the terrace. The property is spread over four floors. Access is via the ground floor, where we find a hall and a large garage with capacity for two cars, an additional kitchen, and a toilet. Next to this kitchen, we find an exit to the patio with a barbecue. On the first floor, we find the living area with a living-dining room, a large kitchen-diner, and a toilet. On the second floor, the sleeping area, we find three double bedrooms, one of them en suite, and a full bathroom serving the other bedrooms. On the third floor, we find a large terrace with unobstructed sea views, a laundry room, and a loft area. The La Collada neighborhood is characterized by a very quiet, family-friendly atmosphere, close to schools, and with excellent bus connections to the center and beaches of Vilanova i la Geltrú.