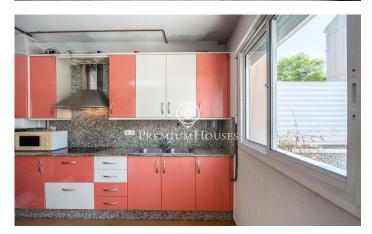

## Vilanova i la Geltrú / Barcelona Costa Sur

This semi-detached house is located in the La Collada neighborhood of Vilanova i la Geltrú, near the Itaca school. The home features a large garage, a patio, and beautiful views from the terrace. The property is spread over four floors. Access is via the ground floor, where we find a hall and a large garage with capacity for two cars, an additional kitchen, and a toilet. Next to this kitchen, we find an exit to the patio with a barbecue. On the first floor, we find the living area with a living-dining room, a large kitchen-diner, and a toilet. On the second floor, the sleeping area, we find three double bedrooms, one of them en suite, and a full bathroom serving the other bedrooms. On the third floor, we find a large terrace with unobstructed sea views, a laundry room, and a loft area. The La Collada neighborhood is characterized by a very quiet, family-friendly atmosphere, close to schools, and with excellent bus connections to the center and beaches of Vilanova i la Geltrú.