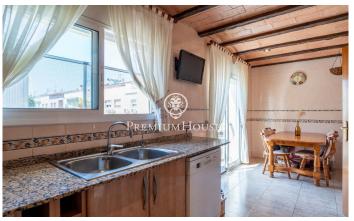

## Vilanova i la Geltrú / Barcelona Costa Sur

This semi-detached house is located in the La Collada neighborhood of Vilanova i la Geltrú, near the Itaca school. The home features a large garage, a patio, and beautiful views from the terrace. The property is spread over four floors. Access is via the ground floor, where we find a hall and a large garage with capacity for two cars, an additional kitchen, and a toilet. Next to this kitchen, we find an exit to the patio with a barbecue. On the first floor, we find the living area with a living-dining room, a large kitchen-diner, and a toilet. On the second floor, the sleeping area, we find three double bedrooms, one of them en suite, and a full bathroom serving the other bedrooms. On the third floor, we find a large terrace with unobstructed sea views, a laundry room, and a loft area. The La Collada neighborhood is characterized by a very quiet, family-friendly atmosphere, close to schools, and with excellent bus connections to the center and beaches of Vilanova i la Geltrú.