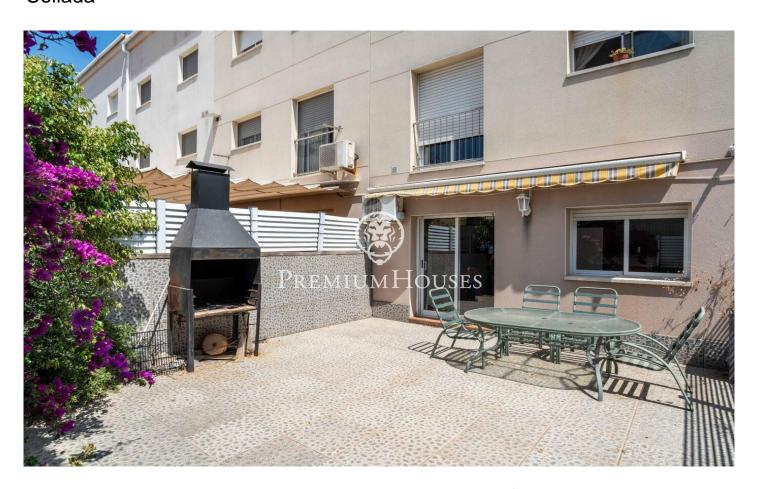

## Vilanova i la Geltrú / Barcelona Costa Sur

This semi-detached house is located in the La Collada neighborhood of Vilanova i la Geltrú, near the Itaca school. The home features a large garage, a patio, and beautiful views from the terrace. The property is spread over four floors. Access is via the ground floor, where we find a hall and a large garage with capacity for two cars, an additional kitchen, and a toilet. Next to this kitchen, we find an exit to the patio with a barbecue. On the first floor, we find the living area with a living-dining room, a large kitchen-diner, and a toilet. On the second floor, the sleeping area, we find three double bedrooms, one of them en suite, and a full bathroom serving the other bedrooms. On the third floor, we find a large terrace with unobstructed sea views, a laundry room, and a loft area. The La Collada neighborhood is characterized by a very quiet, family-friendly atmosphere, close to schools, and with excellent bus connections to the center and beaches of Vilanova i la Geltrú.