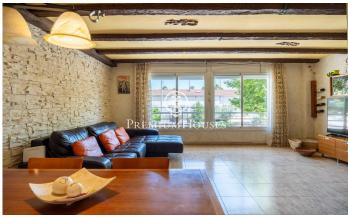

## Vilanova i la Geltrú / Barcelona Costa Sur

This semi-detached house is located in the La Collada neighborhood of Vilanova i la Geltrú, near the Itaca school. The home features a large garage, a patio, and beautiful views from the terrace. The property is spread over four floors. Access is via the ground floor, where we find a hall and a large garage with capacity for two cars, an additional kitchen, and a toilet. Next to this kitchen, we find an exit to the patio with a barbecue. On the first floor, we find the living area with a living-dining room, a large kitchen-diner, and a toilet. On the second floor, the sleeping area, we find three double bedrooms, one of them en suite, and a full bathroom serving the other bedrooms. On the third floor, we find a large terrace with unobstructed sea views, a laundry room, and a loft area. The La Collada neighborhood is characterized by a very quiet, family-friendly atmosphere, close to schools, and with excellent bus connections to the center and beaches of Vilanova i la Geltrú.