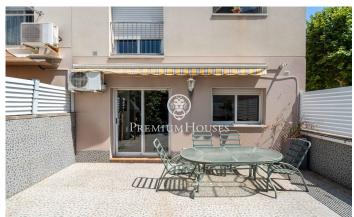

## Vilanova i la Geltrú / Barcelona Costa Sur

This semi-detached house is located in the La Collada neighborhood of Vilanova i la Geltrú, near the Itaca school. The home features a large garage, a patio, and beautiful views from the terrace. The property is spread over four floors. Access is via the ground floor, where we find a hall and a large garage with capacity for two cars, an additional kitchen, and a toilet. Next to this kitchen, we find an exit to the patio with a barbecue. On the first floor, we find the living area with a living-dining room, a large kitchen-diner, and a toilet. On the second floor, the sleeping area, we find three double bedrooms, one of them en suite, and a full bathroom serving the other bedrooms. On the third floor, we find a large terrace with unobstructed sea views, a laundry room, and a loft area. The La Collada neighborhood is characterized by a very quiet, family-friendly atmosphere, close to schools, and with excellent bus connections to the center and beaches of Vilanova i la Geltrú.