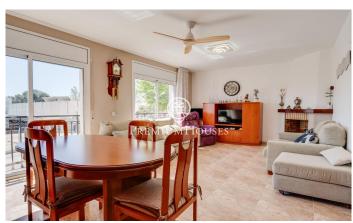

## Vilanova i la Geltrú / Barcelona Costa Sur

In La Collada neighborhood of Vilanova i la Geltrú we find this townhouse with unobstructed views. The property has a large patio and a cabin garage. The ground floor is made up of a hall and a large garage with a laundry room and pantry. From the hall we access a large patio. The first floor is where we find the day area. It is composed of a living-dining room with unobstructed views, a separate kitchen, a single bedroom and a full bathroom that serves the floor. On the second floor we find the night area. This is made up of a suite, two double bedrooms and a full bathroom. The La Collada neighborhood is characterized by having a very quiet family atmosphere close to schools and with a very good bus connection to Vilanova i la Geltrú.