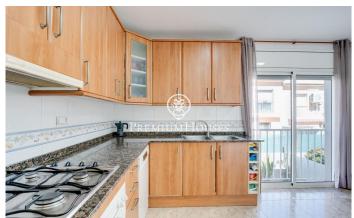

## Vilanova i la Geltrú / Barcelona Costa Sur

In La Collada neighborhood of Vilanova i la Geltrú we find this townhouse with unobstructed views. The property has a large patio and a cabin garage. The ground floor is made up of a hall and a large garage with a laundry room and pantry. From the hall we access a large patio. The first floor is where we find the day area. It is composed of a living-dining room with unobstructed views, a separate kitchen, a single bedroom and a full bathroom that serves the floor. On the second floor we find the night area. This is made up of a suite, two double bedrooms and a full bathroom. The La Collada neighborhood is characterized by having a very quiet family atmosphere close to schools and with a very good bus connection to Vilanova i la Geltrú.