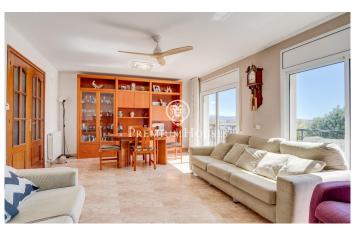

## Vilanova i la Geltrú / Barcelona Costa Sur

In La Collada neighborhood of Vilanova i la Geltrú we find this townhouse with unobstructed views. The property has a large patio and a cabin garage. The ground floor is made up of a hall and a large garage with a laundry room and pantry. From the hall we access a large patio. The first floor is where we find the day area. It is composed of a living-dining room with unobstructed views, a separate kitchen, a single bedroom and a full bathroom that serves the floor. On the second floor we find the night area. This is made up of a suite, two double bedrooms and a full bathroom. The La Collada neighborhood is characterized by having a very quiet family atmosphere close to schools and with a very good bus connection to Vilanova i la Geltrú.