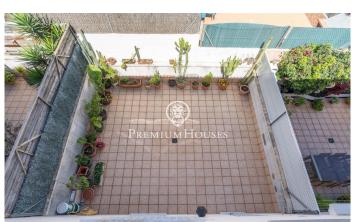

## Vilanova i la Geltrú / Barcelona Costa Sur

In La Collada neighborhood of Vilanova i la Geltrú we find this townhouse with unobstructed views. The property has a large patio and a cabin garage. The ground floor is made up of a hall and a large garage with a laundry room and pantry. From the hall we access a large patio. The first floor is where we find the day area. It is composed of a living-dining room with unobstructed views, a separate kitchen, a single bedroom and a full bathroom that serves the floor. On the second floor we find the night area. This is made up of a suite, two double bedrooms and a full bathroom. The La Collada neighborhood is characterized by having a very quiet family atmosphere close to schools and with a very good bus connection to Vilanova i la Geltrú.