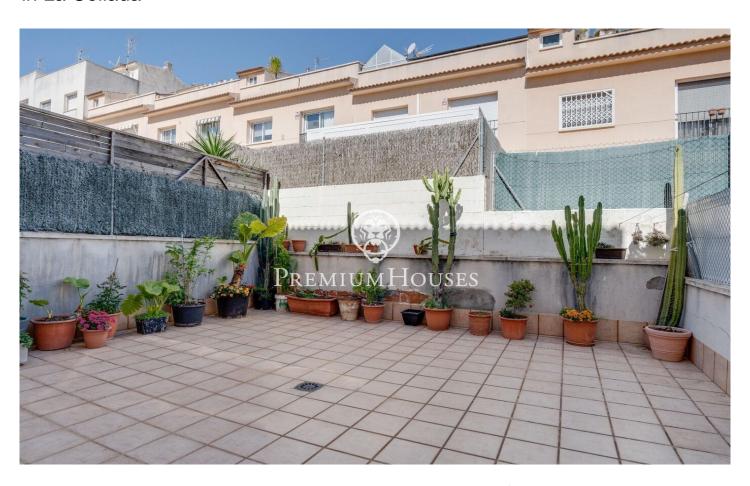

## Vilanova i la Geltrú / Barcelona Costa Sur

In La Collada neighborhood of Vilanova i la Geltrú we find this townhouse with unobstructed views. The property has a large patio and a cabin garage. The ground floor is made up of a hall and a large garage with a laundry room and pantry. From the hall we access a large patio. The first floor is where we find the day area. It is composed of a living-dining room with unobstructed views, a separate kitchen, a single bedroom and a full bathroom that serves the floor. On the second floor we find the night area. This is made up of a suite, two double bedrooms and a full bathroom. The La Collada neighborhood is characterized by having a very quiet family atmosphere close to schools and with a very good bus connection to Vilanova i la Geltrú.

## €410,000

203 m<sup>2</sup>

4 Bedrooms

3 Bathrooms

Heating

Backyard

Storage

Phone