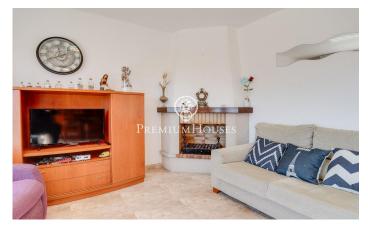

## Vilanova i la Geltrú / Barcelona Costa Sur

In La Collada neighborhood of Vilanova i la Geltrú we find this townhouse with unobstructed views. The property has a large patio and a cabin garage. The ground floor is made up of a hall and a large garage with a laundry room and pantry. From the hall we access a large patio. The first floor is where we find the day area. It is composed of a living-dining room with unobstructed views, a separate kitchen, a single bedroom and a full bathroom that serves the floor. On the second floor we find the night area. This is made up of a suite, two double bedrooms and a full bathroom. The La Collada neighborhood is characterized by having a very quiet family atmosphere close to schools and with a very good bus connection to Vilanova i la Geltrú.