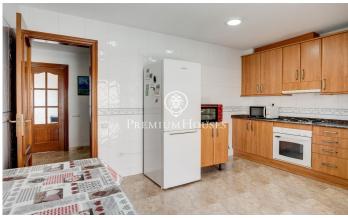

## Vilanova i la Geltrú / Barcelona Costa Sur

In La Collada neighborhood of Vilanova i la Geltrú we find this townhouse with unobstructed views. The property has a large patio and a cabin garage. The ground floor is made up of a hall and a large garage with a laundry room and pantry. From the hall we access a large patio. The first floor is where we find the day area. It is composed of a living-dining room with unobstructed views, a separate kitchen, a single bedroom and a full bathroom that serves the floor. On the second floor we find the night area. This is made up of a suite, two double bedrooms and a full bathroom. The La Collada neighborhood is characterized by having a very quiet family atmosphere close to schools and with a very good bus connection to Vilanova i la Geltrú.