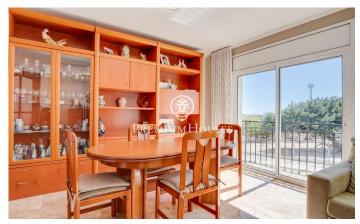

## Vilanova i la Geltrú / Barcelona Costa Sur

In La Collada neighborhood of Vilanova i la Geltrú we find this townhouse with unobstructed views. The property has a large patio and a cabin garage. The ground floor is made up of a hall and a large garage with a laundry room and pantry. From the hall we access a large patio. The first floor is where we find the day area. It is composed of a living-dining room with unobstructed views, a separate kitchen, a single bedroom and a full bathroom that serves the floor. On the second floor we find the night area. This is made up of a suite, two double bedrooms and a full bathroom. The La Collada neighborhood is characterized by having a very quiet family atmosphere close to schools and with a very good bus connection to Vilanova i la Geltrú.