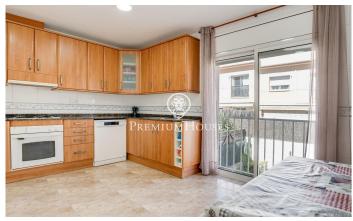

## Vilanova i la Geltrú / Barcelona Costa Sur

In La Collada neighborhood of Vilanova i la Geltrú we find this townhouse with unobstructed views. The property has a large patio and a cabin garage. The ground floor is made up of a hall and a large garage with a laundry room and pantry. From the hall we access a large patio. The first floor is where we find the day area. It is composed of a living-dining room with unobstructed views, a separate kitchen, a single bedroom and a full bathroom that serves the floor. On the second floor we find the night area. This is made up of a suite, two double bedrooms and a full bathroom. The La Collada neighborhood is characterized by having a very quiet family atmosphere close to schools and with a very good bus connection to Vilanova i la Geltrú.