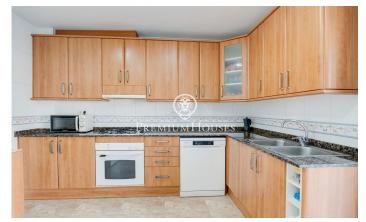

## Vilanova i la Geltrú / Barcelona Costa Sur

In La Collada neighborhood of Vilanova i la Geltrú we find this townhouse with unobstructed views. The property has a large patio and a cabin garage. The ground floor is made up of a hall and a large garage with a laundry room and pantry. From the hall we access a large patio. The first floor is where we find the day area. It is composed of a living-dining room with unobstructed views, a separate kitchen, a single bedroom and a full bathroom that serves the floor. On the second floor we find the night area. This is made up of a suite, two double bedrooms and a full bathroom. The La Collada neighborhood is characterized by having a very quiet family atmosphere close to schools and with a very good bus connection to Vilanova i la Geltrú.