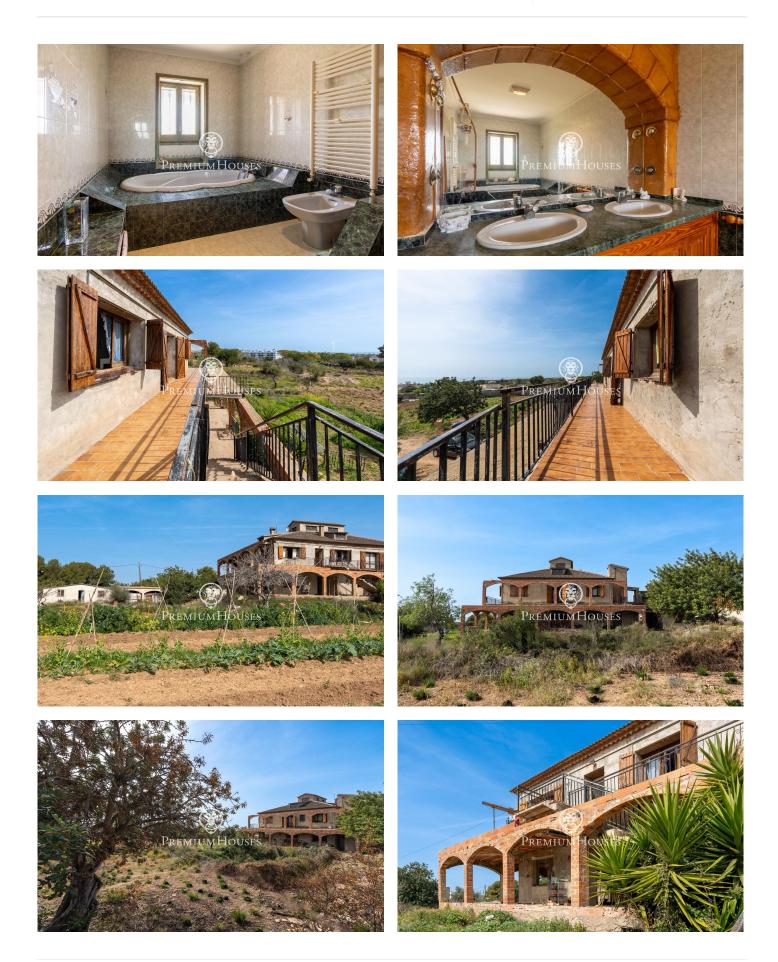

## Vilanova i la Geltrú / Barcelona Costa Sur

Rustic house with large land to renovate in the Fondo Somella neighborhood of Vilanova i la Geltrú. The house has a large size and clear views. The house has 3 floors. On the ground floor we find a large open area to reform. On the first floor we find the day area composed of a living-dining room and a separate kitchen with a pantry. The night area consists of five double bedrooms and a bathroom. On the second floor there is another open space to renovate. This rustic house with land is located in the Fondo Somella neighborhood of Vilanova i la Geltrú. This is a quiet and private location situated on the outskirts of the township. Additionally, it is close to the national highway.