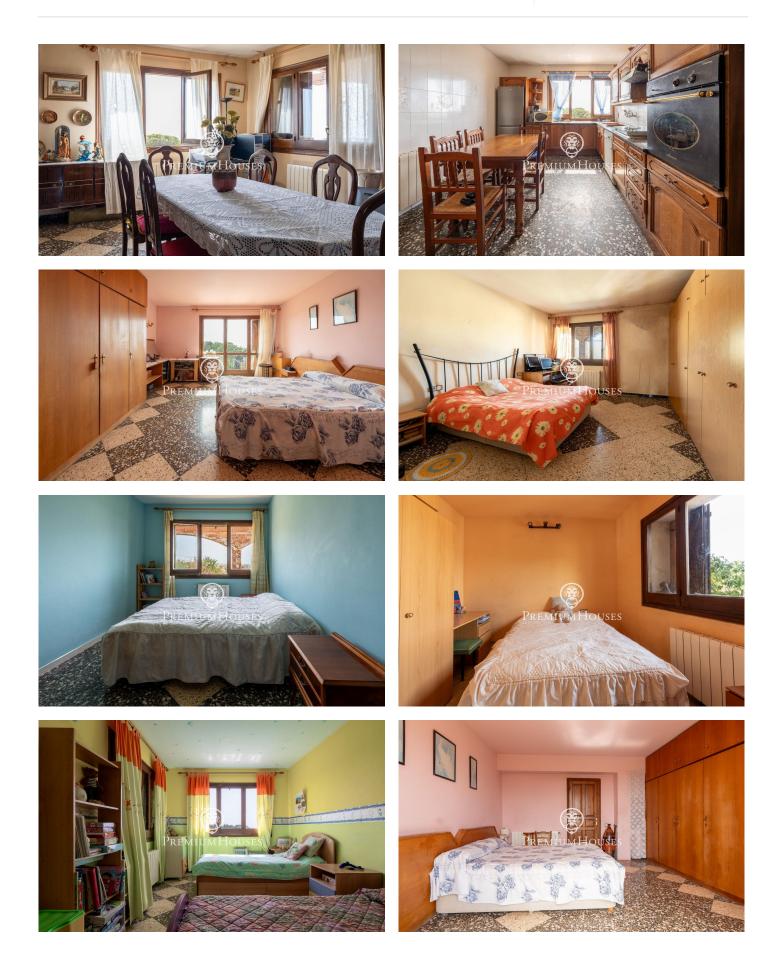

## Vilanova i la Geltrú / Barcelona Costa Sur

Rustic house with large land to renovate in the Fondo Somella neighborhood of Vilanova i la Geltrú. The house has a large size and clear views. The house has 3 floors. On the ground floor we find a large open area to reform. On the first floor we find the day area composed of a living-dining room and a separate kitchen with a pantry. The night area consists of five double bedrooms and a bathroom. On the second floor there is another open space to renovate. This rustic house with land is located in the Fondo Somella neighborhood of Vilanova i la Geltrú. This is a quiet and private location situated on the outskirts of the township. Additionally, it is close to the national highway.