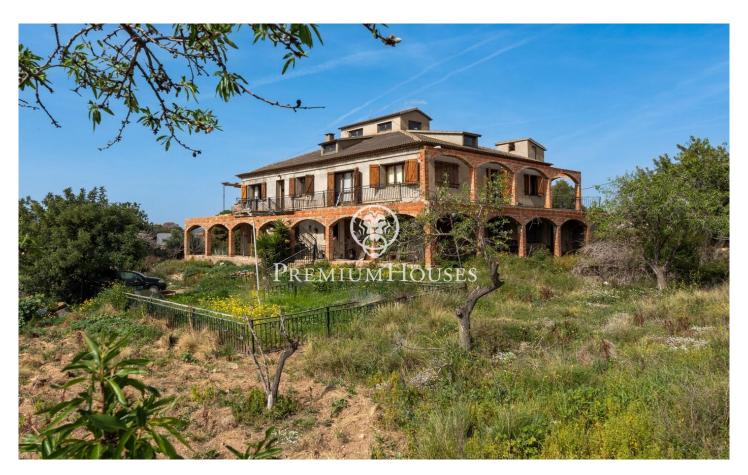

## Rustic Property with Large Land to Reform in Vilanova i la Geltrú

Ref: PHS100880

## Vilanova i la Geltrú / Barcelona Costa Sur

Rustic house with large land to renovate in the Fondo Somella neighborhood of Vilanova i la Geltrú. The house has a large size and clear views. The house has 3 floors. On the ground floor we find a large open area to reform. On the first floor we find the day area composed of a living-dining room and a separate kitchen with a pantry. The night area consists of five double bedrooms and a bathroom. On the second floor there is another open space to renovate. This rustic house with land is located in the Fondo Somella neighborhood of Vilanova i la Geltrú. This is a quiet and private location situated on the outskirts of the township. Additionally, it is close to the national highway.

## €600,000

858 m<sup>2</sup> 5 Bedrooms 3 Bathrooms 8,060 m<sup>2</sup> plot Pool Heating Storage Phone Fireplace Built in closets

Avda. Camí dels Capellans, 81 Local 3 Sitges Tel: +34 93 809 72 40

Avda. Camí dels Capellans, 81 Local 3 Sitges Tel: +34 93 809 72 40