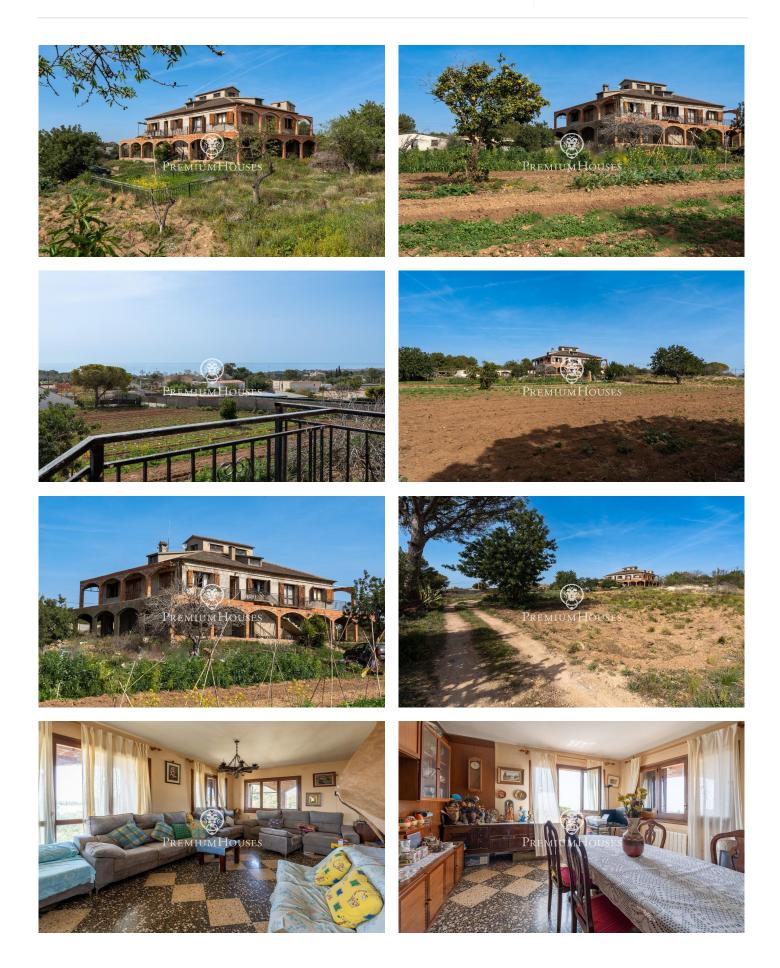

## Vilanova i la Geltrú / Barcelona Costa Sur

Rustic house with large land to renovate in the Fondo Somella neighborhood of Vilanova i la Geltrú. The house has a large size and clear views. The house has 3 floors. On the ground floor we find a large open area to reform. On the first floor we find the day area composed of a living-dining room and a separate kitchen with a pantry. The night area consists of five double bedrooms and a bathroom. On the second floor there is another open space to renovate. This rustic house with land is located in the Fondo Somella neighborhood of Vilanova i la Geltrú. This is a quiet and private location situated on the outskirts of the township. Additionally, it is close to the national highway.

## €600,000

858 m<sup>2</sup> 5 Bedrooms 3 Bathrooms 8,060 m<sup>2</sup> plot Pool Heating Storage Phone Fireplace Built in closets

Avda. Camí dels Capellans, 81 Local 3 Sitges Tel: +34 93 809 72 40

Avda. Camí dels Capellans, 81 Local 3 Sitges Tel: +34 93 809 72 40