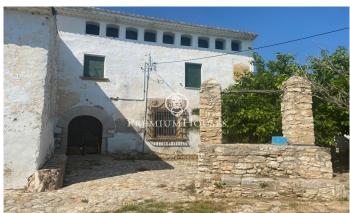

## Vilanova i la Geltrú / Barcelona Costa Sur

In the Casernes neighborhood of Vilanova i la Geltrú we find this rural house to be completely renovated. It has a land area of 29.65 hectares and 15.4 hectares of vineyards with prestigious Penedés designation of origin and fruit trees. This historic property, whose origin dates back to the 12th century, has 1,658 m2 built in addition to various annex buildings, such as warehouses, garages and stables, which add up to a total of 483 square meters. About one hundred meters from the main farm there is a corral of approximately 176 square meters. The permitted uses are: - Living place - Rural tourism - Restoration - Hotelier - Leisure spaces. Additionally, it has water, electricity, sanitation, telephone facilities, its own well and cisterns. This historic farmhouse is located in the Casernes neighborhood in Vilanova i la Geltrú. It has a privileged location in terms of its proximity to municipalities of interest and its easy access to the C-31 towards Barcelona and the airport.