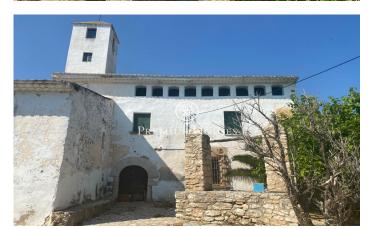

## Vilanova i la Geltrú / Barcelona Costa Sur

In the Casernes neighborhood of Vilanova i la Geltrú we find this rural house to be completely renovated. It has a land area of 29.65 hectares and 15.4 hectares of vineyards with prestigious Penedés designation of origin and fruit trees. This historic property, whose origin dates back to the 12th century, has 1,658 m2 built in addition to various annex buildings, such as warehouses, garages and stables, which add up to a total of 483 square meters. About one hundred meters from the main farm there is a corral of approximately 176 square meters. The permitted uses are: - Living place - Rural tourism - Restoration - Hotelier - Leisure spaces. Additionally, it has water, electricity, sanitation, telephone facilities, its own well and cisterns. This historic farmhouse is located in the Casernes neighborhood in Vilanova i la Geltrú. It has a privileged location in terms of its proximity to municipalities of interest and its easy access to the C-31 towards Barcelona and the airport.