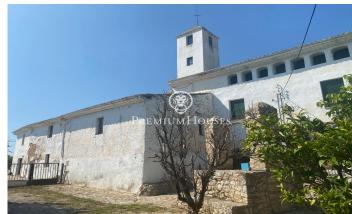

## Vilanova i la Geltrú / Barcelona Costa Sur

In the Casernes neighborhood of Vilanova i la Geltrú we find this rural house to be completely renovated. It has a land area of 29.65 hectares and 15.4 hectares of vineyards with prestigious Penedés designation of origin and fruit trees. This historic property, whose origin dates back to the 12th century, has 1,658 m2 built in addition to various annex buildings, such as warehouses, garages and stables, which add up to a total of 483 square meters. About one hundred meters from the main farm there is a corral of approximately 176 square meters. The permitted uses are: - Living place - Rural tourism - Restoration - Hotelier - Leisure spaces. Additionally, it has water, electricity, sanitation, telephone facilities, its own well and cisterns. This historic farmhouse is located in the Casernes neighborhood in Vilanova i la Geltrú. It has a privileged location in terms of its proximity to municipalities of interest and its easy access to the C-31 towards Barcelona and the airport.