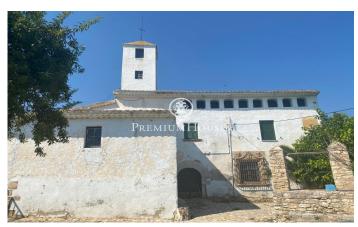

## Vilanova i la Geltrú / Barcelona Costa Sur

In the Casernes neighborhood of Vilanova i la Geltrú we find this rural house to be completely renovated. It has a land area of 29.65 hectares and 15.4 hectares of vineyards with prestigious Penedés designation of origin and fruit trees. This historic property, whose origin dates back to the 12th century, has 1,658 m2 built in addition to various annex buildings, such as warehouses, garages and stables, which add up to a total of 483 square meters. About one hundred meters from the main farm there is a corral of approximately 176 square meters. The permitted uses are: - Living place - Rural tourism - Restoration - Hotelier - Leisure spaces. Additionally, it has water, electricity, sanitation, telephone facilities, its own well and cisterns. This historic farmhouse is located in the Casernes neighborhood in Vilanova i la Geltrú. It has a privileged location in terms of its proximity to municipalities of interest and its easy access to the C-31 towards Barcelona and the airport.