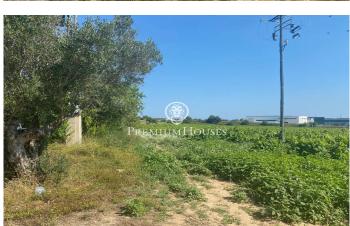

## Vilanova i la Geltrú / Barcelona Costa Sur

In the Casernes neighborhood of Vilanova i la Geltrú we find this rural house to be completely renovated. It has a land area of 29.65 hectares and 15.4 hectares of vineyards with prestigious Penedés designation of origin and fruit trees. This historic property, whose origin dates back to the 12th century, has 1,658 m2 built in addition to various annex buildings, such as warehouses, garages and stables, which add up to a total of 483 square meters. About one hundred meters from the main farm there is a corral of approximately 176 square meters. The permitted uses are: - Living place - Rural tourism - Restoration - Hotelier - Leisure spaces. Additionally, it has water, electricity, sanitation, telephone facilities, its own well and cisterns. This historic farmhouse is located in the Casernes neighborhood in Vilanova i la Geltrú. It has a privileged location in terms of its proximity to municipalities of interest and its easy access to the C-31 towards Barcelona and the airport.