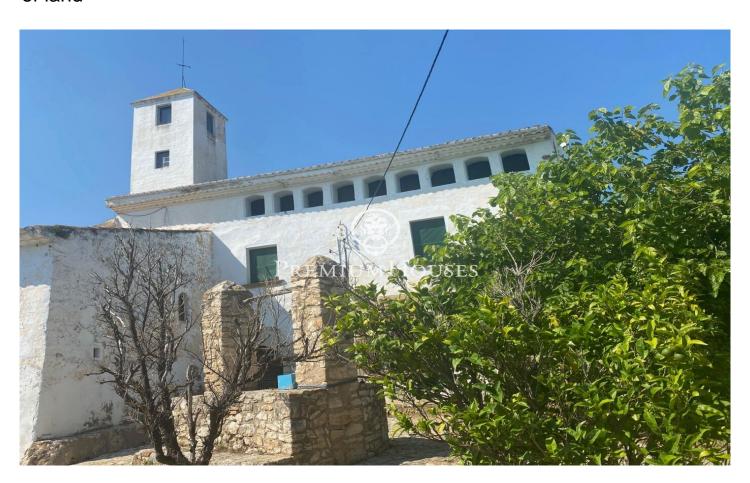

## Vilanova i la Geltrú / Barcelona Costa Sur

In the Casernes neighborhood of Vilanova i la Geltrú we find this rural house to be completely renovated. It has a land area of 29.65 hectares and 15.4 hectares of vineyards with prestigious Penedés designation of origin and fruit trees. This historic property, whose origin dates back to the 12th century, has 1,658 m2 built in addition to various annex buildings, such as warehouses, garages and stables, which add up to a total of 483 square meters. About one hundred meters from the main farm there is a corral of approximately 176 square meters. The permitted uses are: - Living place - Rural tourism - Restoration - Hotelier - Leisure spaces. Additionally, it has water, electricity, sanitation, telephone facilities, its own well and cisterns. This historic farmhouse is located in the Casernes neighborhood in Vilanova i la Geltrú. It has a privileged location in terms of its proximity to municipalities of interest and its easy access to the C-31 towards Barcelona and the airport.