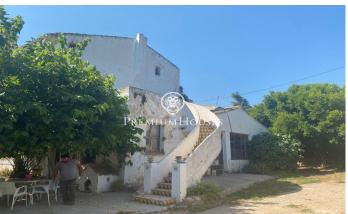

## Vilanova i la Geltrú / Barcelona Costa Sur

In the Casernes neighborhood of Vilanova i la Geltrú we find this rural house to be completely renovated. It has a land area of 29.65 hectares and 15.4 hectares of vineyards with prestigious Penedés designation of origin and fruit trees. This historic property, whose origin dates back to the 12th century, has 1,658 m2 built in addition to various annex buildings, such as warehouses, garages and stables, which add up to a total of 483 square meters. About one hundred meters from the main farm there is a corral of approximately 176 square meters. The permitted uses are: - Living place - Rural tourism - Restoration - Hotelier - Leisure spaces. Additionally, it has water, electricity, sanitation, telephone facilities, its own well and cisterns. This historic farmhouse is located in the Casernes neighborhood in Vilanova i la Geltrú. It has a privileged location in terms of its proximity to municipalities of interest and its easy access to the C-31 towards Barcelona and the airport.