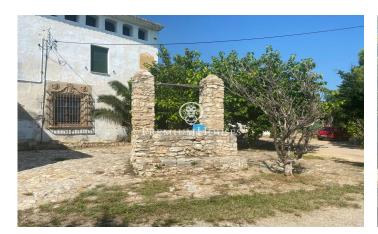

## Vilanova i la Geltrú / Barcelona Costa Sur

In the Casernes neighborhood of Vilanova i la Geltrú we find this rural house to be completely renovated. It has a land area of 29.65 hectares and 15.4 hectares of vineyards with prestigious Penedés designation of origin and fruit trees. This historic property, whose origin dates back to the 12th century, has 1,658 m2 built in addition to various annex buildings, such as warehouses, garages and stables, which add up to a total of 483 square meters. About one hundred meters from the main farm there is a corral of approximately 176 square meters. The permitted uses are: - Living place - Rural tourism - Restoration - Hotelier - Leisure spaces. Additionally, it has water, electricity, sanitation, telephone facilities, its own well and cisterns. This historic farmhouse is located in the Casernes neighborhood in Vilanova i la Geltrú. It has a privileged location in terms of its proximity to municipalities of interest and its easy access to the C-31 towards Barcelona and the airport.