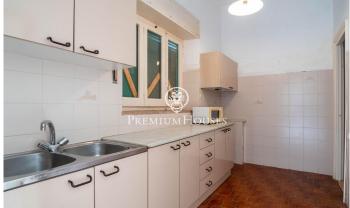

## Vilanova i la Geltrú / Barcelona Costa Sur

In the area of Mas d'en Rafael in Vilanova i la Geltrú is located this property of twenty-five hectares of pine forests and meadows with a listed farmhouse. The extension of the property provides privacy and tranquility. The urban regime of the estate allows the opening of an equestrian center. The farmhouse, built at the beginning of the twentieth century, is listed in the catalog of Catalan farmhouses. The building has two floors that allow the distribution of two independent dwellings, each with its own entrance. The property has five large agricultural warehouses. The first floor houses the day and night areas. The day area includes a living-dining room with fireplace, kitchen and a complete bathroom. The living room has direct access to the garden. The night area contains three double bedrooms. Adjacent to this floor there is a storage room with an old wine cellar for the production of own wine. The second floor contains another independent apartment with similar distribution. The day area comprises a living-dining room, kitchen and a complete bathroom. The sleeping area includes three double bedrooms. An annex to this floor offers two additional double bedrooms. At some distance from the main farmhouse there is a group of five large agricultural buildings. The Ma...