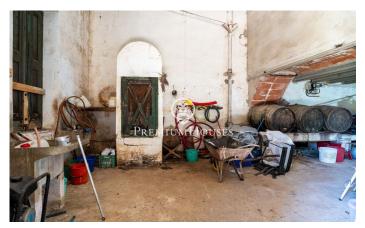

## Vilanova i la Geltrú / Barcelona Costa Sur

In the area of Mas d'en Rafael in Vilanova i la Geltrú is located this property of twenty-five hectares of pine forests and meadows with a listed farmhouse. The extension of the property provides privacy and tranquility. The urban regime of the estate allows the opening of an equestrian center. The farmhouse, built at the beginning of the twentieth century, is listed in the catalog of Catalan farmhouses. The building has two floors that allow the distribution of two independent dwellings, each with its own entrance. The property has five large agricultural warehouses. The first floor houses the day and night areas. The day area includes a living-dining room with fireplace, kitchen and a complete bathroom. The living room has direct access to the garden. The night area contains three double bedrooms. Adjacent to this floor there is a storage room with an old wine cellar for the production of own wine. The second floor contains another independent apartment with similar distribution. The day area comprises a living-dining room, kitchen and a complete bathroom. The sleeping area includes three double bedrooms. An annex to this floor offers two additional double bedrooms. At some distance from the main farmhouse there is a group of five large agricultural buildings. The Ma...