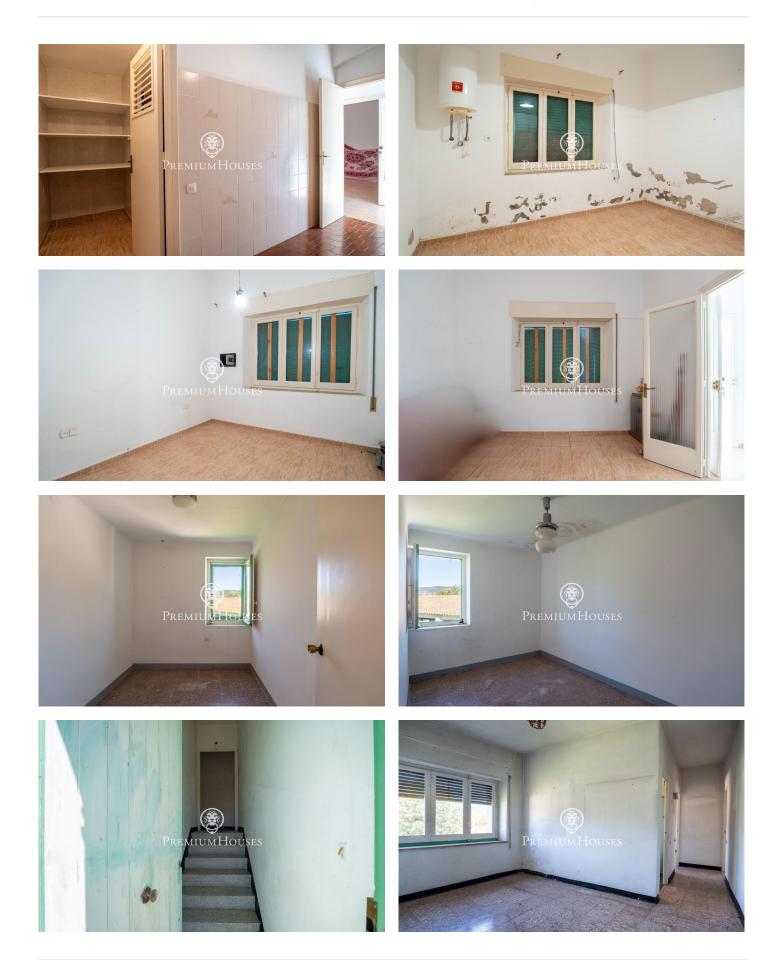

## Vilanova i la Geltrú / Barcelona Costa Sur

In the area of Mas d'en Rafael in Vilanova i la Geltrú is located this property of twenty-five hectares of pine forests and meadows with a listed farmhouse. The extension of the property provides privacy and tranquility. The urban regime of the estate allows the opening of an equestrian center. The farmhouse, built at the beginning of the twentieth century, is listed in the catalog of Catalan farmhouses. The building has two floors that allow the distribution of two independent dwellings, each with its own entrance. The property has five large agricultural warehouses. The first floor houses the day and night areas. The day area includes a living-dining room with fireplace, kitchen and a complete bathroom. The living room has direct access to the garden. The night area contains three double bedrooms. Adjacent to this floor there is a storage room with an old wine cellar for the production of own wine. The second floor contains another independent apartment with similar distribution. The day area comprises a living-dining room, kitchen and a complete bathroom. The sleeping area includes three double bedrooms. An annex to this floor offers two additional double bedrooms. At some distance from the main farmhouse there is a group of five large agricultural buildings. The Ma...