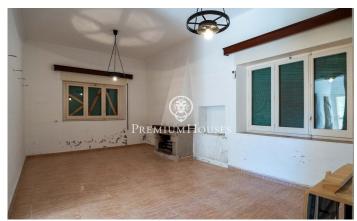

## Vilanova i la Geltrú / Barcelona Costa Sur

In the area of Mas d'en Rafael in Vilanova i la Geltrú is located this property of twenty-five hectares of pine forests and meadows with a listed farmhouse. The extension of the property provides privacy and tranquility. The urban regime of the estate allows the opening of an equestrian center. The farmhouse, built at the beginning of the twentieth century, is listed in the catalog of Catalan farmhouses. The building has two floors that allow the distribution of two independent dwellings, each with its own entrance. The property has five large agricultural warehouses. The first floor houses the day and night areas. The day area includes a living-dining room with fireplace, kitchen and a complete bathroom. The living room has direct access to the garden. The night area contains three double bedrooms. Adjacent to this floor there is a storage room with an old wine cellar for the production of own wine. The second floor contains another independent apartment with similar distribution. The day area comprises a living-dining room, kitchen and a complete bathroom. The sleeping area includes three double bedrooms. An annex to this floor offers two additional double bedrooms. At some distance from the main farmhouse there is a group of five large agricultural buildings. The Ma...