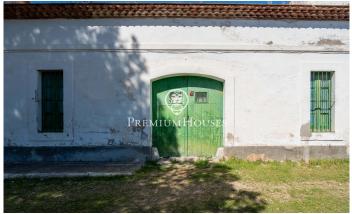

## Vilanova i la Geltrú / Barcelona Costa Sur

In the area of Mas d'en Rafael in Vilanova i la Geltrú is located this property of twenty-five hectares of pine forests and meadows with a listed farmhouse. The extension of the property provides privacy and tranquility. The urban regime of the estate allows the opening of an equestrian center. The farmhouse, built at the beginning of the twentieth century, is listed in the catalog of Catalan farmhouses. The building has two floors that allow the distribution of two independent dwellings, each with its own entrance. The property has five large agricultural warehouses. The first floor houses the day and night areas. The day area includes a living-dining room with fireplace, kitchen and a complete bathroom. The living room has direct access to the garden. The night area contains three double bedrooms. Adjacent to this floor there is a storage room with an old wine cellar for the production of own wine. The second floor contains another independent apartment with similar distribution. The day area comprises a living-dining room, kitchen and a complete bathroom. The sleeping area includes three double bedrooms. An annex to this floor offers two additional double bedrooms. At some distance from the main farmhouse there is a group of five large agricultural buildings. The Ma...