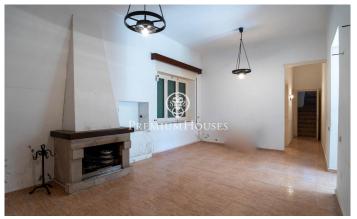

## Vilanova i la Geltrú / Barcelona Costa Sur

In the area of Mas d'en Rafael in Vilanova i la Geltrú is located this property of twenty-five hectares of pine forests and meadows with a listed farmhouse. The extension of the property provides privacy and tranquility. The urban regime of the estate allows the opening of an equestrian center. The farmhouse, built at the beginning of the twentieth century, is listed in the catalog of Catalan farmhouses. The building has two floors that allow the distribution of two independent dwellings, each with its own entrance. The property has five large agricultural warehouses. The first floor houses the day and night areas. The day area includes a living-dining room with fireplace, kitchen and a complete bathroom. The living room has direct access to the garden. The night area contains three double bedrooms. Adjacent to this floor there is a storage room with an old wine cellar for the production of own wine. The second floor contains another independent apartment with similar distribution. The day area comprises a living-dining room, kitchen and a complete bathroom. The sleeping area includes three double bedrooms. An annex to this floor offers two additional double bedrooms. At some distance from the main farmhouse there is a group of five large agricultural buildings. The Ma...