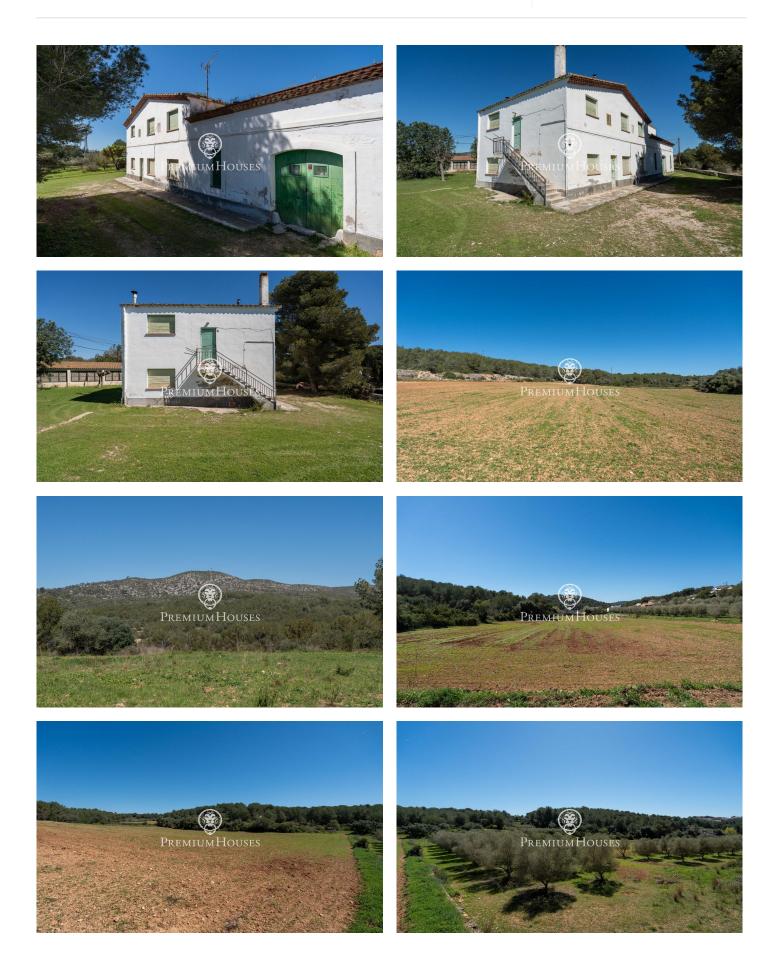

## Vilanova i la Geltrú / Barcelona Costa Sur

In the area of Mas d'en Rafael in Vilanova i la Geltrú is located this property of twenty-five hectares of pine forests and meadows with a listed farmhouse. The extension of the property provides privacy and tranquility. The urban regime of the estate allows the opening of an equestrian center. The farmhouse, built at the beginning of the twentieth century, is listed in the catalog of Catalan farmhouses. The building has two floors that allow the distribution of two independent dwellings, each with its own entrance. The property has five large agricultural warehouses. The first floor houses the day and night areas. The day area includes a living-dining room with fireplace, kitchen and a complete bathroom. The living room has direct access to the garden. The night area contains three double bedrooms. Adjacent to this floor there is a storage room with an old wine cellar for the production of own wine. The second floor contains another independent apartment with similar distribution. The day area comprises a living-dining room, kitchen and a complete bathroom. The sleeping area includes three double bedrooms. An annex to this floor offers two additional double bedrooms. At some distance from the main farmhouse there is a group of five large agricultural buildings. The Ma...

## €995,000

409 m<sup>2</sup> 6 Bedrooms 2 Bathrooms 257,000 m<sup>2</sup> plot Mountain views Storage Phone

Avda. Camí dels Capellans, 75 Local 4 Sitges Tel: +34 93 809 72 40

Avda. Camí dels Capellans, 75 Local 4 Sitges Tel: +34 93 809 72 40