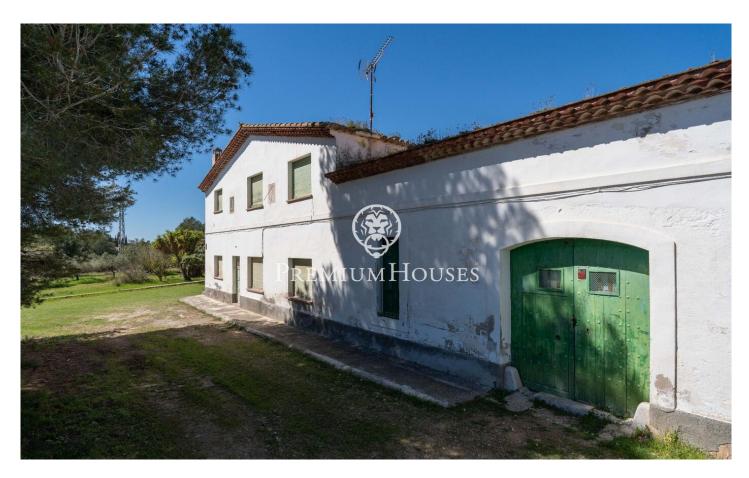

## Vilanova i la Geltrú / Barcelona Costa Sur

In the area of Mas d'en Rafael in Vilanova i la Geltrú is located this property of twenty-five hectares of pine forests and meadows with a listed farmhouse. The extension of the property provides privacy and tranquility. The urban regime of the estate allows the opening of an equestrian center. The farmhouse, built at the beginning of the twentieth century, is listed in the catalog of Catalan farmhouses. The building has two floors that allow the distribution of two independent dwellings, each with its own entrance. The property has five large agricultural warehouses. The first floor houses the day and night areas. The day area includes a living-dining room with fireplace, kitchen and a complete bathroom. The living room has direct access to the garden. The night area contains three double bedrooms. Adjacent to this floor there is a storage room with an old wine cellar for the production of own wine. The second floor contains another independent apartment with similar distribution. The day area comprises a living-dining room, kitchen and a complete bathroom. The sleeping area includes three double bedrooms. An annex to this floor offers two additional double bedrooms. At some distance from the main farmhouse there is a group of five large agricultural buildings. The Ma...

## €995,000

409 m<sup>2</sup> 6 Bedrooms 2 Bathrooms 257,000 m<sup>2</sup> plot Mountain views Storage Phone

Avda. Camí dels Capellans, 75 Local 4 Sitges Tel: +34 93 809 72 40

Avda. Camí dels Capellans, 75 Local 4 Sitges Tel: +34 93 809 72 40