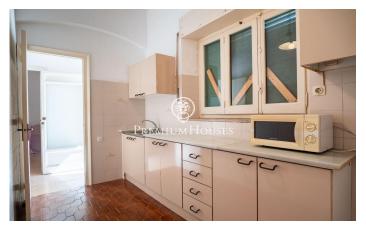

## Vilanova i la Geltrú / Barcelona Costa Sur

In the area of Mas d'en Rafael in Vilanova i la Geltrú is located this property of twenty-five hectares of pine forests and meadows with a listed farmhouse. The extension of the property provides privacy and tranquility. The urban regime of the estate allows the opening of an equestrian center. The farmhouse, built at the beginning of the twentieth century, is listed in the catalog of Catalan farmhouses. The building has two floors that allow the distribution of two independent dwellings, each with its own entrance. The property has five large agricultural warehouses. The first floor houses the day and night areas. The day area includes a living-dining room with fireplace, kitchen and a complete bathroom. The living room has direct access to the garden. The night area contains three double bedrooms. Adjacent to this floor there is a storage room with an old wine cellar for the production of own wine. The second floor contains another independent apartment with similar distribution. The day area comprises a living-dining room, kitchen and a complete bathroom. The sleeping area includes three double bedrooms. An annex to this floor offers two additional double bedrooms. At some distance from the main farmhouse there is a group of five large agricultural buildings. The Ma...