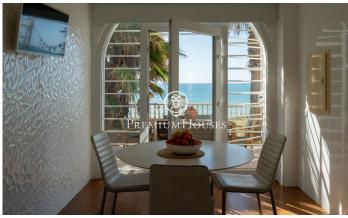

## Vilanova i la Geltrú / Barcelona Costa Sur

In the municipality of Vilanova i la Geltrú we find the Chalet de la Sal. This impressive property is located in front of the sea and has great privacy since it has no neighbors. The property is distributed in two floors. The day area is made up of two living rooms, one of them with a fireplace for winter and another for summer with spectacular views of the Mediterranean. In this same space we have the dining room. From the living room there is direct access to the garden with pool and spectacular views of the sea. The floor has a completely renovated kitchen with a dining space and access to the garden. Additionally, there is a full bathroom that serves the floor. On the second floor we find 3 double rooms of which one is en suite. Additionally, there is a living room, a single room and a full bathroom that serves the floor. The house is located a stone's throw from Vilanova i la Geltrú and all its essential services. The municipality has a marina and a great gastronomic offer.

Sea views

Storage

Furnished

Fireplace

Built in closets