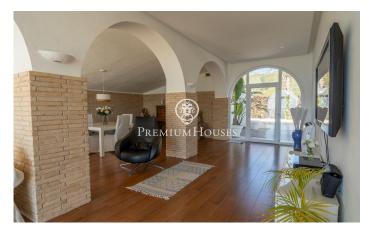

## Vilanova i la Geltrú / Barcelona Costa Sur

In the municipality of Vilanova i la Geltrú we find the Chalet de la Sal. This impressive property is located in front of the sea and has great privacy since it has no neighbors. The property is distributed in two floors. The day area is made up of two living rooms, one of them with a fireplace for winter and another for summer with spectacular views of the Mediterranean. In this same space we have the dining room. From the living room there is direct access to the garden with pool and spectacular views of the sea. The floor has a completely renovated kitchen with a dining space and access to the garden. Additionally, there is a full bathroom that serves the floor. On the second floor we find 3 double rooms of which one is en suite. Additionally, there is a living room, a single room and a full bathroom that serves the floor. The house is located a stone's throw from Vilanova i la Geltrú and all its essential services. The municipality has a marina and a great gastronomic offer.