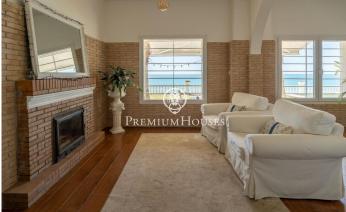

## Vilanova i la Geltrú / Barcelona Costa Sur

In the municipality of Vilanova i la Geltrú we find the Chalet de la Sal. This impressive property is located in front of the sea and has great privacy since it has no neighbors. The property is distributed in two floors. The day area is made up of two living rooms, one of them with a fireplace for winter and another for summer with spectacular views of the Mediterranean. In this same space we have the dining room. From the living room there is direct access to the garden with pool and spectacular views of the sea. The floor has a completely renovated kitchen with a dining space and access to the garden. Additionally, there is a full bathroom that serves the floor. On the second floor we find 3 double rooms of which one is en suite. Additionally, there is a living room, a single room and a full bathroom that serves the floor. The house is located a stone's throw from Vilanova i la Geltrú and all its essential services. The municipality has a marina and a great gastronomic offer.