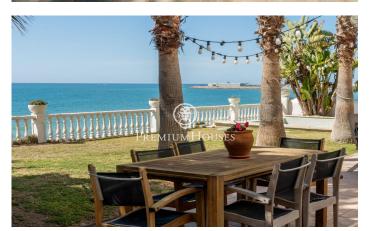

## Vilanova i la Geltrú / Barcelona Costa Sur

In the municipality of Vilanova i la Geltrú we find the Chalet de la Sal. This impressive property is located in front of the sea and has great privacy since it has no neighbors. The property is distributed in two floors. The day area is made up of two living rooms, one of them with a fireplace for winter and another for summer with spectacular views of the Mediterranean. In this same space we have the dining room. From the living room there is direct access to the garden with pool and spectacular views of the sea. The floor has a completely renovated kitchen with a dining space and access to the garden. Additionally, there is a full bathroom that serves the floor. On the second floor we find 3 double rooms of which one is en suite. Additionally, there is a living room, a single room and a full bathroom that serves the floor. The house is located a stone's throw from Vilanova i la Geltrú and all its essential services. The municipality has a marina and a great gastronomic offer.

## €3,900,000

290 m<sup>2</sup>

5 Bedrooms

3 Bathrooms

500 m<sup>2</sup> plot

Pool

A/C

Heating