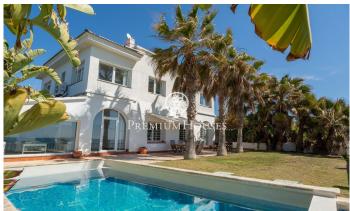

## Vilanova i la Geltrú / Barcelona Costa Sur

In the municipality of Vilanova i la Geltrú we find the Chalet de la Sal. This impressive property is located in front of the sea and has great privacy since it has no neighbors. The property is distributed in two floors. The day area is made up of two living rooms, one of them with a fireplace for winter and another for summer with spectacular views of the Mediterranean. In this same space we have the dining room. From the living room there is direct access to the garden with pool and spectacular views of the sea. The floor has a completely renovated kitchen with a dining space and access to the garden. Additionally, there is a full bathroom that serves the floor. On the second floor we find 3 double rooms of which one is en suite. Additionally, there is a living room, a single room and a full bathroom that serves the floor. The house is located a stone's throw from Vilanova i la Geltrú and all its essential services. The municipality has a marina and a great gastronomic offer.

## €3,900,000

290 m<sup>2</sup>

5 Bedrooms

3 Bathrooms

500 m<sup>2</sup> plot

Pool

A/C

Heating

Sea views

Storage

Furnished

Fireplace

Built in closets