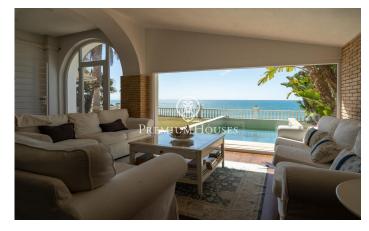

## Vilanova i la Geltrú / Barcelona Costa Sur

In the municipality of Vilanova i la Geltrú we find the Chalet de la Sal. This impressive property is located in front of the sea and has great privacy since it has no neighbors. The property is distributed in two floors. The day area is made up of two living rooms, one of them with a fireplace for winter and another for summer with spectacular views of the Mediterranean. In this same space we have the dining room. From the living room there is direct access to the garden with pool and spectacular views of the sea. The floor has a completely renovated kitchen with a dining space and access to the garden. Additionally, there is a full bathroom that serves the floor. On the second floor we find 3 double rooms of which one is en suite. Additionally, there is a living room, a single room and a full bathroom that serves the floor. The house is located a stone's throw from Vilanova i la Geltrú and all its essential services. The municipality has a marina and a great gastronomic offer.

## €3,900,000

290 m<sup>2</sup>

5 Bedrooms

3 Bathrooms

500 m<sup>2</sup> plot

Pool

A/C

Heating