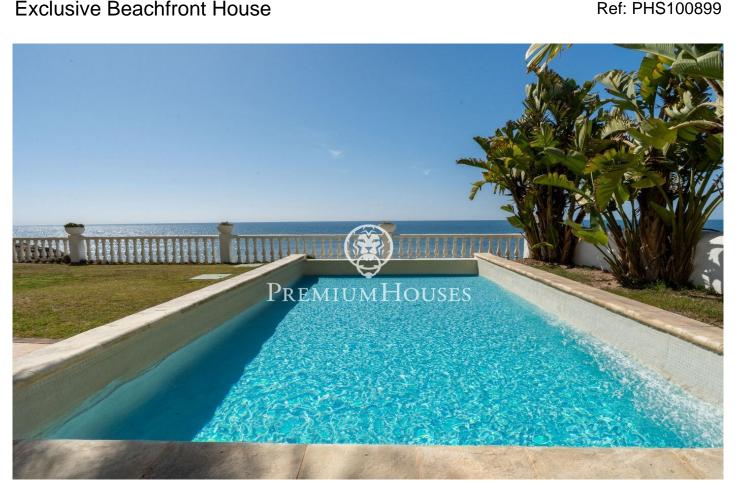

## Vilanova i la Geltrú / Barcelona Costa Sur

In the municipality of Vilanova i la Geltrú we find the Chalet de la Sal. This impressive property is located in front of the sea and has great privacy since it has no neighbors. The property is distributed in two floors. The day area is made up of two living rooms, one of them with a fireplace for winter and another for summer with spectacular views of the Mediterranean. In this same space we have the dining room. From the living room there is direct access to the garden with pool and spectacular views of the sea. The floor has a completely renovated kitchen with a dining space and access to the garden. Additionally, there is a full bathroom that serves the floor. On the second floor we find 3 double rooms of which one is en suite. Additionally, there is a living room, a single room and a full bathroom that serves the floor. The house is located a stone's throw from Vilanova i la Geltrú and all its essential services. The municipality has a marina and a great gastronomic offer.

## €3,900,000

290 m<sup>2</sup>

5 Bedrooms

3 Bathrooms

500 m<sup>2</sup> plot

Pool

A/C

Heating

Sea views

Storage

Furnished

Fireplace

Built in closets