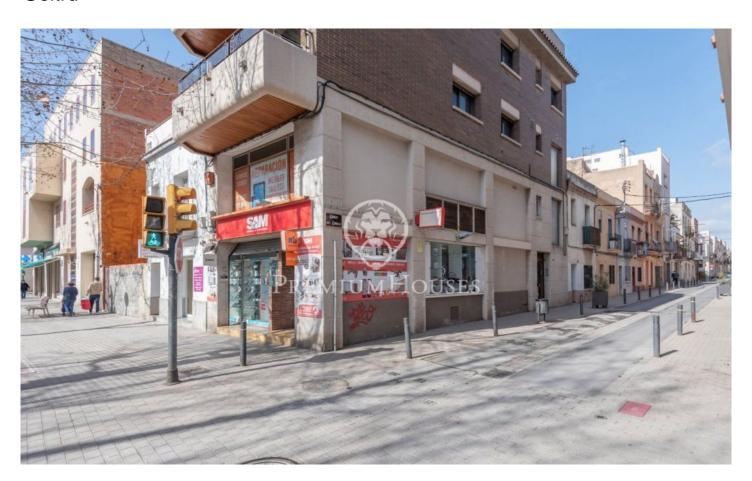

## Vilanova i la Geltrú / Barcelona Costa Sur

Corner commercial premises for sale in the center of Vilanova i la Geltrú. Premises of 116 m2 distributed in a basement-storage room of 34 m2, commercial space at street level of 58 m2, and a loft of 24 m2. The local has a great location, very central and located on a street with many stores, which generates a lot of traffic of people passing in front of the premises. Endless possibilities and an opportunity for any business. Of all the positive features of this local, one of the most outstanding is its proximity to all means of transport in Vilanova, with the railroad station, bus station and cab rank, a few meters from the premises. An interesting opportunity for investors, as the premises is currently rented with good profitability.