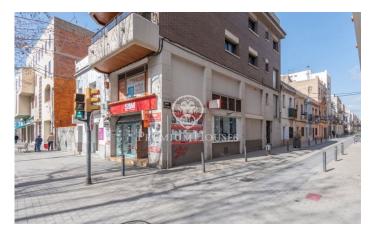

## Vilanova i la Geltrú / Barcelona Costa Sur

Corner commercial premises for sale in the center of Vilanova i la Geltrú. Premises of 116 m2 distributed in a basement-storage room of 34 m2, commercial space at street level of 58 m2, and a loft of 24 m2. The local has a great location, very central and located on a street with many stores, which generates a lot of traffic of people passing in front of the premises. Endless possibilities and an opportunity for any business. Of all the positive features of this local, one of the most outstanding is its proximity to all means of transport in Vilanova, with the railroad station, bus station and cab rank, a few meters from the premises. An interesting opportunity for investors, as the premises is currently rented with good profitability.