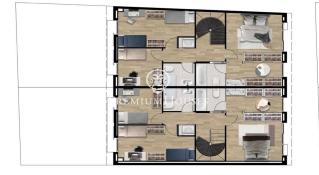

## Vilanova i la Geltrú / Barcelona Costa Sur

This brand new semi-detached house is for sale in the Collada neighborhood of Vilanova i la Geltrú. The property has a garden and private pool. The ground floor is distributed in a living room, that gives access to the garden and its pool, and an open kitchen. There is a toilet in the same floor. The house can be accessed from the garage by entering through a hall or from the entrance porch. Going up to the first floor we have the night area. It is composed of an en-suite room with a dressing room and two bedrooms individual with built-in wardrobes. One of the single rooms fits two beds. A bathroom serves the floor. On the second floor. The house is located in the Collada de Vilanova i la Geltrú and is located on a quiet street close to schools as well as essential services. The area has easy access to the C-32 highway and the C-31 coastal road.