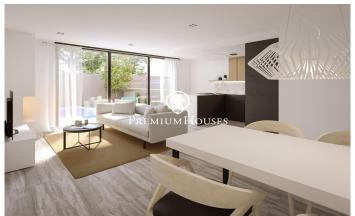

## Vilanova i la Geltrú / Barcelona Costa Sur

This brand new semi-detached house is for sale in the Collada neighborhood of Vilanova i la Geltrú. The property has a garden and private pool. The ground floor is distributed in a living room, that gives access to the garden and its pool, and an open kitchen. There is a toilet in the same floor. The house can be accessed from the garage by entering through a hall or from the entrance porch. Going up to the first floor we have the night area. It is composed of an en-suite room with a dressing room and two bedrooms individual with built-in wardrobes. One of the single rooms fits two beds. A bathroom serves the floor. On the second floor. The house is located in the Collada de Vilanova i la Geltrú and is located on a quiet street close to schools as well as essential services. The area has easy access to the C-32 highway and the C-31 coastal road.