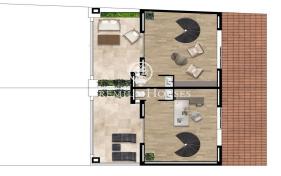

## Vilanova i la Geltrú / Barcelona Costa Sur

This brand new semi-detached house is for sale in the Collada neighborhood of Vilanova i la Geltrú. The property has a garden and private pool. The ground floor is distributed in a living room, that gives access to the garden and its pool, and an open kitchen. There is a toilet in the same floor. The house can be accessed from the garage by entering through a hall or from the entrance porch. Going up to the first floor we have the night area. It is composed of an en-suite room with a dressing room and two bedrooms individual with built-in wardrobes. One of the single rooms fits two beds. A bathroom serves the floor. On the second floor. The house is located in the Collada de Vilanova i la Geltrú and is located on a quiet street close to schools as well as essential services. The area has easy access to the C-32 highway and the C-31 coastal road.