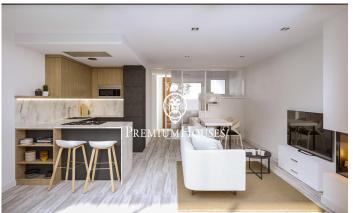

## Vilanova i la Geltrú / Barcelona Costa Sur

This brand new semi-detached house is for sale in the Collada neighborhood of Vilanova i la Geltrú. The property has a garden and private pool. The ground floor is distributed in a living room, that gives access to the garden and its pool, and an open kitchen. There is a toilet in the same floor. The house can be accessed from the garage by entering through a hall or from the entrance porch. Going up to the first floor we have the night area. It is composed of an en-suite room with a dressing room and two bedrooms individual with built-in wardrobes. One of the single rooms fits two beds. A bathroom serves the floor. On the second floor. The house is located in the Collada de Vilanova i la Geltrú and is located on a quiet street close to schools as well as essential services. The area has easy access to the C-32 highway and the C-31 coastal road.