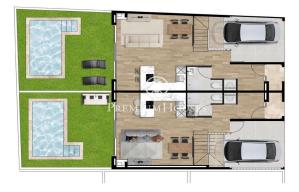

## Vilanova i la Geltrú / Barcelona Costa Sur

This brand new semi-detached house is for sale in the Collada neighborhood of Vilanova i la Geltrú. The property has a garden and private pool. The ground floor is distributed in a living room, that gives access to the garden and its pool, and an open kitchen. There is a toilet in the same floor. The house can be accessed from the garage by entering through a hall or from the entrance porch. Going up to the first floor we have the night area. It is composed of an en-suite room with a dressing room and two bedrooms individual with built-in wardrobes. One of the single rooms fits two beds. A bathroom serves the floor. On the second floor. The house is located in the Collada de Vilanova i la Geltrú and is located on a quiet street close to schools as well as essential services. The area has easy access to the C-32 highway and the C-31 coastal road.