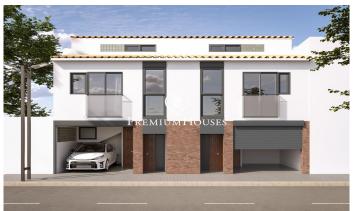

## Vilanova i la Geltrú / Barcelona Costa Sur

This brand new semi-detached house is for sale in the Collada neighborhood of Vilanova i la Geltrú. The property has a garden and private pool. The ground floor is distributed in a living room, that gives access to the garden and its pool, and an open kitchen. There is a toilet in the same floor. The house can be accessed from the garage by entering through a hall or from the entrance porch. Going up to the first floor we have the night area. It is composed of an en-suite room with a dressing room and two bedrooms individual with built-in wardrobes. One of the single rooms fits two beds. A bathroom serves the floor. On the second floor. The house is located in the Collada de Vilanova i la Geltrú and is located on a quiet street close to schools as well as essential services. The area has easy access to the C-32 highway and the C-31 coastal road.