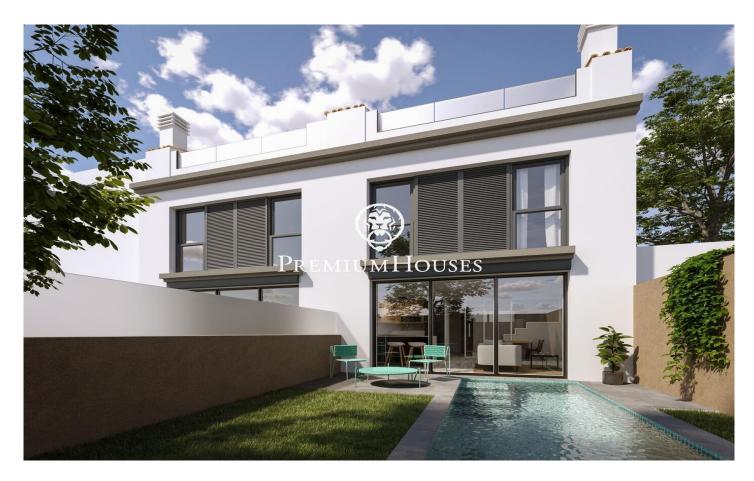

## Brand New Semi-Detached House For Sale in La Collada

Ref: PHS100939

## Vilanova i la Geltrú / Barcelona Costa Sur

This brand new semi-detached house is for sale in the Collada neighborhood of Vilanova i la Geltrú. The property has a garden and private pool. The ground floor is distributed in a living room, that gives access to the garden and its pool, and an open kitchen. There is a toilet in the same floor. The house can be accessed from the garage by entering through a hall or from the entrance porch. Going up to the first floor we have the night area. It is composed of an en-suite room with a dressing room and two bedrooms individual with built-in wardrobes. One of the single rooms fits two beds. A bathroom serves the floor. On the second floor. The house is located in the Collada de Vilanova i la Geltrú and is located on a quiet street close to schools as well as essential services. The area has easy access to the C-32 highway and the C-31 coastal road.

## €398,000

141 m<sup>2</sup> 3 Bedrooms 3 Bathrooms Pool A/C Heating Phone Parking Built in closets

Avda. Camí dels Capellans, 75 Local 4 Sitges Tel: +34 93 809 72 40

Avda. Camí dels Capellans, 75 Local 4 Sitges Tel: +34 93 809 72 40