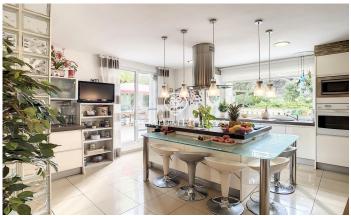

## Vilanova del Valles / Other locations

Spacious House in Vilanova del Vallès with Nature Views Welcome to your nature retreat in Vilanova del Vallès! This spacious house offers a harmonious environment in all seasons of the year. With a plot of 1,156 m<sup>2</sup> surrounded by fruit trees and spectacular views, this property offers you a life in balance with nature. Outstanding Features: Space and Comfort: This 320 m<sup>2</sup> house according to cadastre is carefully decorated and offers a spacious and comfortable living space. The facade of the house was rehabilitated 4 years ago, and a meter and a half of stone was added around the property, making it safe and free of architectural barriers. Perfect distribution: The ground floor facing south has a large entrance hall with closet for storing clothes. The kitchen, renovated 6 years ago, has an island with two sinks and double glazed windows that open to the garden and pool. A large dining room of 28 meters connects to the kitchen, creating a perfect family space. In addition, there is a double guest room overlooking the garden and a full bathroom. Unparalleled Views: On the second floor, the living room opens onto a large terrace. Large built-in windows simulate a wall, making the most of the views and the Mediterranean sun. You will also find an outside office and two double ...