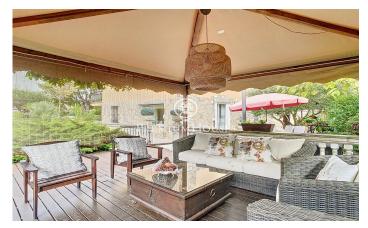

## Vilanova del Valles / Other locations

Spacious House in Vilanova del Vallès with Nature Views Welcome to your nature retreat in Vilanova del Vallès! This spacious house offers a harmonious environment in all seasons of the year. With a plot of 1,156 m<sup>2</sup> surrounded by fruit trees and spectacular views, this property offers you a life in balance with nature. Outstanding Features: Space and Comfort: This 320 m<sup>2</sup> house according to cadastre is carefully decorated and offers a spacious and comfortable living space. The facade of the house was rehabilitated 4 years ago, and a meter and a half of stone was added around the property, making it safe and free of architectural barriers. Perfect distribution: The ground floor facing south has a large entrance hall with closet for storing clothes. The kitchen, renovated 6 years ago, has an island with two sinks and double glazed windows that open to the garden and pool. A large dining room of 28 meters connects to the kitchen, creating a perfect family space. In addition, there is a double guest room overlooking the garden and a full bathroom. Unparalleled Views: On the second floor, the living room opens onto a large terrace. Large built-in windows simulate a wall, making the most of the views and the Mediterranean sun. You will also find an outside office and two double ...