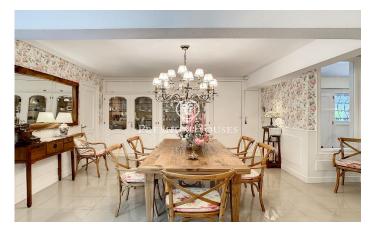

## Vilanova del Valles / Other locations

Spacious House in Vilanova del Vallès with Nature Views Welcome to your nature retreat in Vilanova del Vallès! This spacious house offers a harmonious environment in all seasons of the year. With a plot of 1,156 m<sup>2</sup> surrounded by fruit trees and spectacular views, this property offers you a life in balance with nature. Outstanding Features: Space and Comfort: This 320 m<sup>2</sup> house according to cadastre is carefully decorated and offers a spacious and comfortable living space. The facade of the house was rehabilitated 4 years ago, and a meter and a half of stone was added around the property, making it safe and free of architectural barriers. Perfect distribution: The ground floor facing south has a large entrance hall with closet for storing clothes. The kitchen, renovated 6 years ago, has an island with two sinks and double glazed windows that open to the garden and pool. A large dining room of 28 meters connects to the kitchen, creating a perfect family space. In addition, there is a double guest room overlooking the garden and a full bathroom. Unparalleled Views: On the second floor, the living room opens onto a large terrace. Large built-in windows simulate a wall, making the most of the views and the Mediterranean sun. You will also find an outside office and two double ...