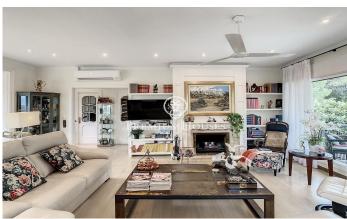

## Vilanova del Valles / Other locations

Spacious House in Vilanova del Vallès with Nature Views Welcome to your nature retreat in Vilanova del Vallès! This spacious house offers a harmonious environment in all seasons of the year. With a plot of 1,156 m<sup>2</sup> surrounded by fruit trees and spectacular views, this property offers you a life in balance with nature. Outstanding Features: Space and Comfort: This 320 m<sup>2</sup> house according to cadastre is carefully decorated and offers a spacious and comfortable living space. The facade of the house was rehabilitated 4 years ago, and a meter and a half of stone was added around the property, making it safe and free of architectural barriers. Perfect distribution: The ground floor facing south has a large entrance hall with closet for storing clothes. The kitchen, renovated 6 years ago, has an island with two sinks and double glazed windows that open to the garden and pool. A large dining room of 28 meters connects to the kitchen, creating a perfect family space. In addition, there is a double guest room overlooking the garden and a full bathroom. Unparalleled Views: On the second floor, the living room opens onto a large terrace. Large built-in windows simulate a wall, making the most of the views and the Mediterranean sun. You will also find an outside office and two double ...

Mountain views

Fireplace

Parking

Balcony

Built in closets