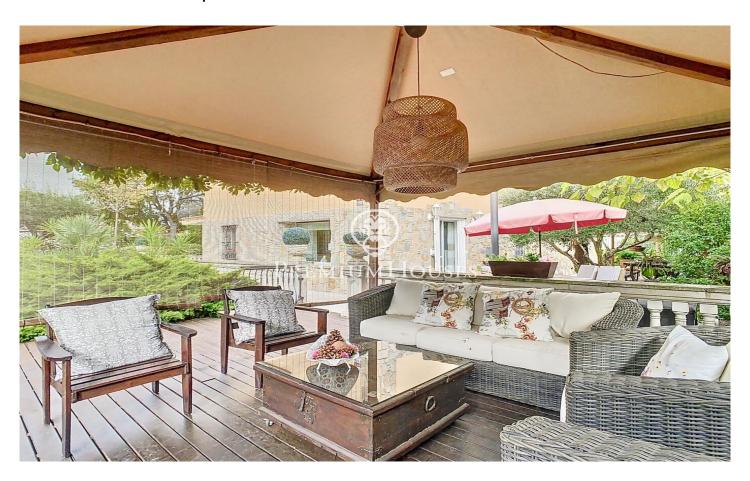

## Vilanova del Valles / Other locations

Spacious House in Vilanova del Vallès with Nature Views Welcome to your nature retreat in Vilanova del Vallès! This spacious house offers a harmonious environment in all seasons of the year. With a plot of 1,156 m<sup>2</sup> surrounded by fruit trees and spectacular views, this property offers you a life in balance with nature. Outstanding Features: Space and Comfort: This 320 m<sup>2</sup> house according to cadastre is carefully decorated and offers a spacious and comfortable living space. The facade of the house was rehabilitated 4 years ago, and a meter and a half of stone was added around the property, making it safe and free of architectural barriers. Perfect distribution: The ground floor facing south has a large entrance hall with closet for storing clothes. The kitchen, renovated 6 years ago, has an island with two sinks and double glazed windows that open to the garden and pool. A large dining room of 28 meters connects to the kitchen, creating a perfect family space. In addition, there is a double guest room overlooking the garden and a full bathroom. Unparalleled Views: On the second floor, the living room opens onto a large terrace. Large built-in windows simulate a wall, making the most of the views and the Mediterranean sun. You will also find an outside office and two double ...