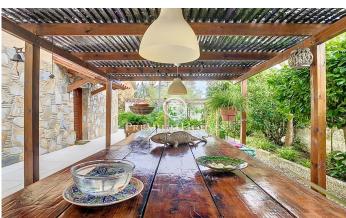

## Vilanova del Valles / Other locations

Spacious House in Vilanova del Vallès with Nature Views Welcome to your nature retreat in Vilanova del Vallès! This spacious house offers a harmonious environment in all seasons of the year. With a plot of 1,156 m<sup>2</sup> surrounded by fruit trees and spectacular views, this property offers you a life in balance with nature. Outstanding Features: Space and Comfort: This 320 m<sup>2</sup> house according to cadastre is carefully decorated and offers a spacious and comfortable living space. The facade of the house was rehabilitated 4 years ago, and a meter and a half of stone was added around the property, making it safe and free of architectural barriers. Perfect distribution: The ground floor facing south has a large entrance hall with closet for storing clothes. The kitchen, renovated 6 years ago, has an island with two sinks and double glazed windows that open to the garden and pool. A large dining room of 28 meters connects to the kitchen, creating a perfect family space. In addition, there is a double guest room overlooking the garden and a full bathroom. Unparalleled Views: On the second floor, the living room opens onto a large terrace. Large built-in windows simulate a wall, making the most of the views and the Mediterranean sun. You will also find an outside office and two double ...