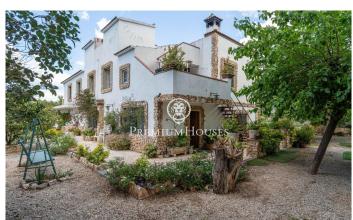

## House with Garden and Swimming Pool in Vallmoll

## Vallmoll / Tarragona - Costa Dorada

In Vallmoll we find this house to renovate with a large plot. The property has a swimming pool and a tennis court to reform. The property enjoys unobstructed mountain views. The property consists of two independent houses. The first house is distributed over three floors. The first floor houses the day area. This consists of a living room and an office kitchen that connects to a dining room. The living room has a fireplace. The dining room has direct access to the garden. On the second floor we find the sleeping area. This area contains a large bedroom, an en suite bedroom, two double bedrooms and two single bedrooms. The en suite bedroom has a dressing room and sauna. Bathroom and laundry room complete this floor. On the third floor there is a large terrace. This occupies the entire surface of the upper floor. The second house is distributed on two floors. The first floor contains the day area. This area integrates a living room and a kitchen connected to a small dining room. The upper floor houses the sleeping area. This area includes three double bedrooms, one of them en suite, and a bathroom. The en suite bedroom has access to the terrace. One of the double bedrooms incorporates a dressing room. The property has two double garages and a large storage room. The munici...