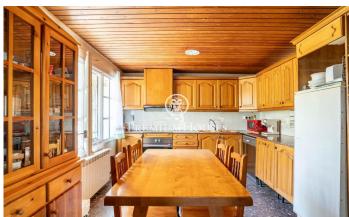

## Vallmoll / Tarragona - Costa Dorada

In Vallmoll we find this house to renovate with a large plot. The property has a swimming pool and a tennis court to reform. The property enjoys unobstructed mountain views. The property consists of two independent houses. The first house is distributed over three floors. The first floor houses the day area. This consists of a living room and an office kitchen that connects to a dining room. The living room has a fireplace. The dining room has direct access to the garden. On the second floor we find the sleeping area. This area contains a large bedroom, an en suite bedroom, two double bedrooms and two single bedrooms. The en suite bedroom has a dressing room and sauna. Bathroom and laundry room complete this floor. On the third floor there is a large terrace. This occupies the entire surface of the upper floor. The second house is distributed on two floors. The first floor contains the day area. This area integrates a living room and a kitchen connected to a small dining room. The upper floor houses the sleeping area. This area includes three double bedrooms, one of them en suite, and a bathroom. The en suite bedroom has access to the terrace. One of the double bedrooms incorporates a dressing room. The property has two double garages and a large storage room. The munici...