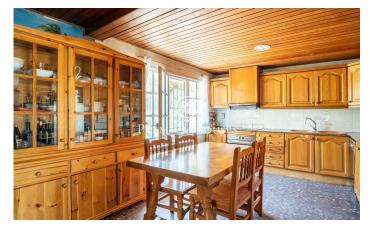

## Vallmoll / Tarragona - Costa Dorada

In Vallmoll we find this house to renovate with a large plot. The property has a swimming pool and a tennis court to reform. The property enjoys unobstructed mountain views. The property consists of two independent houses. The first house is distributed over three floors. The first floor houses the day area. This consists of a living room and an office kitchen that connects to a dining room. The living room has a fireplace. The dining room has direct access to the garden. On the second floor we find the sleeping area. This area contains a large bedroom, an en suite bedroom, two double bedrooms and two single bedrooms. The en suite bedroom has a dressing room and sauna. Bathroom and laundry room complete this floor. On the third floor there is a large terrace. This occupies the entire surface of the upper floor. The second house is distributed on two floors. The first floor contains the day area. This area integrates a living room and a kitchen connected to a small dining room. The upper floor houses the sleeping area. This area includes three double bedrooms, one of them en suite, and a bathroom. The en suite bedroom has access to the terrace. One of the double bedrooms incorporates a dressing room. The property has two double garages and a large storage room. The munici...