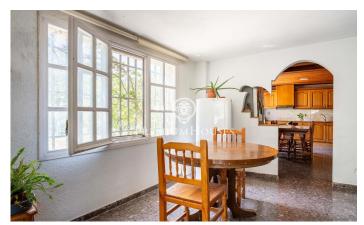

## Vallmoll / Tarragona - Costa Dorada

In Vallmoll we find this house to renovate with a large plot. The property has a swimming pool and a tennis court to reform. The property enjoys unobstructed mountain views. The property consists of two independent houses. The first house is distributed over three floors. The first floor houses the day area. This consists of a living room and an office kitchen that connects to a dining room. The living room has a fireplace. The dining room has direct access to the garden. On the second floor we find the sleeping area. This area contains a large bedroom, an en suite bedroom, two double bedrooms and two single bedrooms. The en suite bedroom has a dressing room and sauna. Bathroom and laundry room complete this floor. On the third floor there is a large terrace. This occupies the entire surface of the upper floor. The second house is distributed on two floors. The first floor contains the day area. This area integrates a living room and a kitchen connected to a small dining room. The upper floor houses the sleeping area. This area includes three double bedrooms, one of them en suite, and a bathroom. The en suite bedroom has access to the terrace. One of the double bedrooms incorporates a dressing room. The property has two double garages and a large storage room. The munici...