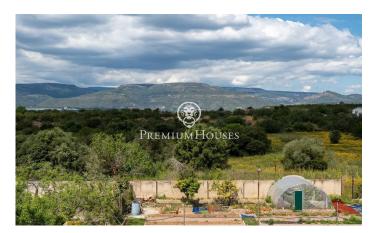

## Vallmoll / Tarragona - Costa Dorada

In Vallmoll we find this house to renovate with a large plot. The property has a swimming pool and a tennis court to reform. The property enjoys unobstructed mountain views. The property consists of two independent houses. The first house is distributed over three floors. The first floor houses the day area. This consists of a living room and an office kitchen that connects to a dining room. The living room has a fireplace. The dining room has direct access to the garden. On the second floor we find the sleeping area. This area contains a large bedroom, an en suite bedroom, two double bedrooms and two single bedrooms. The en suite bedroom has a dressing room and sauna. Bathroom and laundry room complete this floor. On the third floor there is a large terrace. This occupies the entire surface of the upper floor. The second house is distributed on two floors. The first floor contains the day area. This area integrates a living room and a kitchen connected to a small dining room. The upper floor houses the sleeping area. This area includes three double bedrooms, one of them en suite, and a bathroom. The en suite bedroom has access to the terrace. One of the double bedrooms incorporates a dressing room. The property has two double garages and a large storage room. The munici...