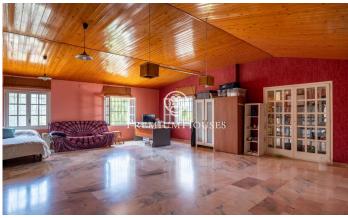

## Vallmoll / Tarragona - Costa Dorada

In Vallmoll we find this house to renovate with a large plot. The property has a swimming pool and a tennis court to reform. The property enjoys unobstructed mountain views. The property consists of two independent houses. The first house is distributed over three floors. The first floor houses the day area. This consists of a living room and an office kitchen that connects to a dining room. The living room has a fireplace. The dining room has direct access to the garden. On the second floor we find the sleeping area. This area contains a large bedroom, an en suite bedroom, two double bedrooms and two single bedrooms. The en suite bedroom has a dressing room and sauna. Bathroom and laundry room complete this floor. On the third floor there is a large terrace. This occupies the entire surface of the upper floor. The second house is distributed on two floors. The first floor contains the day area. This area integrates a living room and a kitchen connected to a small dining room. The upper floor houses the sleeping area. This area includes three double bedrooms, one of them en suite, and a bathroom. The en suite bedroom has access to the terrace. One of the double bedrooms incorporates a dressing room. The property has two double garages and a large storage room. The munici...