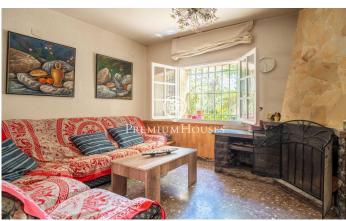

## Vallmoll / Tarragona - Costa Dorada

In Vallmoll we find this house to renovate with a large plot. The property has a swimming pool and a tennis court to reform. The property enjoys unobstructed mountain views. The property consists of two independent houses. The first house is distributed over three floors. The first floor houses the day area. This consists of a living room and an office kitchen that connects to a dining room. The living room has a fireplace. The dining room has direct access to the garden. On the second floor we find the sleeping area. This area contains a large bedroom, an en suite bedroom, two double bedrooms and two single bedrooms. The en suite bedroom has a dressing room and sauna. Bathroom and laundry room complete this floor. On the third floor there is a large terrace. This occupies the entire surface of the upper floor. The second house is distributed on two floors. The first floor contains the day area. This area integrates a living room and a kitchen connected to a small dining room. The upper floor houses the sleeping area. This area includes three double bedrooms, one of them en suite, and a bathroom. The en suite bedroom has access to the terrace. One of the double bedrooms incorporates a dressing room. The property has two double garages and a large storage room. The munici...