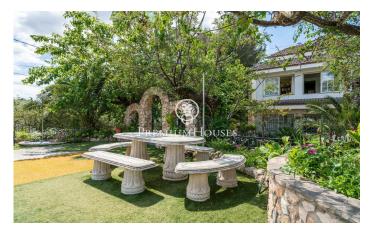

## Vallmoll / Tarragona - Costa Dorada

In Vallmoll we find this house to renovate with a large plot. The property has a swimming pool and a tennis court to reform. The property enjoys unobstructed mountain views. The property consists of two independent houses. The first house is distributed over three floors. The first floor houses the day area. This consists of a living room and an office kitchen that connects to a dining room. The living room has a fireplace. The dining room has direct access to the garden. On the second floor we find the sleeping area. This area contains a large bedroom, an en suite bedroom, two double bedrooms and two single bedrooms. The en suite bedroom has a dressing room and sauna. Bathroom and laundry room complete this floor. On the third floor there is a large terrace. This occupies the entire surface of the upper floor. The second house is distributed on two floors. The first floor contains the day area. This area integrates a living room and a kitchen connected to a small dining room. The upper floor houses the sleeping area. This area includes three double bedrooms, one of them en suite, and a bathroom. The en suite bedroom has access to the terrace. One of the double bedrooms incorporates a dressing room. The property has two double garages and a large storage room. The munici...