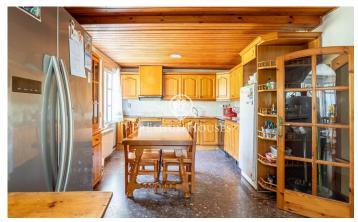

## Vallmoll / Tarragona - Costa Dorada

In Vallmoll we find this house to renovate with a large plot. The property has a swimming pool and a tennis court to reform. The property enjoys unobstructed mountain views. The property consists of two independent houses. The first house is distributed over three floors. The first floor houses the day area. This consists of a living room and an office kitchen that connects to a dining room. The living room has a fireplace. The dining room has direct access to the garden. On the second floor we find the sleeping area. This area contains a large bedroom, an en suite bedroom, two double bedrooms and two single bedrooms. The en suite bedroom has a dressing room and sauna. Bathroom and laundry room complete this floor. On the third floor there is a large terrace. This occupies the entire surface of the upper floor. The second house is distributed on two floors. The first floor contains the day area. This area integrates a living room and a kitchen connected to a small dining room. The upper floor houses the sleeping area. This area includes three double bedrooms, one of them en suite, and a bathroom. The en suite bedroom has access to the terrace. One of the double bedrooms incorporates a dressing room. The property has two double garages and a large storage room. The munici...