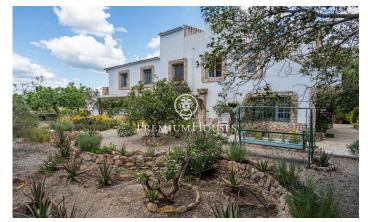

## Vallmoll / Tarragona - Costa Dorada

In Vallmoll we find this house to renovate with a large plot. The property has a swimming pool and a tennis court to reform. The property enjoys unobstructed mountain views. The property consists of two independent houses. The first house is distributed over three floors. The first floor houses the day area. This consists of a living room and an office kitchen that connects to a dining room. The living room has a fireplace. The dining room has direct access to the garden. On the second floor we find the sleeping area. This area contains a large bedroom, an en suite bedroom, two double bedrooms and two single bedrooms. The en suite bedroom has a dressing room and sauna. Bathroom and laundry room complete this floor. On the third floor there is a large terrace. This occupies the entire surface of the upper floor. The second house is distributed on two floors. The first floor contains the day area. This area integrates a living room and a kitchen connected to a small dining room. The upper floor houses the sleeping area. This area includes three double bedrooms, one of them en suite, and a bathroom. The en suite bedroom has access to the terrace. One of the double bedrooms incorporates a dressing room. The property has two double garages and a large storage room. The munici...