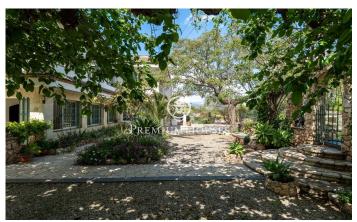

## Vallmoll / Tarragona - Costa Dorada

In Vallmoll we find this house to renovate with a large plot. The property has a swimming pool and a tennis court to reform. The property enjoys unobstructed mountain views. The property consists of two independent houses. The first house is distributed over three floors. The first floor houses the day area. This consists of a living room and an office kitchen that connects to a dining room. The living room has a fireplace. The dining room has direct access to the garden. On the second floor we find the sleeping area. This area contains a large bedroom, an en suite bedroom, two double bedrooms and two single bedrooms. The en suite bedroom has a dressing room and sauna. Bathroom and laundry room complete this floor. On the third floor there is a large terrace. This occupies the entire surface of the upper floor. The second house is distributed on two floors. The first floor contains the day area. This area integrates a living room and a kitchen connected to a small dining room. The upper floor houses the sleeping area. This area includes three double bedrooms, one of them en suite, and a bathroom. The en suite bedroom has access to the terrace. One of the double bedrooms incorporates a dressing room. The property has two double garages and a large storage room. The munici...