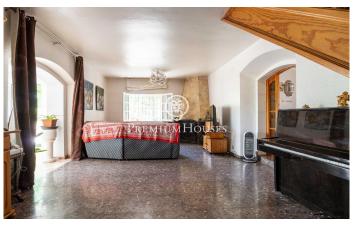

## Vallmoll / Tarragona - Costa Dorada

In Vallmoll we find this house to renovate with a large plot. The property has a swimming pool and a tennis court to reform. The property enjoys unobstructed mountain views. The property consists of two independent houses. The first house is distributed over three floors. The first floor houses the day area. This consists of a living room and an office kitchen that connects to a dining room. The living room has a fireplace. The dining room has direct access to the garden. On the second floor we find the sleeping area. This area contains a large bedroom, an en suite bedroom, two double bedrooms and two single bedrooms. The en suite bedroom has a dressing room and sauna. Bathroom and laundry room complete this floor. On the third floor there is a large terrace. This occupies the entire surface of the upper floor. The second house is distributed on two floors. The first floor contains the day area. This area integrates a living room and a kitchen connected to a small dining room. The upper floor houses the sleeping area. This area includes three double bedrooms, one of them en suite, and a bathroom. The en suite bedroom has access to the terrace. One of the double bedrooms incorporates a dressing room. The property has two double garages and a large storage room. The munici...