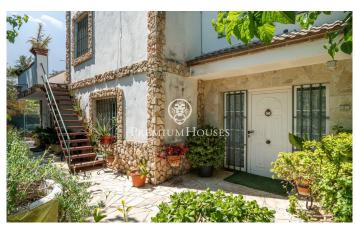

## Vallmoll / Tarragona - Costa Dorada

In Vallmoll we find this house to renovate with a large plot. The property has a swimming pool and a tennis court to reform. The property enjoys unobstructed mountain views. The property consists of two independent houses. The first house is distributed over three floors. The first floor houses the day area. This consists of a living room and an office kitchen that connects to a dining room. The living room has a fireplace. The dining room has direct access to the garden. On the second floor we find the sleeping area. This area contains a large bedroom, an en suite bedroom, two double bedrooms and two single bedrooms. The en suite bedroom has a dressing room and sauna. Bathroom and laundry room complete this floor. On the third floor there is a large terrace. This occupies the entire surface of the upper floor. The second house is distributed on two floors. The first floor contains the day area. This area integrates a living room and a kitchen connected to a small dining room. The upper floor houses the sleeping area. This area includes three double bedrooms, one of them en suite, and a bathroom. The en suite bedroom has access to the terrace. One of the double bedrooms incorporates a dressing room. The property has two double garages and a large storage room. The munici...