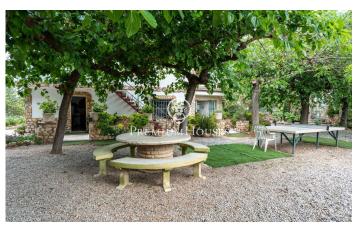

## Vallmoll / Tarragona - Costa Dorada

In Vallmoll we find this house to renovate with a large plot. The property has a swimming pool and a tennis court to reform. The property enjoys unobstructed mountain views. The property consists of two independent houses. The first house is distributed over three floors. The first floor houses the day area. This consists of a living room and an office kitchen that connects to a dining room. The living room has a fireplace. The dining room has direct access to the garden. On the second floor we find the sleeping area. This area contains a large bedroom, an en suite bedroom, two double bedrooms and two single bedrooms. The en suite bedroom has a dressing room and sauna. Bathroom and laundry room complete this floor. On the third floor there is a large terrace. This occupies the entire surface of the upper floor. The second house is distributed on two floors. The first floor contains the day area. This area integrates a living room and a kitchen connected to a small dining room. The upper floor houses the sleeping area. This area includes three double bedrooms, one of them en suite, and a bathroom. The en suite bedroom has access to the terrace. One of the double bedrooms incorporates a dressing room. The property has two double garages and a large storage room. The munici...