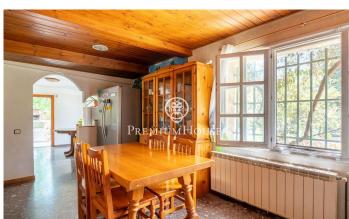

## Vallmoll / Tarragona - Costa Dorada

In Vallmoll we find this house to renovate with a large plot. The property has a swimming pool and a tennis court to reform. The property enjoys unobstructed mountain views. The property consists of two independent houses. The first house is distributed over three floors. The first floor houses the day area. This consists of a living room and an office kitchen that connects to a dining room. The living room has a fireplace. The dining room has direct access to the garden. On the second floor we find the sleeping area. This area contains a large bedroom, an en suite bedroom, two double bedrooms and two single bedrooms. The en suite bedroom has a dressing room and sauna. Bathroom and laundry room complete this floor. On the third floor there is a large terrace. This occupies the entire surface of the upper floor. The second house is distributed on two floors. The first floor contains the day area. This area integrates a living room and a kitchen connected to a small dining room. The upper floor houses the sleeping area. This area includes three double bedrooms, one of them en suite, and a bathroom. The en suite bedroom has access to the terrace. One of the double bedrooms incorporates a dressing room. The property has two double garages and a large storage room. The munici...