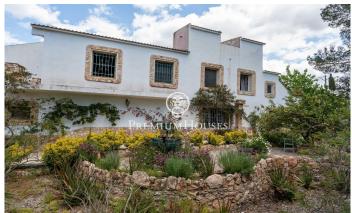

## Vallmoll / Tarragona - Costa Dorada

In Vallmoll we find this house to renovate with a large plot. The property has a swimming pool and a tennis court to reform. The property enjoys unobstructed mountain views. The property consists of two independent houses. The first house is distributed over three floors. The first floor houses the day area. This consists of a living room and an office kitchen that connects to a dining room. The living room has a fireplace. The dining room has direct access to the garden. On the second floor we find the sleeping area. This area contains a large bedroom, an en suite bedroom, two double bedrooms and two single bedrooms. The en suite bedroom has a dressing room and sauna. Bathroom and laundry room complete this floor. On the third floor there is a large terrace. This occupies the entire surface of the upper floor. The second house is distributed on two floors. The first floor contains the day area. This area integrates a living room and a kitchen connected to a small dining room. The upper floor houses the sleeping area. This area includes three double bedrooms, one of them en suite, and a bathroom. The en suite bedroom has access to the terrace. One of the double bedrooms incorporates a dressing room. The property has two double garages and a large storage room. The munici...