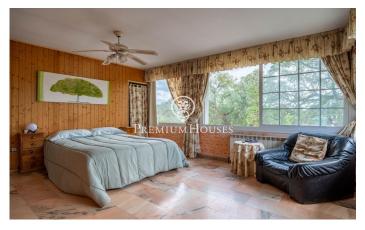

## Vallmoll / Tarragona - Costa Dorada

In Vallmoll we find this house to renovate with a large plot. The property has a swimming pool and a tennis court to reform. The property enjoys unobstructed mountain views. The property consists of two independent houses. The first house is distributed over three floors. The first floor houses the day area. This consists of a living room and an office kitchen that connects to a dining room. The living room has a fireplace. The dining room has direct access to the garden. On the second floor we find the sleeping area. This area contains a large bedroom, an en suite bedroom, two double bedrooms and two single bedrooms. The en suite bedroom has a dressing room and sauna. Bathroom and laundry room complete this floor. On the third floor there is a large terrace. This occupies the entire surface of the upper floor. The second house is distributed on two floors. The first floor contains the day area. This area integrates a living room and a kitchen connected to a small dining room. The upper floor houses the sleeping area. This area includes three double bedrooms, one of them en suite, and a bathroom. The en suite bedroom has access to the terrace. One of the double bedrooms incorporates a dressing room. The property has two double garages and a large storage room. The munici...