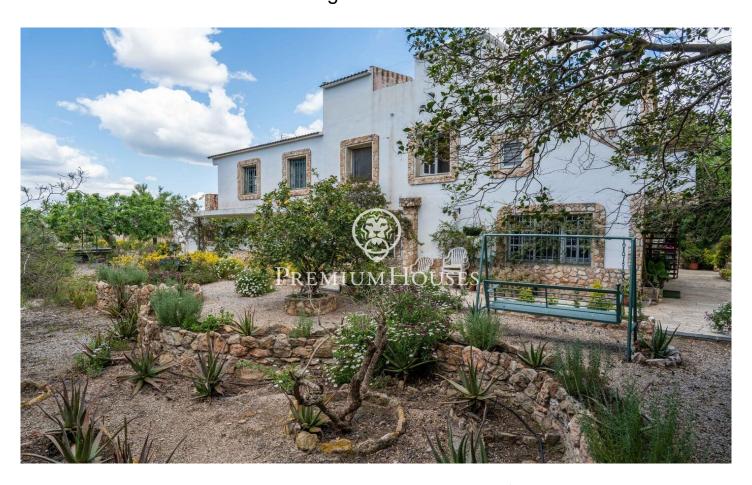

## Vallmoll / Tarragona - Costa Dorada

In Vallmoll we find this house to renovate with a large plot. The property has a swimming pool and a tennis court to reform. The property enjoys unobstructed mountain views. The property consists of two independent houses. The first house is distributed over three floors. The first floor houses the day area. This consists of a living room and an office kitchen that connects to a dining room. The living room has a fireplace. The dining room has direct access to the garden. On the second floor we find the sleeping area. This area contains a large bedroom, an en suite bedroom, two double bedrooms and two single bedrooms. The en suite bedroom has a dressing room and sauna. Bathroom and laundry room complete this floor. On the third floor there is a large terrace. This occupies the entire surface of the upper floor. The second house is distributed on two floors. The first floor contains the day area. This area integrates a living room and a kitchen connected to a small dining room. The upper floor houses the sleeping area. This area includes three double bedrooms, one of them en suite, and a bathroom. The en suite bedroom has access to the terrace. One of the double bedrooms incorporates a dressing room. The property has two double garages and a large storage room. The munici...