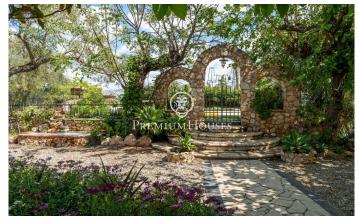

## Vallmoll / Tarragona - Costa Dorada

In Vallmoll we find this house to renovate with a large plot. The property has a swimming pool and a tennis court to reform. The property enjoys unobstructed mountain views. The property consists of two independent houses. The first house is distributed over three floors. The first floor houses the day area. This consists of a living room and an office kitchen that connects to a dining room. The living room has a fireplace. The dining room has direct access to the garden. On the second floor we find the sleeping area. This area contains a large bedroom, an en suite bedroom, two double bedrooms and two single bedrooms. The en suite bedroom has a dressing room and sauna. Bathroom and laundry room complete this floor. On the third floor there is a large terrace. This occupies the entire surface of the upper floor. The second house is distributed on two floors. The first floor contains the day area. This area integrates a living room and a kitchen connected to a small dining room. The upper floor houses the sleeping area. This area includes three double bedrooms, one of them en suite, and a bathroom. The en suite bedroom has access to the terrace. One of the double bedrooms incorporates a dressing room. The property has two double garages and a large storage room. The munici...