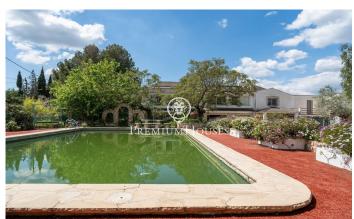

## Vallmoll / Tarragona - Costa Dorada

In Vallmoll we find this house to renovate with a large plot. The property has a swimming pool and a tennis court to reform. The property enjoys unobstructed mountain views. The property consists of two independent houses. The first house is distributed over three floors. The first floor houses the day area. This consists of a living room and an office kitchen that connects to a dining room. The living room has a fireplace. The dining room has direct access to the garden. On the second floor we find the sleeping area. This area contains a large bedroom, an en suite bedroom, two double bedrooms and two single bedrooms. The en suite bedroom has a dressing room and sauna. Bathroom and laundry room complete this floor. On the third floor there is a large terrace. This occupies the entire surface of the upper floor. The second house is distributed on two floors. The first floor contains the day area. This area integrates a living room and a kitchen connected to a small dining room. The upper floor houses the sleeping area. This area includes three double bedrooms, one of them en suite, and a bathroom. The en suite bedroom has access to the terrace. One of the double bedrooms incorporates a dressing room. The property has two double garages and a large storage room. The munici...