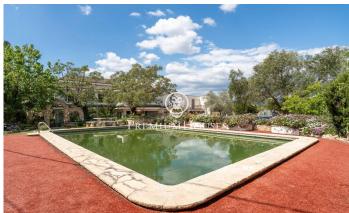

## Vallmoll / Tarragona - Costa Dorada

In Vallmoll we find this house to renovate with a large plot. The property has a swimming pool and a tennis court to reform. The property enjoys unobstructed mountain views. The property consists of two independent houses. The first house is distributed over three floors. The first floor houses the day area. This consists of a living room and an office kitchen that connects to a dining room. The living room has a fireplace. The dining room has direct access to the garden. On the second floor we find the sleeping area. This area contains a large bedroom, an en suite bedroom, two double bedrooms and two single bedrooms. The en suite bedroom has a dressing room and sauna. Bathroom and laundry room complete this floor. On the third floor there is a large terrace. This occupies the entire surface of the upper floor. The second house is distributed on two floors. The first floor contains the day area. This area integrates a living room and a kitchen connected to a small dining room. The upper floor houses the sleeping area. This area includes three double bedrooms, one of them en suite, and a bathroom. The en suite bedroom has access to the terrace. One of the double bedrooms incorporates a dressing room. The property has two double garages and a large storage room. The munici...