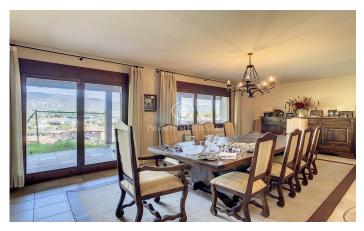

## **Torello / Other locations**

Detached house for sale in the best area of Torelló, with a surface area of 467 m2 built on a plot of 1000 m2. The house has a privileged location, in a residential area and a few metres from the centre. The property is distributed in a ground floor with a large kitchen/diner, living room with fireplace, dining room, bathroom, ironing room and a double bedroom. On the first floor there are four bedrooms, two of them double, and two bathrooms. On the first floor there is a multipurpose room with an open plan area of about 40 m2, with large windows and access to a large terrace with panoramic views. On this same floor there are some golf courses. The property is in good state of conservation, having used high quality materials and ensuring an optimal distribution of the spaces. The house has a basement with parking for four vehicles, boiler room and storage room.