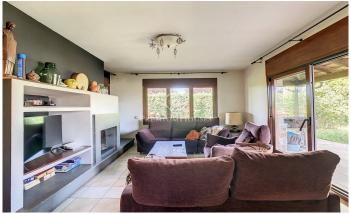

## **Torello / Other locations**

Detached house for sale in the best area of Torelló, with a surface area of 467 m2 built on a plot of 1000 m2. The house has a privileged location, in a residential area and a few metres from the centre. The property is distributed in a ground floor with a large kitchen/diner, living room with fireplace, dining room, bathroom, ironing room and a double bedroom. On the first floor there are four bedrooms, two of them double, and two bathrooms. On the first floor there is a multipurpose room with an open plan area of about 40 m2, with large windows and access to a large terrace with panoramic views. On this same floor there are some golf courses. The property is in good state of conservation, having used high quality materials and ensuring an optimal distribution of the spaces. The house has a basement with parking for four vehicles, boiler room and storage room.