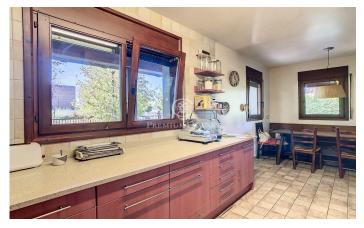

## **Torello / Other locations**

Detached house for sale in the best area of Torelló, with a surface area of 467 m2 built on a plot of 1000 m2. The house has a privileged location, in a residential area and a few metres from the centre. The property is distributed in a ground floor with a large kitchen/diner, living room with fireplace, dining room, bathroom, ironing room and a double bedroom. On the first floor there are four bedrooms, two of them double, and two bathrooms. On the first floor there is a multipurpose room with an open plan area of about 40 m2, with large windows and access to a large terrace with panoramic views. On this same floor there are some golf courses. The property is in good state of conservation, having used high quality materials and ensuring an optimal distribution of the spaces. The house has a basement with parking for four vehicles, boiler room and storage room.