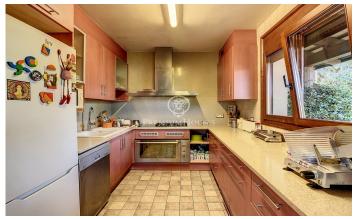

## **Torello / Other locations**

Detached house for sale in the best area of Torelló, with a surface area of 467 m2 built on a plot of 1000 m2. The house has a privileged location, in a residential area and a few metres from the centre. The property is distributed in a ground floor with a large kitchen/diner, living room with fireplace, dining room, bathroom, ironing room and a double bedroom. On the first floor there are four bedrooms, two of them double, and two bathrooms. On the first floor there is a multipurpose room with an open plan area of about 40 m2, with large windows and access to a large terrace with panoramic views. On this same floor there are some golf courses. The property is in good state of conservation, having used high quality materials and ensuring an optimal distribution of the spaces. The house has a basement with parking for four vehicles, boiler room and storage room.