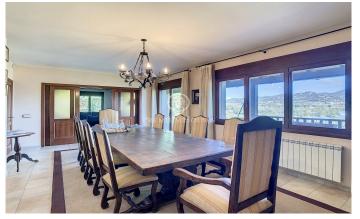

## **Torello / Other locations**

Detached house for sale in the best area of Torelló, with a surface area of 467 m2 built on a plot of 1000 m2. The house has a privileged location, in a residential area and a few metres from the centre. The property is distributed in a ground floor with a large kitchen/diner, living room with fireplace, dining room, bathroom, ironing room and a double bedroom. On the first floor there are four bedrooms, two of them double, and two bathrooms. On the first floor there is a multipurpose room with an open plan area of about 40 m2, with large windows and access to a large terrace with panoramic views. On this same floor there are some golf courses. The property is in good state of conservation, having used high quality materials and ensuring an optimal distribution of the spaces. The house has a basement with parking for four vehicles, boiler room and storage room.