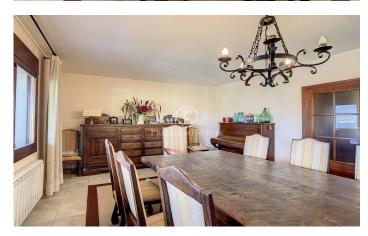

## **Torello / Other locations**

Detached house for sale in the best area of Torelló, with a surface area of 467 m2 built on a plot of 1000 m2. The house has a privileged location, in a residential area and a few metres from the centre. The property is distributed in a ground floor with a large kitchen/diner, living room with fireplace, dining room, bathroom, ironing room and a double bedroom. On the first floor there are four bedrooms, two of them double, and two bathrooms. On the first floor there is a multipurpose room with an open plan area of about 40 m2, with large windows and access to a large terrace with panoramic views. On this same floor there are some golf courses. The property is in good state of conservation, having used high quality materials and ensuring an optimal distribution of the spaces. The house has a basement with parking for four vehicles, boiler room and storage room.