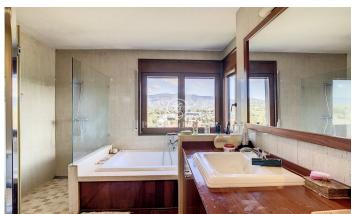

## **Torello / Other locations**

Detached house for sale in the best area of Torelló, with a surface area of 467 m2 built on a plot of 1000 m2. The house has a privileged location, in a residential area and a few metres from the centre. The property is distributed in a ground floor with a large kitchen/diner, living room with fireplace, dining room, bathroom, ironing room and a double bedroom. On the first floor there are four bedrooms, two of them double, and two bathrooms. On the first floor there is a multipurpose room with an open plan area of about 40 m2, with large windows and access to a large terrace with panoramic views. On this same floor there are some golf courses. The property is in good state of conservation, having used high quality materials and ensuring an optimal distribution of the spaces. The house has a basement with parking for four vehicles, boiler room and storage room.