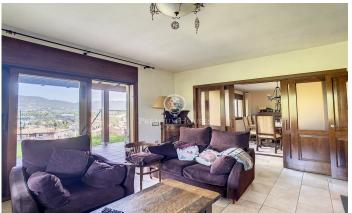

## **Torello / Other locations**

Detached house for sale in the best area of Torelló, with a surface area of 467 m2 built on a plot of 1000 m2. The house has a privileged location, in a residential area and a few metres from the centre. The property is distributed in a ground floor with a large kitchen/diner, living room with fireplace, dining room, bathroom, ironing room and a double bedroom. On the first floor there are four bedrooms, two of them double, and two bathrooms. On the first floor there is a multipurpose room with an open plan area of about 40 m2, with large windows and access to a large terrace with panoramic views. On this same floor there are some golf courses. The property is in good state of conservation, having used high quality materials and ensuring an optimal distribution of the spaces. The house has a basement with parking for four vehicles, boiler room and storage room.