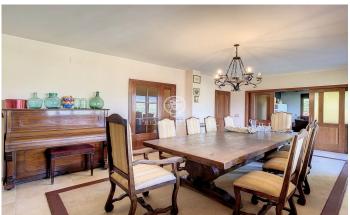

## **Torello / Other locations**

Detached house for sale in the best area of Torelló, with a surface area of 467 m2 built on a plot of 1000 m2. The house has a privileged location, in a residential area and a few metres from the centre. The property is distributed in a ground floor with a large kitchen/diner, living room with fireplace, dining room, bathroom, ironing room and a double bedroom. On the first floor there are four bedrooms, two of them double, and two bathrooms. On the first floor there is a multipurpose room with an open plan area of about 40 m2, with large windows and access to a large terrace with panoramic views. On this same floor there are some golf courses. The property is in good state of conservation, having used high quality materials and ensuring an optimal distribution of the spaces. The house has a basement with parking for four vehicles, boiler room and storage room.