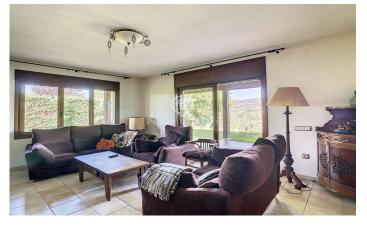

## **Torello / Other locations**

Detached house for sale in the best area of Torelló, with a surface area of 467 m2 built on a plot of 1000 m2. The house has a privileged location, in a residential area and a few metres from the centre. The property is distributed in a ground floor with a large kitchen/diner, living room with fireplace, dining room, bathroom, ironing room and a double bedroom. On the first floor there are four bedrooms, two of them double, and two bathrooms. On the first floor there is a multipurpose room with an open plan area of about 40 m2, with large windows and access to a large terrace with panoramic views. On this same floor there are some golf courses. The property is in good state of conservation, having used high quality materials and ensuring an optimal distribution of the spaces. The house has a basement with parking for four vehicles, boiler room and storage room.