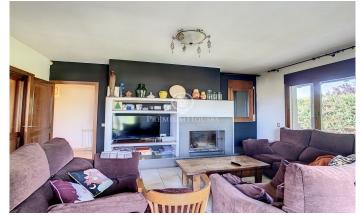

## **Torello / Other locations**

Detached house for sale in the best area of Torelló, with a surface area of 467 m2 built on a plot of 1000 m2. The house has a privileged location, in a residential area and a few metres from the centre. The property is distributed in a ground floor with a large kitchen/diner, living room with fireplace, dining room, bathroom, ironing room and a double bedroom. On the first floor there are four bedrooms, two of them double, and two bathrooms. On the first floor there is a multipurpose room with an open plan area of about 40 m2, with large windows and access to a large terrace with panoramic views. On this same floor there are some golf courses. The property is in good state of conservation, having used high quality materials and ensuring an optimal distribution of the spaces. The house has a basement with parking for four vehicles, boiler room and storage room.