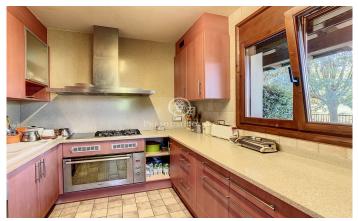

## **Torello / Other locations**

Detached house for sale in the best area of Torelló, with a surface area of 467 m2 built on a plot of 1000 m2. The house has a privileged location, in a residential area and a few metres from the centre. The property is distributed in a ground floor with a large kitchen/diner, living room with fireplace, dining room, bathroom, ironing room and a double bedroom. On the first floor there are four bedrooms, two of them double, and two bathrooms. On the first floor there is a multipurpose room with an open plan area of about 40 m2, with large windows and access to a large terrace with panoramic views. On this same floor there are some golf courses. The property is in good state of conservation, having used high quality materials and ensuring an optimal distribution of the spaces. The house has a basement with parking for four vehicles, boiler room and storage room.