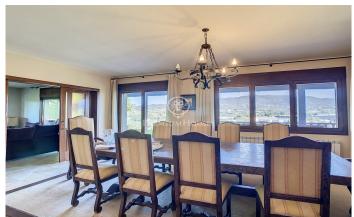

## **Torello / Other locations**

Detached house for sale in the best area of Torelló, with a surface area of 467 m2 built on a plot of 1000 m2. The house has a privileged location, in a residential area and a few metres from the centre. The property is distributed in a ground floor with a large kitchen/diner, living room with fireplace, dining room, bathroom, ironing room and a double bedroom. On the first floor there are four bedrooms, two of them double, and two bathrooms. On the first floor there is a multipurpose room with an open plan area of about 40 m2, with large windows and access to a large terrace with panoramic views. On this same floor there are some golf courses. The property is in good state of conservation, having used high quality materials and ensuring an optimal distribution of the spaces. The house has a basement with parking for four vehicles, boiler room and storage room.