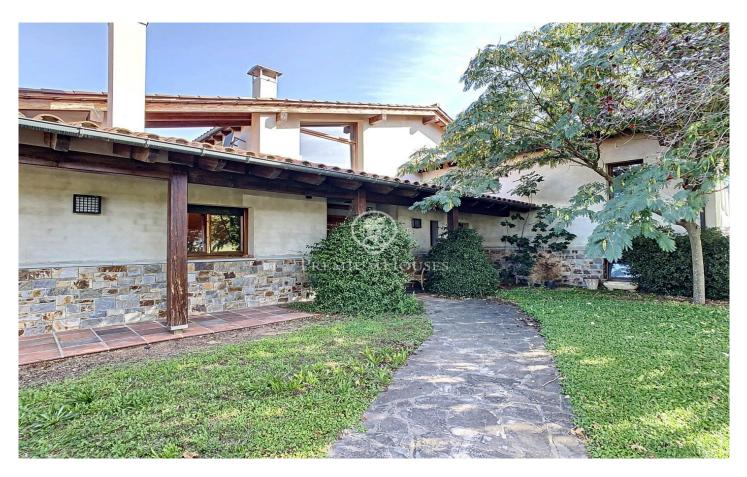

## **Torello / Other locations**

Detached house for sale in the best area of Torelló, with a surface area of 467 m2 built on a plot of 1000 m2. The house has a privileged location, in a residential area and a few metres from the centre. The property is distributed in a ground floor with a large kitchen/diner, living room with fireplace, dining room, bathroom, ironing room and a double bedroom. On the first floor there are four bedrooms, two of them double, and two bathrooms. On the first floor there is a multipurpose room with an open plan area of about 40 m2, with large windows and access to a large terrace with panoramic views. On this same floor there are some golf courses. The property is in good state of conservation, having used high quality materials and ensuring an optimal distribution of the spaces. The house has a basement with parking for four vehicles, boiler room and storage room.