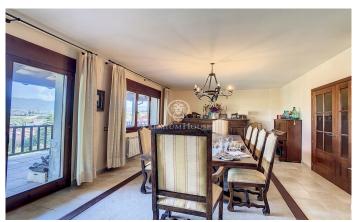

## **Torello / Other locations**

Detached house for sale in the best area of Torelló, with a surface area of 467 m2 built on a plot of 1000 m2. The house has a privileged location, in a residential area and a few metres from the centre. The property is distributed in a ground floor with a large kitchen/diner, living room with fireplace, dining room, bathroom, ironing room and a double bedroom. On the first floor there are four bedrooms, two of them double, and two bathrooms. On the first floor there is a multipurpose room with an open plan area of about 40 m2, with large windows and access to a large terrace with panoramic views. On this same floor there are some golf courses. The property is in good state of conservation, having used high quality materials and ensuring an optimal distribution of the spaces. The house has a basement with parking for four vehicles, boiler room and storage room.