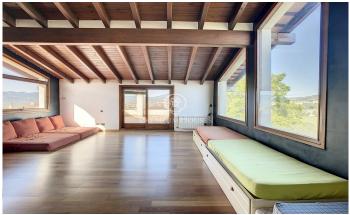

## **Torello / Other locations**

Detached house for sale in the best area of Torelló, with a surface area of 467 m2 built on a plot of 1000 m2. The house has a privileged location, in a residential area and a few metres from the centre. The property is distributed in a ground floor with a large kitchen/diner, living room with fireplace, dining room, bathroom, ironing room and a double bedroom. On the first floor there are four bedrooms, two of them double, and two bathrooms. On the first floor there is a multipurpose room with an open plan area of about 40 m2, with large windows and access to a large terrace with panoramic views. On this same floor there are some golf courses. The property is in good state of conservation, having used high quality materials and ensuring an optimal distribution of the spaces. The house has a basement with parking for four vehicles, boiler room and storage room.