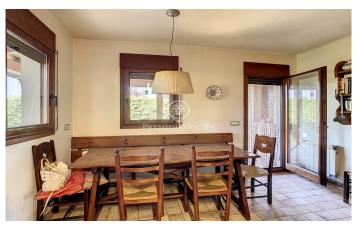

## **Torello / Other locations**

Detached house for sale in the best area of Torelló, with a surface area of 467 m2 built on a plot of 1000 m2. The house has a privileged location, in a residential area and a few metres from the centre. The property is distributed in a ground floor with a large kitchen/diner, living room with fireplace, dining room, bathroom, ironing room and a double bedroom. On the first floor there are four bedrooms, two of them double, and two bathrooms. On the first floor there is a multipurpose room with an open plan area of about 40 m2, with large windows and access to a large terrace with panoramic views. On this same floor there are some golf courses. The property is in good state of conservation, having used high quality materials and ensuring an optimal distribution of the spaces. The house has a basement with parking for four vehicles, boiler room and storage room.