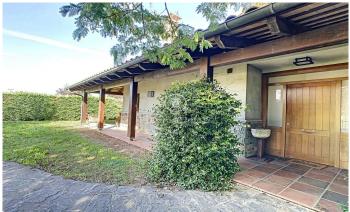

## **Torello / Other locations**

Detached house for sale in the best area of Torelló, with a surface area of 467 m2 built on a plot of 1000 m2. The house has a privileged location, in a residential area and a few metres from the centre. The property is distributed in a ground floor with a large kitchen/diner, living room with fireplace, dining room, bathroom, ironing room and a double bedroom. On the first floor there are four bedrooms, two of them double, and two bathrooms. On the first floor there is a multipurpose room with an open plan area of about 40 m2, with large windows and access to a large terrace with panoramic views. On this same floor there are some golf courses. The property is in good state of conservation, having used high quality materials and ensuring an optimal distribution of the spaces. The house has a basement with parking for four vehicles, boiler room and storage room.