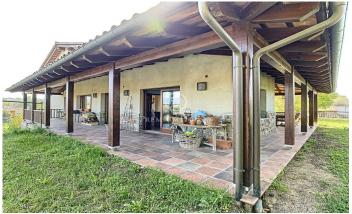

## **Torello / Other locations**

Detached house for sale in the best area of Torelló, with a surface area of 467 m2 built on a plot of 1000 m2. The house has a privileged location, in a residential area and a few metres from the centre. The property is distributed in a ground floor with a large kitchen/diner, living room with fireplace, dining room, bathroom, ironing room and a double bedroom. On the first floor there are four bedrooms, two of them double, and two bathrooms. On the first floor there is a multipurpose room with an open plan area of about 40 m2, with large windows and access to a large terrace with panoramic views. On this same floor there are some golf courses. The property is in good state of conservation, having used high quality materials and ensuring an optimal distribution of the spaces. The house has a basement with parking for four vehicles, boiler room and storage room.