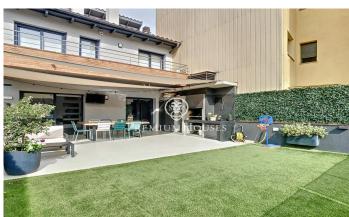

## Tordera / Maresme/Barcelona Costa Norte

We present this property situated in the centre of the village. Totally refurbished with high quality materials. It has a constructed area of 472 m2 distributed in 3 comfortable floors. The ground floor, destined to two garages with independent entrances from two streets, has a total capacity to park 7 cars. On the upper floor, the living area. The living-dining room communicates with a large terrace on the same level. It has a room ideal for an office and a complete bathroom. The kitchen is independent with modern style island with fireplace and office area that gives access to a large outdoor terrace with a nice porch, laundry room, salt water pool and barbecue, perfect for large gatherings with friends or family. On the first floor is the sleeping area. A hall with high ceilings leads to the bedrooms. It has a suite with terrace, complete bathroom and dressing room, two other double bedrooms with terrace, a dressing room and a complete bathroom with hydromassage. It is located a few metres from the main services, shops and schools. Very well communicated, quick access to the N-II and the C-32 motorway. Tordera is a municipality located on the border between the Maresme and the region of La Selva, its location is excellent, as it is halfway between the city of Barcelona a...