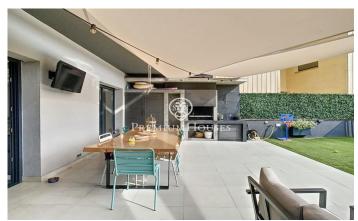

## Tordera / Maresme/Barcelona Costa Norte

We present this property situated in the centre of the village. Totally refurbished with high quality materials. It has a constructed area of 472 m2 distributed in 3 comfortable floors. The ground floor, destined to two garages with independent entrances from two streets, has a total capacity to park 7 cars. On the upper floor, the living area. The living-dining room communicates with a large terrace on the same level. It has a room ideal for an office and a complete bathroom. The kitchen is independent with modern style island with fireplace and office area that gives access to a large outdoor terrace with a nice porch, laundry room, salt water pool and barbecue, perfect for large gatherings with friends or family. On the first floor is the sleeping area. A hall with high ceilings leads to the bedrooms. It has a suite with terrace, complete bathroom and dressing room, two other double bedrooms with terrace, a dressing room and a complete bathroom with hydromassage. It is located a few metres from the main services, shops and schools. Very well communicated, quick access to the N-II and the C-32 motorway. Tordera is a municipality located on the border between the Maresme and the region of La Selva, its location is excellent, as it is halfway between the city of Barcelona a...