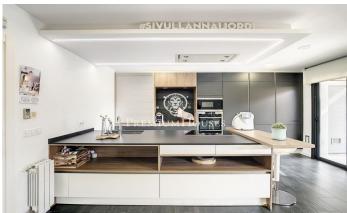

## Tordera / Maresme/Barcelona Costa Norte

We present this property situated in the centre of the village. Totally refurbished with high quality materials. It has a constructed area of 472 m2 distributed in 3 comfortable floors. The ground floor, destined to two garages with independent entrances from two streets, has a total capacity to park 7 cars. On the upper floor, the living area. The living-dining room communicates with a large terrace on the same level. It has a room ideal for an office and a complete bathroom. The kitchen is independent with modern style island with fireplace and office area that gives access to a large outdoor terrace with a nice porch, laundry room, salt water pool and barbecue, perfect for large gatherings with friends or family. On the first floor is the sleeping area. A hall with high ceilings leads to the bedrooms. It has a suite with terrace, complete bathroom and dressing room, two other double bedrooms with terrace, a dressing room and a complete bathroom with hydromassage. It is located a few metres from the main services, shops and schools. Very well communicated, quick access to the N-II and the C-32 motorway. Tordera is a municipality located on the border between the Maresme and the region of La Selva, its location is excellent, as it is halfway between the city of Barcelona a...