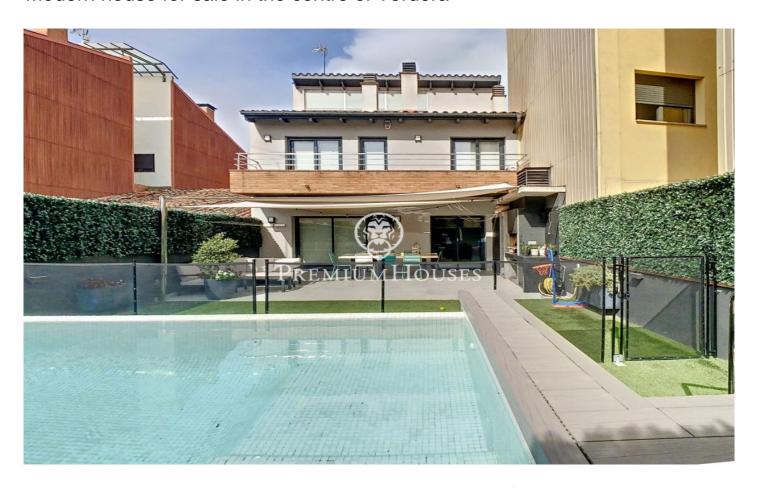

## Tordera / Maresme/Barcelona Costa Norte

We present this property situated in the centre of the village. Totally refurbished with high quality materials. It has a constructed area of 472 m2 distributed in 3 comfortable floors. The ground floor, destined to two garages with independent entrances from two streets, has a total capacity to park 7 cars. On the upper floor, the living area. The living-dining room communicates with a large terrace on the same level. It has a room ideal for an office and a complete bathroom. The kitchen is independent with modern style island with fireplace and office area that gives access to a large outdoor terrace with a nice porch, laundry room, salt water pool and barbecue, perfect for large gatherings with friends or family. On the first floor is the sleeping area. A hall with high ceilings leads to the bedrooms. It has a suite with terrace, complete bathroom and dressing room, two other double bedrooms with terrace, a dressing room and a complete bathroom with hydromassage. It is located a few metres from the main services, shops and schools. Very well communicated, quick access to the N-II and the C-32 motorway. Tordera is a municipality located on the border between the Maresme and the region of La Selva, its location is excellent, as it is halfway between the city of Barcelona a...

## €490,000

472 m<sup>2</sup>

4 Bedrooms

3 Bathrooms

252 m<sup>2</sup> plot

Pool

A/C

Heating