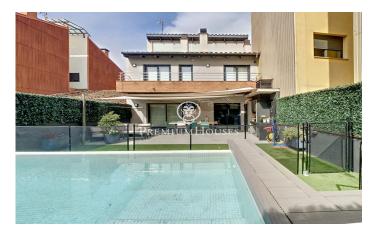

## Tordera / Maresme/Barcelona Costa Norte

We present this property situated in the centre of the village. Totally refurbished with high quality materials. It has a constructed area of 472 m2 distributed in 3 comfortable floors. The ground floor, destined to two garages with independent entrances from two streets, has a total capacity to park 7 cars. On the upper floor, the living area. The living-dining room communicates with a large terrace on the same level. It has a room ideal for an office and a complete bathroom. The kitchen is independent with modern style island with fireplace and office area that gives access to a large outdoor terrace with a nice porch, laundry room, salt water pool and barbecue, perfect for large gatherings with friends or family. On the first floor is the sleeping area. A hall with high ceilings leads to the bedrooms. It has a suite with terrace, complete bathroom and dressing room, two other double bedrooms with terrace, a dressing room and a complete bathroom with hydromassage. It is located a few metres from the main services, shops and schools. Very well communicated, quick access to the N-II and the C-32 motorway. Tordera is a municipality located on the border between the Maresme and the region of La Selva, its location is excellent, as it is halfway between the city of Barcelona a...

## €490,000

472 m<sup>2</sup>

4 Bedrooms

3 Bathrooms

252 m<sup>2</sup> plot

Pool

A/C

Heating