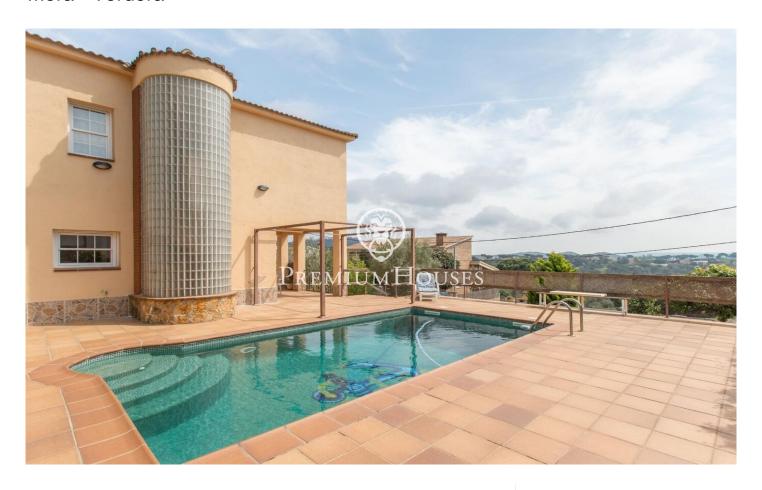

## Tordera / Maresme/Barcelona Costa Norte

We present this charming house located in the quiet urbanization of Mas Mora, in Tordera, with beautiful sea views and surrounded by nature. A very well-kept property, ideal for those who are looking for quality of life, privacy and good connection with the coast. Built on a plot of almost 500 m<sup>2</sup>, this house stands out for its practical layout and its perfectly maintained exterior. It has a private swimming pool of 8x4 m, a nice garden of easy maintenance and a very pleasant patio to enjoy outdoors all year round. At the entrance we find a closed garage with capacity for two cars and a large room of 30 m<sup>2</sup> currently used as a storage room, but which can easily be adapted as a study, games room, gym or work space. The property, of 110 m<sup>2</sup> constructed, is distributed over two floors: Main floor (51 m²): original kitchen in perfect condition, living-dining room with direct access to the garden, a double bedroom with built-in wardrobe, a single bedroom and a bathroom with shower adapted for people with reduced mobility. Upper floor: accessed by a bright spiral staircase, it has a double bedroom, an office or multipurpose room and a second bathroom with bathtub. The property was built in 1982 and has always been very well maintained by its current owner. It is located in a ve...