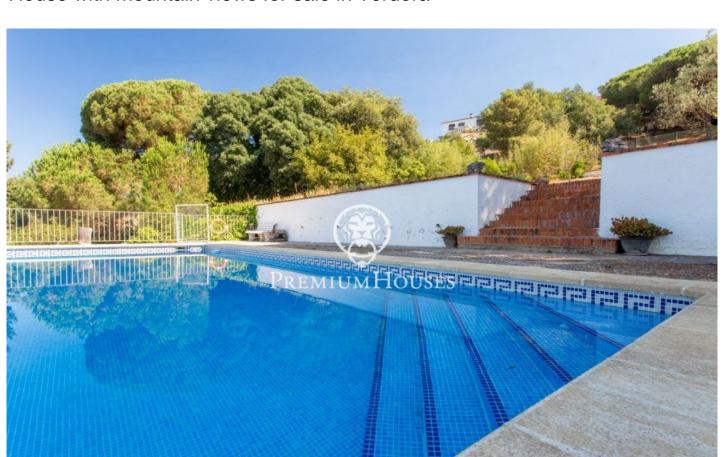

## Tordera / Maresme/Barcelona Costa Norte

Tordera is a municipality located in the northern part of the Maresme, about 35 km from Girona and 67 km from the city of Barcelona. This town is known for its proximity to the Tordera river that flows into the Mediterranean Sea and for its large area of land. We present this single house, located in a quiet residential area that offers fantastic mountain views. Just five minutes from the beach of Blanes and very close to the freeway access. It has a constructed area of 256 m<sup>2</sup> distributed on two floors. On the first floor there is a garage for three cars with the possibility of enabling it as a home. From the garden, exterior stairs give access to the main floor where the house is located. It consists of a large living room with access to a terrace, a fully equipped and renovated kitchen with access to a terrace and the pool, three double bedrooms, one single and a bathroom with bathtub. The exterior carpentry is aluminium with wooden interiors, granite floors, fitted closets, hot water and kitchen with butane gas and pre-installation of oil heating. The plot is semi-flat, occupies an area of 2019 m<sup>2</sup> with a 5x10 swimming pool, barbecue, summer kitchen, laundry, dressing room, orchard and a variety of fruit trees.

## €345,000

257 m<sup>2</sup>
4 Bedrooms
1 Bathroom
2,025 m<sup>2</sup> plot
Pool
Heating
Sea views
Backyard
Furnished
Parking
Built in closets