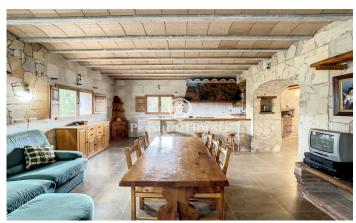

## Tordera / Maresme/Barcelona Costa Norte

In an environment surrounded by nature we find this country house with a large extension of land to enjoy the tranquillity and a beautiful landscape only 10 min. from the beautiful village of Blanes with its wide beaches and 50 min. from Barcelona and Girona and 10 min. from the AP-2. The property of 17.500 mts,2 consists of a beautiful farmhouse with 3 floors partially reformed (to be finished to the taste of future buyers). On the first floor there is an entrance hall with adjoining living room and dining room with a large fireplace, open plan kitchen equipped with bar and a complete bathroom and a large pantry which includes a wine cellar. On the first floor there are 2 bedrooms type suite with complete bathroom with hydro-massage bath and one of them with access to a terrace/solarium of 40mts. 2, another single bedroom and 3rd floor a double bedroom. In the extensive garden we find a beautiful swimming pool surrounded by trees and lawn and a wine cellar where you can produce your own wines, a garage for 2 vehicles and a DIY area. The whole farmhouse has tiled floors, solid wood doors, walls combined with natural stone and vaulted ceilings. Oil central heating and hot water, well water with possibility of connection to mains water. A unique opportunity for those looking for a ...