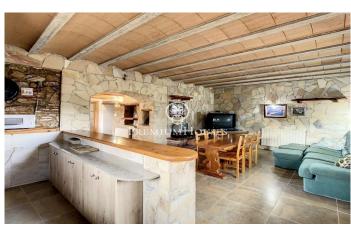

## Tordera / Maresme/Barcelona Costa Norte

In an environment surrounded by nature we find this country house with a large extension of land to enjoy the tranquillity and a beautiful landscape only 10 min. from the beautiful village of Blanes with its wide beaches and 50 min. from Barcelona and Girona and 10 min. from the AP-2. The property of 17.500 mts,2 consists of a beautiful farmhouse with 3 floors partially reformed (to be finished to the taste of future buyers). On the first floor there is an entrance hall with adjoining living room and dining room with a large fireplace, open plan kitchen equipped with bar and a complete bathroom and a large pantry which includes a wine cellar. On the first floor there are 2 bedrooms type suite with complete bathroom with hydro-massage bath and one of them with access to a terrace/solarium of 40mts. 2, another single bedroom and 3rd floor a double bedroom. In the extensive garden we find a beautiful swimming pool surrounded by trees and lawn and a wine cellar where you can produce your own wines, a garage for 2 vehicles and a DIY area. The whole farmhouse has tiled floors, solid wood doors, walls combined with natural stone and vaulted ceilings. Oil central heating and hot water, well water with possibility of connection to mains water. A unique opportunity for those looking for a ...