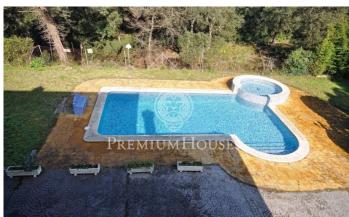

## Tordera / Maresme/Barcelona Costa Norte

Detached house of 327 m2, built in 1980 and enlarged and modernized in 1995 with a large plot of 1,100 m2 in a quiet area. Salt pool of 10m by 5m, the 50m2 living room has a fireplace and lots of light, the kitchen is very large and there is a bedroom on the floor. The house overlooks the Montseny and there is a very pretty green area. There are 4 double bedrooms with fitted wardrobes, 2 bathrooms and a toilet. Much of the furniture is included in the price. On the three sides of the house there is a green area and construction is not allowed. The garage is very large with two entrances / exits for several cars and for parties. The garden has automatic irrigation. There is gas and oil heating.

## €420,000

372 m<sup>2</sup>

4 Bedrooms

2 Bathrooms

1,111 m<sup>2</sup> plot

Pool

Heating

Furnished