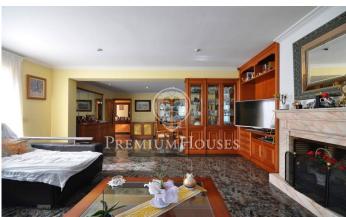

## Tordera / Maresme/Barcelona Costa Norte

Detached house of 327 m2, built in 1980 and enlarged and modernized in 1995 with a large plot of 1,100 m2 in a quiet area. Salt pool of 10m by 5m, the 50m2 living room has a fireplace and lots of light, the kitchen is very large and there is a bedroom on the floor. The house overlooks the Montseny and there is a very pretty green area. There are 4 double bedrooms with fitted wardrobes, 2 bathrooms and a toilet. Much of the furniture is included in the price. On the three sides of the house there is a green area and construction is not allowed. The garage is very large with two entrances / exits for several cars and for parties. The garden has automatic irrigation. There is gas and oil heating.

Fireplace

Parking

Balcony

Built in closets