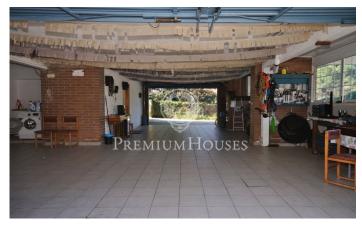

## Tordera / Maresme/Barcelona Costa Norte

Detached house of 327 m2, built in 1980 and enlarged and modernized in 1995 with a large plot of 1,100 m2 in a quiet area. Salt pool of 10m by 5m, the 50m2 living room has a fireplace and lots of light, the kitchen is very large and there is a bedroom on the floor. The house overlooks the Montseny and there is a very pretty green area. There are 4 double bedrooms with fitted wardrobes, 2 bathrooms and a toilet. Much of the furniture is included in the price. On the three sides of the house there is a green area and construction is not allowed. The garage is very large with two entrances / exits for several cars and for parties. The garden has automatic irrigation. There is gas and oil heating.