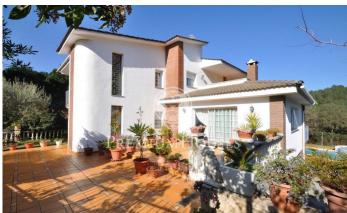

## Chalet in the middle of nature and very quiet in Tordera

## Tordera / Maresme/Barcelona Costa Norte

Detached house of 327 m2, built in 1980 and enlarged and modernized in 1995 with a large plot of 1,100 m2 in a quiet area. Salt pool of 10m by 5m, the 50m2 living room has a fireplace and lots of light, the kitchen is very large and there is a bedroom on the floor. The house overlooks the Montseny and there is a very pretty green area. There are 4 double bedrooms with fitted wardrobes, 2 bathrooms and a toilet. Much of the furniture is included in the price. On the three sides of the house there is a green area and construction is not allowed. The garage is very large with two entrances / exits for several cars and for parties. The garden has automatic irrigation. There is gas and oil heating.

## €420,000

372 m<sup>2</sup>

4 Bedrooms

2 Bathrooms

1,111 m<sup>2</sup> plot

Pool

Heating

Furnished