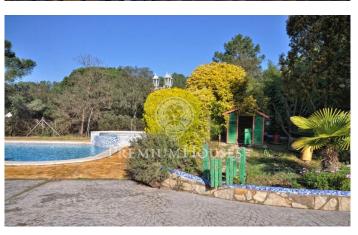

## Tordera / Maresme/Barcelona Costa Norte

Detached house of 327 m2, built in 1980 and enlarged and modernized in 1995 with a large plot of 1,100 m2 in a quiet area. Salt pool of 10m by 5m, the 50m2 living room has a fireplace and lots of light, the kitchen is very large and there is a bedroom on the floor. The house overlooks the Montseny and there is a very pretty green area. There are 4 double bedrooms with fitted wardrobes, 2 bathrooms and a toilet. Much of the furniture is included in the price. On the three sides of the house there is a green area and construction is not allowed. The garage is very large with two entrances / exits for several cars and for parties. The garden has automatic irrigation. There is gas and oil heating.

## €420,000

372 m<sup>2</sup>

4 Bedrooms

2 Bathrooms

1,111 m<sup>2</sup> plot

Pool

Heating

Furnished