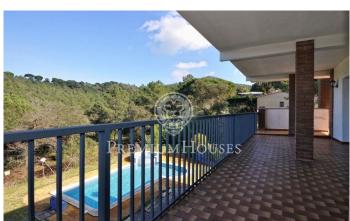

## Tordera / Maresme/Barcelona Costa Norte

Detached house of 327 m2, built in 1980 and enlarged and modernized in 1995 with a large plot of 1,100 m2 in a quiet area. Salt pool of 10m by 5m, the 50m2 living room has a fireplace and lots of light, the kitchen is very large and there is a bedroom on the floor. The house overlooks the Montseny and there is a very pretty green area. There are 4 double bedrooms with fitted wardrobes, 2 bathrooms and a toilet. Much of the furniture is included in the price. On the three sides of the house there is a green area and construction is not allowed. The garage is very large with two entrances / exits for several cars and for parties. The garden has automatic irrigation. There is gas and oil heating.

## €420,000

372 m<sup>2</sup>

4 Bedrooms

2 Bathrooms

1,111 m<sup>2</sup> plot

Pool

Heating

Furnished