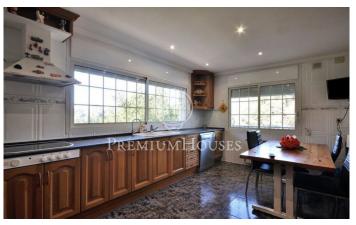

## Tordera / Maresme/Barcelona Costa Norte

Detached house of 327 m2, built in 1980 and enlarged and modernized in 1995 with a large plot of 1,100 m2 in a quiet area. Salt pool of 10m by 5m, the 50m2 living room has a fireplace and lots of light, the kitchen is very large and there is a bedroom on the floor. The house overlooks the Montseny and there is a very pretty green area. There are 4 double bedrooms with fitted wardrobes, 2 bathrooms and a toilet. Much of the furniture is included in the price. On the three sides of the house there is a green area and construction is not allowed. The garage is very large with two entrances / exits for several cars and for parties. The garden has automatic irrigation. There is gas and oil heating.