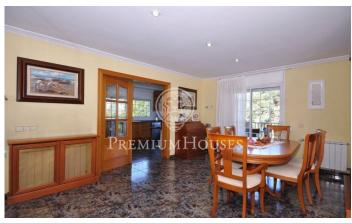

## Tordera / Maresme/Barcelona Costa Norte

Detached house of 327 m2, built in 1980 and enlarged and modernized in 1995 with a large plot of 1,100 m2 in a quiet area. Salt pool of 10m by 5m, the 50m2 living room has a fireplace and lots of light, the kitchen is very large and there is a bedroom on the floor. The house overlooks the Montseny and there is a very pretty green area. There are 4 double bedrooms with fitted wardrobes, 2 bathrooms and a toilet. Much of the furniture is included in the price. On the three sides of the house there is a green area and construction is not allowed. The garage is very large with two entrances / exits for several cars and for parties. The garden has automatic irrigation. There is gas and oil heating.