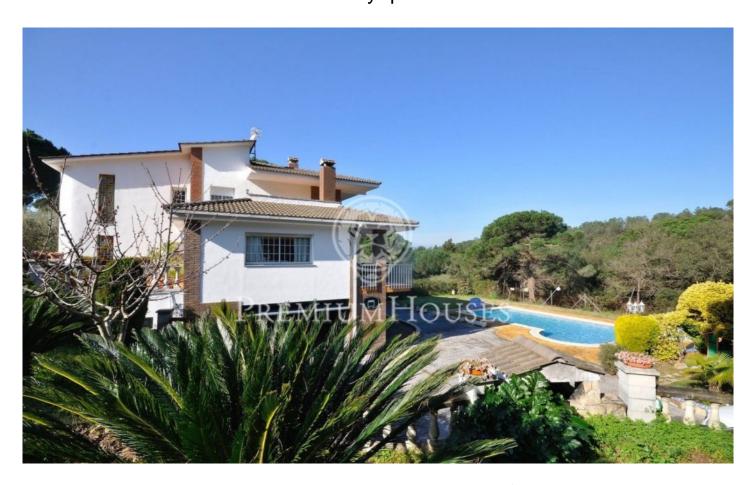

## Chalet in the middle of nature and very quiet in Tordera

## Tordera / Maresme/Barcelona Costa Norte

Detached house of 327 m2, built in 1980 and enlarged and modernized in 1995 with a large plot of 1,100 m2 in a quiet area. Salt pool of 10m by 5m, the 50m2 living room has a fireplace and lots of light, the kitchen is very large and there is a bedroom on the floor. The house overlooks the Montseny and there is a very pretty green area. There are 4 double bedrooms with fitted wardrobes, 2 bathrooms and a toilet. Much of the furniture is included in the price. On the three sides of the house there is a green area and construction is not allowed. The garage is very large with two entrances / exits for several cars and for parties. The garden has automatic irrigation. There is gas and oil heating.

## €420,000

372 m<sup>2</sup>

4 Bedrooms

2 Bathrooms

1,111 m<sup>2</sup> plot

Pool

Heating

Furnished