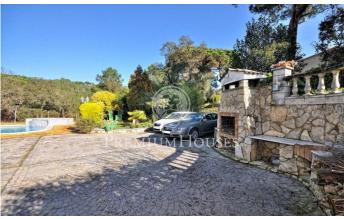

## Tordera / Maresme/Barcelona Costa Norte

Detached house of 327 m2, built in 1980 and enlarged and modernized in 1995 with a large plot of 1,100 m2 in a quiet area. Salt pool of 10m by 5m, the 50m2 living room has a fireplace and lots of light, the kitchen is very large and there is a bedroom on the floor. The house overlooks the Montseny and there is a very pretty green area. There are 4 double bedrooms with fitted wardrobes, 2 bathrooms and a toilet. Much of the furniture is included in the price. On the three sides of the house there is a green area and construction is not allowed. The garage is very large with two entrances / exits for several cars and for parties. The garden has automatic irrigation. There is gas and oil heating.

## €420,000

372 m<sup>2</sup>

4 Bedrooms

2 Bathrooms

1,111 m<sup>2</sup> plot

Pool

Heating

Furnished