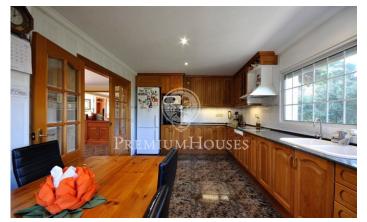

## Tordera / Maresme/Barcelona Costa Norte

Detached house of 327 m2, built in 1980 and enlarged and modernized in 1995 with a large plot of 1,100 m2 in a quiet area. Salt pool of 10m by 5m, the 50m2 living room has a fireplace and lots of light, the kitchen is very large and there is a bedroom on the floor. The house overlooks the Montseny and there is a very pretty green area. There are 4 double bedrooms with fitted wardrobes, 2 bathrooms and a toilet. Much of the furniture is included in the price. On the three sides of the house there is a green area and construction is not allowed. The garage is very large with two entrances / exits for several cars and for parties. The garden has automatic irrigation. There is gas and oil heating.