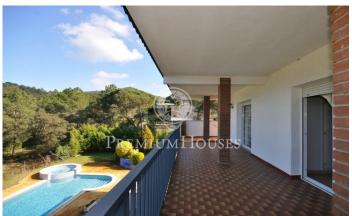

## Tordera / Maresme/Barcelona Costa Norte

Detached house of 327 m2, built in 1980 and enlarged and modernized in 1995 with a large plot of 1,100 m2 in a quiet area. Salt pool of 10m by 5m, the 50m2 living room has a fireplace and lots of light, the kitchen is very large and there is a bedroom on the floor. The house overlooks the Montseny and there is a very pretty green area. There are 4 double bedrooms with fitted wardrobes, 2 bathrooms and a toilet. Much of the furniture is included in the price. On the three sides of the house there is a green area and construction is not allowed. The garage is very large with two entrances / exits for several cars and for parties. The garden has automatic irrigation. There is gas and oil heating.

## €420,000

372 m<sup>2</sup>

4 Bedrooms

2 Bathrooms

1,111 m<sup>2</sup> plot

Pool

Heating

Furnished