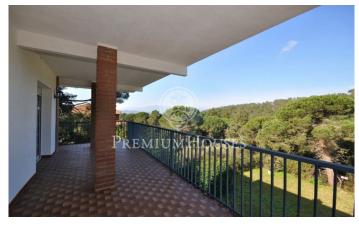

## Tordera / Maresme/Barcelona Costa Norte

Detached house of 327 m2, built in 1980 and enlarged and modernized in 1995 with a large plot of 1,100 m2 in a quiet area. Salt pool of 10m by 5m, the 50m2 living room has a fireplace and lots of light, the kitchen is very large and there is a bedroom on the floor. The house overlooks the Montseny and there is a very pretty green area. There are 4 double bedrooms with fitted wardrobes, 2 bathrooms and a toilet. Much of the furniture is included in the price. On the three sides of the house there is a green area and construction is not allowed. The garage is very large with two entrances / exits for several cars and for parties. The garden has automatic irrigation. There is gas and oil heating.

Fireplace

Parking

Balcony

Built in closets