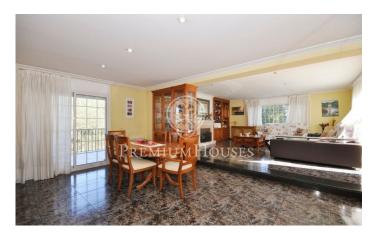

## Tordera / Maresme/Barcelona Costa Norte

Detached house of 327 m2, built in 1980 and enlarged and modernized in 1995 with a large plot of 1,100 m2 in a quiet area. Salt pool of 10m by 5m, the 50m2 living room has a fireplace and lots of light, the kitchen is very large and there is a bedroom on the floor. The house overlooks the Montseny and there is a very pretty green area. There are 4 double bedrooms with fitted wardrobes, 2 bathrooms and a toilet. Much of the furniture is included in the price. On the three sides of the house there is a green area and construction is not allowed. The garage is very large with two entrances / exits for several cars and for parties. The garden has automatic irrigation. There is gas and oil heating.

## €420,000

372 m<sup>2</sup>

4 Bedrooms

2 Bathrooms

1,111 m<sup>2</sup> plot

Pool

Heating

Furnished