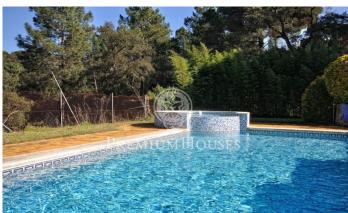

## Tordera / Maresme/Barcelona Costa Norte

Detached house of 327 m2, built in 1980 and enlarged and modernized in 1995 with a large plot of 1,100 m2 in a quiet area. Salt pool of 10m by 5m, the 50m2 living room has a fireplace and lots of light, the kitchen is very large and there is a bedroom on the floor. The house overlooks the Montseny and there is a very pretty green area. There are 4 double bedrooms with fitted wardrobes, 2 bathrooms and a toilet. Much of the furniture is included in the price. On the three sides of the house there is a green area and construction is not allowed. The garage is very large with two entrances / exits for several cars and for parties. The garden has automatic irrigation. There is gas and oil heating.

## €420,000

372 m<sup>2</sup>

4 Bedrooms

2 Bathrooms

1,111 m<sup>2</sup> plot

Pool

Heating

Furnished