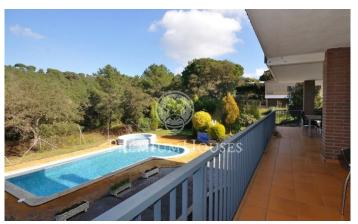

## Tordera / Maresme/Barcelona Costa Norte

Detached house of 327 m2, built in 1980 and enlarged and modernized in 1995 with a large plot of 1,100 m2 in a quiet area. Salt pool of 10m by 5m, the 50m2 living room has a fireplace and lots of light, the kitchen is very large and there is a bedroom on the floor. The house overlooks the Montseny and there is a very pretty green area. There are 4 double bedrooms with fitted wardrobes, 2 bathrooms and a toilet. Much of the furniture is included in the price. On the three sides of the house there is a green area and construction is not allowed. The garage is very large with two entrances / exits for several cars and for parties. The garden has automatic irrigation. There is gas and oil heating.

## €420,000

372 m<sup>2</sup>

4 Bedrooms

2 Bathrooms

1,111 m<sup>2</sup> plot

Pool

Heating

Furnished