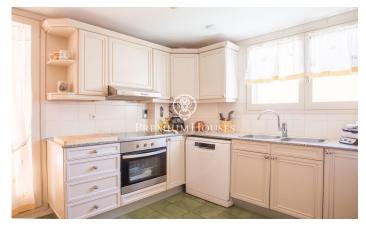

## Tiana / Maresme/Barcelona Costa Norte

This townhouse located in Tiana offers a spacious and well distributed home, with an area of 245 m<sup>2</sup> and built with high quality materials. The property is distributed over four floors. On floor -1, there is a large parking area with space for two cars and several motorcycles, with direct access to the house. Also on this floor there is a laundry area and machines. On the first floor, there is the day area, which includes a generous living room of 34 m<sup>2</sup> with bright windows and access to the garden that surrounds the entire villa. Also on this floor is the well-equipped kitchen, a guest toilet and the main entrance. On the second floor, there is the sleeping area with 4 bedrooms: one double with en suite bathroom, another double and two single bedrooms, all with fitted closets and plenty of natural light. In addition, there is another bathroom and a storage room on this floor. The top floor, currently used as a work area, offers a versatile space of approximately 30 m<sup>2</sup> with another full bathroom and access to a terrace with panoramic views. Located in one of the best areas of Tiana, near the Doctor Mascaró park and with excellent access to the B-20 and C-31, just 20 minutes from Barcelona. It also has a communal pool to enjoy on summer days. The property has marble floors on t...