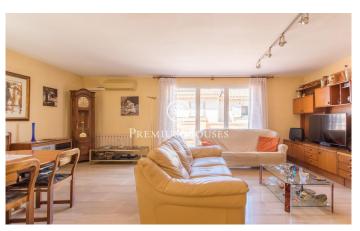

## Tiana / Maresme/Barcelona Costa Norte

This townhouse located in Tiana offers a spacious and well distributed home, with an area of 245 m<sup>2</sup> and built with high quality materials. The property is distributed over four floors. On floor -1, there is a large parking area with space for two cars and several motorcycles, with direct access to the house. Also on this floor there is a laundry area and machines. On the first floor, there is the day area, which includes a generous living room of 34 m<sup>2</sup> with bright windows and access to the garden that surrounds the entire villa. Also on this floor is the well-equipped kitchen, a guest toilet and the main entrance. On the second floor, there is the sleeping area with 4 bedrooms: one double with en suite bathroom, another double and two single bedrooms, all with fitted closets and plenty of natural light. In addition, there is another bathroom and a storage room on this floor. The top floor, currently used as a work area, offers a versatile space of approximately 30 m<sup>2</sup> with another full bathroom and access to a terrace with panoramic views. Located in one of the best areas of Tiana, near the Doctor Mascaró park and with excellent access to the B-20 and C-31, just 20 minutes from Barcelona. It also has a communal pool to enjoy on summer days. The property has marble floors on t...