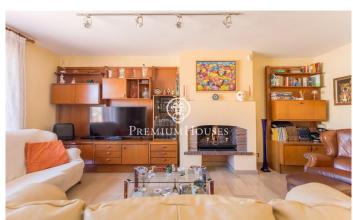

## Tiana / Maresme/Barcelona Costa Norte

This townhouse located in Tiana offers a spacious and well distributed home, with an area of 245 m<sup>2</sup> and built with high quality materials. The property is distributed over four floors. On floor -1, there is a large parking area with space for two cars and several motorcycles, with direct access to the house. Also on this floor there is a laundry area and machines. On the first floor, there is the day area, which includes a generous living room of 34 m<sup>2</sup> with bright windows and access to the garden that surrounds the entire villa. Also on this floor is the well-equipped kitchen, a guest toilet and the main entrance. On the second floor, there is the sleeping area with 4 bedrooms: one double with en suite bathroom, another double and two single bedrooms, all with fitted closets and plenty of natural light. In addition, there is another bathroom and a storage room on this floor. The top floor, currently used as a work area, offers a versatile space of approximately 30 m<sup>2</sup> with another full bathroom and access to a terrace with panoramic views. Located in one of the best areas of Tiana, near the Doctor Mascaró park and with excellent access to the B-20 and C-31, just 20 minutes from Barcelona. It also has a communal pool to enjoy on summer days. The property has marble floors on t...