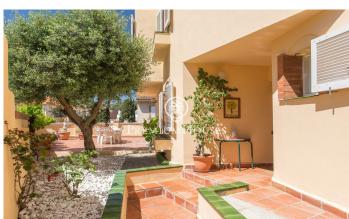

## Tiana / Maresme/Barcelona Costa Norte

This townhouse located in Tiana offers a spacious and well distributed home, with an area of 245 m<sup>2</sup> and built with high quality materials. The property is distributed over four floors. On floor -1, there is a large parking area with space for two cars and several motorcycles, with direct access to the house. Also on this floor there is a laundry area and machines. On the first floor, there is the day area, which includes a generous living room of 34 m<sup>2</sup> with bright windows and access to the garden that surrounds the entire villa. Also on this floor is the well-equipped kitchen, a guest toilet and the main entrance. On the second floor, there is the sleeping area with 4 bedrooms: one double with en suite bathroom, another double and two single bedrooms, all with fitted closets and plenty of natural light. In addition, there is another bathroom and a storage room on this floor. The top floor, currently used as a work area, offers a versatile space of approximately 30 m<sup>2</sup> with another full bathroom and access to a terrace with panoramic views. Located in one of the best areas of Tiana, near the Doctor Mascaró park and with excellent access to the B-20 and C-31, just 20 minutes from Barcelona. It also has a communal pool to enjoy on summer days. The property has marble floors on t...