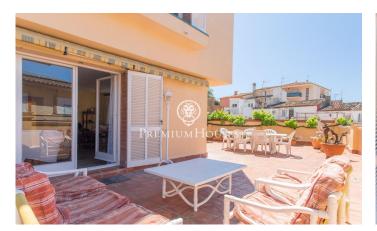

## Tiana / Maresme/Barcelona Costa Norte

This townhouse located in Tiana offers a spacious and well distributed home, with an area of 245 m<sup>2</sup> and built with high quality materials. The property is distributed over four floors. On floor -1, there is a large parking area with space for two cars and several motorcycles, with direct access to the house. Also on this floor there is a laundry area and machines. On the first floor, there is the day area, which includes a generous living room of 34 m<sup>2</sup> with bright windows and access to the garden that surrounds the entire villa. Also on this floor is the well-equipped kitchen, a guest toilet and the main entrance. On the second floor, there is the sleeping area with 4 bedrooms: one double with en suite bathroom, another double and two single bedrooms, all with fitted closets and plenty of natural light. In addition, there is another bathroom and a storage room on this floor. The top floor, currently used as a work area, offers a versatile space of approximately 30 m<sup>2</sup> with another full bathroom and access to a terrace with panoramic views. Located in one of the best areas of Tiana, near the Doctor Mascaró park and with excellent access to the B-20 and C-31, just 20 minutes from Barcelona. It also has a communal pool to enjoy on summer days. The property has marble floors on t...