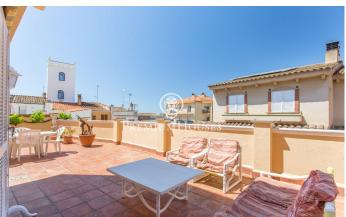

## Tiana / Maresme/Barcelona Costa Norte

This townhouse located in Tiana offers a spacious and well distributed home, with an area of 245 m<sup>2</sup> and built with high quality materials. The property is distributed over four floors. On floor -1, there is a large parking area with space for two cars and several motorcycles, with direct access to the house. Also on this floor there is a laundry area and machines. On the first floor, there is the day area, which includes a generous living room of 34 m<sup>2</sup> with bright windows and access to the garden that surrounds the entire villa. Also on this floor is the well-equipped kitchen, a guest toilet and the main entrance. On the second floor, there is the sleeping area with 4 bedrooms: one double with en suite bathroom, another double and two single bedrooms, all with fitted closets and plenty of natural light. In addition, there is another bathroom and a storage room on this floor. The top floor, currently used as a work area, offers a versatile space of approximately 30 m<sup>2</sup> with another full bathroom and access to a terrace with panoramic views. Located in one of the best areas of Tiana, near the Doctor Mascaró park and with excellent access to the B-20 and C-31, just 20 minutes from Barcelona. It also has a communal pool to enjoy on summer days. The property has marble floors on t...