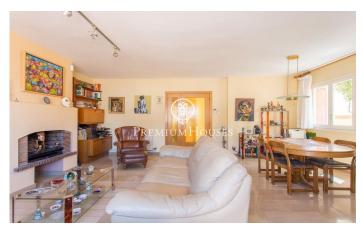

## Tiana / Maresme/Barcelona Costa Norte

This townhouse located in Tiana offers a spacious and well distributed home, with an area of 245 m<sup>2</sup> and built with high quality materials. The property is distributed over four floors. On floor -1, there is a large parking area with space for two cars and several motorcycles, with direct access to the house. Also on this floor there is a laundry area and machines. On the first floor, there is the day area, which includes a generous living room of 34 m<sup>2</sup> with bright windows and access to the garden that surrounds the entire villa. Also on this floor is the well-equipped kitchen, a guest toilet and the main entrance. On the second floor, there is the sleeping area with 4 bedrooms: one double with en suite bathroom, another double and two single bedrooms, all with fitted closets and plenty of natural light. In addition, there is another bathroom and a storage room on this floor. The top floor, currently used as a work area, offers a versatile space of approximately 30 m<sup>2</sup> with another full bathroom and access to a terrace with panoramic views. Located in one of the best areas of Tiana, near the Doctor Mascaró park and with excellent access to the B-20 and C-31, just 20 minutes from Barcelona. It also has a communal pool to enjoy on summer days. The property has marble floors on t...