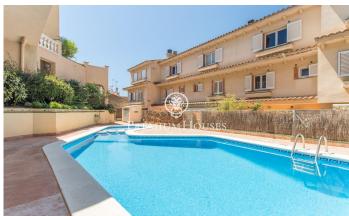

## Tiana / Maresme/Barcelona Costa Norte

This townhouse located in Tiana offers a spacious and well distributed home, with an area of 245 m<sup>2</sup> and built with high quality materials. The property is distributed over four floors. On floor -1, there is a large parking area with space for two cars and several motorcycles, with direct access to the house. Also on this floor there is a laundry area and machines. On the first floor, there is the day area, which includes a generous living room of 34 m<sup>2</sup> with bright windows and access to the garden that surrounds the entire villa. Also on this floor is the well-equipped kitchen, a guest toilet and the main entrance. On the second floor, there is the sleeping area with 4 bedrooms: one double with en suite bathroom, another double and two single bedrooms, all with fitted closets and plenty of natural light. In addition, there is another bathroom and a storage room on this floor. The top floor, currently used as a work area, offers a versatile space of approximately 30 m<sup>2</sup> with another full bathroom and access to a terrace with panoramic views. Located in one of the best areas of Tiana, near the Doctor Mascaró park and with excellent access to the B-20 and C-31, just 20 minutes from Barcelona. It also has a communal pool to enjoy on summer days. The property has marble floors on t...

## €690,000

225 m<sup>2</sup>

4 Bedrooms

2 Bathrooms

Pool

A/C

Heating

Mountain views