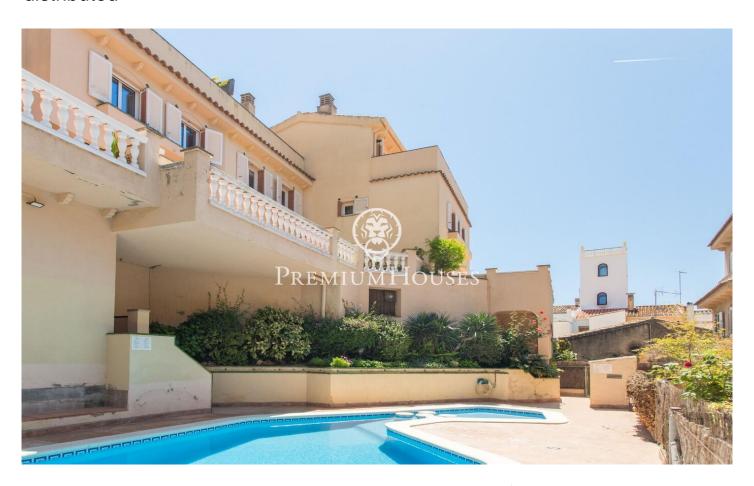

## Tiana / Maresme/Barcelona Costa Norte

This townhouse located in Tiana offers a spacious and well distributed home, with an area of 245 m<sup>2</sup> and built with high quality materials. The property is distributed over four floors. On floor -1, there is a large parking area with space for two cars and several motorcycles, with direct access to the house. Also on this floor there is a laundry area and machines. On the first floor, there is the day area, which includes a generous living room of 34 m<sup>2</sup> with bright windows and access to the garden that surrounds the entire villa. Also on this floor is the well-equipped kitchen, a guest toilet and the main entrance. On the second floor, there is the sleeping area with 4 bedrooms: one double with en suite bathroom, another double and two single bedrooms, all with fitted closets and plenty of natural light. In addition, there is another bathroom and a storage room on this floor. The top floor, currently used as a work area, offers a versatile space of approximately 30 m<sup>2</sup> with another full bathroom and access to a terrace with panoramic views. Located in one of the best areas of Tiana, near the Doctor Mascaró park and with excellent access to the B-20 and C-31, just 20 minutes from Barcelona. It also has a communal pool to enjoy on summer days. The property has marble floors on t...

## €690,000

225 m<sup>2</sup>

4 Bedrooms

2 Bathrooms

Pool

A/C

Heating

Mountain views