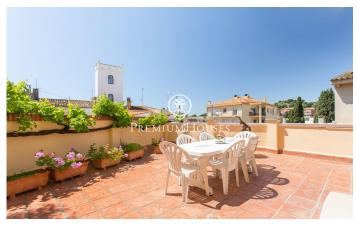

## Tiana / Maresme/Barcelona Costa Norte

This townhouse located in Tiana offers a spacious and well distributed home, with an area of 245 m<sup>2</sup> and built with high quality materials. The property is distributed over four floors. On floor -1, there is a large parking area with space for two cars and several motorcycles, with direct access to the house. Also on this floor there is a laundry area and machines. On the first floor, there is the day area, which includes a generous living room of 34 m<sup>2</sup> with bright windows and access to the garden that surrounds the entire villa. Also on this floor is the well-equipped kitchen, a guest toilet and the main entrance. On the second floor, there is the sleeping area with 4 bedrooms: one double with en suite bathroom, another double and two single bedrooms, all with fitted closets and plenty of natural light. In addition, there is another bathroom and a storage room on this floor. The top floor, currently used as a work area, offers a versatile space of approximately 30 m<sup>2</sup> with another full bathroom and access to a terrace with panoramic views. Located in one of the best areas of Tiana, near the Doctor Mascaró park and with excellent access to the B-20 and C-31, just 20 minutes from Barcelona. It also has a communal pool to enjoy on summer days. The property has marble floors on t...

## €690,000

225 m<sup>2</sup>

4 Bedrooms

2 Bathrooms

Pool

A/C

Heating

Mountain views