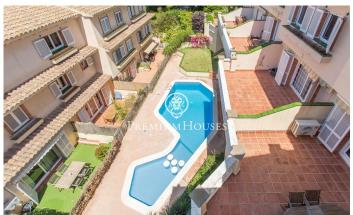

## Tiana / Maresme/Barcelona Costa Norte

This townhouse located in Tiana offers a spacious and well distributed home, with an area of 245 m<sup>2</sup> and built with high quality materials. The property is distributed over four floors. On floor -1, there is a large parking area with space for two cars and several motorcycles, with direct access to the house. Also on this floor there is a laundry area and machines. On the first floor, there is the day area, which includes a generous living room of 34 m<sup>2</sup> with bright windows and access to the garden that surrounds the entire villa. Also on this floor is the well-equipped kitchen, a guest toilet and the main entrance. On the second floor, there is the sleeping area with 4 bedrooms: one double with en suite bathroom, another double and two single bedrooms, all with fitted closets and plenty of natural light. In addition, there is another bathroom and a storage room on this floor. The top floor, currently used as a work area, offers a versatile space of approximately 30 m<sup>2</sup> with another full bathroom and access to a terrace with panoramic views. Located in one of the best areas of Tiana, near the Doctor Mascaró park and with excellent access to the B-20 and C-31, just 20 minutes from Barcelona. It also has a communal pool to enjoy on summer days. The property has marble floors on t...

## €690,000

225 m<sup>2</sup>

4 Bedrooms

2 Bathrooms

Pool

A/C

Heating

Mountain views