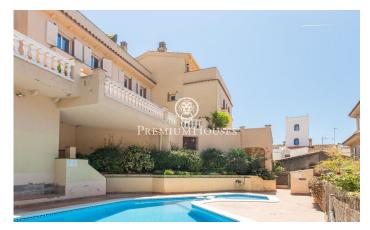

## Tiana / Maresme/Barcelona Costa Norte

This townhouse located in Tiana offers a spacious and well distributed home, with an area of 245 m<sup>2</sup> and built with high quality materials. The property is distributed over four floors. On floor -1, there is a large parking area with space for two cars and several motorcycles, with direct access to the house. Also on this floor there is a laundry area and machines. On the first floor, there is the day area, which includes a generous living room of 34 m<sup>2</sup> with bright windows and access to the garden that surrounds the entire villa. Also on this floor is the well-equipped kitchen, a guest toilet and the main entrance. On the second floor, there is the sleeping area with 4 bedrooms: one double with en suite bathroom, another double and two single bedrooms, all with fitted closets and plenty of natural light. In addition, there is another bathroom and a storage room on this floor. The top floor, currently used as a work area, offers a versatile space of approximately 30 m<sup>2</sup> with another full bathroom and access to a terrace with panoramic views. Located in one of the best areas of Tiana, near the Doctor Mascaró park and with excellent access to the B-20 and C-31, just 20 minutes from Barcelona. It also has a communal pool to enjoy on summer days. The property has marble floors on t...

## €690,000

225 m<sup>2</sup>

4 Bedrooms

2 Bathrooms

Pool

A/C

Heating

Mountain views