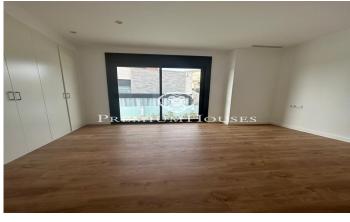

## Tiana / Maresme/Barcelona Costa Norte

We invite you to discover this spectacular new semi-detached house. completed in 2023, with a contemporary design and top quality finishes. Located in an exclusive residential area of Tiana, this house of 344 m<sup>2</sup> distributed over four floors has a private garden of 238 m<sup>2</sup> with swimming pool and stunning sea views. On entering the property, an elegant entrance hall with a guest cloakroom leads to a spacious living-dining room, bathed in natural light thanks to its iron double-glazed windows. The kitchen, integrated into the living room, is fully equipped with top of the range appliances such as induction hob, extractor hood, oven and microwave, as well as offering ample storage space. From this area, there is access to the garden, ideal for enjoying the swimming pool and the panoramic sea views. There is also a practical guest toilet on this floor. The first floor houses three double bedrooms with fitted wardrobes and two complete bathrooms. One of the bedrooms is a suite with dressing room and private bathroom, which together with another bedroom, has sea views. The third bedroom faces the mountain, creating a peaceful and cosy atmosphere. The upper floor is destined for a spectacular master suite, which includes a dressing room and access to a large private terrace with stun...