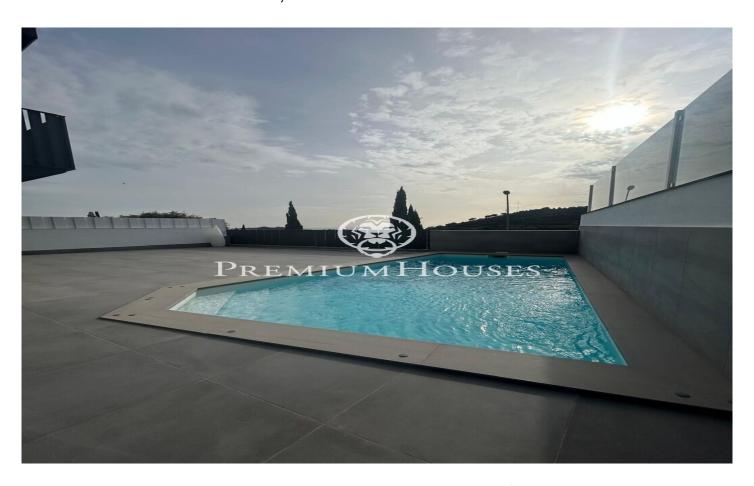

## Tiana / Maresme/Barcelona Costa Norte

We invite you to discover this spectacular new semi-detached house. completed in 2023, with a contemporary design and top quality finishes. Located in an exclusive residential area of Tiana, this house of 344 m<sup>2</sup> distributed over four floors has a private garden of 238 m<sup>2</sup> with swimming pool and stunning sea views. On entering the property, an elegant entrance hall with a guest cloakroom leads to a spacious living-dining room, bathed in natural light thanks to its iron double-glazed windows. The kitchen, integrated into the living room, is fully equipped with top of the range appliances such as induction hob, extractor hood, oven and microwave, as well as offering ample storage space. From this area, there is access to the garden, ideal for enjoying the swimming pool and the panoramic sea views. There is also a practical guest toilet on this floor. The first floor houses three double bedrooms with fitted wardrobes and two complete bathrooms. One of the bedrooms is a suite with dressing room and private bathroom, which together with another bedroom, has sea views. The third bedroom faces the mountain, creating a peaceful and cosy atmosphere. The upper floor is destined for a spectacular master suite, which includes a dressing room and access to a large private terrace with stun...