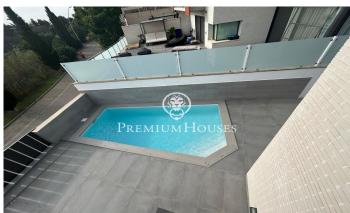

## Tiana / Maresme/Barcelona Costa Norte

We invite you to discover this spectacular new semi-detached house. completed in 2023, with a contemporary design and top quality finishes. Located in an exclusive residential area of Tiana, this house of 344 m<sup>2</sup> distributed over four floors has a private garden of 238 m<sup>2</sup> with swimming pool and stunning sea views. On entering the property, an elegant entrance hall with a guest cloakroom leads to a spacious living-dining room, bathed in natural light thanks to its iron double-glazed windows. The kitchen, integrated into the living room, is fully equipped with top of the range appliances such as induction hob, extractor hood, oven and microwave, as well as offering ample storage space. From this area, there is access to the garden, ideal for enjoying the swimming pool and the panoramic sea views. There is also a practical guest toilet on this floor. The first floor houses three double bedrooms with fitted wardrobes and two complete bathrooms. One of the bedrooms is a suite with dressing room and private bathroom, which together with another bedroom, has sea views. The third bedroom faces the mountain, creating a peaceful and cosy atmosphere. The upper floor is destined for a spectacular master suite, which includes a dressing room and access to a large private terrace with stun...