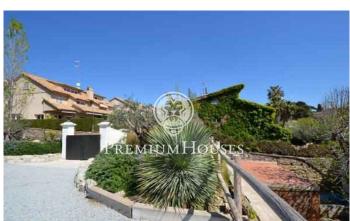

## Tiana / Maresme/Barcelona Costa Norte

Plot in the area of Can Puigcabó de Tiana, facing east, with beautiful views over the village of Tiana and the church of Sant Cebrià. It is segregated from the main farm that continues to maintain a manor house from the beginning of the last century, with unobstructed views and 5 minutes from the center of the town, and 15 from Barcelona. A construction of 600 meters of roof can be made on a plot of 2,506 square meters. Unique land in Tiana for its surface, orientation and privileged location.