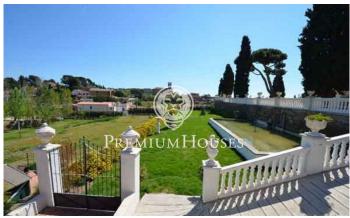

## Tiana / Maresme/Barcelona Costa Norte

Plot in the area of Can Puigcabó de Tiana, facing east, with beautiful views over the village of Tiana and the church of Sant Cebrià. It is segregated from the main farm that continues to maintain a manor house from the beginning of the last century, with unobstructed views and 5 minutes from the center of the town, and 15 from Barcelona. A construction of 600 meters of roof can be made on a plot of 2,506 square meters. Unique land in Tiana for its surface, orientation and privileged location.