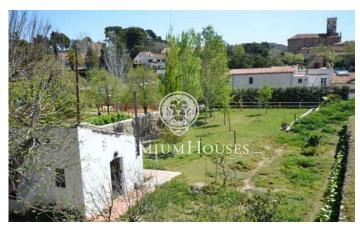

## Tiana / Maresme/Barcelona Costa Norte

Plot in the area of Can Puigcabó de Tiana, facing east, with beautiful views over the village of Tiana and the church of Sant Cebrià. It is segregated from the main farm that continues to maintain a manor house from the beginning of the last century, with unobstructed views and 5 minutes from the center of the town, and 15 from Barcelona. A construction of 600 meters of roof can be made on a plot of 2,506 square meters. Unique land in Tiana for its surface, orientation and privileged location.