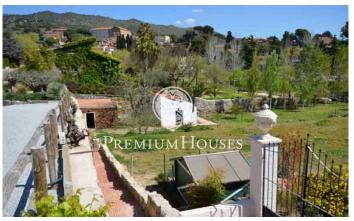

## Tiana / Maresme/Barcelona Costa Norte

Plot in the area of Can Puigcabó de Tiana, facing east, with beautiful views over the village of Tiana and the church of Sant Cebrià. It is segregated from the main farm that continues to maintain a manor house from the beginning of the last century, with unobstructed views and 5 minutes from the center of the town, and 15 from Barcelona. A construction of 600 meters of roof can be made on a plot of 2,506 square meters. Unique land in Tiana for its surface, orientation and privileged location.