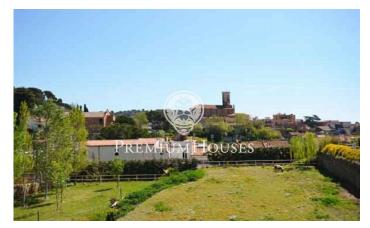

## Tiana / Maresme/Barcelona Costa Norte

Plot in the area of Can Puigcabó de Tiana, facing east, with beautiful views over the village of Tiana and the church of Sant Cebrià. It is segregated from the main farm that continues to maintain a manor house from the beginning of the last century, with unobstructed views and 5 minutes from the center of the town, and 15 from Barcelona. A construction of 600 meters of roof can be made on a plot of 2,506 square meters. Unique land in Tiana for its surface, orientation and privileged location.