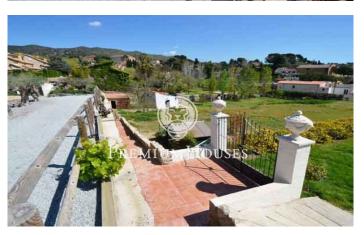

## Tiana / Maresme/Barcelona Costa Norte

Plot in the area of Can Puigcabó de Tiana, facing east, with beautiful views over the village of Tiana and the church of Sant Cebrià. It is segregated from the main farm that continues to maintain a manor house from the beginning of the last century, with unobstructed views and 5 minutes from the center of the town, and 15 from Barcelona. A construction of 600 meters of roof can be made on a plot of 2,506 square meters. Unique land in Tiana for its surface, orientation and privileged location.