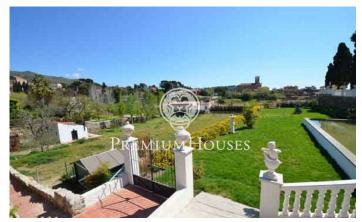

## Tiana / Maresme/Barcelona Costa Norte

Plot in the area of Can Puigcabó de Tiana, facing east, with beautiful views over the village of Tiana and the church of Sant Cebrià. It is segregated from the main farm that continues to maintain a manor house from the beginning of the last century, with unobstructed views and 5 minutes from the center of the town, and 15 from Barcelona. A construction of 600 meters of roof can be made on a plot of 2,506 square meters. Unique land in Tiana for its surface, orientation and privileged location.