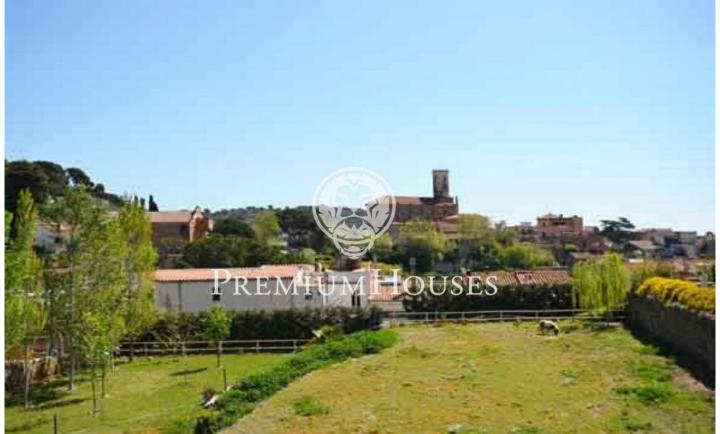

## Tiana / Maresme/Barcelona Costa Norte

Plot in the area of Can Puigcabó de Tiana, facing east, with beautiful views over the village of Tiana and the church of Sant Cebrià. It is segregated from the main farm that continues to maintain a manor house from the beginning of the last century, with unobstructed views and 5 minutes from the center of the town, and 15 from Barcelona. A construction of 600 meters of roof can be made on a plot of 2,506 square meters. Unique land in Tiana for its surface, orientation and privileged location.