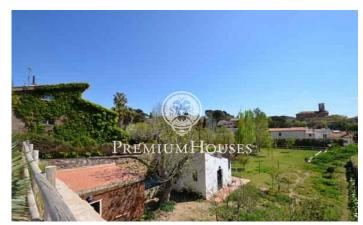

## Tiana / Maresme/Barcelona Costa Norte

Plot in the area of Can Puigcabó de Tiana, facing east, with beautiful views over the village of Tiana and the church of Sant Cebrià. It is segregated from the main farm that continues to maintain a manor house from the beginning of the last century, with unobstructed views and 5 minutes from the center of the town, and 15 from Barcelona. A construction of 600 meters of roof can be made on a plot of 2,506 square meters. Unique land in Tiana for its surface, orientation and privileged location.