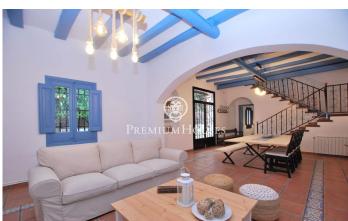

## Tiana / Maresme/Barcelona Costa Norte

Historic charm and modern comfort in Montgat. Can you imagine living in a house with over a century of history, completely renovated and ready to move into, with a private garden and swimming pool? Masía Can Gel is much more than just a house: it is a home with soul, a refuge with character, where every corner tells a story. Located in the quiet and sought-after town of Montgat, in the Maresme region, this 1880 farmhouse has been carefully restored to offer all modern comforts without losing its original essence. Wooden beams, traditional shutters and a warm and welcoming atmosphere combine with modern facilities: new kitchen and bathrooms, updated electrical system and high-quality finishes. With a large garden, private swimming pool and barbecue area, you can enjoy the privileged climate of the Maresme all year round. Winter? In short sleeves, in the sun, with a book in hand. Summer? Endless evenings outdoors or dinners with your feet in the sand at the beach bars on the nearby beach. The location is unbeatable: a quiet area, well connected, with all amenities, just a 12-minute walk from the train station and a stone's throw from the beach. Masía Can Gel is not just a house. It is a way of life. An investment in quality of life.