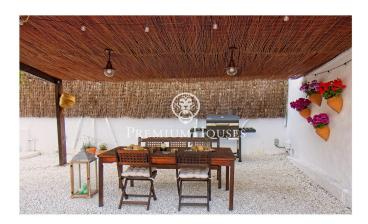

## Tiana / Maresme/Barcelona Costa Norte

Historic charm and modern comfort in Montgat. Can you imagine living in a house with over a century of history, completely renovated and ready to move into, with a private garden and swimming pool? Masía Can Gel is much more than just a house: it is a home with soul, a refuge with character, where every corner tells a story. Located in the quiet and sought-after town of Montgat, in the Maresme region, this 1880 farmhouse has been carefully restored to offer all modern comforts without losing its original essence. Wooden beams, traditional shutters and a warm and welcoming atmosphere combine with modern facilities: new kitchen and bathrooms, updated electrical system and high-quality finishes. With a large garden, private swimming pool and barbecue area, you can enjoy the privileged climate of the Maresme all year round. Winter? In short sleeves, in the sun, with a book in hand. Summer? Endless evenings outdoors or dinners with your feet in the sand at the beach bars on the nearby beach. The location is unbeatable: a quiet area, well connected, with all amenities, just a 12-minute walk from the train station and a stone's throw from the beach. Masía Can Gel is not just a house. It is a way of life. An investment in quality of life.