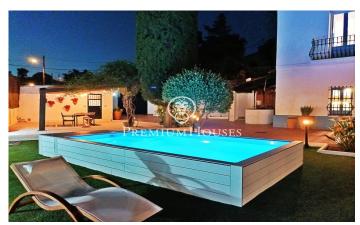

## Tiana / Maresme/Barcelona Costa Norte

Historic charm and modern comfort in Montgat. Can you imagine living in a house with over a century of history, completely renovated and ready to move into, with a private garden and swimming pool? Masía Can Gel is much more than just a house: it is a home with soul, a refuge with character, where every corner tells a story. Located in the quiet and sought-after town of Montgat, in the Maresme region, this 1880 farmhouse has been carefully restored to offer all modern comforts without losing its original essence. Wooden beams, traditional shutters and a warm and welcoming atmosphere combine with modern facilities: new kitchen and bathrooms, updated electrical system and high-quality finishes. With a large garden, private swimming pool and barbecue area, you can enjoy the privileged climate of the Maresme all year round. Winter? In short sleeves, in the sun, with a book in hand. Summer? Endless evenings outdoors or dinners with your feet in the sand at the beach bars on the nearby beach. The location is unbeatable: a quiet area, well connected, with all amenities, just a 12-minute walk from the train station and a stone's throw from the beach. Masía Can Gel is not just a house. It is a way of life. An investment in quality of life.