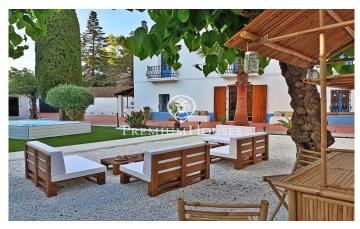

## Tiana / Maresme/Barcelona Costa Norte

Historic charm and modern comfort in Montgat. Can you imagine living in a house with over a century of history, completely renovated and ready to move into, with a private garden and swimming pool? Masía Can Gel is much more than just a house: it is a home with soul, a refuge with character, where every corner tells a story. Located in the quiet and sought-after town of Montgat, in the Maresme region, this 1880 farmhouse has been carefully restored to offer all modern comforts without losing its original essence. Wooden beams, traditional shutters and a warm and welcoming atmosphere combine with modern facilities: new kitchen and bathrooms, updated electrical system and high-quality finishes. With a large garden, private swimming pool and barbecue area, you can enjoy the privileged climate of the Maresme all year round. Winter? In short sleeves, in the sun, with a book in hand. Summer? Endless evenings outdoors or dinners with your feet in the sand at the beach bars on the nearby beach. The location is unbeatable: a quiet area, well connected, with all amenities, just a 12-minute walk from the train station and a stone's throw from the beach. Masía Can Gel is not just a house. It is a way of life. An investment in quality of life.