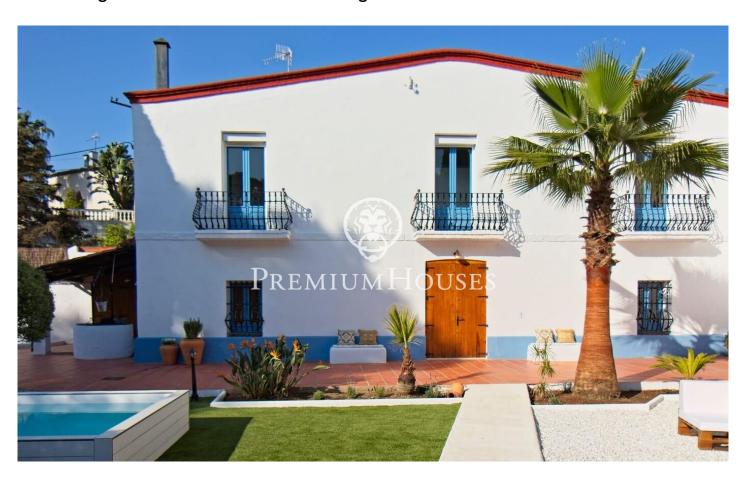

## Tiana / Maresme/Barcelona Costa Norte

Historic charm and modern comfort in Montgat. Can you imagine living in a house with over a century of history, completely renovated and ready to move into, with a private garden and swimming pool? Masía Can Gel is much more than just a house: it is a home with soul, a refuge with character, where every corner tells a story. Located in the quiet and sought-after town of Montgat, in the Maresme region, this 1880 farmhouse has been carefully restored to offer all modern comforts without losing its original essence. Wooden beams, traditional shutters and a warm and welcoming atmosphere combine with modern facilities: new kitchen and bathrooms, updated electrical system and high-quality finishes. With a large garden, private swimming pool and barbecue area, you can enjoy the privileged climate of the Maresme all year round. Winter? In short sleeves, in the sun, with a book in hand. Summer? Endless evenings outdoors or dinners with your feet in the sand at the beach bars on the nearby beach. The location is unbeatable: a quiet area, well connected, with all amenities, just a 12-minute walk from the train station and a stone's throw from the beach. Masía Can Gel is not just a house. It is a way of life. An investment in quality of life.

## €980,000

210 m<sup>2</sup>

4 Bedrooms

3 Bathrooms

557 m<sup>2</sup> plot

Heating

Security

Parking