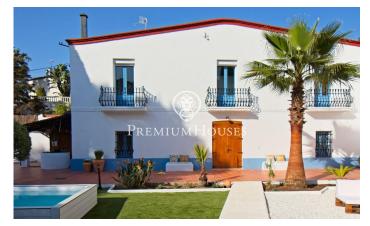

## Tiana / Maresme/Barcelona Costa Norte

Historic charm and modern comfort in Montgat. Can you imagine living in a house with over a century of history, completely renovated and ready to move into, with a private garden and swimming pool? Masía Can Gel is much more than just a house: it is a home with soul, a refuge with character, where every corner tells a story. Located in the quiet and sought-after town of Montgat, in the Maresme region, this 1880 farmhouse has been carefully restored to offer all modern comforts without losing its original essence. Wooden beams, traditional shutters and a warm and welcoming atmosphere combine with modern facilities: new kitchen and bathrooms, updated electrical system and high-quality finishes. With a large garden, private swimming pool and barbecue area, you can enjoy the privileged climate of the Maresme all year round. Winter? In short sleeves, in the sun, with a book in hand. Summer? Endless evenings outdoors or dinners with your feet in the sand at the beach bars on the nearby beach. The location is unbeatable: a quiet area, well connected, with all amenities, just a 12-minute walk from the train station and a stone's throw from the beach. Masía Can Gel is not just a house. It is a way of life. An investment in quality of life.

## €980,000

210 m<sup>2</sup>

4 Bedrooms

3 Bathrooms

557 m<sup>2</sup> plot

Heating

Security

Parking