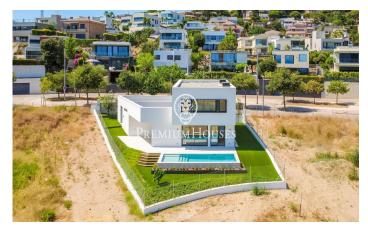

## Teià / Maresme/Barcelona Costa Norte

Discover this spectacular detached villa, designed with a contemporary style and luxury finishes. Located in a private residential area of Teià, this 243 m<sup>2</sup> property is ideal for those looking for a modern home, surrounded by nature and with close access to all the necessary services. The main floor is characterised by its spacious living-dining room bathed in natural light, thanks to large windows that open onto the private garden. This outdoor space is meticulously designed and includes a swimming pool surrounded by greenery, perfect for enjoying the Mediterranean climate. The kitchen, open to the living-dining room, combines aesthetics and functionality, making it the heart of the home. This floor also has a laundry room, a complete bathroom and a double bedroom. From here there is direct access to a garage with capacity for two cars and additional space for motorbikes. Upstairs is the master suite, a bright and welcoming retreat with en-suite bathroom. In addition, two further double bedrooms and a second full bathroom offer comfort for the whole family. An extra space on this floor can be adapted to different needs, whether as an office, study room or recreation area. This villa has been built with top quality materials and technologies, including parquet flooring, alumini...