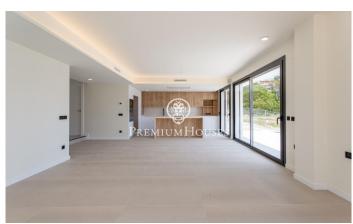

## Teià / Maresme/Barcelona Costa Norte

Discover this spectacular detached villa, designed with a contemporary style and luxury finishes. Located in a private residential area of Teià, this 243 m<sup>2</sup> property is ideal for those looking for a modern home, surrounded by nature and with close access to all the necessary services. The main floor is characterised by its spacious living-dining room bathed in natural light, thanks to large windows that open onto the private garden. This outdoor space is meticulously designed and includes a swimming pool surrounded by greenery, perfect for enjoying the Mediterranean climate. The kitchen, open to the living-dining room, combines aesthetics and functionality, making it the heart of the home. This floor also has a laundry room, a complete bathroom and a double bedroom. From here there is direct access to a garage with capacity for two cars and additional space for motorbikes. Upstairs is the master suite, a bright and welcoming retreat with en-suite bathroom. In addition, two further double bedrooms and a second full bathroom offer comfort for the whole family. An extra space on this floor can be adapted to different needs, whether as an office, study room or recreation area. This villa has been built with top quality materials and technologies, including parquet flooring, alumini...