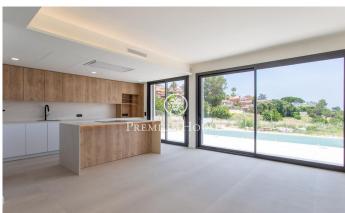

## Teià / Maresme/Barcelona Costa Norte

Discover this spectacular detached villa, designed with a contemporary style and luxury finishes. Located in a private residential area of Teià, this 243 m<sup>2</sup> property is ideal for those looking for a modern home, surrounded by nature and with close access to all the necessary services. The main floor is characterised by its spacious living-dining room bathed in natural light, thanks to large windows that open onto the private garden. This outdoor space is meticulously designed and includes a swimming pool surrounded by greenery, perfect for enjoying the Mediterranean climate. The kitchen, open to the living-dining room, combines aesthetics and functionality, making it the heart of the home. This floor also has a laundry room, a complete bathroom and a double bedroom. From here there is direct access to a garage with capacity for two cars and additional space for motorbikes. Upstairs is the master suite, a bright and welcoming retreat with en-suite bathroom. In addition, two further double bedrooms and a second full bathroom offer comfort for the whole family. An extra space on this floor can be adapted to different needs, whether as an office, study room or recreation area. This villa has been built with top quality materials and technologies, including parquet flooring, alumini...