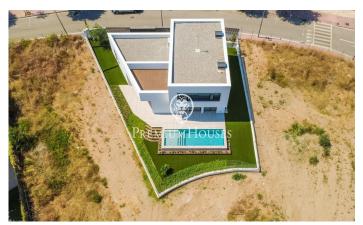

## Teià / Maresme/Barcelona Costa Norte

Discover this spectacular detached villa, designed with a contemporary style and luxury finishes. Located in a private residential area of Teià, this 243 m<sup>2</sup> property is ideal for those looking for a modern home, surrounded by nature and with close access to all the necessary services. The main floor is characterised by its spacious living-dining room bathed in natural light, thanks to large windows that open onto the private garden. This outdoor space is meticulously designed and includes a swimming pool surrounded by greenery, perfect for enjoying the Mediterranean climate. The kitchen, open to the living-dining room, combines aesthetics and functionality, making it the heart of the home. This floor also has a laundry room, a complete bathroom and a double bedroom. From here there is direct access to a garage with capacity for two cars and additional space for motorbikes. Upstairs is the master suite, a bright and welcoming retreat with en-suite bathroom. In addition, two further double bedrooms and a second full bathroom offer comfort for the whole family. An extra space on this floor can be adapted to different needs, whether as an office, study room or recreation area. This villa has been built with top quality materials and technologies, including parquet flooring, alumini...