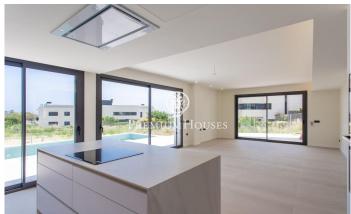

## Teià / Maresme/Barcelona Costa Norte

Discover this spectacular detached villa, designed with a contemporary style and luxury finishes. Located in a private residential area of Teià, this 243 m<sup>2</sup> property is ideal for those looking for a modern home, surrounded by nature and with close access to all the necessary services. The main floor is characterised by its spacious living-dining room bathed in natural light, thanks to large windows that open onto the private garden. This outdoor space is meticulously designed and includes a swimming pool surrounded by greenery, perfect for enjoying the Mediterranean climate. The kitchen, open to the living-dining room, combines aesthetics and functionality, making it the heart of the home. This floor also has a laundry room, a complete bathroom and a double bedroom. From here there is direct access to a garage with capacity for two cars and additional space for motorbikes. Upstairs is the master suite, a bright and welcoming retreat with en-suite bathroom. In addition, two further double bedrooms and a second full bathroom offer comfort for the whole family. An extra space on this floor can be adapted to different needs, whether as an office, study room or recreation area. This villa has been built with top quality materials and technologies, including parquet flooring, alumini...