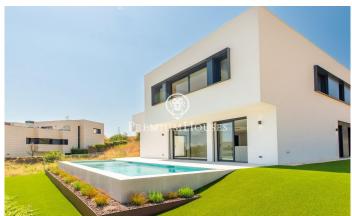

## Teià / Maresme/Barcelona Costa Norte

Discover this spectacular detached villa, designed with a contemporary style and luxury finishes. Located in a private residential area of Teià, this 243 m<sup>2</sup> property is ideal for those looking for a modern home, surrounded by nature and with close access to all the necessary services. The main floor is characterised by its spacious living-dining room bathed in natural light, thanks to large windows that open onto the private garden. This outdoor space is meticulously designed and includes a swimming pool surrounded by greenery, perfect for enjoying the Mediterranean climate. The kitchen, open to the living-dining room, combines aesthetics and functionality, making it the heart of the home. This floor also has a laundry room, a complete bathroom and a double bedroom. From here there is direct access to a garage with capacity for two cars and additional space for motorbikes. Upstairs is the master suite, a bright and welcoming retreat with en-suite bathroom. In addition, two further double bedrooms and a second full bathroom offer comfort for the whole family. An extra space on this floor can be adapted to different needs, whether as an office, study room or recreation area. This villa has been built with top quality materials and technologies, including parquet flooring, alumini...