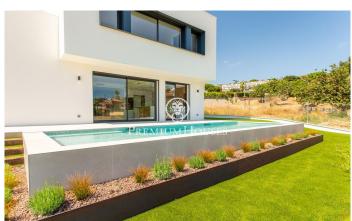

## Teià / Maresme/Barcelona Costa Norte

Discover this spectacular detached villa, designed with a contemporary style and luxury finishes. Located in a private residential area of Teià, this 243 m<sup>2</sup> property is ideal for those looking for a modern home, surrounded by nature and with close access to all the necessary services. The main floor is characterised by its spacious living-dining room bathed in natural light, thanks to large windows that open onto the private garden. This outdoor space is meticulously designed and includes a swimming pool surrounded by greenery, perfect for enjoying the Mediterranean climate. The kitchen, open to the living-dining room, combines aesthetics and functionality, making it the heart of the home. This floor also has a laundry room, a complete bathroom and a double bedroom. From here there is direct access to a garage with capacity for two cars and additional space for motorbikes. Upstairs is the master suite, a bright and welcoming retreat with en-suite bathroom. In addition, two further double bedrooms and a second full bathroom offer comfort for the whole family. An extra space on this floor can be adapted to different needs, whether as an office, study room or recreation area. This villa has been built with top quality materials and technologies, including parquet flooring, alumini...