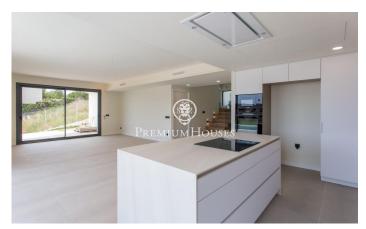

## Teià / Maresme/Barcelona Costa Norte

Discover this spectacular detached villa, designed with a contemporary style and luxury finishes. Located in a private residential area of Teià, this 243 m<sup>2</sup> property is ideal for those looking for a modern home, surrounded by nature and with close access to all the necessary services. The main floor is characterised by its spacious living-dining room bathed in natural light, thanks to large windows that open onto the private garden. This outdoor space is meticulously designed and includes a swimming pool surrounded by greenery, perfect for enjoying the Mediterranean climate. The kitchen, open to the living-dining room, combines aesthetics and functionality, making it the heart of the home. This floor also has a laundry room, a complete bathroom and a double bedroom. From here there is direct access to a garage with capacity for two cars and additional space for motorbikes. Upstairs is the master suite, a bright and welcoming retreat with en-suite bathroom. In addition, two further double bedrooms and a second full bathroom offer comfort for the whole family. An extra space on this floor can be adapted to different needs, whether as an office, study room or recreation area. This villa has been built with top quality materials and technologies, including parquet flooring, alumini...