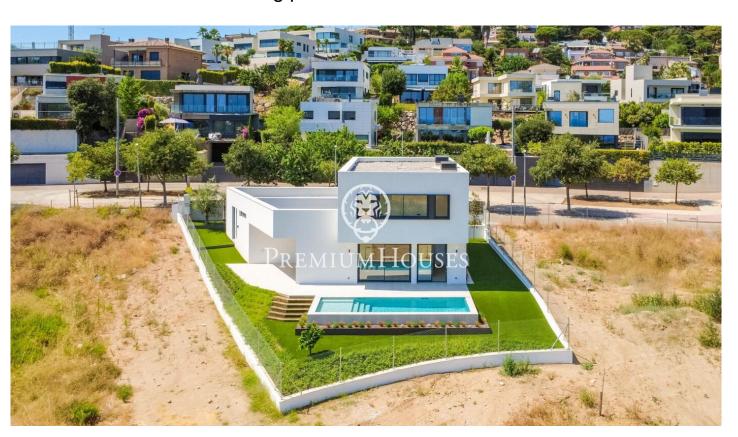

## Teià / Maresme/Barcelona Costa Norte

Discover this spectacular detached villa, designed with a contemporary style and luxury finishes. Located in a private residential area of Teià, this 243 m<sup>2</sup> property is ideal for those looking for a modern home, surrounded by nature and with close access to all the necessary services. The main floor is characterised by its spacious living-dining room bathed in natural light, thanks to large windows that open onto the private garden. This outdoor space is meticulously designed and includes a swimming pool surrounded by greenery, perfect for enjoying the Mediterranean climate. The kitchen, open to the living-dining room, combines aesthetics and functionality, making it the heart of the home. This floor also has a laundry room, a complete bathroom and a double bedroom. From here there is direct access to a garage with capacity for two cars and additional space for motorbikes. Upstairs is the master suite, a bright and welcoming retreat with en-suite bathroom. In addition, two further double bedrooms and a second full bathroom offer comfort for the whole family. An extra space on this floor can be adapted to different needs, whether as an office, study room or recreation area. This villa has been built with top quality materials and technologies, including parquet flooring, alumini...