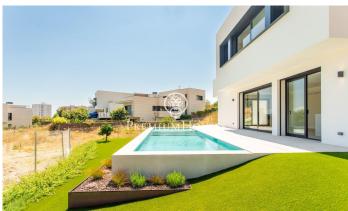

## Teià / Maresme/Barcelona Costa Norte

Discover this spectacular detached villa, designed with a contemporary style and luxury finishes. Located in a private residential area of Teià, this 243 m<sup>2</sup> property is ideal for those looking for a modern home, surrounded by nature and with close access to all the necessary services. The main floor is characterised by its spacious living-dining room bathed in natural light, thanks to large windows that open onto the private garden. This outdoor space is meticulously designed and includes a swimming pool surrounded by greenery, perfect for enjoying the Mediterranean climate. The kitchen, open to the living-dining room, combines aesthetics and functionality, making it the heart of the home. This floor also has a laundry room, a complete bathroom and a double bedroom. From here there is direct access to a garage with capacity for two cars and additional space for motorbikes. Upstairs is the master suite, a bright and welcoming retreat with en-suite bathroom. In addition, two further double bedrooms and a second full bathroom offer comfort for the whole family. An extra space on this floor can be adapted to different needs, whether as an office, study room or recreation area. This villa has been built with top quality materials and technologies, including parquet flooring, alumini...