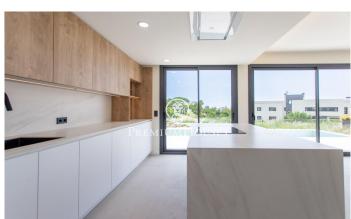

## Teià / Maresme/Barcelona Costa Norte

Discover this spectacular detached villa, designed with a contemporary style and luxury finishes. Located in a private residential area of Teià, this 243 m<sup>2</sup> property is ideal for those looking for a modern home, surrounded by nature and with close access to all the necessary services. The main floor is characterised by its spacious living-dining room bathed in natural light, thanks to large windows that open onto the private garden. This outdoor space is meticulously designed and includes a swimming pool surrounded by greenery, perfect for enjoying the Mediterranean climate. The kitchen, open to the living-dining room, combines aesthetics and functionality, making it the heart of the home. This floor also has a laundry room, a complete bathroom and a double bedroom. From here there is direct access to a garage with capacity for two cars and additional space for motorbikes. Upstairs is the master suite, a bright and welcoming retreat with en-suite bathroom. In addition, two further double bedrooms and a second full bathroom offer comfort for the whole family. An extra space on this floor can be adapted to different needs, whether as an office, study room or recreation area. This villa has been built with top quality materials and technologies, including parquet flooring, alumini...