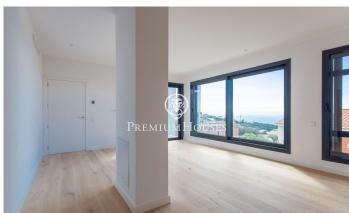

## Teià / Maresme/Barcelona Costa Norte

This spectacular property is offered for sale with a modern design and high quality finishes, located in an exclusive residential complex with 24-hour security and a privileged south-facing orientation that allows for light all day long. The property stands on a generous plot of 820 m² and has a built area of 581 m<sup>2</sup> distributed over three floors and a roof top terrace with panoramic views of the sea and Barcelona, connected by a lift and an elegant staircase with oak steps. The main floor houses a spacious living-dining room with large windows that allow direct access to the garden and swimming pool, creating a bright and welcoming atmosphere. The contemporary style kitchen is fully equipped with top of the range appliances. On this same floor there is also a bedroom with en-suite bathroom, along with a functional laundry room. Upstairs, the property offers an impressive master suite that includes a spacious dressing room, a full bathroom and a private terrace with panoramic sea views. In addition, there are three further bedrooms, two of which are en-suite with their own bathrooms and a third with a separate bathroom. All of them have access to a garden terrace that provides warmth and connection with the outside environment, which includes a Pitch & Putt. The basement has ...