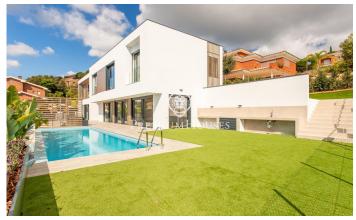

## Teià / Maresme/Barcelona Costa Norte

This spectacular property is offered for sale with a modern design and high quality finishes, located in an exclusive residential complex with 24-hour security and a privileged south-facing orientation that allows for light all day long. The property stands on a generous plot of 820 m² and has a built area of 581 m<sup>2</sup> distributed over three floors and a roof top terrace with panoramic views of the sea and Barcelona, connected by a lift and an elegant staircase with oak steps. The main floor houses a spacious living-dining room with large windows that allow direct access to the garden and swimming pool, creating a bright and welcoming atmosphere. The contemporary style kitchen is fully equipped with top of the range appliances. On this same floor there is also a bedroom with en-suite bathroom, along with a functional laundry room. Upstairs, the property offers an impressive master suite that includes a spacious dressing room, a full bathroom and a private terrace with panoramic sea views. In addition, there are three further bedrooms, two of which are en-suite with their own bathrooms and a third with a separate bathroom. All of them have access to a garden terrace that provides warmth and connection with the outside environment, which includes a Pitch & Putt. The basement has ...

## €2,490,000

581 m<sup>2</sup>

5 Bedrooms

5 Bathrooms

820 m<sup>2</sup> plot

A/C

Heating

Sea views