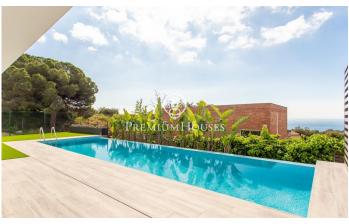

## Teià / Maresme/Barcelona Costa Norte

This spectacular property is offered for sale with a modern design and high quality finishes, located in an exclusive residential complex with 24-hour security and a privileged south-facing orientation that allows for light all day long. The property stands on a generous plot of 820 m² and has a built area of 581 m<sup>2</sup> distributed over three floors and a roof top terrace with panoramic views of the sea and Barcelona, connected by a lift and an elegant staircase with oak steps. The main floor houses a spacious living-dining room with large windows that allow direct access to the garden and swimming pool, creating a bright and welcoming atmosphere. The contemporary style kitchen is fully equipped with top of the range appliances. On this same floor there is also a bedroom with en-suite bathroom, along with a functional laundry room. Upstairs, the property offers an impressive master suite that includes a spacious dressing room, a full bathroom and a private terrace with panoramic sea views. In addition, there are three further bedrooms, two of which are en-suite with their own bathrooms and a third with a separate bathroom. All of them have access to a garden terrace that provides warmth and connection with the outside environment, which includes a Pitch & Putt. The basement has ...

## €2,490,000

581 m<sup>2</sup>

5 Bedrooms

5 Bathrooms

820 m<sup>2</sup> plot

A/C

Heating

Sea views