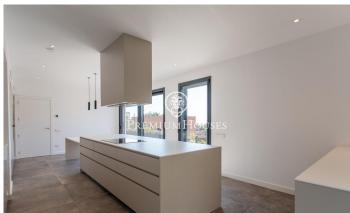

## Teià / Maresme/Barcelona Costa Norte

This spectacular property is offered for sale with a modern design and high quality finishes, located in an exclusive residential complex with 24-hour security and a privileged south-facing orientation that allows for light all day long. The property stands on a generous plot of 820 m² and has a built area of 581 m<sup>2</sup> distributed over three floors and a roof top terrace with panoramic views of the sea and Barcelona, connected by a lift and an elegant staircase with oak steps. The main floor houses a spacious living-dining room with large windows that allow direct access to the garden and swimming pool, creating a bright and welcoming atmosphere. The contemporary style kitchen is fully equipped with top of the range appliances. On this same floor there is also a bedroom with en-suite bathroom, along with a functional laundry room. Upstairs, the property offers an impressive master suite that includes a spacious dressing room, a full bathroom and a private terrace with panoramic sea views. In addition, there are three further bedrooms, two of which are en-suite with their own bathrooms and a third with a separate bathroom. All of them have access to a garden terrace that provides warmth and connection with the outside environment, which includes a Pitch & Putt. The basement has ...