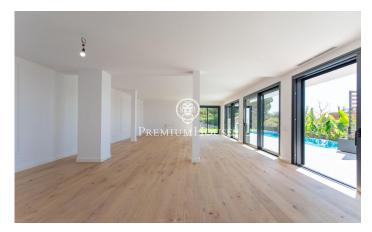

## Teià / Maresme/Barcelona Costa Norte

This spectacular property is offered for sale with a modern design and high quality finishes, located in an exclusive residential complex with 24-hour security and a privileged south-facing orientation that allows for light all day long. The property stands on a generous plot of 820 m² and has a built area of 581 m<sup>2</sup> distributed over three floors and a roof top terrace with panoramic views of the sea and Barcelona, connected by a lift and an elegant staircase with oak steps. The main floor houses a spacious living-dining room with large windows that allow direct access to the garden and swimming pool, creating a bright and welcoming atmosphere. The contemporary style kitchen is fully equipped with top of the range appliances. On this same floor there is also a bedroom with en-suite bathroom, along with a functional laundry room. Upstairs, the property offers an impressive master suite that includes a spacious dressing room, a full bathroom and a private terrace with panoramic sea views. In addition, there are three further bedrooms, two of which are en-suite with their own bathrooms and a third with a separate bathroom. All of them have access to a garden terrace that provides warmth and connection with the outside environment, which includes a Pitch & Putt. The basement has ...