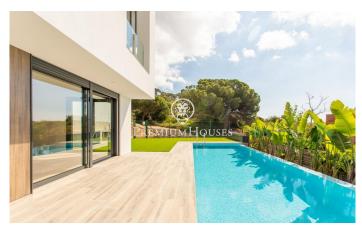

## Teià / Maresme/Barcelona Costa Norte

This spectacular property is offered for sale with a modern design and high quality finishes, located in an exclusive residential complex with 24-hour security and a privileged south-facing orientation that allows for light all day long. The property stands on a generous plot of 820 m² and has a built area of 581 m<sup>2</sup> distributed over three floors and a roof top terrace with panoramic views of the sea and Barcelona, connected by a lift and an elegant staircase with oak steps. The main floor houses a spacious living-dining room with large windows that allow direct access to the garden and swimming pool, creating a bright and welcoming atmosphere. The contemporary style kitchen is fully equipped with top of the range appliances. On this same floor there is also a bedroom with en-suite bathroom, along with a functional laundry room. Upstairs, the property offers an impressive master suite that includes a spacious dressing room, a full bathroom and a private terrace with panoramic sea views. In addition, there are three further bedrooms, two of which are en-suite with their own bathrooms and a third with a separate bathroom. All of them have access to a garden terrace that provides warmth and connection with the outside environment, which includes a Pitch & Putt. The basement has ...

## €2,490,000

581 m<sup>2</sup>

5 Bedrooms

5 Bathrooms

820 m<sup>2</sup> plot

A/C

Heating

Sea views