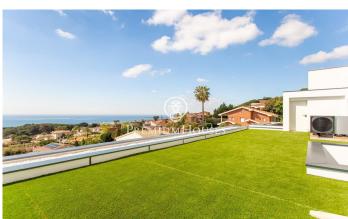

## Teià / Maresme/Barcelona Costa Norte

This spectacular property is offered for sale with a modern design and high quality finishes, located in an exclusive residential complex with 24-hour security and a privileged south-facing orientation that allows for light all day long. The property stands on a generous plot of 820 m² and has a built area of 581 m<sup>2</sup> distributed over three floors and a roof top terrace with panoramic views of the sea and Barcelona, connected by a lift and an elegant staircase with oak steps. The main floor houses a spacious living-dining room with large windows that allow direct access to the garden and swimming pool, creating a bright and welcoming atmosphere. The contemporary style kitchen is fully equipped with top of the range appliances. On this same floor there is also a bedroom with en-suite bathroom, along with a functional laundry room. Upstairs, the property offers an impressive master suite that includes a spacious dressing room, a full bathroom and a private terrace with panoramic sea views. In addition, there are three further bedrooms, two of which are en-suite with their own bathrooms and a third with a separate bathroom. All of them have access to a garden terrace that provides warmth and connection with the outside environment, which includes a Pitch & Putt. The basement has ...

## €2,490,000

581 m<sup>2</sup>

5 Bedrooms

5 Bathrooms

820 m<sup>2</sup> plot

A/C

Heating

Sea views