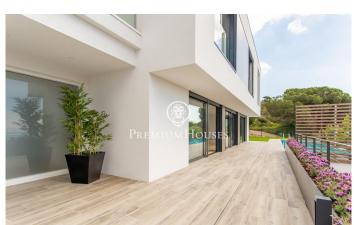

## Teià / Maresme/Barcelona Costa Norte

This spectacular property is offered for sale with a modern design and high quality finishes, located in an exclusive residential complex with 24-hour security and a privileged south-facing orientation that allows for light all day long. The property stands on a generous plot of 820 m² and has a built area of 581 m<sup>2</sup> distributed over three floors and a roof top terrace with panoramic views of the sea and Barcelona, connected by a lift and an elegant staircase with oak steps. The main floor houses a spacious living-dining room with large windows that allow direct access to the garden and swimming pool, creating a bright and welcoming atmosphere. The contemporary style kitchen is fully equipped with top of the range appliances. On this same floor there is also a bedroom with en-suite bathroom, along with a functional laundry room. Upstairs, the property offers an impressive master suite that includes a spacious dressing room, a full bathroom and a private terrace with panoramic sea views. In addition, there are three further bedrooms, two of which are en-suite with their own bathrooms and a third with a separate bathroom. All of them have access to a garden terrace that provides warmth and connection with the outside environment, which includes a Pitch & Putt. The basement has ...