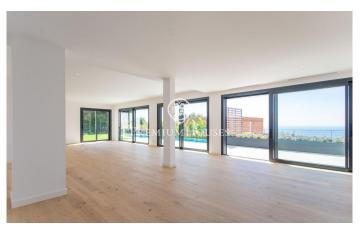

## Teià / Maresme/Barcelona Costa Norte

This spectacular property is offered for sale with a modern design and high quality finishes, located in an exclusive residential complex with 24-hour security and a privileged south-facing orientation that allows for light all day long. The property stands on a generous plot of 820 m² and has a built area of 581 m<sup>2</sup> distributed over three floors and a roof top terrace with panoramic views of the sea and Barcelona, connected by a lift and an elegant staircase with oak steps. The main floor houses a spacious living-dining room with large windows that allow direct access to the garden and swimming pool, creating a bright and welcoming atmosphere. The contemporary style kitchen is fully equipped with top of the range appliances. On this same floor there is also a bedroom with en-suite bathroom, along with a functional laundry room. Upstairs, the property offers an impressive master suite that includes a spacious dressing room, a full bathroom and a private terrace with panoramic sea views. In addition, there are three further bedrooms, two of which are en-suite with their own bathrooms and a third with a separate bathroom. All of them have access to a garden terrace that provides warmth and connection with the outside environment, which includes a Pitch & Putt. The basement has ...