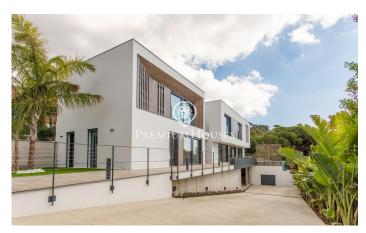

## Teià / Maresme/Barcelona Costa Norte

This spectacular property is offered for sale with a modern design and high quality finishes, located in an exclusive residential complex with 24-hour security and a privileged south-facing orientation that allows for light all day long. The property stands on a generous plot of 820 m² and has a built area of 581 m<sup>2</sup> distributed over three floors and a roof top terrace with panoramic views of the sea and Barcelona, connected by a lift and an elegant staircase with oak steps. The main floor houses a spacious living-dining room with large windows that allow direct access to the garden and swimming pool, creating a bright and welcoming atmosphere. The contemporary style kitchen is fully equipped with top of the range appliances. On this same floor there is also a bedroom with en-suite bathroom, along with a functional laundry room. Upstairs, the property offers an impressive master suite that includes a spacious dressing room, a full bathroom and a private terrace with panoramic sea views. In addition, there are three further bedrooms, two of which are en-suite with their own bathrooms and a third with a separate bathroom. All of them have access to a garden terrace that provides warmth and connection with the outside environment, which includes a Pitch & Putt. The basement has ...