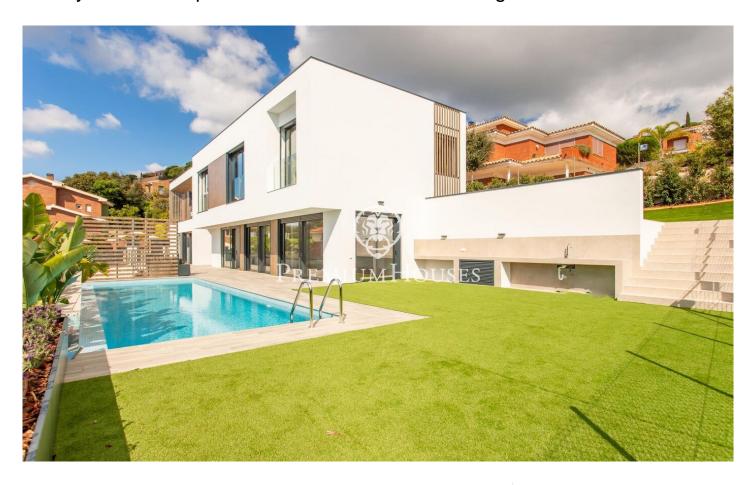

## Teià / Maresme/Barcelona Costa Norte

This spectacular property is offered for sale with a modern design and high quality finishes, located in an exclusive residential complex with 24-hour security and a privileged south-facing orientation that allows for light all day long. The property stands on a generous plot of 820 m² and has a built area of 581 m<sup>2</sup> distributed over three floors and a roof top terrace with panoramic views of the sea and Barcelona, connected by a lift and an elegant staircase with oak steps. The main floor houses a spacious living-dining room with large windows that allow direct access to the garden and swimming pool, creating a bright and welcoming atmosphere. The contemporary style kitchen is fully equipped with top of the range appliances. On this same floor there is also a bedroom with en-suite bathroom, along with a functional laundry room. Upstairs, the property offers an impressive master suite that includes a spacious dressing room, a full bathroom and a private terrace with panoramic sea views. In addition, there are three further bedrooms, two of which are en-suite with their own bathrooms and a third with a separate bathroom. All of them have access to a garden terrace that provides warmth and connection with the outside environment, which includes a Pitch & Putt. The basement has ...

## €2,490,000

581 m<sup>2</sup>

5 Bedrooms

5 Bathrooms

820 m<sup>2</sup> plot

A/C

Heating

Sea views