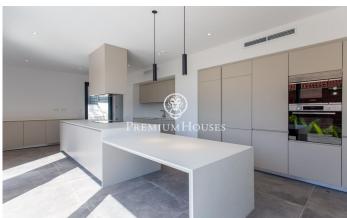

## Teià / Maresme/Barcelona Costa Norte

This spectacular property is offered for sale with a modern design and high quality finishes, located in an exclusive residential complex with 24-hour security and a privileged south-facing orientation that allows for light all day long. The property stands on a generous plot of 820 m² and has a built area of 581 m<sup>2</sup> distributed over three floors and a roof top terrace with panoramic views of the sea and Barcelona, connected by a lift and an elegant staircase with oak steps. The main floor houses a spacious living-dining room with large windows that allow direct access to the garden and swimming pool, creating a bright and welcoming atmosphere. The contemporary style kitchen is fully equipped with top of the range appliances. On this same floor there is also a bedroom with en-suite bathroom, along with a functional laundry room. Upstairs, the property offers an impressive master suite that includes a spacious dressing room, a full bathroom and a private terrace with panoramic sea views. In addition, there are three further bedrooms, two of which are en-suite with their own bathrooms and a third with a separate bathroom. All of them have access to a garden terrace that provides warmth and connection with the outside environment, which includes a Pitch & Putt. The basement has ...