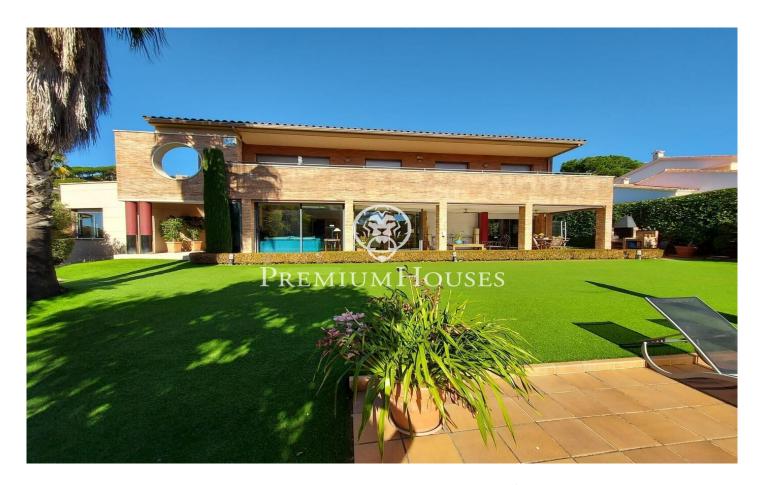

## Teià / Maresme/Barcelona Costa Norte

Stunning house for sale with garden and private pool in one of the best coastal developments in Teià! This incredible property is located in an exclusive residential area, surrounded by high-quality properties and facing a beautiful pine forest. It is also close to a tennis club, offering the opportunity to enjoy a variety of recreational activities close to home. Built on a generous 1,300 square metre plot, one of the largest in the area, this house has a built area of 586 square metres, distributed over two floors. Upon entering, you will be greeted by a spacious and bright entrance hall that serves as the distribution point for the house. One of the great advantages of this property is the possibility of enjoying life on a single floor. On the ground floor, you will find a spacious living room with large windows that give access to the covered terrace, the garden and the swimming pool. The living room is connected to a large dining room with views and direct access to the same terrace. The dining area is open to the kitchen, which has a large furnished and equipped space, a generous office and access to the terrace and barbecue area. On this same floor, you will find an impressive master suite with a separate dressing room and full bathroom. The master bedroom is bright t...