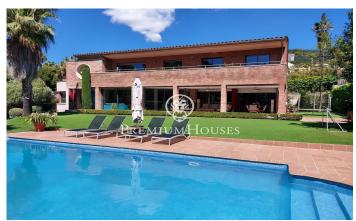

## Teià / Maresme/Barcelona Costa Norte

Stunning house for sale with garden and private pool in one of the best coastal developments in Teià! This incredible property is located in an exclusive residential area, surrounded by high-quality properties and facing a beautiful pine forest. It is also close to a tennis club, offering the opportunity to enjoy a variety of recreational activities close to home. Built on a generous 1,300 square metre plot, one of the largest in the area, this house has a built area of 586 square metres, distributed over two floors. Upon entering, you will be greeted by a spacious and bright entrance hall that serves as the distribution point for the house. One of the great advantages of this property is the possibility of enjoying life on a single floor. On the ground floor, you will find a spacious living room with large windows that give access to the covered terrace, the garden and the swimming pool. The living room is connected to a large dining room with views and direct access to the same terrace. The dining area is open to the kitchen, which has a large furnished and equipped space, a generous office and access to the terrace and barbecue area. On this same floor, you will find an impressive master suite with a separate dressing room and full bathroom. The master bedroom is bright t...

## €2,450,000

586 m<sup>2</sup>
7 Bedrooms
5 Bathrooms
1,293 m<sup>2</sup> plot
Pool
A/C
Heating
Sea views
Backyard
Security
Built in closets