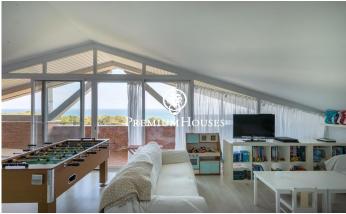

## Tarragona / Tarragona - Costa Dorada

Spacious and bright detached house located directly in front of the sea on Savinosa beach. The house has sea views and an optimal state of conservation. On the ground floor we find the day area, which includes a spacious and bright living room with marble floor, a fully equipped kitchen, and a guest toilet. The living room leads us to a corner garden, also accessible from the kitchen, with impressive views of the sea, ideal for moments of relaxation and entertainment. On the first floor is the night area, with a master bedroom en suite and an elegant private dressing room, two cozy double bedrooms and a single room, all of them exterior and with panoramic views of the sea. A second bathroom completes this floor with comfort and functionality. On the second floor we are surprised by a spacious attic/loft with high ceilings converted into a games room and office, flooded with natural light, offering a versatile space for fun and productivity for the whole family. Its windows and elongated terrace offer us scenic views of the sea. In the basement we find a storage room and a generous garage with capacity for two vehicles, providing additional space for storage and parking. This property is part of an exclusive complex of 3 residences, which offers a communal pool and common gar...