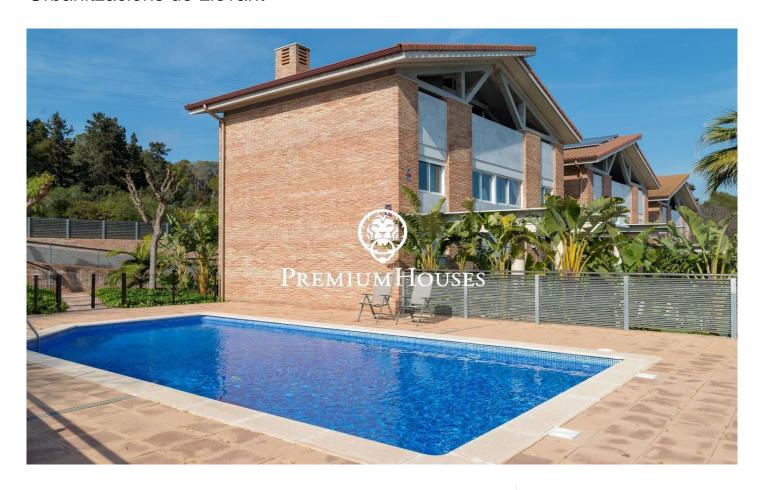

## Tarragona / Tarragona - Costa Dorada

Spacious and bright detached house located directly in front of the sea on Savinosa beach. The house has sea views and an optimal state of conservation. On the ground floor we find the day area, which includes a spacious and bright living room with marble floor, a fully equipped kitchen, and a guest toilet. The living room leads us to a corner garden, also accessible from the kitchen, with impressive views of the sea, ideal for moments of relaxation and entertainment. On the first floor is the night area, with a master bedroom en suite and an elegant private dressing room, two cozy double bedrooms and a single room, all of them exterior and with panoramic views of the sea. A second bathroom completes this floor with comfort and functionality. On the second floor we are surprised by a spacious attic/loft with high ceilings converted into a games room and office, flooded with natural light, offering a versatile space for fun and productivity for the whole family. Its windows and elongated terrace offer us scenic views of the sea. In the basement we find a storage room and a generous garage with capacity for two vehicles, providing additional space for storage and parking. This property is part of an exclusive complex of 3 residences, which offers a communal pool and common gar...

## €725,000

270 m<sup>2</sup>

8 Bedrooms

3 Bathrooms

480 m<sup>2</sup> plot

Pool

A/C

Heating