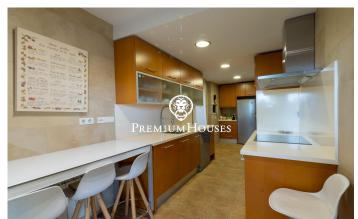

## Tarragona / Tarragona - Costa Dorada

Spacious and bright detached house located directly in front of the sea on Savinosa beach. The house has sea views and an optimal state of conservation. On the ground floor we find the day area, which includes a spacious and bright living room with marble floor, a fully equipped kitchen, and a guest toilet. The living room leads us to a corner garden, also accessible from the kitchen, with impressive views of the sea, ideal for moments of relaxation and entertainment. On the first floor is the night area, with a master bedroom en suite and an elegant private dressing room, two cozy double bedrooms and a single room, all of them exterior and with panoramic views of the sea. A second bathroom completes this floor with comfort and functionality. On the second floor we are surprised by a spacious attic/loft with high ceilings converted into a games room and office, flooded with natural light, offering a versatile space for fun and productivity for the whole family. Its windows and elongated terrace offer us scenic views of the sea. In the basement we find a storage room and a generous garage with capacity for two vehicles, providing additional space for storage and parking. This property is part of an exclusive complex of 3 residences, which offers a communal pool and common gar...