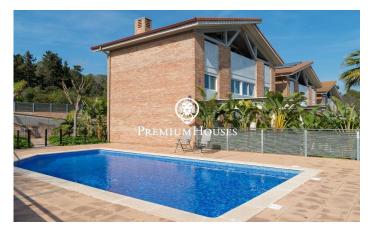

## Tarragona / Tarragona - Costa Dorada

Spacious and bright detached house located directly in front of the sea on Savinosa beach. The house has sea views and an optimal state of conservation. On the ground floor we find the day area, which includes a spacious and bright living room with marble floor, a fully equipped kitchen, and a guest toilet. The living room leads us to a corner garden, also accessible from the kitchen, with impressive views of the sea, ideal for moments of relaxation and entertainment. On the first floor is the night area, with a master bedroom en suite and an elegant private dressing room, two cozy double bedrooms and a single room, all of them exterior and with panoramic views of the sea. A second bathroom completes this floor with comfort and functionality. On the second floor we are surprised by a spacious attic/loft with high ceilings converted into a games room and office, flooded with natural light, offering a versatile space for fun and productivity for the whole family. Its windows and elongated terrace offer us scenic views of the sea. In the basement we find a storage room and a generous garage with capacity for two vehicles, providing additional space for storage and parking. This property is part of an exclusive complex of 3 residences, which offers a communal pool and common gar...

## €725,000

270 m<sup>2</sup>

8 Bedrooms

3 Bathrooms

480 m<sup>2</sup> plot

Pool

A/C

Heating