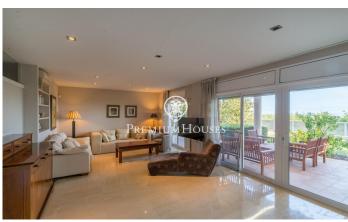

## Tarragona / Tarragona - Costa Dorada

Spacious and bright detached house located directly in front of the sea on Savinosa beach. The house has sea views and an optimal state of conservation. On the ground floor we find the day area, which includes a spacious and bright living room with marble floor, a fully equipped kitchen, and a guest toilet. The living room leads us to a corner garden, also accessible from the kitchen, with impressive views of the sea, ideal for moments of relaxation and entertainment. On the first floor is the night area, with a master bedroom en suite and an elegant private dressing room, two cozy double bedrooms and a single room, all of them exterior and with panoramic views of the sea. A second bathroom completes this floor with comfort and functionality. On the second floor we are surprised by a spacious attic/loft with high ceilings converted into a games room and office, flooded with natural light, offering a versatile space for fun and productivity for the whole family. Its windows and elongated terrace offer us scenic views of the sea. In the basement we find a storage room and a generous garage with capacity for two vehicles, providing additional space for storage and parking. This property is part of an exclusive complex of 3 residences, which offers a communal pool and common gar...