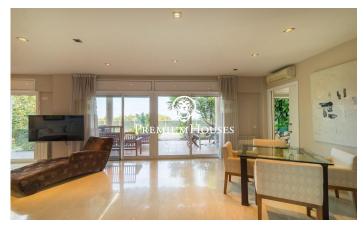

## Tarragona / Tarragona - Costa Dorada

Spacious and bright detached house located directly in front of the sea on Savinosa beach. The house has sea views and an optimal state of conservation. On the ground floor we find the day area, which includes a spacious and bright living room with marble floor, a fully equipped kitchen, and a guest toilet. The living room leads us to a corner garden, also accessible from the kitchen, with impressive views of the sea, ideal for moments of relaxation and entertainment. On the first floor is the night area, with a master bedroom en suite and an elegant private dressing room, two cozy double bedrooms and a single room, all of them exterior and with panoramic views of the sea. A second bathroom completes this floor with comfort and functionality. On the second floor we are surprised by a spacious attic/loft with high ceilings converted into a games room and office, flooded with natural light, offering a versatile space for fun and productivity for the whole family. Its windows and elongated terrace offer us scenic views of the sea. In the basement we find a storage room and a generous garage with capacity for two vehicles, providing additional space for storage and parking. This property is part of an exclusive complex of 3 residences, which offers a communal pool and common gar...