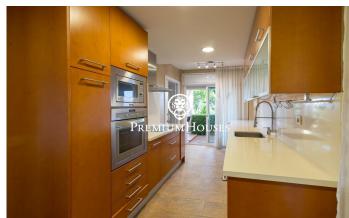

## Tarragona / Tarragona - Costa Dorada

Spacious and bright detached house located directly in front of the sea on Savinosa beach. The house has sea views and an optimal state of conservation. On the ground floor we find the day area, which includes a spacious and bright living room with marble floor, a fully equipped kitchen, and a guest toilet. The living room leads us to a corner garden, also accessible from the kitchen, with impressive views of the sea, ideal for moments of relaxation and entertainment. On the first floor is the night area, with a master bedroom en suite and an elegant private dressing room, two cozy double bedrooms and a single room, all of them exterior and with panoramic views of the sea. A second bathroom completes this floor with comfort and functionality. On the second floor we are surprised by a spacious attic/loft with high ceilings converted into a games room and office, flooded with natural light, offering a versatile space for fun and productivity for the whole family. Its windows and elongated terrace offer us scenic views of the sea. In the basement we find a storage room and a generous garage with capacity for two vehicles, providing additional space for storage and parking. This property is part of an exclusive complex of 3 residences, which offers a communal pool and common gar...