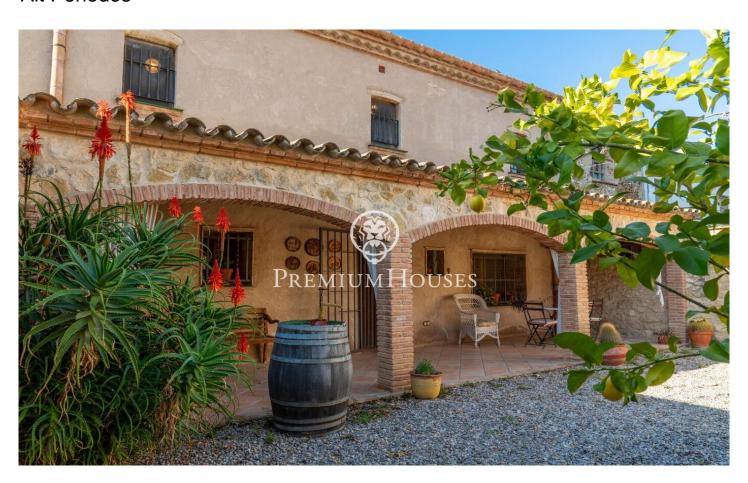

## **Subirats / Other locations**

Wonderful town house restored with a level of detail and unparalleled quality, for sale in Cantallops. Cantallops belongs to the village of Sant Pau d'Ordal, in the municipality of Subirats. It was built in 1969 and completely renovated in 2004, respecting its original style and using craftsmen who mastered the old construction techniques. Subirats is the largest municipality in the Alt Penedès region. Viticulture is the main agricultural activity of the territory and has a great economic and landscape importance. The surroundings of the property are ideal for a multitude of outdoor sports activities, such as cycling or hiking, as well as for activities related to viticulture, wine and gastronomy. The property is very well connected by freeway and highways, being 45 minutes from Barcelona (40 kms), 40 minutes from El Prat airport, 20 minutes from Vilafranca del Penedés (12 km) and 25 minutes from the beaches of Vilanova i la Geltrú and Sitges. It is in impeccable condition and can be moved into without needing any type of renovation or updating. It has a built area of 223 m2 distributed on two floors. On the first floor is the kitchen with fireplace, fully equipped and with space for a large table for daily meals. In front of the kitchen, crossing the hall, we find a more f...