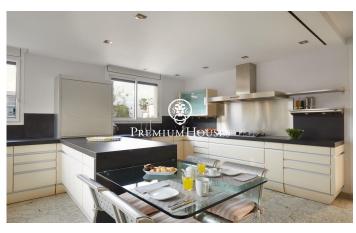

## **Vinyet / Sitges**

In the exclusive Vinyet neighbourhood of Sitges we find one of the best properties in town. It is a villa on the seafront built at the beginning of the last century and recently renovated with the best finishes. The house has a large garden with a swimming pool and a lift that connects all the floors. The house is distributed over five floors. On the entrance floor we find the day area. It is made up of a living room, a dining room and a kitchen with an island. The living room has access to a porch facing the sea from which we can also go to the house's swimming pool. In this garden space we find an outdoor kitchen and dining room. The dining room and kitchen share a terrace at the back of the house. A full bathroom serves the floor. On the first floor we find the master bedroom en suite, with a dressing room and access to a terrace, and another bedroom en suite with access to its own terrace. On the second floor we find four double bedrooms, two of them en suite, and a full bathroom that serves the floor. On the third floor there is an attic room with a toilet and access to a terrace with sea views. Finally, the underground floor has a garage with capacity for two cars, two service rooms, a pantry area, a laundry room and a full bathroom. The Vinyet neighbourhood of Sitges...