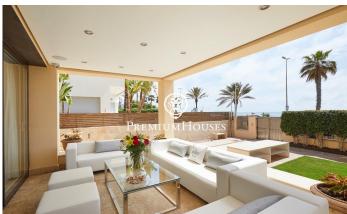

## **Vinyet / Sitges**

In the exclusive Vinyet neighbourhood of Sitges we find one of the best properties in town. It is a villa on the seafront built at the beginning of the last century and recently renovated with the best finishes. The house has a large garden with a swimming pool and a lift that connects all the floors. The house is distributed over five floors. On the entrance floor we find the day area. It is made up of a living room, a dining room and a kitchen with an island. The living room has access to a porch facing the sea from which we can also go to the house's swimming pool. In this garden space we find an outdoor kitchen and dining room. The dining room and kitchen share a terrace at the back of the house. A full bathroom serves the floor. On the first floor we find the master bedroom en suite, with a dressing room and access to a terrace, and another bedroom en suite with access to its own terrace. On the second floor we find four double bedrooms, two of them en suite, and a full bathroom that serves the floor. On the third floor there is an attic room with a toilet and access to a terrace with sea views. Finally, the underground floor has a garage with capacity for two cars, two service rooms, a pantry area, a laundry room and a full bathroom. The Vinyet neighbourhood of Sitges...

## €10,250,000

622 m<sup>2</sup>

9 Bedrooms

6 Bathrooms

1,176 m<sup>2</sup> plot

Pool

Heating

Sea views