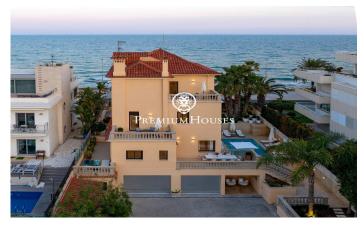

## **Vinyet / Sitges**

In the exclusive Vinyet neighbourhood of Sitges we find one of the best properties in town. It is a villa on the seafront built at the beginning of the last century and recently renovated with the best finishes. The house has a large garden with a swimming pool and a lift that connects all the floors. The house is distributed over five floors. On the entrance floor we find the day area. It is made up of a living room, a dining room and a kitchen with an island. The living room has access to a porch facing the sea from which we can also go to the house's swimming pool. In this garden space we find an outdoor kitchen and dining room. The dining room and kitchen share a terrace at the back of the house. A full bathroom serves the floor. On the first floor we find the master bedroom en suite, with a dressing room and access to a terrace, and another bedroom en suite with access to its own terrace. On the second floor we find four double bedrooms, two of them en suite, and a full bathroom that serves the floor. On the third floor there is an attic room with a toilet and access to a terrace with sea views. Finally, the underground floor has a garage with capacity for two cars, two service rooms, a pantry area, a laundry room and a full bathroom. The Vinyet neighbourhood of Sitges...

## €10,250,000

622 m<sup>2</sup>

9 Bedrooms

6 Bathrooms

1,176 m<sup>2</sup> plot

Pool

Heating

Sea views