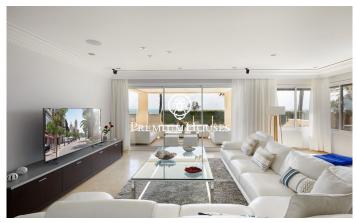

## **Vinyet / Sitges**

In the exclusive Vinyet neighbourhood of Sitges we find one of the best properties in town. It is a villa on the seafront built at the beginning of the last century and recently renovated with the best finishes. The house has a large garden with a swimming pool and a lift that connects all the floors. The house is distributed over five floors. On the entrance floor we find the day area. It is made up of a living room, a dining room and a kitchen with an island. The living room has access to a porch facing the sea from which we can also go to the house's swimming pool. In this garden space we find an outdoor kitchen and dining room. The dining room and kitchen share a terrace at the back of the house. A full bathroom serves the floor. On the first floor we find the master bedroom en suite, with a dressing room and access to a terrace, and another bedroom en suite with access to its own terrace. On the second floor we find four double bedrooms, two of them en suite, and a full bathroom that serves the floor. On the third floor there is an attic room with a toilet and access to a terrace with sea views. Finally, the underground floor has a garage with capacity for two cars, two service rooms, a pantry area, a laundry room and a full bathroom. The Vinyet neighbourhood of Sitges...