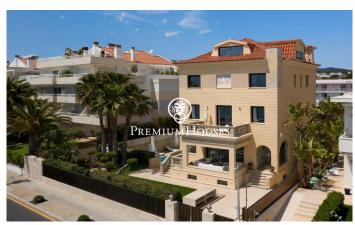

## **Vinyet / Sitges**

In the exclusive Vinyet neighbourhood of Sitges we find one of the best properties in town. It is a villa on the seafront built at the beginning of the last century and recently renovated with the best finishes. The house has a large garden with a swimming pool and a lift that connects all the floors. The house is distributed over five floors. On the entrance floor we find the day area. It is made up of a living room, a dining room and a kitchen with an island. The living room has access to a porch facing the sea from which we can also go to the house's swimming pool. In this garden space we find an outdoor kitchen and dining room. The dining room and kitchen share a terrace at the back of the house. A full bathroom serves the floor. On the first floor we find the master bedroom en suite, with a dressing room and access to a terrace, and another bedroom en suite with access to its own terrace. On the second floor we find four double bedrooms, two of them en suite, and a full bathroom that serves the floor. On the third floor there is an attic room with a toilet and access to a terrace with sea views. Finally, the underground floor has a garage with capacity for two cars, two service rooms, a pantry area, a laundry room and a full bathroom. The Vinyet neighbourhood of Sitges...

## €10,250,000

622 m<sup>2</sup>

9 Bedrooms

6 Bathrooms

1,176 m<sup>2</sup> plot

Pool

Heating

Sea views