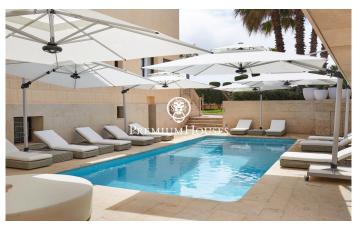

## **Vinyet / Sitges**

In the exclusive Vinyet neighbourhood of Sitges we find one of the best properties in town. It is a villa on the seafront built at the beginning of the last century and recently renovated with the best finishes. The house has a large garden with a swimming pool and a lift that connects all the floors. The house is distributed over five floors. On the entrance floor we find the day area. It is made up of a living room, a dining room and a kitchen with an island. The living room has access to a porch facing the sea from which we can also go to the house's swimming pool. In this garden space we find an outdoor kitchen and dining room. The dining room and kitchen share a terrace at the back of the house. A full bathroom serves the floor. On the first floor we find the master bedroom en suite, with a dressing room and access to a terrace, and another bedroom en suite with access to its own terrace. On the second floor we find four double bedrooms, two of them en suite, and a full bathroom that serves the floor. On the third floor there is an attic room with a toilet and access to a terrace with sea views. Finally, the underground floor has a garage with capacity for two cars, two service rooms, a pantry area, a laundry room and a full bathroom. The Vinyet neighbourhood of Sitges...

## €10,250,000

622 m<sup>2</sup>

9 Bedrooms

6 Bathrooms

1,176 m<sup>2</sup> plot

Pool

Heating

Sea views