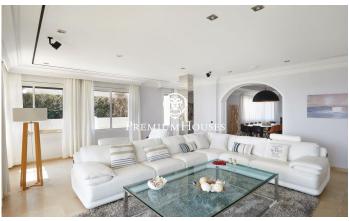

## **Vinyet / Sitges**

In the exclusive Vinyet neighbourhood of Sitges we find one of the best properties in town. It is a villa on the seafront built at the beginning of the last century and recently renovated with the best finishes. The house has a large garden with a swimming pool and a lift that connects all the floors. The house is distributed over five floors. On the entrance floor we find the day area. It is made up of a living room, a dining room and a kitchen with an island. The living room has access to a porch facing the sea from which we can also go to the house's swimming pool. In this garden space we find an outdoor kitchen and dining room. The dining room and kitchen share a terrace at the back of the house. A full bathroom serves the floor. On the first floor we find the master bedroom en suite, with a dressing room and access to a terrace, and another bedroom en suite with access to its own terrace. On the second floor we find four double bedrooms, two of them en suite, and a full bathroom that serves the floor. On the third floor there is an attic room with a toilet and access to a terrace with sea views. Finally, the underground floor has a garage with capacity for two cars, two service rooms, a pantry area, a laundry room and a full bathroom. The Vinyet neighbourhood of Sitges...