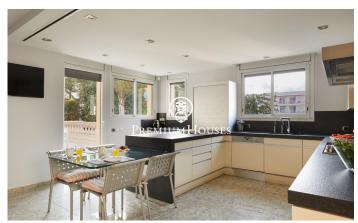

## **Vinyet / Sitges**

In the exclusive Vinyet neighbourhood of Sitges we find one of the best properties in town. It is a villa on the seafront built at the beginning of the last century and recently renovated with the best finishes. The house has a large garden with a swimming pool and a lift that connects all the floors. The house is distributed over five floors. On the entrance floor we find the day area. It is made up of a living room, a dining room and a kitchen with an island. The living room has access to a porch facing the sea from which we can also go to the house's swimming pool. In this garden space we find an outdoor kitchen and dining room. The dining room and kitchen share a terrace at the back of the house. A full bathroom serves the floor. On the first floor we find the master bedroom en suite, with a dressing room and access to a terrace, and another bedroom en suite with access to its own terrace. On the second floor we find four double bedrooms, two of them en suite, and a full bathroom that serves the floor. On the third floor there is an attic room with a toilet and access to a terrace with sea views. Finally, the underground floor has a garage with capacity for two cars, two service rooms, a pantry area, a laundry room and a full bathroom. The Vinyet neighbourhood of Sitges...