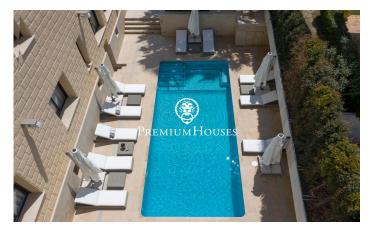

## **Vinyet / Sitges**

In the exclusive Vinyet neighbourhood of Sitges we find one of the best properties in town. It is a villa on the seafront built at the beginning of the last century and recently renovated with the best finishes. The house has a large garden with a swimming pool and a lift that connects all the floors. The house is distributed over five floors. On the entrance floor we find the day area. It is made up of a living room, a dining room and a kitchen with an island. The living room has access to a porch facing the sea from which we can also go to the house's swimming pool. In this garden space we find an outdoor kitchen and dining room. The dining room and kitchen share a terrace at the back of the house. A full bathroom serves the floor. On the first floor we find the master bedroom en suite, with a dressing room and access to a terrace, and another bedroom en suite with access to its own terrace. On the second floor we find four double bedrooms, two of them en suite, and a full bathroom that serves the floor. On the third floor there is an attic room with a toilet and access to a terrace with sea views. Finally, the underground floor has a garage with capacity for two cars, two service rooms, a pantry area, a laundry room and a full bathroom. The Vinyet neighbourhood of Sitges...

## €10,250,000

622 m<sup>2</sup>

9 Bedrooms

6 Bathrooms

1,176 m<sup>2</sup> plot

Pool

Heating

Sea views