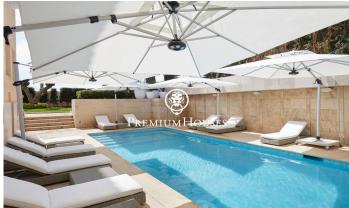

## **Vinyet / Sitges**

In the exclusive Vinyet neighbourhood of Sitges we find one of the best properties in town. It is a villa on the seafront built at the beginning of the last century and recently renovated with the best finishes. The house has a large garden with a swimming pool and a lift that connects all the floors. The house is distributed over five floors. On the entrance floor we find the day area. It is made up of a living room, a dining room and a kitchen with an island. The living room has access to a porch facing the sea from which we can also go to the house's swimming pool. In this garden space we find an outdoor kitchen and dining room. The dining room and kitchen share a terrace at the back of the house. A full bathroom serves the floor. On the first floor we find the master bedroom en suite, with a dressing room and access to a terrace, and another bedroom en suite with access to its own terrace. On the second floor we find four double bedrooms, two of them en suite, and a full bathroom that serves the floor. On the third floor there is an attic room with a toilet and access to a terrace with sea views. Finally, the underground floor has a garage with capacity for two cars, two service rooms, a pantry area, a laundry room and a full bathroom. The Vinyet neighbourhood of Sitges...

## €10,250,000

622 m<sup>2</sup>

9 Bedrooms

6 Bathrooms

1,176 m<sup>2</sup> plot

Pool

Heating

Sea views