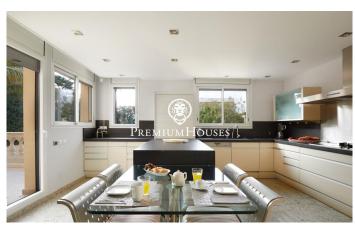

## **Vinyet / Sitges**

In the exclusive Vinyet neighbourhood of Sitges we find one of the best properties in town. It is a villa on the seafront built at the beginning of the last century and recently renovated with the best finishes. The house has a large garden with a swimming pool and a lift that connects all the floors. The house is distributed over five floors. On the entrance floor we find the day area. It is made up of a living room, a dining room and a kitchen with an island. The living room has access to a porch facing the sea from which we can also go to the house's swimming pool. In this garden space we find an outdoor kitchen and dining room. The dining room and kitchen share a terrace at the back of the house. A full bathroom serves the floor. On the first floor we find the master bedroom en suite, with a dressing room and access to a terrace, and another bedroom en suite with access to its own terrace. On the second floor we find four double bedrooms, two of them en suite, and a full bathroom that serves the floor. On the third floor there is an attic room with a toilet and access to a terrace with sea views. Finally, the underground floor has a garage with capacity for two cars, two service rooms, a pantry area, a laundry room and a full bathroom. The Vinyet neighbourhood of Sitges...