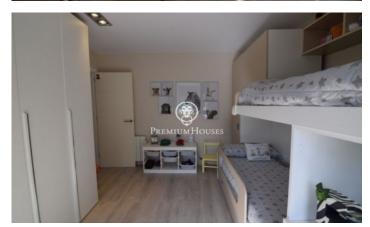

## Vallpineda / Sitges

\*\* WINTER RENTAL FROM OCTOBER TO THE END OF MARCH \*\* House of modern design and Nordic style with sea views in Vallpineda, Sitges, for winter rental, until the end of March 2022. Its 468 m2 are distributed on two floors, a solarium and a large basement with garage. The house built in 2009 and recently renovated in 2021, is located on a plot of 755m2. It has a nice garden with swimming pool, an outdoor bathroom with shower, a large porch and a children's area with lawn and a wooden house for children, where you can even sleep. On the first floor there is a large living room of 100m2 with bioethanol fireplace and fully equipped open kitchen, a double bedroom and a toilet. On the second floor we find the master bedroom suite with terrace of 50m2, dressing room and bathroom, a second suite, and two double bedrooms with shared bathroom. On the second floor is the solarium with chill out area. In the basement there is a garage for four cars, the laundry room, a multipurpose room and a full bathroom. The house has gas heating radiators, ducted air conditioning, aluminum window...

## €4,500

468 m<sup>2</sup>

5 Bedrooms

4 Bathrooms

755 m<sup>2</sup> plot

Pool

A/C

Heating