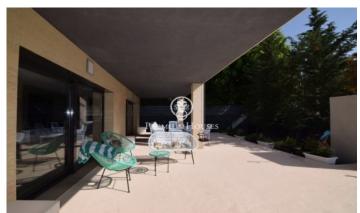

## Vallpineda / Sitges

\*\* WINTER RENTAL FROM OCTOBER TO THE END OF MARCH \*\* House of modern design and Nordic style with sea views in Vallpineda, Sitges, for winter rental, until the end of March 2022. Its 468 m2 are distributed on two floors, a solarium and a large basement with garage. The house built in 2009 and recently renovated in 2021, is located on a plot of 755m2. It has a nice garden with swimming pool, an outdoor bathroom with shower, a large porch and a children's area with lawn and a wooden house for children, where you can even sleep. On the first floor there is a large living room of 100m2 with bioethanol fireplace and fully equipped open kitchen, a double bedroom and a toilet. On the second floor we find the master bedroom suite with terrace of 50m2, dressing room and bathroom, a second suite, and two double bedrooms with shared bathroom. On the second floor is the solarium with chill out area. In the basement there is a garage for four cars, the laundry room, a multipurpose room and a full bathroom. The house has gas heating radiators, ducted air conditioning, aluminum window...