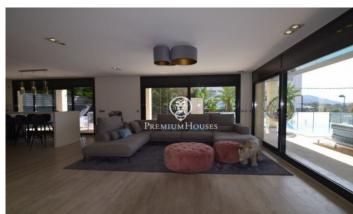

## Vallpineda / Sitges

\*\* WINTER RENTAL FROM OCTOBER TO THE END OF MARCH \*\* House of modern design and Nordic style with sea views in Vallpineda, Sitges, for winter rental, until the end of March 2022. Its 468 m2 are distributed on two floors, a solarium and a large basement with garage. The house built in 2009 and recently renovated in 2021, is located on a plot of 755m2. It has a nice garden with swimming pool, an outdoor bathroom with shower, a large porch and a children's area with lawn and a wooden house for children, where you can even sleep. On the first floor there is a large living room of 100m2 with bioethanol fireplace and fully equipped open kitchen, a double bedroom and a toilet. On the second floor we find the master bedroom suite with terrace of 50m2, dressing room and bathroom, a second suite, and two double bedrooms with shared bathroom. On the second floor is the solarium with chill out area. In the basement there is a garage for four cars, the laundry room, a multipurpose room and a full bathroom. The house has gas heating radiators, ducted air conditioning, aluminum window...