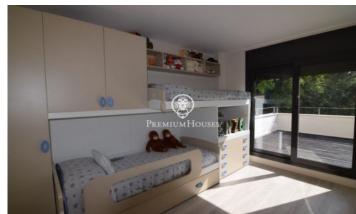

## Vallpineda / Sitges

\*\* WINTER RENTAL FROM OCTOBER TO THE END OF MARCH \*\* House of modern design and Nordic style with sea views in Vallpineda, Sitges, for winter rental, until the end of March 2022. Its 468 m2 are distributed on two floors, a solarium and a large basement with garage. The house built in 2009 and recently renovated in 2021, is located on a plot of 755m2. It has a nice garden with swimming pool, an outdoor bathroom with shower, a large porch and a children's area with lawn and a wooden house for children, where you can even sleep. On the first floor there is a large living room of 100m2 with bioethanol fireplace and fully equipped open kitchen, a double bedroom and a toilet. On the second floor we find the master bedroom suite with terrace of 50m2, dressing room and bathroom, a second suite, and two double bedrooms with shared bathroom. On the second floor is the solarium with chill out area. In the basement there is a garage for four cars, the laundry room, a multipurpose room and a full bathroom. The house has gas heating radiators, ducted air conditioning, aluminum window...