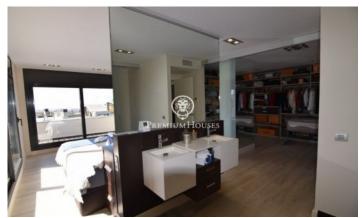

## Vallpineda / Sitges

\*\* WINTER RENTAL FROM OCTOBER TO THE END OF MARCH \*\* House of modern design and Nordic style with sea views in Vallpineda, Sitges, for winter rental, until the end of March 2022. Its 468 m2 are distributed on two floors, a solarium and a large basement with garage. The house built in 2009 and recently renovated in 2021, is located on a plot of 755m2. It has a nice garden with swimming pool, an outdoor bathroom with shower, a large porch and a children's area with lawn and a wooden house for children, where you can even sleep. On the first floor there is a large living room of 100m2 with bioethanol fireplace and fully equipped open kitchen, a double bedroom and a toilet. On the second floor we find the master bedroom suite with terrace of 50m2, dressing room and bathroom, a second suite, and two double bedrooms with shared bathroom. On the second floor is the solarium with chill out area. In the basement there is a garage for four cars, the laundry room, a multipurpose room and a full bathroom. The house has gas heating radiators, ducted air conditioning, aluminum window...