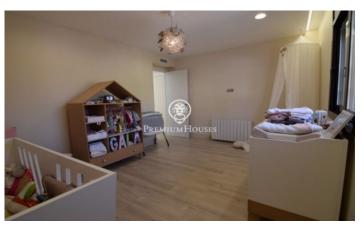

## Vallpineda / Sitges

\*\* WINTER RENTAL FROM OCTOBER TO THE END OF MARCH \*\* House of modern design and Nordic style with sea views in Vallpineda, Sitges, for winter rental, until the end of March 2022. Its 468 m2 are distributed on two floors, a solarium and a large basement with garage. The house built in 2009 and recently renovated in 2021, is located on a plot of 755m2. It has a nice garden with swimming pool, an outdoor bathroom with shower, a large porch and a children's area with lawn and a wooden house for children, where you can even sleep. On the first floor there is a large living room of 100m2 with bioethanol fireplace and fully equipped open kitchen, a double bedroom and a toilet. On the second floor we find the master bedroom suite with terrace of 50m2, dressing room and bathroom, a second suite, and two double bedrooms with shared bathroom. On the second floor is the solarium with chill out area. In the basement there is a garage for four cars, the laundry room, a multipurpose room and a full bathroom. The house has gas heating radiators, ducted air conditioning, aluminum window...