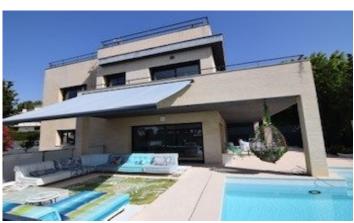

## Vallpineda / Sitges

\*\* WINTER RENTAL FROM OCTOBER TO THE END OF MARCH \*\* House of modern design and Nordic style with sea views in Vallpineda, Sitges, for winter rental, until the end of March 2022. Its 468 m2 are distributed on two floors, a solarium and a large basement with garage. The house built in 2009 and recently renovated in 2021, is located on a plot of 755m2. It has a nice garden with swimming pool, an outdoor bathroom with shower, a large porch and a children's area with lawn and a wooden house for children, where you can even sleep. On the first floor there is a large living room of 100m2 with bioethanol fireplace and fully equipped open kitchen, a double bedroom and a toilet. On the second floor we find the master bedroom suite with terrace of 50m2, dressing room and bathroom, a second suite, and two double bedrooms with shared bathroom. On the second floor is the solarium with chill out area. In the basement there is a garage for four cars, the laundry room, a multipurpose room and a full bathroom. The house has gas heating radiators, ducted air conditioning, aluminum window...

## €4,500

468 m<sup>2</sup>

5 Bedrooms

4 Bathrooms

755 m<sup>2</sup> plot

Pool

A/C

Heating