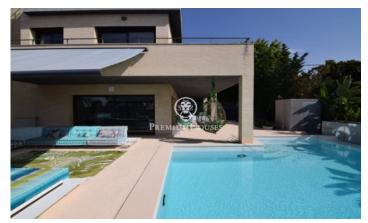

## Vallpineda / Sitges

\*\* WINTER RENTAL FROM OCTOBER TO THE END OF MARCH \*\* House of modern design and Nordic style with sea views in Vallpineda, Sitges, for winter rental, until the end of March 2022. Its 468 m2 are distributed on two floors, a solarium and a large basement with garage. The house built in 2009 and recently renovated in 2021, is located on a plot of 755m2. It has a nice garden with swimming pool, an outdoor bathroom with shower, a large porch and a children's area with lawn and a wooden house for children, where you can even sleep. On the first floor there is a large living room of 100m2 with bioethanol fireplace and fully equipped open kitchen, a double bedroom and a toilet. On the second floor we find the master bedroom suite with terrace of 50m2, dressing room and bathroom, a second suite, and two double bedrooms with shared bathroom. On the second floor is the solarium with chill out area. In the basement there is a garage for four cars, the laundry room, a multipurpose room and a full bathroom. The house has gas heating radiators, ducted air conditioning, aluminum window...

## €4,500

468 m<sup>2</sup>

5 Bedrooms

4 Bathrooms

755 m<sup>2</sup> plot

Pool

A/C

Heating