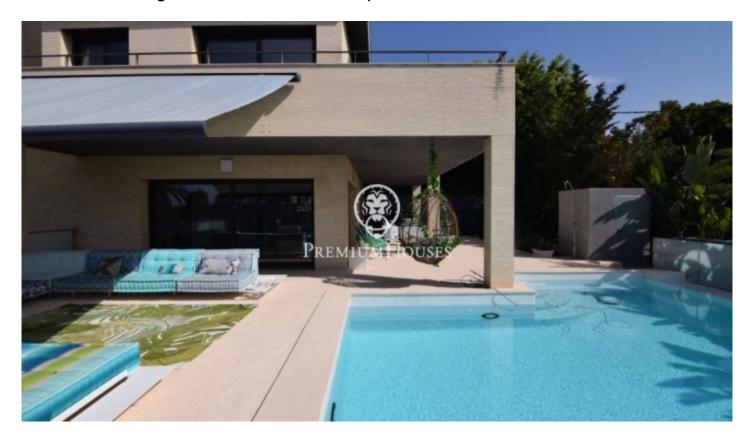

## Vallpineda / Sitges

\*\* WINTER RENTAL FROM OCTOBER TO THE END OF MARCH \*\* House of modern design and Nordic style with sea views in Vallpineda, Sitges, for winter rental, until the end of March 2022. Its 468 m2 are distributed on two floors, a solarium and a large basement with garage. The house built in 2009 and recently renovated in 2021, is located on a plot of 755m2. It has a nice garden with swimming pool, an outdoor bathroom with shower, a large porch and a children's area with lawn and a wooden house for children, where you can even sleep. On the first floor there is a large living room of 100m2 with bioethanol fireplace and fully equipped open kitchen, a double bedroom and a toilet. On the second floor we find the master bedroom suite with terrace of 50m2, dressing room and bathroom, a second suite, and two double bedrooms with shared bathroom. On the second floor is the solarium with chill out area. In the basement there is a garage for four cars, the laundry room, a multipurpose room and a full bathroom. The house has gas heating radiators, ducted air conditioning, aluminum window...