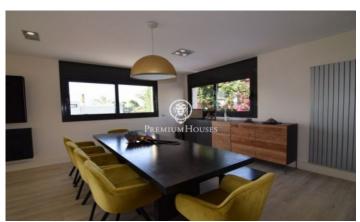

## Vallpineda / Sitges

\*\* WINTER RENTAL FROM OCTOBER TO THE END OF MARCH \*\* House of modern design and Nordic style with sea views in Vallpineda, Sitges, for winter rental, until the end of March 2022. Its 468 m2 are distributed on two floors, a solarium and a large basement with garage. The house built in 2009 and recently renovated in 2021, is located on a plot of 755m2. It has a nice garden with swimming pool, an outdoor bathroom with shower, a large porch and a children's area with lawn and a wooden house for children, where you can even sleep. On the first floor there is a large living room of 100m2 with bioethanol fireplace and fully equipped open kitchen, a double bedroom and a toilet. On the second floor we find the master bedroom suite with terrace of 50m2, dressing room and bathroom, a second suite, and two double bedrooms with shared bathroom. On the second floor is the solarium with chill out area. In the basement there is a garage for four cars, the laundry room, a multipurpose room and a full bathroom. The house has gas heating radiators, ducted air conditioning, aluminum window...