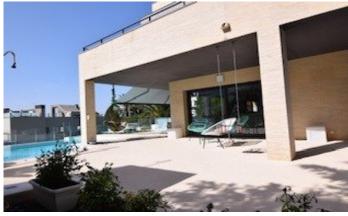

## Vallpineda / Sitges

\*\* WINTER RENTAL FROM OCTOBER TO THE END OF MARCH \*\* House of modern design and Nordic style with sea views in Vallpineda, Sitges, for winter rental, until the end of March 2022. Its 468 m2 are distributed on two floors, a solarium and a large basement with garage. The house built in 2009 and recently renovated in 2021, is located on a plot of 755m2. It has a nice garden with swimming pool, an outdoor bathroom with shower, a large porch and a children's area with lawn and a wooden house for children, where you can even sleep. On the first floor there is a large living room of 100m2 with bioethanol fireplace and fully equipped open kitchen, a double bedroom and a toilet. On the second floor we find the master bedroom suite with terrace of 50m2, dressing room and bathroom, a second suite, and two double bedrooms with shared bathroom. On the second floor is the solarium with chill out area. In the basement there is a garage for four cars, the laundry room, a multipurpose room and a full bathroom. The house has gas heating radiators, ducted air conditioning, aluminum window...