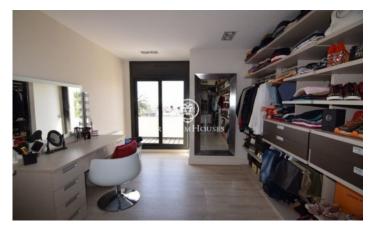

## Vallpineda / Sitges

\*\* WINTER RENTAL FROM OCTOBER TO THE END OF MARCH \*\* House of modern design and Nordic style with sea views in Vallpineda, Sitges, for winter rental, until the end of March 2022. Its 468 m2 are distributed on two floors, a solarium and a large basement with garage. The house built in 2009 and recently renovated in 2021, is located on a plot of 755m2. It has a nice garden with swimming pool, an outdoor bathroom with shower, a large porch and a children's area with lawn and a wooden house for children, where you can even sleep. On the first floor there is a large living room of 100m2 with bioethanol fireplace and fully equipped open kitchen, a double bedroom and a toilet. On the second floor we find the master bedroom suite with terrace of 50m2, dressing room and bathroom, a second suite, and two double bedrooms with shared bathroom. On the second floor is the solarium with chill out area. In the basement there is a garage for four cars, the laundry room, a multipurpose room and a full bathroom. The house has gas heating radiators, ducted air conditioning, aluminum window...