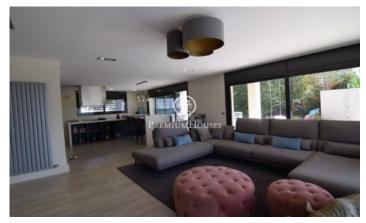

## Vallpineda / Sitges

\*\* WINTER RENTAL FROM OCTOBER TO THE END OF MARCH \*\* House of modern design and Nordic style with sea views in Vallpineda, Sitges, for winter rental, until the end of March 2022. Its 468 m2 are distributed on two floors, a solarium and a large basement with garage. The house built in 2009 and recently renovated in 2021, is located on a plot of 755m2. It has a nice garden with swimming pool, an outdoor bathroom with shower, a large porch and a children's area with lawn and a wooden house for children, where you can even sleep. On the first floor there is a large living room of 100m2 with bioethanol fireplace and fully equipped open kitchen, a double bedroom and a toilet. On the second floor we find the master bedroom suite with terrace of 50m2, dressing room and bathroom, a second suite, and two double bedrooms with shared bathroom. On the second floor is the solarium with chill out area. In the basement there is a garage for four cars, the laundry room, a multipurpose room and a full bathroom. The house has gas heating radiators, ducted air conditioning, aluminum window...