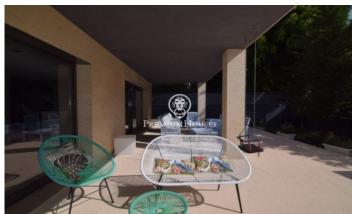

## Vallpineda / Sitges

\*\* WINTER RENTAL FROM OCTOBER TO THE END OF MARCH \*\* House of modern design and Nordic style with sea views in Vallpineda, Sitges, for winter rental, until the end of March 2022. Its 468 m2 are distributed on two floors, a solarium and a large basement with garage. The house built in 2009 and recently renovated in 2021, is located on a plot of 755m2. It has a nice garden with swimming pool, an outdoor bathroom with shower, a large porch and a children's area with lawn and a wooden house for children, where you can even sleep. On the first floor there is a large living room of 100m2 with bioethanol fireplace and fully equipped open kitchen, a double bedroom and a toilet. On the second floor we find the master bedroom suite with terrace of 50m2, dressing room and bathroom, a second suite, and two double bedrooms with shared bathroom. On the second floor is the solarium with chill out area. In the basement there is a garage for four cars, the laundry room, a multipurpose room and a full bathroom. The house has gas heating radiators, ducted air conditioning, aluminum window...