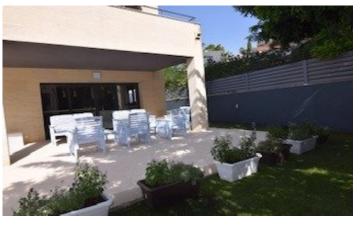

## Vallpineda / Sitges

\*\* WINTER RENTAL FROM OCTOBER TO THE END OF MARCH \*\* House of modern design and Nordic style with sea views in Vallpineda, Sitges, for winter rental, until the end of March 2022. Its 468 m2 are distributed on two floors, a solarium and a large basement with garage. The house built in 2009 and recently renovated in 2021, is located on a plot of 755m2. It has a nice garden with swimming pool, an outdoor bathroom with shower, a large porch and a children's area with lawn and a wooden house for children, where you can even sleep. On the first floor there is a large living room of 100m2 with bioethanol fireplace and fully equipped open kitchen, a double bedroom and a toilet. On the second floor we find the master bedroom suite with terrace of 50m2, dressing room and bathroom, a second suite, and two double bedrooms with shared bathroom. On the second floor is the solarium with chill out area. In the basement there is a garage for four cars, the laundry room, a multipurpose room and a full bathroom. The house has gas heating radiators, ducted air conditioning, aluminum window...