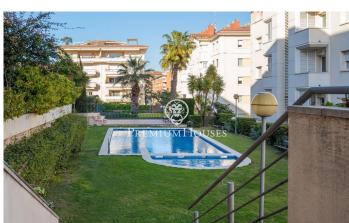

## **Terramar / Sitges**

In Can Pei we find this south oriented apartment with a terrace. It is located in a community with elevator and swimming pool. Its large size makes it ideal for families. Upon entering the apartment we find a large hall that gives access to the living-dining room. This room has great light and direct access to the terrace. Thanks to its south orientation we have natural light all day. The kitchen is a very good size and has a utility room. In the night area we have an en-suite room with a full bathroom and fitted wardrobes. Then we have two double rooms and one single with a shared bathroom. All rooms are exterior. Can Pei is characterized by being a very quiet and familiar area. It has several schools and quick access to public transport and the beach. All this without giving up being within a reasonable distance on foot from the center of town. It has a very good connection with the C-32 motorway to Barcelona and the airport.

## €690,000

119 m<sup>2</sup>

4 Bedrooms

2 Bathrooms

Pool

A/C

Heating

Sea views