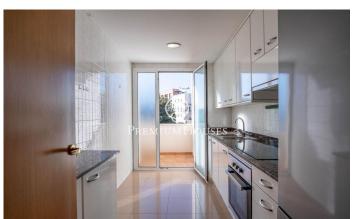

## **Terramar / Sitges**

In Can Pei we find this south oriented apartment with a terrace. It is located in a community with elevator and swimming pool. Its large size makes it ideal for families. Upon entering the apartment we find a large hall that gives access to the living-dining room. This room has great light and direct access to the terrace. Thanks to its south orientation we have natural light all day. The kitchen is a very good size and has a utility room. In the night area we have an en-suite room with a full bathroom and fitted wardrobes. Then we have two double rooms and one single with a shared bathroom. All rooms are exterior. Can Pei is characterized by being a very quiet and familiar area. It has several schools and quick access to public transport and the beach. All this without giving up being within a reasonable distance on foot from the center of town. It has a very good connection with the C-32 motorway to Barcelona and the airport.