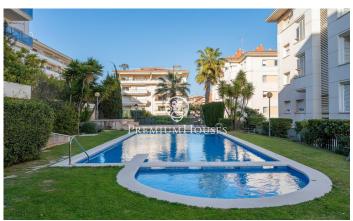

## **Terramar / Sitges**

In Can Pei we find this south oriented apartment with a terrace. It is located in a community with elevator and swimming pool. Its large size makes it ideal for families. Upon entering the apartment we find a large hall that gives access to the living-dining room. This room has great light and direct access to the terrace. Thanks to its south orientation we have natural light all day. The kitchen is a very good size and has a utility room. In the night area we have an en-suite room with a full bathroom and fitted wardrobes. Then we have two double rooms and one single with a shared bathroom. All rooms are exterior. Can Pei is characterized by being a very quiet and familiar area. It has several schools and quick access to public transport and the beach. All this without giving up being within a reasonable distance on foot from the center of town. It has a very good connection with the C-32 motorway to Barcelona and the airport.

## €690,000

119 m<sup>2</sup>

4 Bedrooms

2 Bathrooms

Pool

A/C

Heating

Sea views