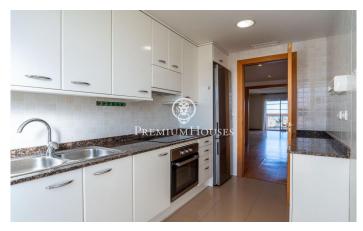

## **Terramar / Sitges**

In Can Pei we find this south oriented apartment with a terrace. It is located in a community with elevator and swimming pool. Its large size makes it ideal for families. Upon entering the apartment we find a large hall that gives access to the living-dining room. This room has great light and direct access to the terrace. Thanks to its south orientation we have natural light all day. The kitchen is a very good size and has a utility room. In the night area we have an en-suite room with a full bathroom and fitted wardrobes. Then we have two double rooms and one single with a shared bathroom. All rooms are exterior. Can Pei is characterized by being a very quiet and familiar area. It has several schools and quick access to public transport and the beach. All this without giving up being within a reasonable distance on foot from the center of town. It has a very good connection with the C-32 motorway to Barcelona and the airport.