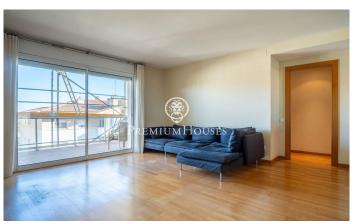

## **Terramar / Sitges**

In Can Pei we find this south oriented apartment with a terrace. It is located in a community with elevator and swimming pool. Its large size makes it ideal for families. Upon entering the apartment we find a large hall that gives access to the living-dining room. This room has great light and direct access to the terrace. Thanks to its south orientation we have natural light all day. The kitchen is a very good size and has a utility room. In the night area we have an en-suite room with a full bathroom and fitted wardrobes. Then we have two double rooms and one single with a shared bathroom. All rooms are exterior. Can Pei is characterized by being a very quiet and familiar area. It has several schools and quick access to public transport and the beach. All this without giving up being within a reasonable distance on foot from the center of town. It has a very good connection with the C-32 motorway to Barcelona and the airport.