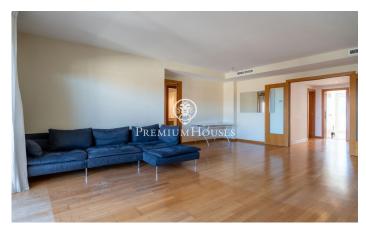

## **Terramar / Sitges**

In Can Pei we find this south oriented apartment with a terrace. It is located in a community with elevator and swimming pool. Its large size makes it ideal for families. Upon entering the apartment we find a large hall that gives access to the living-dining room. This room has great light and direct access to the terrace. Thanks to its south orientation we have natural light all day. The kitchen is a very good size and has a utility room. In the night area we have an en-suite room with a full bathroom and fitted wardrobes. Then we have two double rooms and one single with a shared bathroom. All rooms are exterior. Can Pei is characterized by being a very quiet and familiar area. It has several schools and quick access to public transport and the beach. All this without giving up being within a reasonable distance on foot from the center of town. It has a very good connection with the C-32 motorway to Barcelona and the airport.