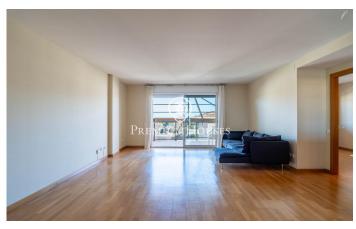

## **Terramar / Sitges**

In Can Pei we find this south oriented apartment with a terrace. It is located in a community with elevator and swimming pool. Its large size makes it ideal for families. Upon entering the apartment we find a large hall that gives access to the living-dining room. This room has great light and direct access to the terrace. Thanks to its south orientation we have natural light all day. The kitchen is a very good size and has a utility room. In the night area we have an en-suite room with a full bathroom and fitted wardrobes. Then we have two double rooms and one single with a shared bathroom. All rooms are exterior. Can Pei is characterized by being a very quiet and familiar area. It has several schools and quick access to public transport and the beach. All this without giving up being within a reasonable distance on foot from the center of town. It has a very good connection with the C-32 motorway to Barcelona and the airport.