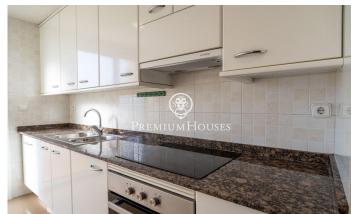

## **Terramar / Sitges**

In Can Pei we find this south oriented apartment with a terrace. It is located in a community with elevator and swimming pool. Its large size makes it ideal for families. Upon entering the apartment we find a large hall that gives access to the living-dining room. This room has great light and direct access to the terrace. Thanks to its south orientation we have natural light all day. The kitchen is a very good size and has a utility room. In the night area we have an en-suite room with a full bathroom and fitted wardrobes. Then we have two double rooms and one single with a shared bathroom. All rooms are exterior. Can Pei is characterized by being a very quiet and familiar area. It has several schools and quick access to public transport and the beach. All this without giving up being within a reasonable distance on foot from the center of town. It has a very good connection with the C-32 motorway to Barcelona and the airport.