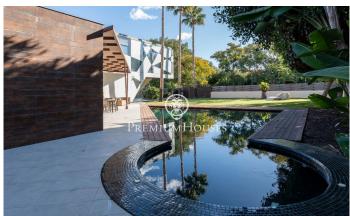

## **Terramar / Sitges**

In the Terramar neighborhood of Sitges we find this modern house with a large garden. As the plot is on the corner and has a large size, you can enjoy a lot of privacy. Additionally, the property has parking for 8 cars. The house is divided into three floors. On the ground floor, we find the day area that consists of a living-dining room with access to the garden, a kitchen with an island a guest toilet. On the same floor we have the night area which is made up of four en-suite bedrooms, the main bedroom with a dressing room. All bedrooms have access to the English patio. On the first floor we find a large attic with lots of natural light. From the attic there is access to a solarium. The basement consists of a garage with capacity for eight cars, two storage rooms, a games room and two bathrooms. The house is located in the Terramar neighborhood of Sitges. It is a very quiet area a short distance from the beach and the golf course. It is one of the most exclusive neighborhoods in Sitges.