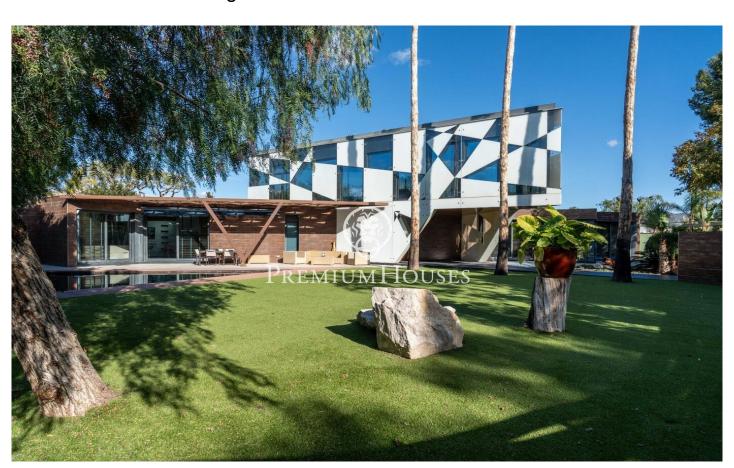

## **Terramar / Sitges**

In the Terramar neighborhood of Sitges we find this modern house with a large garden. As the plot is on the corner and has a large size, you can enjoy a lot of privacy. Additionally, the property has parking for 8 cars. The house is divided into three floors. On the ground floor, we find the day area that consists of a living-dining room with access to the garden, a kitchen with an island a guest toilet. On the same floor we have the night area which is made up of four en-suite bedrooms, the main bedroom with a dressing room. All bedrooms have access to the English patio. On the first floor we find a large attic with lots of natural light. From the attic there is access to a solarium. The basement consists of a garage with capacity for eight cars, two storage rooms, a games room and two bathrooms. The house is located in the Terramar neighborhood of Sitges. It is a very quiet area a short distance from the beach and the golf course. It is one of the most exclusive neighborhoods in Sitges.