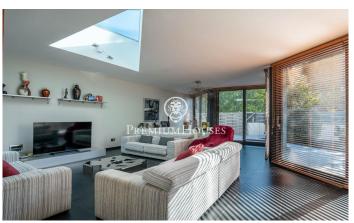

## **Terramar / Sitges**

In the Terramar neighborhood of Sitges we find this modern house with a large garden. As the plot is on the corner and has a large size, you can enjoy a lot of privacy. Additionally, the property has parking for 8 cars. The house is divided into three floors. On the ground floor, we find the day area that consists of a living-dining room with access to the garden, a kitchen with an island a guest toilet. On the same floor we have the night area which is made up of four en-suite bedrooms, the main bedroom with a dressing room. All bedrooms have access to the English patio. On the first floor we find a large attic with lots of natural light. From the attic there is access to a solarium. The basement consists of a garage with capacity for eight cars, two storage rooms, a games room and two bathrooms. The house is located in the Terramar neighborhood of Sitges. It is a very quiet area a short distance from the beach and the golf course. It is one of the most exclusive neighborhoods in Sitges.