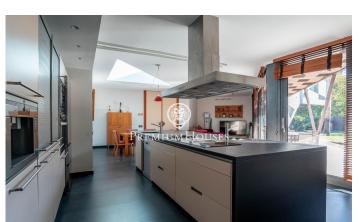

## **Terramar / Sitges**

In the Terramar neighborhood of Sitges we find this modern house with a large garden. As the plot is on the corner and has a large size, you can enjoy a lot of privacy. Additionally, the property has parking for 8 cars. The house is divided into three floors. On the ground floor, we find the day area that consists of a living-dining room with access to the garden, a kitchen with an island a guest toilet. On the same floor we have the night area which is made up of four en-suite bedrooms, the main bedroom with a dressing room. All bedrooms have access to the English patio. On the first floor we find a large attic with lots of natural light. From the attic there is access to a solarium. The basement consists of a garage with capacity for eight cars, two storage rooms, a games room and two bathrooms. The house is located in the Terramar neighborhood of Sitges. It is a very quiet area a short distance from the beach and the golf course. It is one of the most exclusive neighborhoods in Sitges.