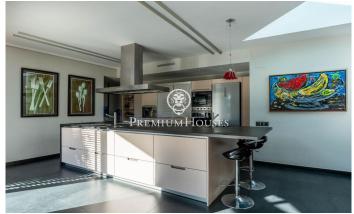

## **Terramar / Sitges**

In the Terramar neighborhood of Sitges we find this modern house with a large garden. As the plot is on the corner and has a large size, you can enjoy a lot of privacy. Additionally, the property has parking for 8 cars. The house is divided into three floors. On the ground floor, we find the day area that consists of a living-dining room with access to the garden, a kitchen with an island a guest toilet. On the same floor we have the night area which is made up of four en-suite bedrooms, the main bedroom with a dressing room. All bedrooms have access to the English patio. On the first floor we find a large attic with lots of natural light. From the attic there is access to a solarium. The basement consists of a garage with capacity for eight cars, two storage rooms, a games room and two bathrooms. The house is located in the Terramar neighborhood of Sitges. It is a very quiet area a short distance from the beach and the golf course. It is one of the most exclusive neighborhoods in Sitges.