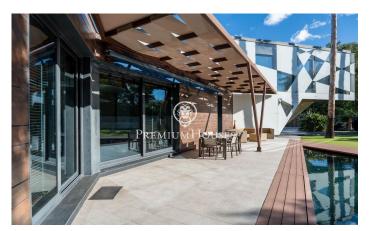

## **Terramar / Sitges**

In the Terramar neighborhood of Sitges we find this modern house with a large garden. As the plot is on the corner and has a large size, you can enjoy a lot of privacy. Additionally, the property has parking for 8 cars. The house is divided into three floors. On the ground floor, we find the day area that consists of a living-dining room with access to the garden, a kitchen with an island a guest toilet. On the same floor we have the night area which is made up of four en-suite bedrooms, the main bedroom with a dressing room. All bedrooms have access to the English patio. On the first floor we find a large attic with lots of natural light. From the attic there is access to a solarium. The basement consists of a garage with capacity for eight cars, two storage rooms, a games room and two bathrooms. The house is located in the Terramar neighborhood of Sitges. It is a very quiet area a short distance from the beach and the golf course. It is one of the most exclusive neighborhoods in Sitges.