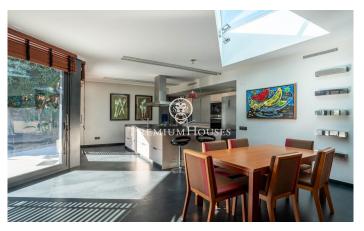

## **Terramar / Sitges**

In the Terramar neighborhood of Sitges we find this modern house with a large garden. As the plot is on the corner and has a large size, you can enjoy a lot of privacy. Additionally, the property has parking for 8 cars. The house is divided into three floors. On the ground floor, we find the day area that consists of a living-dining room with access to the garden, a kitchen with an island a guest toilet. On the same floor we have the night area which is made up of four en-suite bedrooms, the main bedroom with a dressing room. All bedrooms have access to the English patio. On the first floor we find a large attic with lots of natural light. From the attic there is access to a solarium. The basement consists of a garage with capacity for eight cars, two storage rooms, a games room and two bathrooms. The house is located in the Terramar neighborhood of Sitges. It is a very quiet area a short distance from the beach and the golf course. It is one of the most exclusive neighborhoods in Sitges.