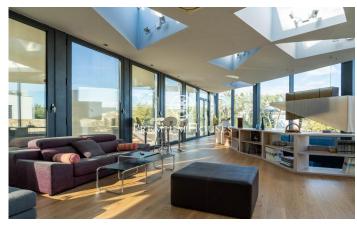

## **Terramar / Sitges**

In the Terramar neighborhood of Sitges we find this modern house with a large garden. As the plot is on the corner and has a large size, you can enjoy a lot of privacy. Additionally, the property has parking for 8 cars. The house is divided into three floors. On the ground floor, we find the day area that consists of a living-dining room with access to the garden, a kitchen with an island a guest toilet. On the same floor we have the night area which is made up of four en-suite bedrooms, the main bedroom with a dressing room. All bedrooms have access to the English patio. On the first floor we find a large attic with lots of natural light. From the attic there is access to a solarium. The basement consists of a garage with capacity for eight cars, two storage rooms, a games room and two bathrooms. The house is located in the Terramar neighborhood of Sitges. It is a very quiet area a short distance from the beach and the golf course. It is one of the most exclusive neighborhoods in Sitges.