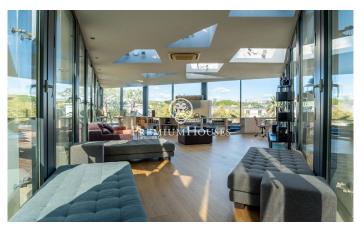

## **Terramar / Sitges**

In the Terramar neighborhood of Sitges we find this modern house with a large garden. As the plot is on the corner and has a large size, you can enjoy a lot of privacy. Additionally, the property has parking for 8 cars. The house is divided into three floors. On the ground floor, we find the day area that consists of a living-dining room with access to the garden, a kitchen with an island a guest toilet. On the same floor we have the night area which is made up of four en-suite bedrooms, the main bedroom with a dressing room. All bedrooms have access to the English patio. On the first floor we find a large attic with lots of natural light. From the attic there is access to a solarium. The basement consists of a garage with capacity for eight cars, two storage rooms, a games room and two bathrooms. The house is located in the Terramar neighborhood of Sitges. It is a very quiet area a short distance from the beach and the golf course. It is one of the most exclusive neighborhoods in Sitges.