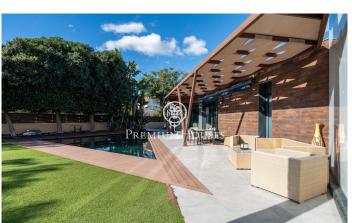

## **Terramar / Sitges**

In the Terramar neighborhood of Sitges we find this modern house with a large garden. As the plot is on the corner and has a large size, you can enjoy a lot of privacy. Additionally, the property has parking for 8 cars. The house is divided into three floors. On the ground floor, we find the day area that consists of a living-dining room with access to the garden, a kitchen with an island a guest toilet. On the same floor we have the night area which is made up of four en-suite bedrooms, the main bedroom with a dressing room. All bedrooms have access to the English patio. On the first floor we find a large attic with lots of natural light. From the attic there is access to a solarium. The basement consists of a garage with capacity for eight cars, two storage rooms, a games room and two bathrooms. The house is located in the Terramar neighborhood of Sitges. It is a very quiet area a short distance from the beach and the golf course. It is one of the most exclusive neighborhoods in Sitges.