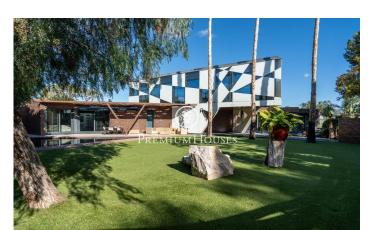

## **Terramar / Sitges**

In the Terramar neighborhood of Sitges we find this modern house with a large garden. As the plot is on the corner and has a large size, you can enjoy a lot of privacy. Additionally, the property has parking for 8 cars. The house is divided into three floors. On the ground floor, we find the day area that consists of a living-dining room with access to the garden, a kitchen with an island a guest toilet. On the same floor we have the night area which is made up of four en-suite bedrooms, the main bedroom with a dressing room. All bedrooms have access to the English patio. On the first floor we find a large attic with lots of natural light. From the attic there is access to a solarium. The basement consists of a garage with capacity for eight cars, two storage rooms, a games room and two bathrooms. The house is located in the Terramar neighborhood of Sitges. It is a very quiet area a short distance from the beach and the golf course. It is one of the most exclusive neighborhoods in Sitges.