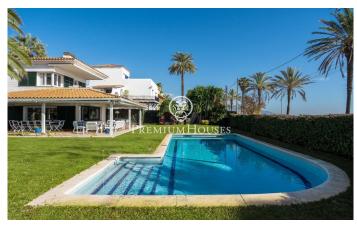

## **Terramar / Sitges**

In the Terramar neighborhood in Sitges we find this house on the seafront. The property has a swimming pool and a garden that surrounds the entire property. The architecture of the residence allows views of the sea from practically all rooms. The house has a large pergola that serves as a parking area for several cars. The property is divided into two floors. On the ground floor we have the day area, which consists of a living room with a fireplace and access to the porch, the garden and the pool, a separate dining room, a separate and good-sized kitchen, with an office where we find the daily dining room. . On this same floor we also have a service room with its own bathroom, a laundry room, a machine room and a guest bathroom. On the first floor is the night area and has five double rooms. One of them en suite with access to a large terrace with sea views. Additionally, there are four additional double bedrooms all with sea views and fitted wardrobes. One of them has access to a terrace. Two full bathrooms that serve these 4 rooms. The Terramar neighborhood of Sitges is located next to the Golf Club and the spectacular natural beaches of Sitges. The property has an unbeatable location in the prestigious and sought-after area of ??Terramar.

## €7,500,000

438 m<sup>2</sup>

6 Bedrooms

5 Bathrooms

1,191 m<sup>2</sup> plot

Pool

A/C

Heating