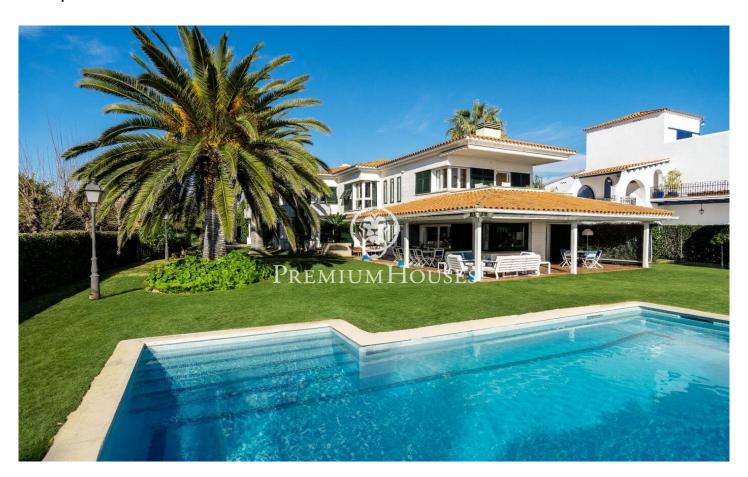

## **Terramar / Sitges**

In the Terramar neighborhood in Sitges we find this house on the seafront. The property has a swimming pool and a garden that surrounds the entire property. The architecture of the residence allows views of the sea from practically all rooms. The house has a large pergola that serves as a parking area for several cars. The property is divided into two floors. On the ground floor we have the day area, which consists of a living room with a fireplace and access to the porch, the garden and the pool, a separate dining room, a separate and good-sized kitchen, with an office where we find the daily dining room. . On this same floor we also have a service room with its own bathroom, a laundry room, a machine room and a guest bathroom. On the first floor is the night area and has five double rooms. One of them en suite with access to a large terrace with sea views. Additionally, there are four additional double bedrooms all with sea views and fitted wardrobes. One of them has access to a terrace. Two full bathrooms that serve these 4 rooms. The Terramar neighborhood of Sitges is located next to the Golf Club and the spectacular natural beaches of Sitges. The property has an unbeatable location in the prestigious and sought-after area of ??Terramar.

## €7,500,000

438 m<sup>2</sup>

6 Bedrooms

5 Bathrooms

1,191 m<sup>2</sup> plot

Pool

A/C

Heating