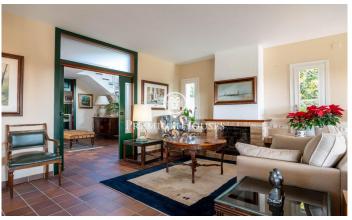

## **Terramar / Sitges**

In the Terramar neighborhood in Sitges we find this house on the seafront. The property has a swimming pool and a garden that surrounds the entire property. The architecture of the residence allows views of the sea from practically all rooms. The house has a large pergola that serves as a parking area for several cars. The property is divided into two floors. On the ground floor we have the day area, which consists of a living room with a fireplace and access to the porch, the garden and the pool, a separate dining room, a separate and good-sized kitchen, with an office where we find the daily dining room. . On this same floor we also have a service room with its own bathroom, a laundry room, a machine room and a guest bathroom. On the first floor is the night area and has five double rooms. One of them en suite with access to a large terrace with sea views. Additionally, there are four additional double bedrooms all with sea views and fitted wardrobes. One of them has access to a terrace. Two full bathrooms that serve these 4 rooms. The Terramar neighborhood of Sitges is located next to the Golf Club and the spectacular natural beaches of Sitges. The property has an unbeatable location in the prestigious and sought-after area of ??Terramar.