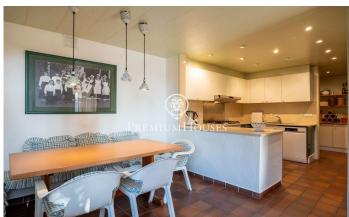

## **Terramar / Sitges**

In the Terramar neighborhood in Sitges we find this house on the seafront. The property has a swimming pool and a garden that surrounds the entire property. The architecture of the residence allows views of the sea from practically all rooms. The house has a large pergola that serves as a parking area for several cars. The property is divided into two floors. On the ground floor we have the day area, which consists of a living room with a fireplace and access to the porch, the garden and the pool, a separate dining room, a separate and good-sized kitchen, with an office where we find the daily dining room. . On this same floor we also have a service room with its own bathroom, a laundry room, a machine room and a guest bathroom. On the first floor is the night area and has five double rooms. One of them en suite with access to a large terrace with sea views. Additionally, there are four additional double bedrooms all with sea views and fitted wardrobes. One of them has access to a terrace. Two full bathrooms that serve these 4 rooms. The Terramar neighborhood of Sitges is located next to the Golf Club and the spectacular natural beaches of Sitges. The property has an unbeatable location in the prestigious and sought-after area of ??Terramar.