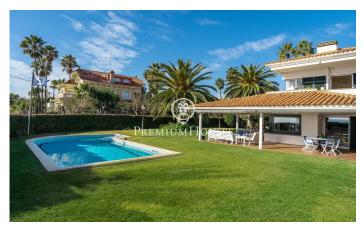

## **Terramar / Sitges**

In the Terramar neighborhood in Sitges we find this house on the seafront. The property has a swimming pool and a garden that surrounds the entire property. The architecture of the residence allows views of the sea from practically all rooms. The house has a large pergola that serves as a parking area for several cars. The property is divided into two floors. On the ground floor we have the day area, which consists of a living room with a fireplace and access to the porch, the garden and the pool, a separate dining room, a separate and good-sized kitchen, with an office where we find the daily dining room. . On this same floor we also have a service room with its own bathroom, a laundry room, a machine room and a guest bathroom. On the first floor is the night area and has five double rooms. One of them en suite with access to a large terrace with sea views. Additionally, there are four additional double bedrooms all with sea views and fitted wardrobes. One of them has access to a terrace. Two full bathrooms that serve these 4 rooms. The Terramar neighborhood of Sitges is located next to the Golf Club and the spectacular natural beaches of Sitges. The property has an unbeatable location in the prestigious and sought-after area of ??Terramar.

## €7,500,000

438 m<sup>2</sup>

6 Bedrooms

5 Bathrooms

1,191 m<sup>2</sup> plot

Pool

A/C

Heating