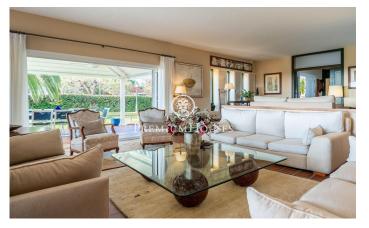

## **Terramar / Sitges**

In the Terramar neighborhood in Sitges we find this house on the seafront. The property has a swimming pool and a garden that surrounds the entire property. The architecture of the residence allows views of the sea from practically all rooms. The house has a large pergola that serves as a parking area for several cars. The property is divided into two floors. On the ground floor we have the day area, which consists of a living room with a fireplace and access to the porch, the garden and the pool, a separate dining room, a separate and good-sized kitchen, with an office where we find the daily dining room. . On this same floor we also have a service room with its own bathroom, a laundry room, a machine room and a guest bathroom. On the first floor is the night area and has five double rooms. One of them en suite with access to a large terrace with sea views. Additionally, there are four additional double bedrooms all with sea views and fitted wardrobes. One of them has access to a terrace. Two full bathrooms that serve these 4 rooms. The Terramar neighborhood of Sitges is located next to the Golf Club and the spectacular natural beaches of Sitges. The property has an unbeatable location in the prestigious and sought-after area of ??Terramar.

## €7,500,000

438 m<sup>2</sup>

6 Bedrooms

5 Bathrooms

1,191 m<sup>2</sup> plot

Pool

A/C

Heating

Sea views

Storage

Phone

Fireplace

Built in closets