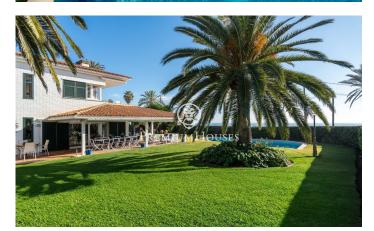

## Independent House on the Seafront in Terramar

## **Terramar / Sitges**

In the Terramar neighborhood in Sitges we find this house on the seafront. The property has a swimming pool and a garden that surrounds the entire property. The architecture of the residence allows views of the sea from practically all rooms. The house has a large pergola that serves as a parking area for several cars. The property is divided into two floors. On the ground floor we have the day area, which consists of a living room with a fireplace and access to the porch, the garden and the pool, a separate dining room, a separate and good-sized kitchen, with an office where we find the daily dining room. . On this same floor we also have a service room with its own bathroom, a laundry room, a machine room and a guest bathroom. On the first floor is the night area and has five double rooms. One of them en suite with access to a large terrace with sea views. Additionally, there are four additional double bedrooms all with sea views and fitted wardrobes. One of them has access to a terrace. Two full bathrooms that serve these 4 rooms. The Terramar neighborhood of Sitges is located next to the Golf Club and the spectacular natural beaches of Sitges. The property has an unbeatable location in the prestigious and sought-after area of ??Terramar.

## €7,500,000

438 m<sup>2</sup>

6 Bedrooms

5 Bathrooms

1,191 m<sup>2</sup> plot

Pool

A/C

Heating