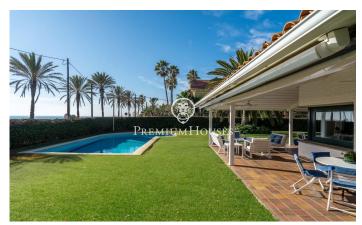

## **Terramar / Sitges**

In the Terramar neighborhood in Sitges we find this house on the seafront. The property has a swimming pool and a garden that surrounds the entire property. The architecture of the residence allows views of the sea from practically all rooms. The house has a large pergola that serves as a parking area for several cars. The property is divided into two floors. On the ground floor we have the day area, which consists of a living room with a fireplace and access to the porch, the garden and the pool, a separate dining room, a separate and good-sized kitchen, with an office where we find the daily dining room. . On this same floor we also have a service room with its own bathroom, a laundry room, a machine room and a guest bathroom. On the first floor is the night area and has five double rooms. One of them en suite with access to a large terrace with sea views. Additionally, there are four additional double bedrooms all with sea views and fitted wardrobes. One of them has access to a terrace. Two full bathrooms that serve these 4 rooms. The Terramar neighborhood of Sitges is located next to the Golf Club and the spectacular natural beaches of Sitges. The property has an unbeatable location in the prestigious and sought-after area of ??Terramar.

## €7,500,000

438 m<sup>2</sup>

6 Bedrooms

5 Bathrooms

1,191 m<sup>2</sup> plot

Pool

A/C

Heating