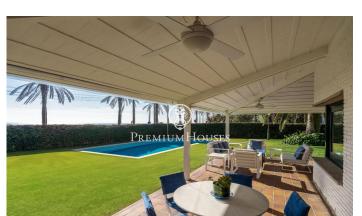

## **Terramar / Sitges**

In the Terramar neighborhood in Sitges we find this house on the seafront. The property has a swimming pool and a garden that surrounds the entire property. The architecture of the residence allows views of the sea from practically all rooms. The house has a large pergola that serves as a parking area for several cars. The property is divided into two floors. On the ground floor we have the day area, which consists of a living room with a fireplace and access to the porch, the garden and the pool, a separate dining room, a separate and good-sized kitchen, with an office where we find the daily dining room. . On this same floor we also have a service room with its own bathroom, a laundry room, a machine room and a guest bathroom. On the first floor is the night area and has five double rooms. One of them en suite with access to a large terrace with sea views. Additionally, there are four additional double bedrooms all with sea views and fitted wardrobes. One of them has access to a terrace. Two full bathrooms that serve these 4 rooms. The Terramar neighborhood of Sitges is located next to the Golf Club and the spectacular natural beaches of Sitges. The property has an unbeatable location in the prestigious and sought-after area of ??Terramar.

## €7,500,000

438 m<sup>2</sup>

6 Bedrooms

5 Bathrooms

1,191 m<sup>2</sup> plot

Pool

A/C

Heating