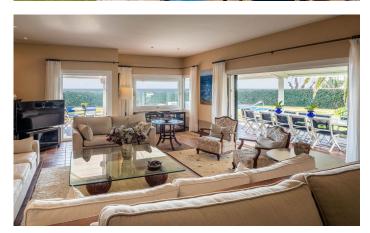

## **Terramar / Sitges**

In the Terramar neighborhood in Sitges we find this house on the seafront. The property has a swimming pool and a garden that surrounds the entire property. The architecture of the residence allows views of the sea from practically all rooms. The house has a large pergola that serves as a parking area for several cars. The property is divided into two floors. On the ground floor we have the day area, which consists of a living room with a fireplace and access to the porch, the garden and the pool, a separate dining room, a separate and good-sized kitchen, with an office where we find the daily dining room. . On this same floor we also have a service room with its own bathroom, a laundry room, a machine room and a guest bathroom. On the first floor is the night area and has five double rooms. One of them en suite with access to a large terrace with sea views. Additionally, there are four additional double bedrooms all with sea views and fitted wardrobes. One of them has access to a terrace. Two full bathrooms that serve these 4 rooms. The Terramar neighborhood of Sitges is located next to the Golf Club and the spectacular natural beaches of Sitges. The property has an unbeatable location in the prestigious and sought-after area of ??Terramar.

## €7,500,000

438 m<sup>2</sup>

6 Bedrooms

5 Bathrooms

1,191 m<sup>2</sup> plot

Pool

A/C

Heating

Sea views

Storage

Phone

Fireplace

Built in closets