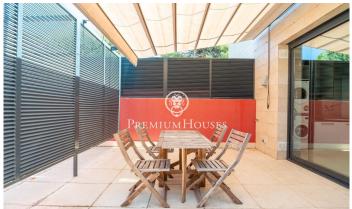

## **Terramar / Sitges**

In the Terramar neighborhood of Sitges we rent this large, semi-detached and furnished house during the winter months (September to June). The property has a large garden and it is located a few meters from the beach. AVAILABILITY: September 2025 to June 2026 On the ground floor we find the day area. It has a living room with fireplace and an exit to the garden. From this space we access the dining room which also has access to the garden. The dining room connects with the kitchen through a small living room to watch television. The kitchen has a central island, a pantry space and access to a patio. On the same floor we find an en-suite room that has a dressing room, an office and access to the garden. Finally, we find a toilet that serves the floor. The large garden has a space with a pergola and changing rooms that acts as a summer dining room. On the first floor is the night area and is made up of four double bedrooms en suite with built-in wardrobes. The first room has four beds. The second room has a double bed. Finally, we find two rooms connected to each other, one with a double bed and the other with two beds. The house also has a solarium on the roof. We have an additional room with three beds and a bathroom that serves the basement. The garage is located in the ba...