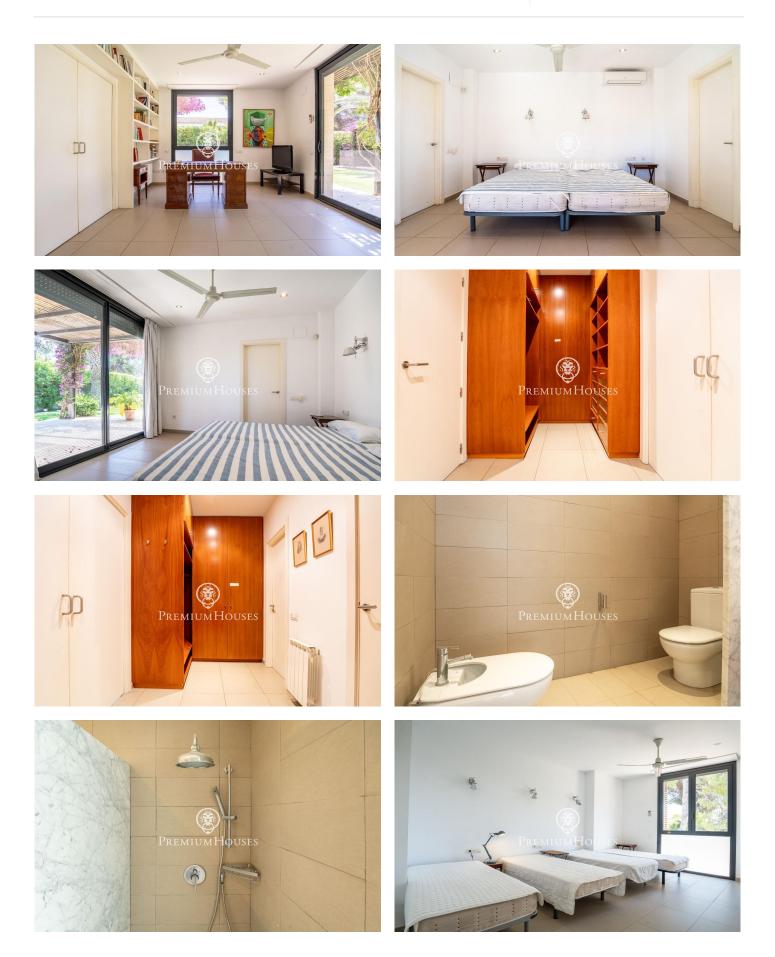

## **Terramar / Sitges**

In the Terramar neighborhood of Sitges we rent this large, semi-detached and furnished house during the winter months (September to June). The property has a large garden and it is located a few meters from the beach. AVAILABILITY: September 2025 to June 2026 On the ground floor we find the day area. It has a living room with fireplace and an exit to the garden. From this space we access the dining room which also has access to the garden. The dining room connects with the kitchen through a small living room to watch television. The kitchen has a central island, a pantry space and access to a patio. On the same floor we find an en-suite room that has a dressing room, an office and access to the garden. Finally, we find a toilet that serves the floor. The large garden has a space with a pergola and changing rooms that acts as a summer dining room. On the first floor is the night area and is made up of four double bedrooms en suite with built-in wardrobes. The first room has four beds. The second room has a double bed. Finally, we find two rooms connected to each other, one with a double bed and the other with two beds. The house also has a solarium on the roof. We have an additional room with three beds and a bathroom that serves the basement. The garage is located in the ba...