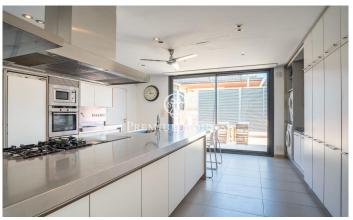

## **Terramar / Sitges**

In the Terramar neighborhood of Sitges we rent this large, semi-detached and furnished house during the winter months (September to June). The property has a large garden and it is located a few meters from the beach. AVAILABILITY: September 2025 to June 2026 On the ground floor we find the day area. It has a living room with fireplace and an exit to the garden. From this space we access the dining room which also has access to the garden. The dining room connects with the kitchen through a small living room to watch television. The kitchen has a central island, a pantry space and access to a patio. On the same floor we find an en-suite room that has a dressing room, an office and access to the garden. Finally, we find a toilet that serves the floor. The large garden has a space with a pergola and changing rooms that acts as a summer dining room. On the first floor is the night area and is made up of four double bedrooms en suite with built-in wardrobes. The first room has four beds. The second room has a double bed. Finally, we find two rooms connected to each other, one with a double bed and the other with two beds. The house also has a solarium on the roof. We have an additional room with three beds and a bathroom that serves the basement. The garage is located in the ba...