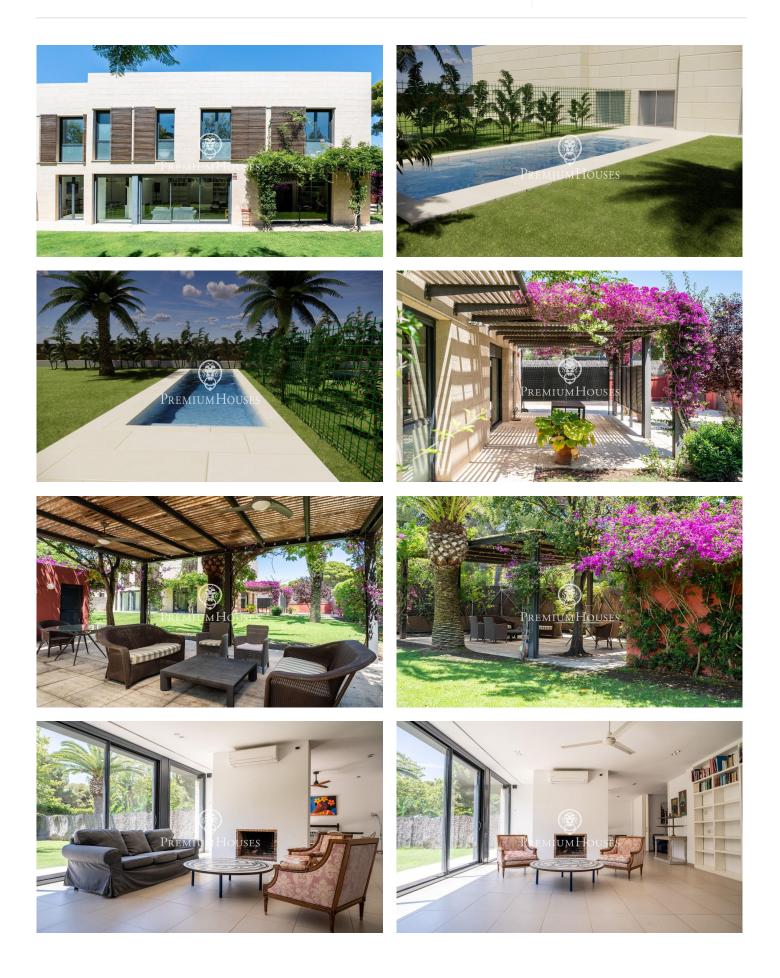

## **Terramar / Sitges**

In the Terramar neighborhood of Sitges we rent this large, semi-detached and furnished house during the winter months (September to June). The property has a large garden and it is located a few meters from the beach. AVAILABILITY: September 2025 to June 2026 On the ground floor we find the day area. It has a living room with fireplace and an exit to the garden. From this space we access the dining room which also has access to the garden. The dining room connects with the kitchen through a small living room to watch television. The kitchen has a central island, a pantry space and access to a patio. On the same floor we find an en-suite room that has a dressing room, an office and access to the garden. Finally, we find a toilet that serves the floor. The large garden has a space with a pergola and changing rooms that acts as a summer dining room. On the first floor is the night area and is made up of four double bedrooms en suite with built-in wardrobes. The first room has four beds. The second room has a double bed. Finally, we find two rooms connected to each other, one with a double bed and the other with two beds. The house also has a solarium on the roof. We have an additional room with three beds and a bathroom that serves the basement. The garage is located in the ba...

## €5,000

287 m<sup>2</sup> 7 Bedrooms 8 Bathrooms 1,000 m<sup>2</sup> plot Pool A/C Heating Storage Furnished Fireplace Parking Terrace Built in closets

Avda. Camí dels Capellans, 75 Local 4 Sitges Tel: +34 93 809 72 40