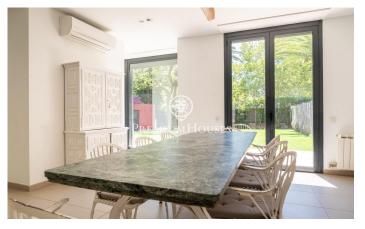

## **Terramar / Sitges**

In the Terramar neighborhood of Sitges we rent this large, semi-detached and furnished house during the winter months (September to June). The property has a large garden and it is located a few meters from the beach. AVAILABILITY: September 2025 to June 2026 On the ground floor we find the day area. It has a living room with fireplace and an exit to the garden. From this space we access the dining room which also has access to the garden. The dining room connects with the kitchen through a small living room to watch television. The kitchen has a central island, a pantry space and access to a patio. On the same floor we find an en-suite room that has a dressing room, an office and access to the garden. Finally, we find a toilet that serves the floor. The large garden has a space with a pergola and changing rooms that acts as a summer dining room. On the first floor is the night area and is made up of four double bedrooms en suite with built-in wardrobes. The first room has four beds. The second room has a double bed. Finally, we find two rooms connected to each other, one with a double bed and the other with two beds. The house also has a solarium on the roof. We have an additional room with three beds and a bathroom that serves the basement. The garage is located in the ba...