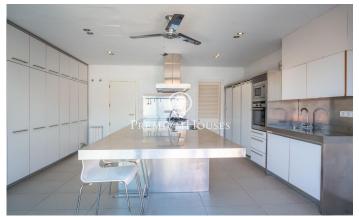

## **Terramar / Sitges**

In the Terramar neighborhood of Sitges we rent this large, semi-detached and furnished house during the winter months (September to June). The property has a large garden and it is located a few meters from the beach. AVAILABILITY: September 2025 to June 2026 On the ground floor we find the day area. It has a living room with fireplace and an exit to the garden. From this space we access the dining room which also has access to the garden. The dining room connects with the kitchen through a small living room to watch television. The kitchen has a central island, a pantry space and access to a patio. On the same floor we find an en-suite room that has a dressing room, an office and access to the garden. Finally, we find a toilet that serves the floor. The large garden has a space with a pergola and changing rooms that acts as a summer dining room. On the first floor is the night area and is made up of four double bedrooms en suite with built-in wardrobes. The first room has four beds. The second room has a double bed. Finally, we find two rooms connected to each other, one with a double bed and the other with two beds. The house also has a solarium on the roof. We have an additional room with three beds and a bathroom that serves the basement. The garage is located in the ba...