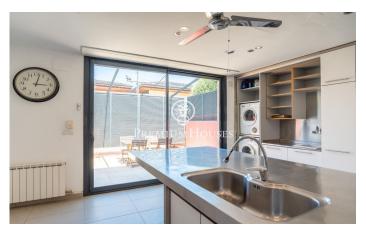

## **Terramar / Sitges**

In the Terramar neighborhood of Sitges we rent this large, semi-detached and furnished house during the winter months (September to June). The property has a large garden and it is located a few meters from the beach. AVAILABILITY: September 2025 to June 2026 On the ground floor we find the day area. It has a living room with fireplace and an exit to the garden. From this space we access the dining room which also has access to the garden. The dining room connects with the kitchen through a small living room to watch television. The kitchen has a central island, a pantry space and access to a patio. On the same floor we find an en-suite room that has a dressing room, an office and access to the garden. Finally, we find a toilet that serves the floor. The large garden has a space with a pergola and changing rooms that acts as a summer dining room. On the first floor is the night area and is made up of four double bedrooms en suite with built-in wardrobes. The first room has four beds. The second room has a double bed. Finally, we find two rooms connected to each other, one with a double bed and the other with two beds. The house also has a solarium on the roof. We have an additional room with three beds and a bathroom that serves the basement. The garage is located in the ba...