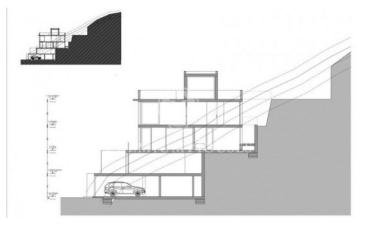

## **Quint mar / Sitges**

Plot for sale of 915 m2 developable. Located in the Quint Mar urbanization, with views of the sea and mountains. Buildable area of 450m2. There is a project for a single-family house. The Quintmar area is characterized by being one of the quietest in Sitges. It is located ten minutes from the center and has easy access to the Aiguadolç neighborhood, the Plana neighborhood and the C-32 exit towards Barcelona. In 20 minutes you can get to El Prat airport and in 35 to the entrance of Barcelona.