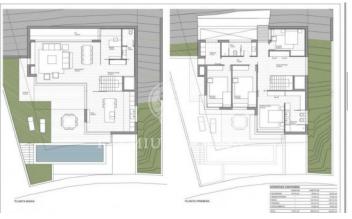

## **Quint mar / Sitges**

Plot for sale of 915 m2 developable. Located in the Quint Mar urbanization, with views of the sea and mountains. Buildable area of 450m2. There is a project for a single-family house. The Quintmar area is characterized by being one of the quietest in Sitges. It is located ten minutes from the center and has easy access to the Aiguadolç neighborhood, the Plana neighborhood and the C-32 exit towards Barcelona. In 20 minutes you can get to El Prat airport and in 35 to the entrance of Barcelona.