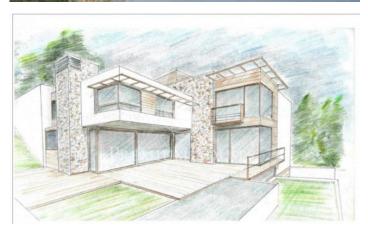

## **Quint mar / Sitges**

Plot for sale of 915 m2 developable. Located in the Quint Mar urbanization, with views of the sea and mountains. Buildable area of 450m2. There is a project for a single-family house. The Quintmar area is characterized by being one of the quietest in Sitges. It is located ten minutes from the center and has easy access to the Aiguadolç neighborhood, the Plana neighborhood and the C-32 exit towards Barcelona. In 20 minutes you can get to El Prat airport and in 35 to the entrance of Barcelona.