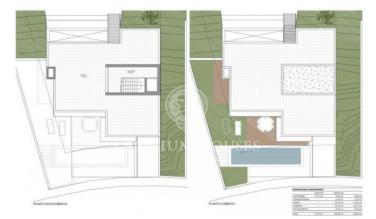

## **Quint mar / Sitges**

Plot for sale of 915 m2 developable. Located in the Quint Mar urbanization, with views of the sea and mountains. Buildable area of 450m2. There is a project for a single-family house. The Quintmar area is characterized by being one of the quietest in Sitges. It is located ten minutes from the center and has easy access to the Aiguadolç neighborhood, the Plana neighborhood and the C-32 exit towards Barcelona. In 20 minutes you can get to El Prat airport and in 35 to the entrance of Barcelona.