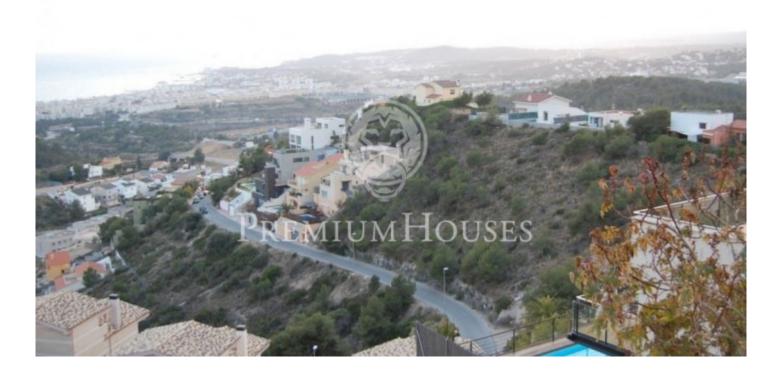

## **Quint mar / Sitges**

Plot for sale of 915 m2 developable. Located in the Quint Mar urbanization, with views of the sea and mountains. Buildable area of 450m2. There is a project for a single-family house. The Quintmar area is characterized by being one of the quietest in Sitges. It is located ten minutes from the center and has easy access to the Aiguadolç neighborhood, the Plana neighborhood and the C-32 exit towards Barcelona. In 20 minutes you can get to El Prat airport and in 35 to the entrance of Barcelona.

€195,000

915 m² plot Sea views

Avda. Camí dels Capellans, 81

Local 3 Sitges

Tel: +34 93 809 72 40