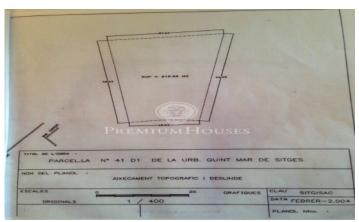

## **Quint mar / Sitges**

Plot for sale of 915 m2 developable. Located in the Quint Mar urbanization, with views of the sea and mountains. Buildable area of 450m2. There is a project for a single-family house. The Quintmar area is characterized by being one of the quietest in Sitges. It is located ten minutes from the center and has easy access to the Aiguadolç neighborhood, the Plana neighborhood and the C-32 exit towards Barcelona. In 20 minutes you can get to El Prat airport and in 35 to the entrance of Barcelona.