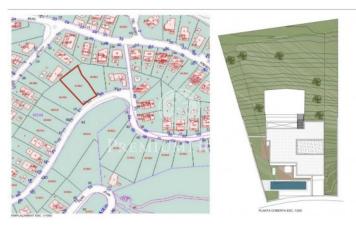

## **Quint mar / Sitges**

Plot for sale of 915 m2 developable. Located in the Quint Mar urbanization, with views of the sea and mountains. Buildable area of 450m2. There is a project for a single-family house. The Quintmar area is characterized by being one of the quietest in Sitges. It is located ten minutes from the center and has easy access to the Aiguadolç neighborhood, the Plana neighborhood and the C-32 exit towards Barcelona. In 20 minutes you can get to El Prat airport and in 35 to the entrance of Barcelona.