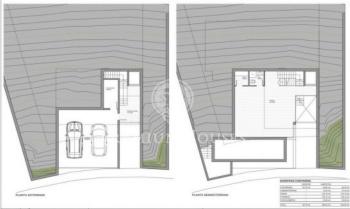

## **Quint mar / Sitges**

Plot for sale of 915 m2 developable. Located in the Quint Mar urbanization, with views of the sea and mountains. Buildable area of 450m2. There is a project for a single-family house. The Quintmar area is characterized by being one of the quietest in Sitges. It is located ten minutes from the center and has easy access to the Aiguadolç neighborhood, the Plana neighborhood and the C-32 exit towards Barcelona. In 20 minutes you can get to El Prat airport and in 35 to the entrance of Barcelona.