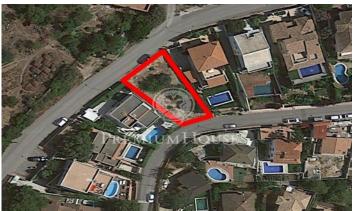

## Quint mar / Sitges

In this beautiful plot of 460 m2 you can build a detached house where you can build two floors and construct 40% of the surface. The area of Quintmar is very quiet and the land is located in a privileged part of the urbanization, since it has access to two streets, so there are options to make the house with garage, pool and everything that can be built. Sitges is a town just 40 kilometers from Barcelona, with a very cheerful life and good weather all year round. Especially in the summer months.

## €298,000

460 m² plot Sea views

Avda. Camí dels Capellans, 81 Local 3 Sitges Tel: +34 93 809 72 40

Avda. Camí dels Capellans, 81 Local 3 Sitges Tel: +34 93 809 72 40

Contact us for more information or to arrange a viewing