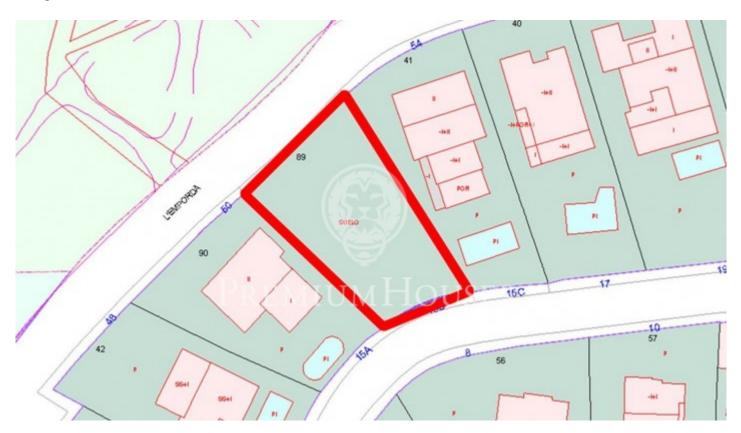

## Quint mar / Sitges

In this beautiful plot of 460 m2 you can build a detached house where you can build two floors and construct 40% of the surface. The area of Quintmar is very quiet and the land is located in a privileged part of the urbanization, since it has access to two streets, so there are options to make the house with garage, pool and everything that can be built. Sitges is a town just 40 kilometers from Barcelona, with a very cheerful life and good weather all year round. Especially in the summer months.

## €298,000

460 m² plot Sea views

Avda. Camí dels Capellans, 81 Local 3 Sitges Tel: +34 93 809 72 40

Avda. Camí dels Capellans, 81 Local 3 Sitges Tel: +34 93 809 72 40

Contact us for more information or to arrange a viewing