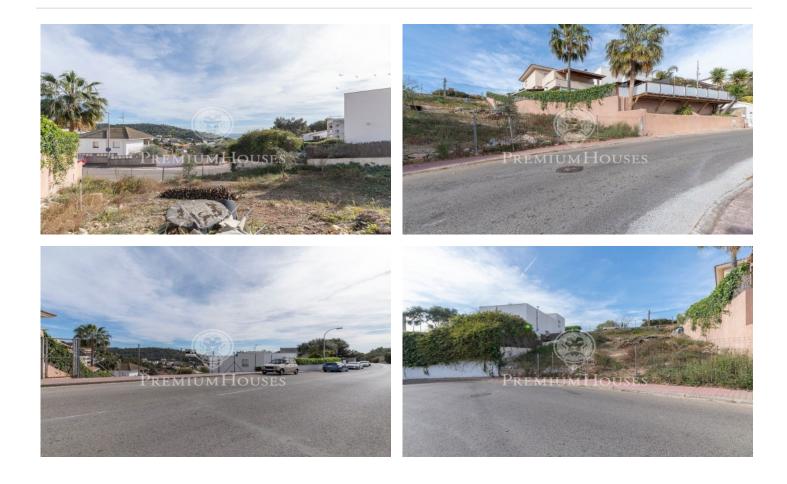

## Land in Quintmar area with open views and the sea of Sitges

Ref: 13504

## Quint mar / Sitges

In this beautiful plot of 460 m2 you can build a detached house where you can build two floors and construct 40% of the surface. The area of Quintmar is very quiet and the land is located in a privileged part of the urbanization, since it has access to two streets, so there are options to make the house with garage, pool and everything that can be built. Sitges is a town just 40 kilometers from Barcelona, with a very cheerful life and good weather all year round. Especially in the summer months.

## €298,000

460 m² plot Sea views

Avda. Camí dels Capellans, 81 Local 3 Sitges Tel: +34 93 809 72 40

Avda. Camí dels Capellans, 81 Local 3 Sitges Tel: +34 93 809 72 40

Contact us for more information or to arrange a viewing