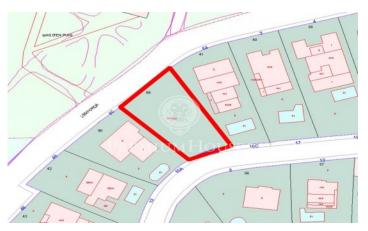

## Quint mar / Sitges

In this beautiful plot of 460 m2 you can build a detached house where you can build two floors and construct 40% of the surface. The area of Quintmar is very quiet and the land is located in a privileged part of the urbanization, since it has access to two streets, so there are options to make the house with garage, pool and everything that can be built. Sitges is a town just 40 kilometers from Barcelona, with a very cheerful life and good weather all year round. Especially in the summer months.

## €298,000

460 m² plot Sea views

Avda. Camí dels Capellans, 81 Local 3 Sitges Tel: +34 93 809 72 40

Avda. Camí dels Capellans, 81 Local 3 Sitges Tel: +34 93 809 72 40

Contact us for more information or to arrange a viewing