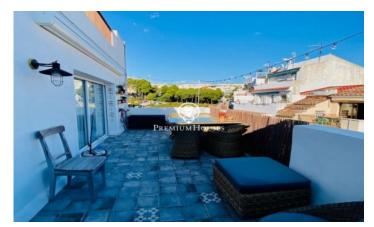

## Poble sec/observatori / Sitges

his unique attic has an excellent quiet location and within walking distance of the town center (2-3 minutes) and the beach (6-8 minutes). It has everything you need within walking distance. The apartment itself is renovated in a rustic Scandinavian design with earthy colors. The living room with fireplace, kitchen and terrace is the heart of this apartment, and it is no coincidence that the photographer has fallen in love with the place, which has also been promoted in various decoration magazines. The apartment is equipped with two bathrooms with "double showers" in both bathrooms. Two bedrooms, and one of them as a suite with one of the bathrooms and a mini "walk in closet". It is a rare find in the pearl town called Sitges.

## €350,000

107 m<sup>2</sup>

2 Bedrooms

2 Bathrooms

A/C

Heating

Terrace

Fireplace