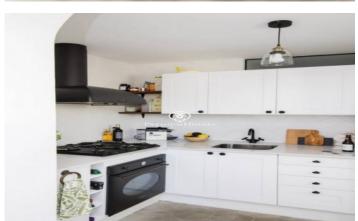

## Poble sec/observatori / Sitges

his unique attic has an excellent quiet location and within walking distance of the town center (2-3 minutes) and the beach (6-8 minutes). It has everything you need within walking distance. The apartment itself is renovated in a rustic Scandinavian design with earthy colors. The living room with fireplace, kitchen and terrace is the heart of this apartment, and it is no coincidence that the photographer has fallen in love with the place, which has also been promoted in various decoration magazines. The apartment is equipped with two bathrooms with "double showers" in both bathrooms. Two bedrooms, and one of them as a suite with one of the bathrooms and a mini "walk in closet". It is a rare find in the pearl town called Sitges.