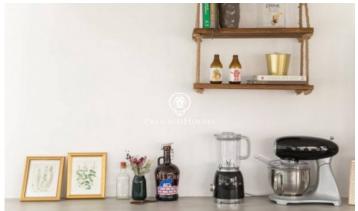

## Poble sec/observatori / Sitges

his unique attic has an excellent quiet location and within walking distance of the town center (2-3 minutes) and the beach (6-8 minutes). It has everything you need within walking distance. The apartment itself is renovated in a rustic Scandinavian design with earthy colors. The living room with fireplace, kitchen and terrace is the heart of this apartment, and it is no coincidence that the photographer has fallen in love with the place, which has also been promoted in various decoration magazines. The apartment is equipped with two bathrooms with "double showers" in both bathrooms. Two bedrooms, and one of them as a suite with one of the bathrooms and a mini "walk in closet". It is a rare find in the pearl town called Sitges.