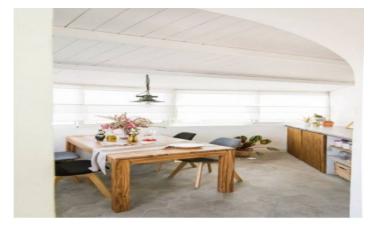

## Poble sec/observatori / Sitges

his unique attic has an excellent quiet location and within walking distance of the town center (2-3 minutes) and the beach (6-8 minutes). It has everything you need within walking distance. The apartment itself is renovated in a rustic Scandinavian design with earthy colors. The living room with fireplace, kitchen and terrace is the heart of this apartment, and it is no coincidence that the photographer has fallen in love with the place, which has also been promoted in various decoration magazines. The apartment is equipped with two bathrooms with "double showers" in both bathrooms. Two bedrooms, and one of them as a suite with one of the bathrooms and a mini "walk in closet". It is a rare find in the pearl town called Sitges.