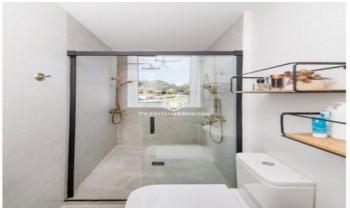

## Poble sec/observatori / Sitges

his unique attic has an excellent quiet location and within walking distance of the town center (2-3 minutes) and the beach (6-8 minutes). It has everything you need within walking distance. The apartment itself is renovated in a rustic Scandinavian design with earthy colors. The living room with fireplace, kitchen and terrace is the heart of this apartment, and it is no coincidence that the photographer has fallen in love with the place, which has also been promoted in various decoration magazines. The apartment is equipped with two bathrooms with "double showers" in both bathrooms. Two bedrooms, and one of them as a suite with one of the bathrooms and a mini "walk in closet". It is a rare find in the pearl town called Sitges.