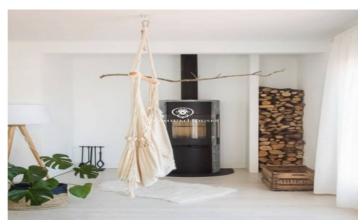

## Poble sec/observatori / Sitges

his unique attic has an excellent quiet location and within walking distance of the town center (2-3 minutes) and the beach (6-8 minutes). It has everything you need within walking distance. The apartment itself is renovated in a rustic Scandinavian design with earthy colors. The living room with fireplace, kitchen and terrace is the heart of this apartment, and it is no coincidence that the photographer has fallen in love with the place, which has also been promoted in various decoration magazines. The apartment is equipped with two bathrooms with "double showers" in both bathrooms. Two bedrooms, and one of them as a suite with one of the bathrooms and a mini "walk in closet". It is a rare find in the pearl town called Sitges.