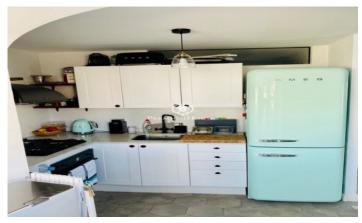

## Poble sec/observatori / Sitges

his unique attic has an excellent quiet location and within walking distance of the town center (2-3 minutes) and the beach (6-8 minutes). It has everything you need within walking distance. The apartment itself is renovated in a rustic Scandinavian design with earthy colors. The living room with fireplace, kitchen and terrace is the heart of this apartment, and it is no coincidence that the photographer has fallen in love with the place, which has also been promoted in various decoration magazines. The apartment is equipped with two bathrooms with "double showers" in both bathrooms. Two bedrooms, and one of them as a suite with one of the bathrooms and a mini "walk in closet". It is a rare find in the pearl town called Sitges.