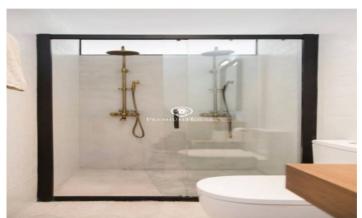

## Poble sec/observatori / Sitges

his unique attic has an excellent quiet location and within walking distance of the town center (2-3 minutes) and the beach (6-8 minutes). It has everything you need within walking distance. The apartment itself is renovated in a rustic Scandinavian design with earthy colors. The living room with fireplace, kitchen and terrace is the heart of this apartment, and it is no coincidence that the photographer has fallen in love with the place, which has also been promoted in various decoration magazines. The apartment is equipped with two bathrooms with "double showers" in both bathrooms. Two bedrooms, and one of them as a suite with one of the bathrooms and a mini "walk in closet". It is a rare find in the pearl town called Sitges.