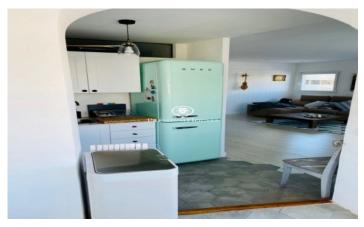

## Poble sec/observatori / Sitges

his unique attic has an excellent quiet location and within walking distance of the town center (2-3 minutes) and the beach (6-8 minutes). It has everything you need within walking distance. The apartment itself is renovated in a rustic Scandinavian design with earthy colors. The living room with fireplace, kitchen and terrace is the heart of this apartment, and it is no coincidence that the photographer has fallen in love with the place, which has also been promoted in various decoration magazines. The apartment is equipped with two bathrooms with "double showers" in both bathrooms. Two bedrooms, and one of them as a suite with one of the bathrooms and a mini "walk in closet". It is a rare find in the pearl town called Sitges.