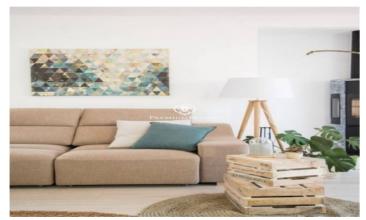

## Poble sec/observatori / Sitges

his unique attic has an excellent quiet location and within walking distance of the town center (2-3 minutes) and the beach (6-8 minutes). It has everything you need within walking distance. The apartment itself is renovated in a rustic Scandinavian design with earthy colors. The living room with fireplace, kitchen and terrace is the heart of this apartment, and it is no coincidence that the photographer has fallen in love with the place, which has also been promoted in various decoration magazines. The apartment is equipped with two bathrooms with "double showers" in both bathrooms. Two bedrooms, and one of them as a suite with one of the bathrooms and a mini "walk in closet". It is a rare find in the pearl town called Sitges.

## €350,000

107 m<sup>2</sup>

2 Bedrooms

2 Bathrooms

A/C

Heating

Terrace

Fireplace