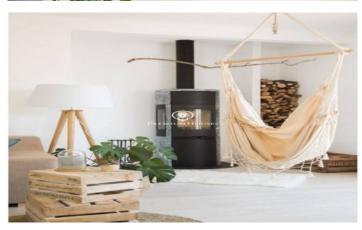

## Poble sec/observatori / Sitges

his unique attic has an excellent quiet location and within walking distance of the town center (2-3 minutes) and the beach (6-8 minutes). It has everything you need within walking distance. The apartment itself is renovated in a rustic Scandinavian design with earthy colors. The living room with fireplace, kitchen and terrace is the heart of this apartment, and it is no coincidence that the photographer has fallen in love with the place, which has also been promoted in various decoration magazines. The apartment is equipped with two bathrooms with "double showers" in both bathrooms. Two bedrooms, and one of them as a suite with one of the bathrooms and a mini "walk in closet". It is a rare find in the pearl town called Sitges.