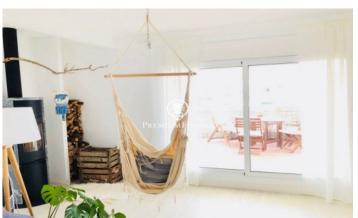

## Poble sec/observatori / Sitges

his unique attic has an excellent quiet location and within walking distance of the town center (2-3 minutes) and the beach (6-8 minutes). It has everything you need within walking distance. The apartment itself is renovated in a rustic Scandinavian design with earthy colors. The living room with fireplace, kitchen and terrace is the heart of this apartment, and it is no coincidence that the photographer has fallen in love with the place, which has also been promoted in various decoration magazines. The apartment is equipped with two bathrooms with "double showers" in both bathrooms. Two bedrooms, and one of them as a suite with one of the bathrooms and a mini "walk in closet". It is a rare find in the pearl town called Sitges.