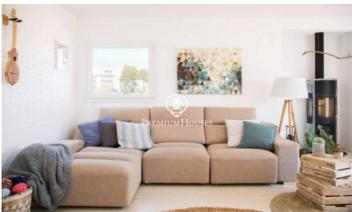

## Poble sec/observatori / Sitges

his unique attic has an excellent quiet location and within walking distance of the town center (2-3 minutes) and the beach (6-8 minutes). It has everything you need within walking distance. The apartment itself is renovated in a rustic Scandinavian design with earthy colors. The living room with fireplace, kitchen and terrace is the heart of this apartment, and it is no coincidence that the photographer has fallen in love with the place, which has also been promoted in various decoration magazines. The apartment is equipped with two bathrooms with "double showers" in both bathrooms. Two bedrooms, and one of them as a suite with one of the bathrooms and a mini "walk in closet". It is a rare find in the pearl town called Sitges.

## €350,000

107 m<sup>2</sup>

2 Bedrooms

2 Bathrooms

A/C

Heating

Terrace

Fireplace