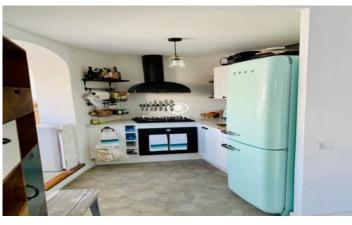

## Poble sec/observatori / Sitges

his unique attic has an excellent quiet location and within walking distance of the town center (2-3 minutes) and the beach (6-8 minutes). It has everything you need within walking distance. The apartment itself is renovated in a rustic Scandinavian design with earthy colors. The living room with fireplace, kitchen and terrace is the heart of this apartment, and it is no coincidence that the photographer has fallen in love with the place, which has also been promoted in various decoration magazines. The apartment is equipped with two bathrooms with "double showers" in both bathrooms. Two bedrooms, and one of them as a suite with one of the bathrooms and a mini "walk in closet". It is a rare find in the pearl town called Sitges.