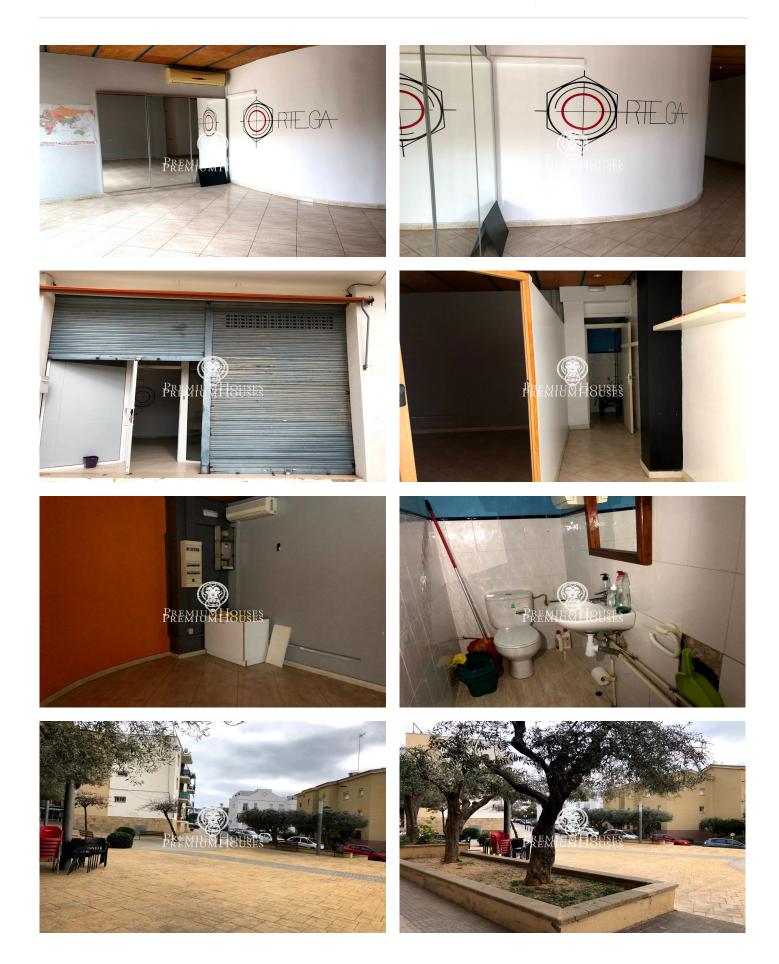

## Poble sec/observatori / Sitges

If you want to start a business in Sitges, this place is perfect for you. It is located in Plaza dels Castellers, a busy area close to all services. The place was a commercial store and has a large double window and lots of light. It is well equipped with an awning, a bathroom and ready to set up your own place. Now is the time to go for that idea that you always wanted to create. Shop 63m2 Bright Double showcase Air Conditioning / Cold and heat pump Bathroom Awning There is no smoke outlet. At street level On sale €165,000