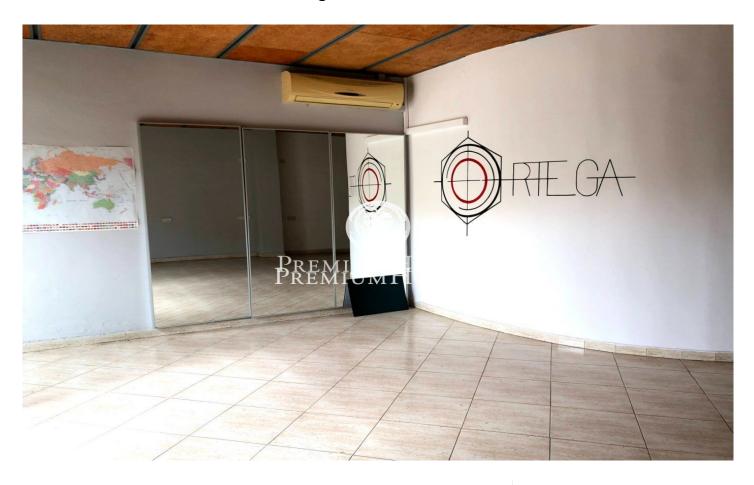

## Poble sec/observatori / Sitges

If you want to start a business in Sitges, this place is perfect for you. It is located in Plaza dels Castellers, a busy area close to all services. The place was a commercial store and has a large double window and lots of light. It is well equipped with an awning, a bathroom and ready to set up your own place. Now is the time to go for that idea that you always wanted to create. Shop 63m2 Bright Double showcase Air Conditioning / Cold and heat pump Bathroom Awning There is no smoke outlet. At street level On sale €165,000