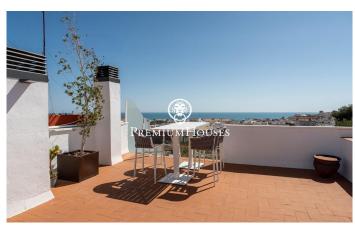

## Poble Sec / Sitges

In the Poble Sec neighborhood of Sitges, we have this penthouse with large terraces and views of the sea. The apartment faces south, offering natural light throughout the day. The property has been completely renovated and has an elevator. The apartment consists of a south-facing living-dining room with access to a large terrace with a chill-out area. Next to it is a kitchenette, a double bedroom, and a full bathroom. The apartment also has a laundry area and a storage room. A staircase leads to the solarium. There is a jacuzzi, a summer kitchen, and a dining area. The Poblesec neighborhood is characterized by its excellent location with respect to all essential services and the center of Sitges. It is a residential neighborhood that enjoys great tranquility year-round.

## €475,000

47 m<sup>2</sup>

1 Bedroom

1 Bathroom

Sea views

Storage

Lift

Furnished

Terrace