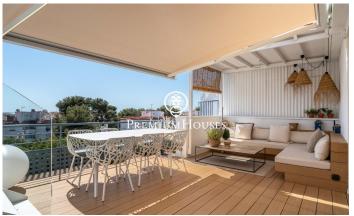

## Poble Sec / Sitges

In the Poble Sec neighborhood of Sitges, we have this penthouse with large terraces and views of the sea. The apartment faces south, offering natural light throughout the day. The property has been completely renovated and has an elevator. The apartment consists of a south-facing living-dining room with access to a large terrace with a chill-out area. Next to it is a kitchenette, a double bedroom, and a full bathroom. The apartment also has a laundry area and a storage room. A staircase leads to the solarium. There is a jacuzzi, a summer kitchen, and a dining area. The Poblesec neighborhood is characterized by its excellent location with respect to all essential services and the center of Sitges. It is a residential neighborhood that enjoys great tranquility year-round.

## €475,000

47 m<sup>2</sup>

1 Bedroom

1 Bathroom

Sea views

Storage

Lift

Furnished

Terrace