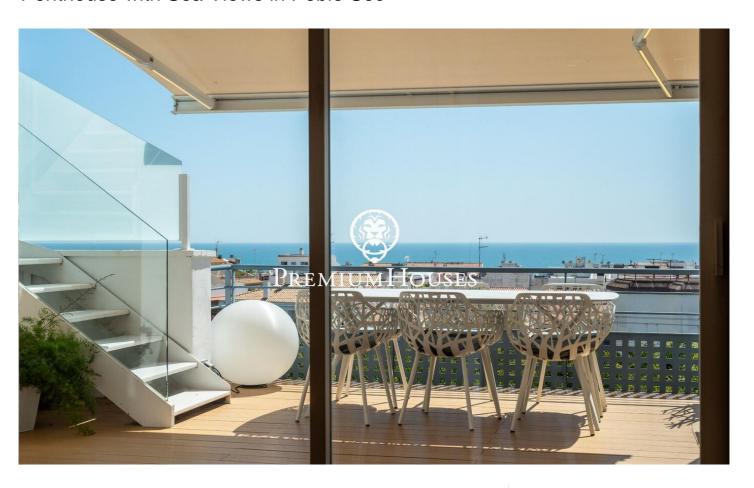

## Poble Sec / Sitges

In the Poble Sec neighborhood of Sitges, we have this penthouse with large terraces and views of the sea. The apartment faces south, offering natural light throughout the day. The property has been completely renovated and has an elevator. The apartment consists of a south-facing living-dining room with access to a large terrace with a chill-out area. Next to it is a kitchenette, a double bedroom, and a full bathroom. The apartment also has a laundry area and a storage room. A staircase leads to the solarium. There is a jacuzzi, a summer kitchen, and a dining area. The Poblesec neighborhood is characterized by its excellent location with respect to all essential services and the center of Sitges. It is a residential neighborhood that enjoys great tranquility year-round.

## €475,000

47 m<sup>2</sup>

1 Bedroom

1 Bathroom

Sea views

Storage

Lift

Furnished

Terrace