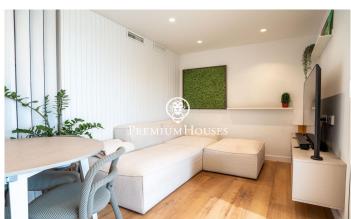

## Poble Sec / Sitges

In the Poble Sec neighborhood of Sitges, we have this penthouse with large terraces and views of the sea. The apartment faces south, offering natural light throughout the day. The property has been completely renovated and has an elevator. The apartment consists of a south-facing living-dining room with access to a large terrace with a chill-out area. Next to it is a kitchenette, a double bedroom, and a full bathroom. The apartment also has a laundry area and a storage room. A staircase leads to the solarium. There is a jacuzzi, a summer kitchen, and a dining area. The Poblesec neighborhood is characterized by its excellent location with respect to all essential services and the center of Sitges. It is a residential neighborhood that enjoys great tranquility year-round.

## €475,000

47 m<sup>2</sup>

1 Bedroom

1 Bathroom

Sea views

Storage

Lift

Furnished