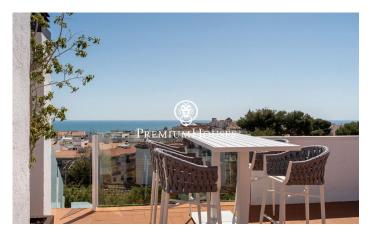

## Poble Sec / Sitges

In the Poble Sec neighborhood of Sitges, we have this penthouse with large terraces and views of the sea. The apartment faces south, offering natural light throughout the day. The property has been completely renovated and has an elevator. The apartment consists of a south-facing living-dining room with access to a large terrace with a chill-out area. Next to it is a kitchenette, a double bedroom, and a full bathroom. The apartment also has a laundry area and a storage room. A staircase leads to the solarium. There is a jacuzzi, a summer kitchen, and a dining area. The Poblesec neighborhood is characterized by its excellent location with respect to all essential services and the center of Sitges. It is a residential neighborhood that enjoys great tranquility year-round.

## €475,000

47 m<sup>2</sup>

1 Bedroom

1 Bathroom

Sea views

Storage

Lift

Furnished

Terrace