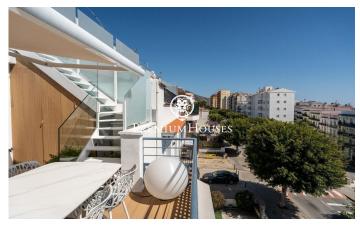

## Poble Sec / Sitges

In the Poble Sec neighborhood of Sitges, we have this penthouse with large terraces and views of the sea. The apartment faces south, offering natural light throughout the day. The property has been completely renovated and has an elevator. The apartment consists of a south-facing living-dining room with access to a large terrace with a chill-out area. Next to it is a kitchenette, a double bedroom, and a full bathroom. The apartment also has a laundry area and a storage room. A staircase leads to the solarium. There is a jacuzzi, a summer kitchen, and a dining area. The Poblesec neighborhood is characterized by its excellent location with respect to all essential services and the center of Sitges. It is a residential neighborhood that enjoys great tranquility year-round.

## €475,000

47 m<sup>2</sup>

1 Bedroom

1 Bathroom

Sea views

Storage

Lift

Furnished

Terrace