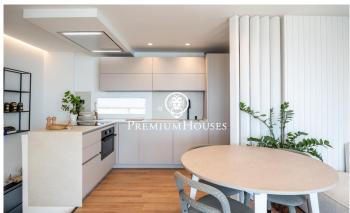

## Poble Sec / Sitges

In the Poble Sec neighborhood of Sitges, we have this penthouse with large terraces and views of the sea. The apartment faces south, offering natural light throughout the day. The property has been completely renovated and has an elevator. The apartment consists of a south-facing living-dining room with access to a large terrace with a chill-out area. Next to it is a kitchenette, a double bedroom, and a full bathroom. The apartment also has a laundry area and a storage room. A staircase leads to the solarium. There is a jacuzzi, a summer kitchen, and a dining area. The Poblesec neighborhood is characterized by its excellent location with respect to all essential services and the center of Sitges. It is a residential neighborhood that enjoys great tranquility year-round.