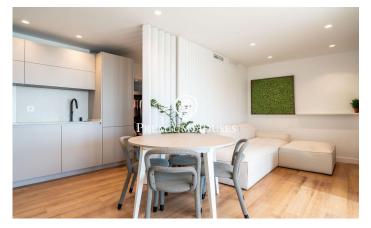

## Poble Sec / Sitges

In the Poble Sec neighborhood of Sitges, we have this penthouse with large terraces and views of the sea. The apartment faces south, offering natural light throughout the day. The property has been completely renovated and has an elevator. The apartment consists of a south-facing living-dining room with access to a large terrace with a chill-out area. Next to it is a kitchenette, a double bedroom, and a full bathroom. The apartment also has a laundry area and a storage room. A staircase leads to the solarium. There is a jacuzzi, a summer kitchen, and a dining area. The Poblesec neighborhood is characterized by its excellent location with respect to all essential services and the center of Sitges. It is a residential neighborhood that enjoys great tranquility year-round.

## €475,000

47 m<sup>2</sup>

1 Bedroom

1 Bathroom

Sea views

Storage

Lift

Furnished