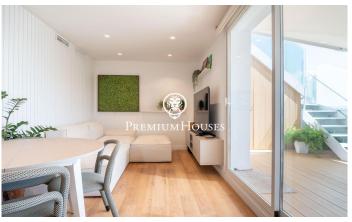

## Poble Sec / Sitges

In the Poble Sec neighborhood of Sitges, we have this penthouse with large terraces and views of the sea. The apartment faces south, offering natural light throughout the day. The property has been completely renovated and has an elevator. The apartment consists of a south-facing living-dining room with access to a large terrace with a chill-out area. Next to it is a kitchenette, a double bedroom, and a full bathroom. The apartment also has a laundry area and a storage room. A staircase leads to the solarium. There is a jacuzzi, a summer kitchen, and a dining area. The Poblesec neighborhood is characterized by its excellent location with respect to all essential services and the center of Sitges. It is a residential neighborhood that enjoys great tranquility year-round.

## €475,000

47 m<sup>2</sup>

1 Bedroom

1 Bathroom

Sea views

Storage

Lift

Furnished