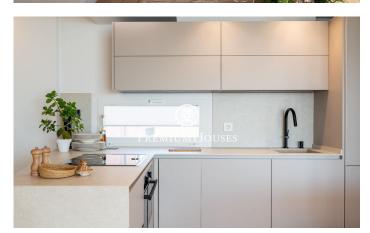

## Poble Sec / Sitges

In the Poble Sec neighborhood of Sitges, we have this penthouse with large terraces and views of the sea. The apartment faces south, offering natural light throughout the day. The property has been completely renovated and has an elevator. The apartment consists of a south-facing living-dining room with access to a large terrace with a chill-out area. Next to it is a kitchenette, a double bedroom, and a full bathroom. The apartment also has a laundry area and a storage room. A staircase leads to the solarium. There is a jacuzzi, a summer kitchen, and a dining area. The Poblesec neighborhood is characterized by its excellent location with respect to all essential services and the center of Sitges. It is a residential neighborhood that enjoys great tranquility year-round.