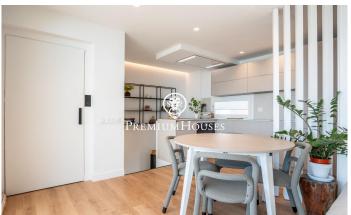

## Poble Sec / Sitges

In the Poble Sec neighborhood of Sitges, we have this penthouse with large terraces and views of the sea. The apartment faces south, offering natural light throughout the day. The property has been completely renovated and has an elevator. The apartment consists of a south-facing living-dining room with access to a large terrace with a chill-out area. Next to it is a kitchenette, a double bedroom, and a full bathroom. The apartment also has a laundry area and a storage room. A staircase leads to the solarium. There is a jacuzzi, a summer kitchen, and a dining area. The Poblesec neighborhood is characterized by its excellent location with respect to all essential services and the center of Sitges. It is a residential neighborhood that enjoys great tranquility year-round.

## €475,000

47 m<sup>2</sup>

1 Bedroom

1 Bathroom

Sea views

Storage

Lift

Furnished