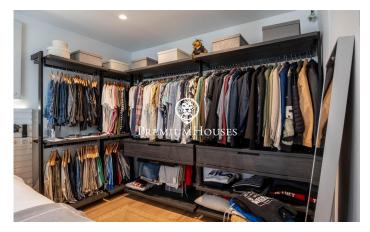

## Poble Sec / Sitges

In the Poble Sec neighborhood of Sitges, we have this penthouse with large terraces and views of the sea. The apartment faces south, offering natural light throughout the day. The property has been completely renovated and has an elevator. The apartment consists of a south-facing living-dining room with access to a large terrace with a chill-out area. Next to it is a kitchenette, a double bedroom, and a full bathroom. The apartment also has a laundry area and a storage room. A staircase leads to the solarium. There is a jacuzzi, a summer kitchen, and a dining area. The Poblesec neighborhood is characterized by its excellent location with respect to all essential services and the center of Sitges. It is a residential neighborhood that enjoys great tranquility year-round.