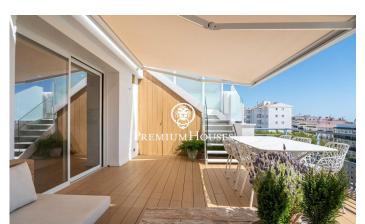

## Poble Sec / Sitges

In the Poble Sec neighborhood of Sitges, we have this penthouse with large terraces and views of the sea. The apartment faces south, offering natural light throughout the day. The property has been completely renovated and has an elevator. The apartment consists of a south-facing living-dining room with access to a large terrace with a chill-out area. Next to it is a kitchenette, a double bedroom, and a full bathroom. The apartment also has a laundry area and a storage room. A staircase leads to the solarium. There is a jacuzzi, a summer kitchen, and a dining area. The Poblesec neighborhood is characterized by its excellent location with respect to all essential services and the center of Sitges. It is a residential neighborhood that enjoys great tranquility year-round.

## €475,000

47 m<sup>2</sup>

1 Bedroom

1 Bathroom

Sea views

Storage

Lift

Furnished

Terrace