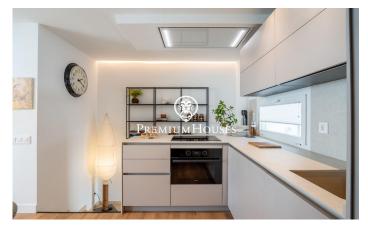

## Poble Sec / Sitges

In the Poble Sec neighborhood of Sitges, we have this penthouse with large terraces and views of the sea. The apartment faces south, offering natural light throughout the day. The property has been completely renovated and has an elevator. The apartment consists of a south-facing living-dining room with access to a large terrace with a chill-out area. Next to it is a kitchenette, a double bedroom, and a full bathroom. The apartment also has a laundry area and a storage room. A staircase leads to the solarium. There is a jacuzzi, a summer kitchen, and a dining area. The Poblesec neighborhood is characterized by its excellent location with respect to all essential services and the center of Sitges. It is a residential neighborhood that enjoys great tranquility year-round.