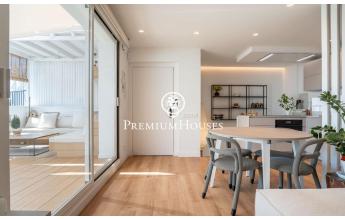

## Poble Sec / Sitges

In the Poble Sec neighborhood of Sitges, we have this penthouse with large terraces and views of the sea. The apartment faces south, offering natural light throughout the day. The property has been completely renovated and has an elevator. The apartment consists of a south-facing living-dining room with access to a large terrace with a chill-out area. Next to it is a kitchenette, a double bedroom, and a full bathroom. The apartment also has a laundry area and a storage room. A staircase leads to the solarium. There is a jacuzzi, a summer kitchen, and a dining area. The Poblesec neighborhood is characterized by its excellent location with respect to all essential services and the center of Sitges. It is a residential neighborhood that enjoys great tranquility year-round.

## €475,000

47 m<sup>2</sup>

1 Bedroom

1 Bathroom

Sea views

Storage

Lift

Furnished