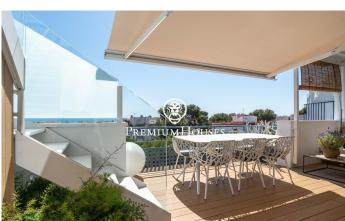

## Poble Sec / Sitges

In the Poble Sec neighborhood of Sitges, we have this penthouse with large terraces and views of the sea. The apartment faces south, offering natural light throughout the day. The property has been completely renovated and has an elevator. The apartment consists of a south-facing living-dining room with access to a large terrace with a chill-out area. Next to it is a kitchenette, a double bedroom, and a full bathroom. The apartment also has a laundry area and a storage room. A staircase leads to the solarium. There is a jacuzzi, a summer kitchen, and a dining area. The Poblesec neighborhood is characterized by its excellent location with respect to all essential services and the center of Sitges. It is a residential neighborhood that enjoys great tranquility year-round.

## €475,000

47 m<sup>2</sup>

1 Bedroom

1 Bathroom

Sea views

Storage

Lift

Furnished

Terrace