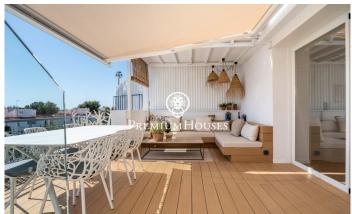

## Poble Sec / Sitges

In the Poble Sec neighborhood of Sitges, we have this penthouse with large terraces and views of the sea. The apartment faces south, offering natural light throughout the day. The property has been completely renovated and has an elevator. The apartment consists of a south-facing living-dining room with access to a large terrace with a chill-out area. Next to it is a kitchenette, a double bedroom, and a full bathroom. The apartment also has a laundry area and a storage room. A staircase leads to the solarium. There is a jacuzzi, a summer kitchen, and a dining area. The Poblesec neighborhood is characterized by its excellent location with respect to all essential services and the center of Sitges. It is a residential neighborhood that enjoys great tranquility year-round.

## €475,000

47 m<sup>2</sup>

1 Bedroom

1 Bathroom

Sea views

Storage

Lift

Furnished

Terrace