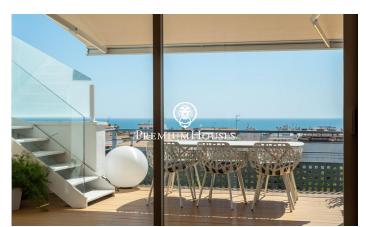

## Poble Sec / Sitges

In the Poble Sec neighborhood of Sitges, we have this penthouse with large terraces and views of the sea. The apartment faces south, offering natural light throughout the day. The property has been completely renovated and has an elevator. The apartment consists of a south-facing living-dining room with access to a large terrace with a chill-out area. Next to it is a kitchenette, a double bedroom, and a full bathroom. The apartment also has a laundry area and a storage room. A staircase leads to the solarium. There is a jacuzzi, a summer kitchen, and a dining area. The Poblesec neighborhood is characterized by its excellent location with respect to all essential services and the center of Sitges. It is a residential neighborhood that enjoys great tranquility year-round.

## €475,000

47 m<sup>2</sup>

1 Bedroom

1 Bathroom

Sea views

Storage

Lift

Furnished

Terrace