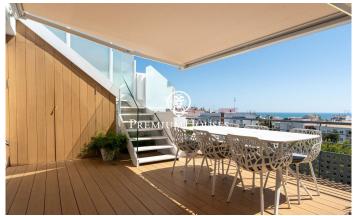

## Poble Sec / Sitges

In the Poble Sec neighborhood of Sitges, we have this penthouse with large terraces and views of the sea. The apartment faces south, offering natural light throughout the day. The property has been completely renovated and has an elevator. The apartment consists of a south-facing living-dining room with access to a large terrace with a chill-out area. Next to it is a kitchenette, a double bedroom, and a full bathroom. The apartment also has a laundry area and a storage room. A staircase leads to the solarium. There is a jacuzzi, a summer kitchen, and a dining area. The Poblesec neighborhood is characterized by its excellent location with respect to all essential services and the center of Sitges. It is a residential neighborhood that enjoys great tranquility year-round.

## €475,000

47 m<sup>2</sup>

1 Bedroom

1 Bathroom

Sea views

Storage

Lift

Furnished

Terrace