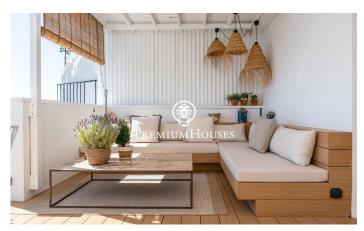

## Poble Sec / Sitges

In the Poble Sec neighborhood of Sitges, we have this penthouse with large terraces and views of the sea. The apartment faces south, offering natural light throughout the day. The property has been completely renovated and has an elevator. The apartment consists of a south-facing living-dining room with access to a large terrace with a chill-out area. Next to it is a kitchenette, a double bedroom, and a full bathroom. The apartment also has a laundry area and a storage room. A staircase leads to the solarium. There is a jacuzzi, a summer kitchen, and a dining area. The Poblesec neighborhood is characterized by its excellent location with respect to all essential services and the center of Sitges. It is a residential neighborhood that enjoys great tranquility year-round.

Terrace