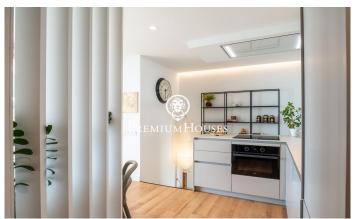

## Poble Sec / Sitges

In the Poble Sec neighborhood of Sitges, we have this penthouse with large terraces and views of the sea. The apartment faces south, offering natural light throughout the day. The property has been completely renovated and has an elevator. The apartment consists of a south-facing living-dining room with access to a large terrace with a chill-out area. Next to it is a kitchenette, a double bedroom, and a full bathroom. The apartment also has a laundry area and a storage room. A staircase leads to the solarium. There is a jacuzzi, a summer kitchen, and a dining area. The Poblesec neighborhood is characterized by its excellent location with respect to all essential services and the center of Sitges. It is a residential neighborhood that enjoys great tranquility year-round.