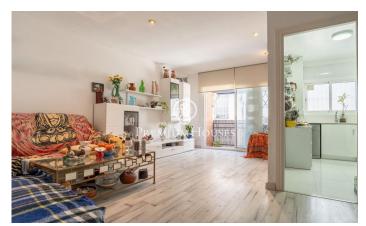

## Poble Sec / Sitges

In the Poblesec neighborhood of Sitges we find this ground floor with a large patio. The property faces south which offers natural light throughout the day. We access the day area as we enter the house. This space contains a livingdining room with access to a small balcony and a separate kitchen. The night area has two double bedrooms and a room with built-in wardrobes. In this same space we find a full bathroom and a guest toilet. From one of the rooms we access a 20 square meter patio. The Poblesec neighborhood is characterized by its excellent location with respect to all essential services and the center of Sitges. It is a residential neighborhood that enjoys great tranquility throughout the year.