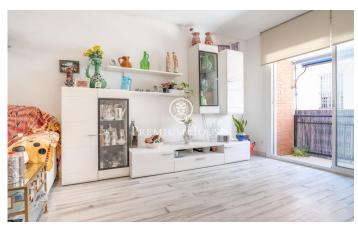

## Poble Sec / Sitges

In the Poblesec neighborhood of Sitges we find this ground floor with a large patio. The property faces south which offers natural light throughout the day. We access the day area as we enter the house. This space contains a livingdining room with access to a small balcony and a separate kitchen. The night area has two double bedrooms and a room with built-in wardrobes. In this same space we find a full bathroom and a guest toilet. From one of the rooms we access a 20 square meter patio. The Poblesec neighborhood is characterized by its excellent location with respect to all essential services and the center of Sitges. It is a residential neighborhood that enjoys great tranquility throughout the year.

## €390,000

79 m<sup>2</sup>

3 Bedrooms

1 Bathroom

A/C

Heating

Backyard

Terrace