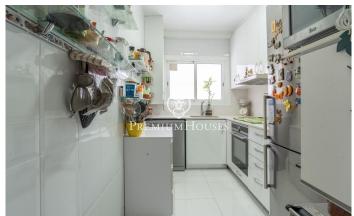

## Poble Sec / Sitges

In the Poblesec neighborhood of Sitges we find this ground floor with a large patio. The property faces south which offers natural light throughout the day. We access the day area as we enter the house. This space contains a livingdining room with access to a small balcony and a separate kitchen. The night area has two double bedrooms and a room with built-in wardrobes. In this same space we find a full bathroom and a guest toilet. From one of the rooms we access a 20 square meter patio. The Poblesec neighborhood is characterized by its excellent location with respect to all essential services and the center of Sitges. It is a residential neighborhood that enjoys great tranquility throughout the year.