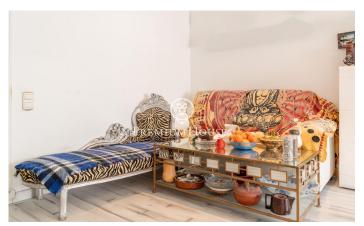

## Poble Sec / Sitges

In the Poblesec neighborhood of Sitges we find this ground floor with a large patio. The property faces south which offers natural light throughout the day. We access the day area as we enter the house. This space contains a livingdining room with access to a small balcony and a separate kitchen. The night area has two double bedrooms and a room with built-in wardrobes. In this same space we find a full bathroom and a guest toilet. From one of the rooms we access a 20 square meter patio. The Poblesec neighborhood is characterized by its excellent location with respect to all essential services and the center of Sitges. It is a residential neighborhood that enjoys great tranquility throughout the year.