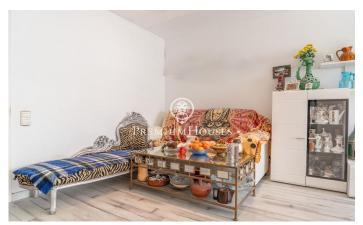

## Poble Sec / Sitges

In the Poblesec neighborhood of Sitges we find this ground floor with a large patio. The property faces south which offers natural light throughout the day. We access the day area as we enter the house. This space contains a livingdining room with access to a small balcony and a separate kitchen. The night area has two double bedrooms and a room with built-in wardrobes. In this same space we find a full bathroom and a guest toilet. From one of the rooms we access a 20 square meter patio. The Poblesec neighborhood is characterized by its excellent location with respect to all essential services and the center of Sitges. It is a residential neighborhood that enjoys great tranquility throughout the year.