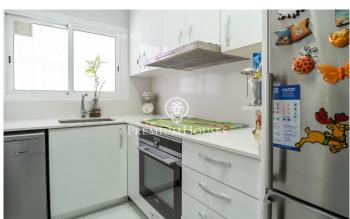

## Poble Sec / Sitges

In the Poblesec neighborhood of Sitges we find this ground floor with a large patio. The property faces south which offers natural light throughout the day. We access the day area as we enter the house. This space contains a livingdining room with access to a small balcony and a separate kitchen. The night area has two double bedrooms and a room with built-in wardrobes. In this same space we find a full bathroom and a guest toilet. From one of the rooms we access a 20 square meter patio. The Poblesec neighborhood is characterized by its excellent location with respect to all essential services and the center of Sitges. It is a residential neighborhood that enjoys great tranquility throughout the year.