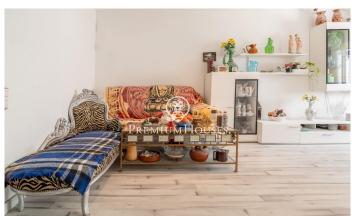

## Poble Sec / Sitges

In the Poblesec neighborhood of Sitges we find this ground floor with a large patio. The property faces south which offers natural light throughout the day. We access the day area as we enter the house. This space contains a livingdining room with access to a small balcony and a separate kitchen. The night area has two double bedrooms and a room with built-in wardrobes. In this same space we find a full bathroom and a guest toilet. From one of the rooms we access a 20 square meter patio. The Poblesec neighborhood is characterized by its excellent location with respect to all essential services and the center of Sitges. It is a residential neighborhood that enjoys great tranquility throughout the year.