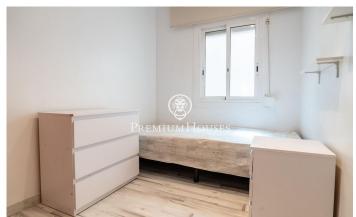

## Poble Sec / Sitges

In the Poblesec neighborhood of Sitges we find this ground floor with a large patio. The property faces south which offers natural light throughout the day. We access the day area as we enter the house. This space contains a livingdining room with access to a small balcony and a separate kitchen. The night area has two double bedrooms and a room with built-in wardrobes. In this same space we find a full bathroom and a guest toilet. From one of the rooms we access a 20 square meter patio. The Poblesec neighborhood is characterized by its excellent location with respect to all essential services and the center of Sitges. It is a residential neighborhood that enjoys great tranquility throughout the year.