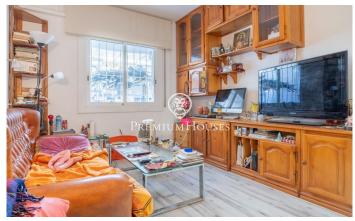

## Poble Sec / Sitges

In the Poblesec neighborhood of Sitges we find this ground floor with a large patio. The property faces south which offers natural light throughout the day. We access the day area as we enter the house. This space contains a livingdining room with access to a small balcony and a separate kitchen. The night area has two double bedrooms and a room with built-in wardrobes. In this same space we find a full bathroom and a guest toilet. From one of the rooms we access a 20 square meter patio. The Poblesec neighborhood is characterized by its excellent location with respect to all essential services and the center of Sitges. It is a residential neighborhood that enjoys great tranquility throughout the year.