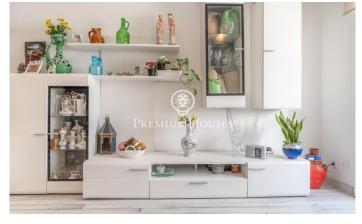

## Poble Sec / Sitges

In the Poblesec neighborhood of Sitges we find this ground floor with a large patio. The property faces south which offers natural light throughout the day. We access the day area as we enter the house. This space contains a livingdining room with access to a small balcony and a separate kitchen. The night area has two double bedrooms and a room with built-in wardrobes. In this same space we find a full bathroom and a guest toilet. From one of the rooms we access a 20 square meter patio. The Poblesec neighborhood is characterized by its excellent location with respect to all essential services and the center of Sitges. It is a residential neighborhood that enjoys great tranquility throughout the year.

## €390,000

79 m<sup>2</sup>

3 Bedrooms

1 Bathroom

A/C

Heating

Backyard

Terrace