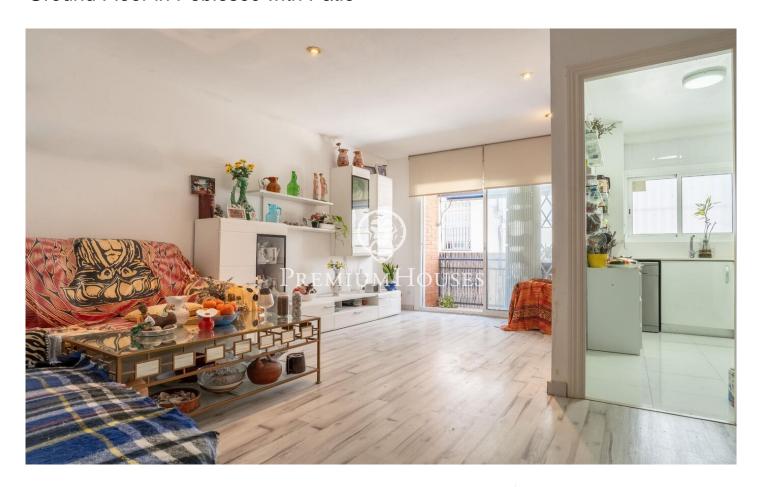

## Poble Sec / Sitges

In the Poblesec neighborhood of Sitges we find this ground floor with a large patio. The property faces south which offers natural light throughout the day. We access the day area as we enter the house. This space contains a livingdining room with access to a small balcony and a separate kitchen. The night area has two double bedrooms and a room with built-in wardrobes. In this same space we find a full bathroom and a guest toilet. From one of the rooms we access a 20 square meter patio. The Poblesec neighborhood is characterized by its excellent location with respect to all essential services and the center of Sitges. It is a residential neighborhood that enjoys great tranquility throughout the year.