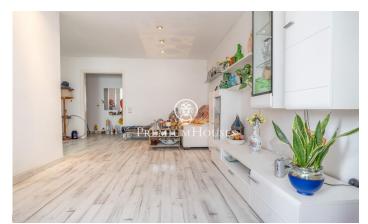

## Poble Sec / Sitges

In the Poblesec neighborhood of Sitges we find this ground floor with a large patio. The property faces south which offers natural light throughout the day. We access the day area as we enter the house. This space contains a livingdining room with access to a small balcony and a separate kitchen. The night area has two double bedrooms and a room with built-in wardrobes. In this same space we find a full bathroom and a guest toilet. From one of the rooms we access a 20 square meter patio. The Poblesec neighborhood is characterized by its excellent location with respect to all essential services and the center of Sitges. It is a residential neighborhood that enjoys great tranquility throughout the year.

## €390,000

79 m<sup>2</sup>

3 Bedrooms

1 Bathroom

A/C

Heating

Backyard

Terrace