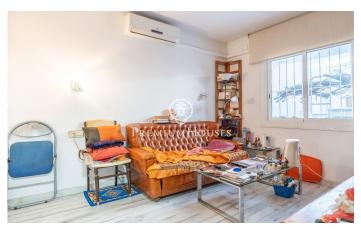

## Poble Sec / Sitges

In the Poblesec neighborhood of Sitges we find this ground floor with a large patio. The property faces south which offers natural light throughout the day. We access the day area as we enter the house. This space contains a livingdining room with access to a small balcony and a separate kitchen. The night area has two double bedrooms and a room with built-in wardrobes. In this same space we find a full bathroom and a guest toilet. From one of the rooms we access a 20 square meter patio. The Poblesec neighborhood is characterized by its excellent location with respect to all essential services and the center of Sitges. It is a residential neighborhood that enjoys great tranquility throughout the year.