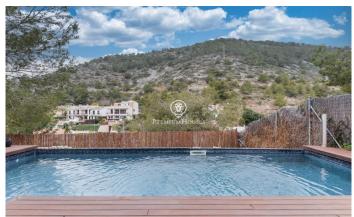

#### Montgavina / Sitges

House with garden and pool for sale in Sitges in the quiet area of Montgavina with views of the natural environment. The house is in an optimal condition to move into. At the entrance to the house there is space to park about four cars. The dining room is very bright and has a terrace where you can contemplate splendid sunsets. On the same floor we find a room, a bathroom and a very bright kitchen. From the kitchen we access a large terrace with barbecue, ideal to enjoy moments with family and friends. From the terrace we go down some stairs and access the garden with chill-out and swimming pool, a very pleasant area to disconnect with beautiful views of the natural environment. From the living room we access some stairs that go down to the rooms. The night area has an en-suite bedroom with a dressing room, two double bedrooms and two medium-sized bedrooms. This floor also has another full bathroom. All rooms have access to the outside. On the same floor we find some stairs to access the pool. Montgavina is characterized by being located 5 minutes by car from the beach and services. It is also very accessible to the highway and the Garraf curves. The area is unbeatable to live in peace and tranquility.

### €1,050,000

235 m<sup>2</sup>
6 Bedrooms
3 Bathrooms
608 m<sup>2</sup> plot
Pool
A/C
Heating
Lift
Terrace
Built in closets