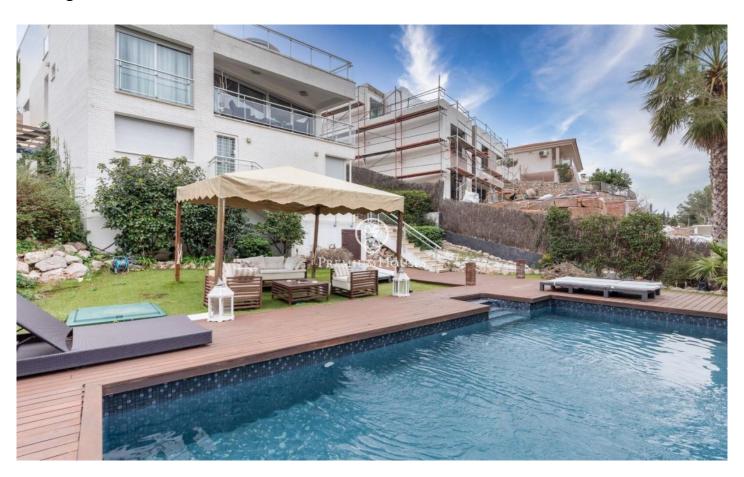

#### Montgavina / Sitges

House with garden and pool for sale in Sitges in the quiet area of Montgavina with views of the natural environment. The house is in an optimal condition to move into. At the entrance to the house there is space to park about four cars. The dining room is very bright and has a terrace where you can contemplate splendid sunsets. On the same floor we find a room, a bathroom and a very bright kitchen. From the kitchen we access a large terrace with barbecue, ideal to enjoy moments with family and friends. From the terrace we go down some stairs and access the garden with chill-out and swimming pool, a very pleasant area to disconnect with beautiful views of the natural environment. From the living room we access some stairs that go down to the rooms. The night area has an en-suite bedroom with a dressing room, two double bedrooms and two medium-sized bedrooms. This floor also has another full bathroom. All rooms have access to the outside. On the same floor we find some stairs to access the pool. Montgavina is characterized by being located 5 minutes by car from the beach and services. It is also very accessible to the highway and the Garraf curves. The area is unbeatable to live in peace and tranquility.

### €1,050,000

235 m<sup>2</sup>
6 Bedrooms
3 Bathrooms
608 m<sup>2</sup> plot
Pool
A/C
Heating
Lift
Terrace
Built in closets