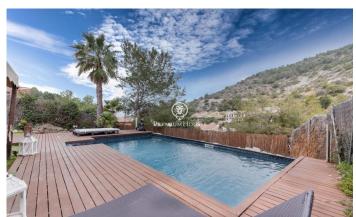

#### Montgavina / Sitges

House with garden and pool for sale in Sitges in the quiet area of Montgavina with views of the natural environment. The house is in an optimal condition to move into. At the entrance to the house there is space to park about four cars. The dining room is very bright and has a terrace where you can contemplate splendid sunsets. On the same floor we find a room, a bathroom and a very bright kitchen. From the kitchen we access a large terrace with barbecue, ideal to enjoy moments with family and friends. From the terrace we go down some stairs and access the garden with chill-out and swimming pool, a very pleasant area to disconnect with beautiful views of the natural environment. From the living room we access some stairs that go down to the rooms. The night area has an en-suite bedroom with a dressing room, two double bedrooms and two medium-sized bedrooms. This floor also has another full bathroom. All rooms have access to the outside. On the same floor we find some stairs to access the pool. Montgavina is characterized by being located 5 minutes by car from the beach and services. It is also very accessible to the highway and the Garraf curves. The area is unbeatable to live in peace and tranquility.

### €1,050,000

235 m<sup>2</sup>
6 Bedrooms
3 Bathrooms
608 m<sup>2</sup> plot
Pool
A/C
Heating
Lift
Terrace
Built in closets