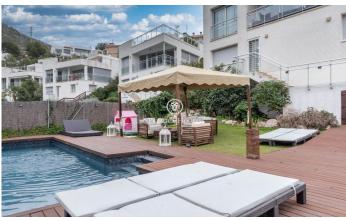

#### Montgavina / Sitges

House with garden and pool for sale in Sitges in the quiet area of Montgavina with views of the natural environment. The house is in an optimal condition to move into. At the entrance to the house there is space to park about four cars. The dining room is very bright and has a terrace where you can contemplate splendid sunsets. On the same floor we find a room, a bathroom and a very bright kitchen. From the kitchen we access a large terrace with barbecue, ideal to enjoy moments with family and friends. From the terrace we go down some stairs and access the garden with chill-out and swimming pool, a very pleasant area to disconnect with beautiful views of the natural environment. From the living room we access some stairs that go down to the rooms. The night area has an en-suite bedroom with a dressing room, two double bedrooms and two medium-sized bedrooms. This floor also has another full bathroom. All rooms have access to the outside. On the same floor we find some stairs to access the pool. Montgavina is characterized by being located 5 minutes by car from the beach and services. It is also very accessible to the highway and the Garraf curves. The area is unbeatable to live in peace and tranquility.

### €1,050,000

235 m<sup>2</sup>
6 Bedrooms
3 Bathrooms
608 m<sup>2</sup> plot
Pool
A/C
Heating
Lift
Terrace
Built in closets