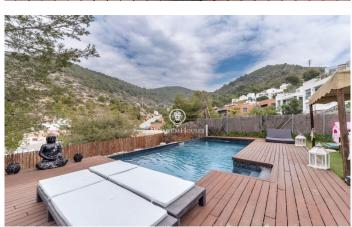

#### Montgavina / Sitges

House with garden and pool for sale in Sitges in the quiet area of Montgavina with views of the natural environment. The house is in an optimal condition to move into. At the entrance to the house there is space to park about four cars. The dining room is very bright and has a terrace where you can contemplate splendid sunsets. On the same floor we find a room, a bathroom and a very bright kitchen. From the kitchen we access a large terrace with barbecue, ideal to enjoy moments with family and friends. From the terrace we go down some stairs and access the garden with chill-out and swimming pool, a very pleasant area to disconnect with beautiful views of the natural environment. From the living room we access some stairs that go down to the rooms. The night area has an en-suite bedroom with a dressing room, two double bedrooms and two medium-sized bedrooms. This floor also has another full bathroom. All rooms have access to the outside. On the same floor we find some stairs to access the pool. Montgavina is characterized by being located 5 minutes by car from the beach and services. It is also very accessible to the highway and the Garraf curves. The area is unbeatable to live in peace and tranquility.

### €1,050,000

235 m<sup>2</sup>
6 Bedrooms
3 Bathrooms
608 m<sup>2</sup> plot
Pool
A/C
Heating
Lift
Terrace
Built in closets