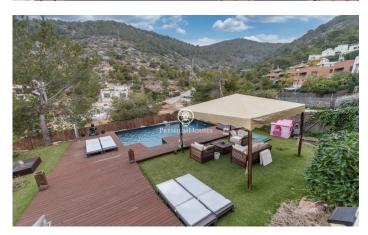

#### Montgavina / Sitges

House with garden and pool for sale in Sitges in the quiet area of Montgavina with views of the natural environment. The house is in an optimal condition to move into. At the entrance to the house there is space to park about four cars. The dining room is very bright and has a terrace where you can contemplate splendid sunsets. On the same floor we find a room, a bathroom and a very bright kitchen. From the kitchen we access a large terrace with barbecue, ideal to enjoy moments with family and friends. From the terrace we go down some stairs and access the garden with chill-out and swimming pool, a very pleasant area to disconnect with beautiful views of the natural environment. From the living room we access some stairs that go down to the rooms. The night area has an en-suite bedroom with a dressing room, two double bedrooms and two medium-sized bedrooms. This floor also has another full bathroom. All rooms have access to the outside. On the same floor we find some stairs to access the pool. Montgavina is characterized by being located 5 minutes by car from the beach and services. It is also very accessible to the highway and the Garraf curves. The area is unbeatable to live in peace and tranquility.

### €1,050,000

235 m<sup>2</sup>
6 Bedrooms
3 Bathrooms
608 m<sup>2</sup> plot
Pool
A/C
Heating
Lift
Terrace
Built in closets