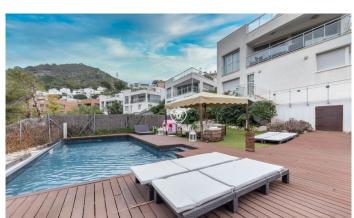

#### Montgavina / Sitges

House with garden and pool for sale in Sitges in the quiet area of Montgavina with views of the natural environment. The house is in an optimal condition to move into. At the entrance to the house there is space to park about four cars. The dining room is very bright and has a terrace where you can contemplate splendid sunsets. On the same floor we find a room, a bathroom and a very bright kitchen. From the kitchen we access a large terrace with barbecue, ideal to enjoy moments with family and friends. From the terrace we go down some stairs and access the garden with chill-out and swimming pool, a very pleasant area to disconnect with beautiful views of the natural environment. From the living room we access some stairs that go down to the rooms. The night area has an en-suite bedroom with a dressing room, two double bedrooms and two medium-sized bedrooms. This floor also has another full bathroom. All rooms have access to the outside. On the same floor we find some stairs to access the pool. Montgavina is characterized by being located 5 minutes by car from the beach and services. It is also very accessible to the highway and the Garraf curves. The area is unbeatable to live in peace and tranquility.

### €1,050,000

235 m<sup>2</sup>
6 Bedrooms
3 Bathrooms
608 m<sup>2</sup> plot
Pool
A/C
Heating
Lift
Terrace
Built in closets