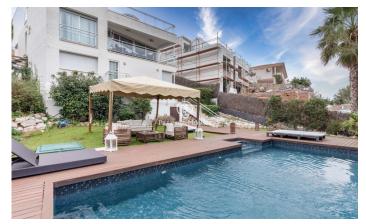

#### Montgavina / Sitges

House with garden and pool for sale in Sitges in the quiet area of Montgavina with views of the natural environment. The house is in an optimal condition to move into. At the entrance to the house there is space to park about four cars. The dining room is very bright and has a terrace where you can contemplate splendid sunsets. On the same floor we find a room, a bathroom and a very bright kitchen. From the kitchen we access a large terrace with barbecue, ideal to enjoy moments with family and friends. From the terrace we go down some stairs and access the garden with chill-out and swimming pool, a very pleasant area to disconnect with beautiful views of the natural environment. From the living room we access some stairs that go down to the rooms. The night area has an en-suite bedroom with a dressing room, two double bedrooms and two medium-sized bedrooms. This floor also has another full bathroom. All rooms have access to the outside. On the same floor we find some stairs to access the pool. Montgavina is characterized by being located 5 minutes by car from the beach and services. It is also very accessible to the highway and the Garraf curves. The area is unbeatable to live in peace and tranquility.

### €1,050,000

235 m<sup>2</sup>
6 Bedrooms
3 Bathrooms
608 m<sup>2</sup> plot
Pool
A/C
Heating
Lift
Terrace
Built in closets