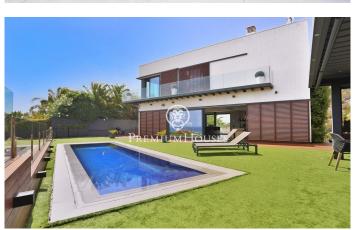

## Montgavina / Sitges

Exclusive and modern independent designer house for sale with beautiful unobstructed views of the sea, the mountains and the town of Sitges and a spectacular garden with a pool surrounded by nature and with all the amenities that invite you to enjoy Sitges throughout the year inside. of the tranquility of the area. The house is distributed over 4 floors. All of them are made up of large, open-plan spaces. We access the first floor through a large and welcoming hall that leads us to an open and spacious diaphanous room with built-in wardrobes, a living room, an office and large windows through which we obtain beautiful sea views and a complete bathroom. This floor also has access to a large balcony. On the first floor there is a large open plan living-dining room with a spectacular and modern open plan kitchen fully equipped and with built-in appliances. The space is surrounded by large windows that allow the light to enter and the enjoyment of wonderful sea views. From this floor we access to a large garden with private swimming pool and a covered chill-out area to enjoy all year round. This floor has a guest toilet. Finally, on the top floor we find the sleeping area which consists of a large bedroom that could be divided into two double bedrooms with access to a balcony and...