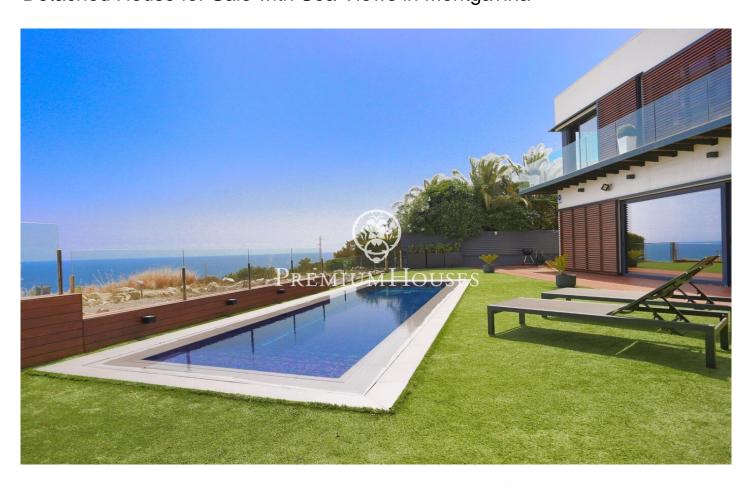

## Detached House for Sale with Sea Views in Montgavina

## Montgavina / Sitges

Exclusive and modern independent designer house for sale with beautiful unobstructed views of the sea, the mountains and the town of Sitges and a spectacular garden with a pool surrounded by nature and with all the amenities that invite you to enjoy Sitges throughout the year inside. of the tranquility of the area. The house is distributed over 4 floors. All of them are made up of large, open-plan spaces. We access the first floor through a large and welcoming hall that leads us to an open and spacious diaphanous room with built-in wardrobes, a living room, an office and large windows through which we obtain beautiful sea views and a complete bathroom. This floor also has access to a large balcony. On the first floor there is a large open plan living-dining room with a spectacular and modern open plan kitchen fully equipped and with built-in appliances. The space is surrounded by large windows that allow the light to enter and the enjoyment of wonderful sea views. From this floor we access to a large garden with private swimming pool and a covered chill-out area to enjoy all year round. This floor has a guest toilet. Finally, on the top floor we find the sleeping area which consists of a large bedroom that could be divided into two double bedrooms with access to a balcony and...