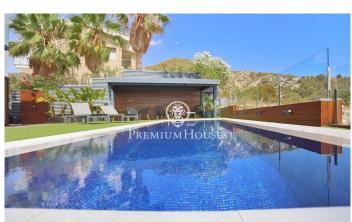

## Montgavina / Sitges

Exclusive and modern independent designer house for sale with beautiful unobstructed views of the sea, the mountains and the town of Sitges and a spectacular garden with a pool surrounded by nature and with all the amenities that invite you to enjoy Sitges throughout the year inside. of the tranquility of the area. The house is distributed over 4 floors. All of them are made up of large, open-plan spaces. We access the first floor through a large and welcoming hall that leads us to an open and spacious diaphanous room with built-in wardrobes, a living room, an office and large windows through which we obtain beautiful sea views and a complete bathroom. This floor also has access to a large balcony. On the first floor there is a large open plan living-dining room with a spectacular and modern open plan kitchen fully equipped and with built-in appliances. The space is surrounded by large windows that allow the light to enter and the enjoyment of wonderful sea views. From this floor we access to a large garden with private swimming pool and a covered chill-out area to enjoy all year round. This floor has a guest toilet. Finally, on the top floor we find the sleeping area which consists of a large bedroom that could be divided into two double bedrooms with access to a balcony and...