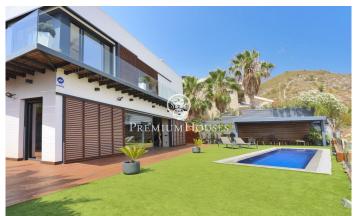

## Montgavina / Sitges

Exclusive and modern independent designer house for sale with beautiful unobstructed views of the sea, the mountains and the town of Sitges and a spectacular garden with a pool surrounded by nature and with all the amenities that invite you to enjoy Sitges throughout the year inside. of the tranquility of the area. The house is distributed over 4 floors. All of them are made up of large, open-plan spaces. We access the first floor through a large and welcoming hall that leads us to an open and spacious diaphanous room with built-in wardrobes, a living room, an office and large windows through which we obtain beautiful sea views and a complete bathroom. This floor also has access to a large balcony. On the first floor there is a large open plan living-dining room with a spectacular and modern open plan kitchen fully equipped and with built-in appliances. The space is surrounded by large windows that allow the light to enter and the enjoyment of wonderful sea views. From this floor we access to a large garden with private swimming pool and a covered chill-out area to enjoy all year round. This floor has a guest toilet. Finally, on the top floor we find the sleeping area which consists of a large bedroom that could be divided into two double bedrooms with access to a balcony and...