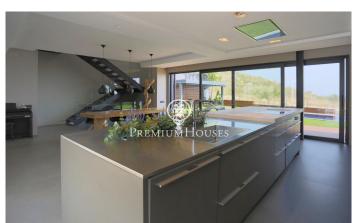

## Montgavina / Sitges

Exclusive and modern independent designer house for sale with beautiful unobstructed views of the sea, the mountains and the town of Sitges and a spectacular garden with a pool surrounded by nature and with all the amenities that invite you to enjoy Sitges throughout the year inside. of the tranquility of the area. The house is distributed over 4 floors. All of them are made up of large, open-plan spaces. We access the first floor through a large and welcoming hall that leads us to an open and spacious diaphanous room with built-in wardrobes, a living room, an office and large windows through which we obtain beautiful sea views and a complete bathroom. This floor also has access to a large balcony. On the first floor there is a large open plan living-dining room with a spectacular and modern open plan kitchen fully equipped and with built-in appliances. The space is surrounded by large windows that allow the light to enter and the enjoyment of wonderful sea views. From this floor we access to a large garden with private swimming pool and a covered chill-out area to enjoy all year round. This floor has a guest toilet. Finally, on the top floor we find the sleeping area which consists of a large bedroom that could be divided into two double bedrooms with access to a balcony and...