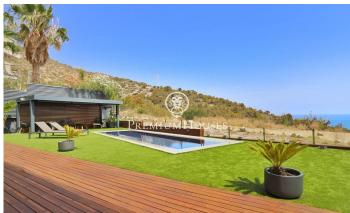

## Montgavina / Sitges

Exclusive and modern independent designer house for sale with beautiful unobstructed views of the sea, the mountains and the town of Sitges and a spectacular garden with a pool surrounded by nature and with all the amenities that invite you to enjoy Sitges throughout the year inside. of the tranquility of the area. The house is distributed over 4 floors. All of them are made up of large, open-plan spaces. We access the first floor through a large and welcoming hall that leads us to an open and spacious diaphanous room with built-in wardrobes, a living room, an office and large windows through which we obtain beautiful sea views and a complete bathroom. This floor also has access to a large balcony. On the first floor there is a large open plan living-dining room with a spectacular and modern open plan kitchen fully equipped and with built-in appliances. The space is surrounded by large windows that allow the light to enter and the enjoyment of wonderful sea views. From this floor we access to a large garden with private swimming pool and a covered chill-out area to enjoy all year round. This floor has a guest toilet. Finally, on the top floor we find the sleeping area which consists of a large bedroom that could be divided into two double bedrooms with access to a balcony and...