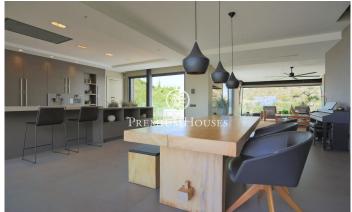

## Montgavina / Sitges

Exclusive and modern independent designer house for sale with beautiful unobstructed views of the sea, the mountains and the town of Sitges and a spectacular garden with a pool surrounded by nature and with all the amenities that invite you to enjoy Sitges throughout the year inside. of the tranquility of the area. The house is distributed over 4 floors. All of them are made up of large, open-plan spaces. We access the first floor through a large and welcoming hall that leads us to an open and spacious diaphanous room with built-in wardrobes, a living room, an office and large windows through which we obtain beautiful sea views and a complete bathroom. This floor also has access to a large balcony. On the first floor there is a large open plan living-dining room with a spectacular and modern open plan kitchen fully equipped and with built-in appliances. The space is surrounded by large windows that allow the light to enter and the enjoyment of wonderful sea views. From this floor we access to a large garden with private swimming pool and a covered chill-out area to enjoy all year round. This floor has a guest toilet. Finally, on the top floor we find the sleeping area which consists of a large bedroom that could be divided into two double bedrooms with access to a balcony and...