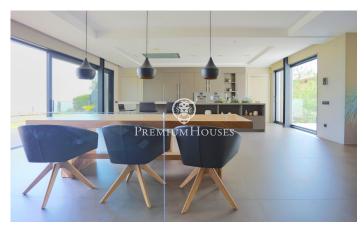

## Montgavina / Sitges

Exclusive and modern independent designer house for sale with beautiful unobstructed views of the sea, the mountains and the town of Sitges and a spectacular garden with a pool surrounded by nature and with all the amenities that invite you to enjoy Sitges throughout the year inside. of the tranquility of the area. The house is distributed over 4 floors. All of them are made up of large, open-plan spaces. We access the first floor through a large and welcoming hall that leads us to an open and spacious diaphanous room with built-in wardrobes, a living room, an office and large windows through which we obtain beautiful sea views and a complete bathroom. This floor also has access to a large balcony. On the first floor there is a large open plan living-dining room with a spectacular and modern open plan kitchen fully equipped and with built-in appliances. The space is surrounded by large windows that allow the light to enter and the enjoyment of wonderful sea views. From this floor we access to a large garden with private swimming pool and a covered chill-out area to enjoy all year round. This floor has a guest toilet. Finally, on the top floor we find the sleeping area which consists of a large bedroom that could be divided into two double bedrooms with access to a balcony and...