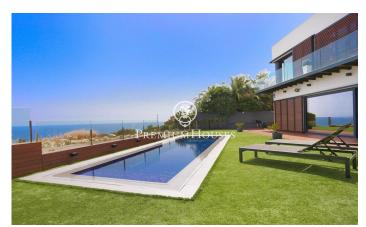

## Detached House for Sale with Sea Views in Montgavina

## Montgavina / Sitges

Exclusive and modern independent designer house for sale with beautiful unobstructed views of the sea, the mountains and the town of Sitges and a spectacular garden with a pool surrounded by nature and with all the amenities that invite you to enjoy Sitges throughout the year inside. of the tranquility of the area. The house is distributed over 4 floors. All of them are made up of large, open-plan spaces. We access the first floor through a large and welcoming hall that leads us to an open and spacious diaphanous room with built-in wardrobes, a living room, an office and large windows through which we obtain beautiful sea views and a complete bathroom. This floor also has access to a large balcony. On the first floor there is a large open plan living-dining room with a spectacular and modern open plan kitchen fully equipped and with built-in appliances. The space is surrounded by large windows that allow the light to enter and the enjoyment of wonderful sea views. From this floor we access to a large garden with private swimming pool and a covered chill-out area to enjoy all year round. This floor has a guest toilet. Finally, on the top floor we find the sleeping area which consists of a large bedroom that could be divided into two double bedrooms with access to a balcony and...