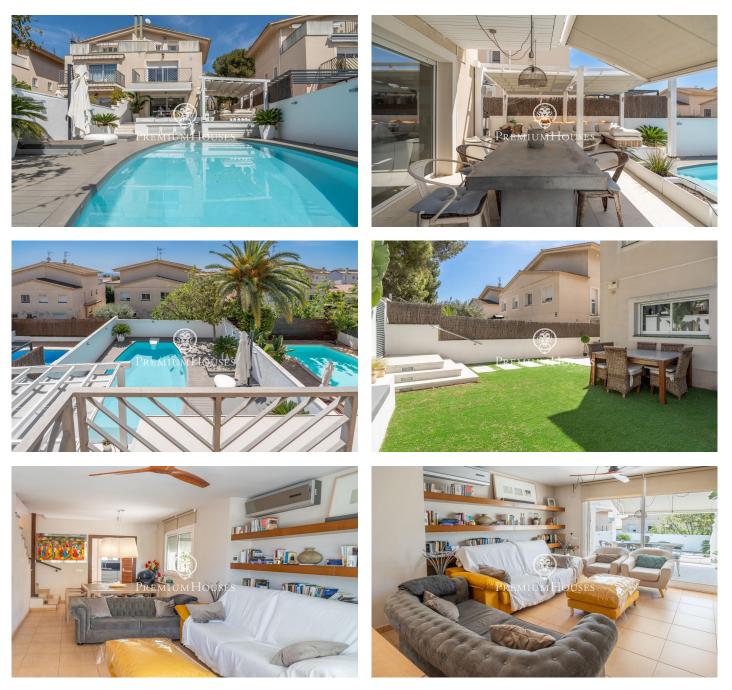

## Levantina / Sitges

In the Levantina neighborhood of Sitges we find this semi-detached house with its private swimming pool and large garden. Thanks to its south orientation, it enjoys natural light throughout the day. On the entrance floor to the house we find the living room with direct access to the garden. The garden consists of a space with a pergola and a summer feeder. In the same space we have our own pool to enjoy in summer. On this same floor there is also a separate kitchen and a guest toilet. On the first floor there are 3 double bedrooms with a shared full bathroom. On the second floor there is a suite with access to a large terrace with unobstructed views. Finally, in the basement there is a cabin garage with space for a large car and plenty of storage space. The Levantina neighborhood of Sitges has a very good connection with the C-32 to go to the airport and Barcelona. Additionally, it has great tranquility throughout the year.

## €797,000

207 m<sup>2</sup> 4 Bedrooms 2 Bathrooms Pool Heating Backyard Storage Phone Parking Built in closets

Avda. Camí dels Capellans, 81 Local 3 Sitges Tel: +34 93 809 72 40

Avda. Camí dels Capellans, 81 Local 3 Sitges Tel: +34 93 809 72 40