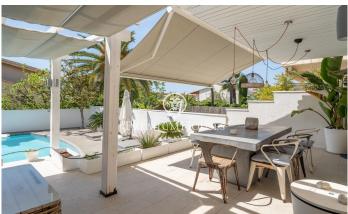

## Levantina / Sitges

In the Levantina neighborhood of Sitges we find this semi-detached house with its private swimming pool and large garden. Thanks to its south orientation, it enjoys natural light throughout the day. On the entrance floor to the house we find the living room with direct access to the garden. The garden consists of a space with a pergola and a summer feeder. In the same space we have our own pool to enjoy in summer. On this same floor there is also a separate kitchen and a guest toilet. On the first floor there are 3 double bedrooms with a shared full bathroom. On the second floor there is a suite with access to a large terrace with unobstructed views. Finally, in the basement there is a cabin garage with space for a large car and plenty of storage space. The Levantina neighborhood of Sitges has a very good connection with the C-32 to go to the airport and Barcelona. Additionally, it has great tranquility throughout the year.