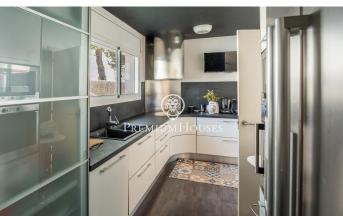

## Levantina / Sitges

In the Levantina neighborhood of Sitges we find this semi-detached house with its private swimming pool and large garden. Thanks to its south orientation, it enjoys natural light throughout the day. On the entrance floor to the house we find the living room with direct access to the garden. The garden consists of a space with a pergola and a summer feeder. In the same space we have our own pool to enjoy in summer. On this same floor there is also a separate kitchen and a guest toilet. On the first floor there are 3 double bedrooms with a shared full bathroom. On the second floor there is a suite with access to a large terrace with unobstructed views. Finally, in the basement there is a cabin garage with space for a large car and plenty of storage space. The Levantina neighborhood of Sitges has a very good connection with the C-32 to go to the airport and Barcelona. Additionally, it has great tranquility throughout the year.