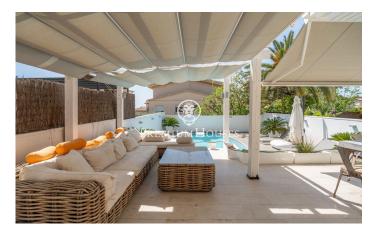

## Levantina / Sitges

In the Levantina neighborhood of Sitges we find this semi-detached house with its private swimming pool and large garden. Thanks to its south orientation, it enjoys natural light throughout the day. On the entrance floor to the house we find the living room with direct access to the garden. The garden consists of a space with a pergola and a summer feeder. In the same space we have our own pool to enjoy in summer. On this same floor there is also a separate kitchen and a guest toilet. On the first floor there are 3 double bedrooms with a shared full bathroom. On the second floor there is a suite with access to a large terrace with unobstructed views. Finally, in the basement there is a cabin garage with space for a large car and plenty of storage space. The Levantina neighborhood of Sitges has a very good connection with the C-32 to go to the airport and Barcelona. Additionally, it has great tranquility throughout the year.