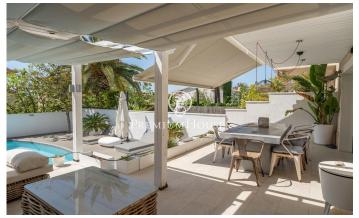

## Levantina / Sitges

In the Levantina neighborhood of Sitges we find this semi-detached house with its private swimming pool and large garden. Thanks to its south orientation, it enjoys natural light throughout the day. On the entrance floor to the house we find the living room with direct access to the garden. The garden consists of a space with a pergola and a summer feeder. In the same space we have our own pool to enjoy in summer. On this same floor there is also a separate kitchen and a guest toilet. On the first floor there are 3 double bedrooms with a shared full bathroom. On the second floor there is a suite with access to a large terrace with unobstructed views. Finally, in the basement there is a cabin garage with space for a large car and plenty of storage space. The Levantina neighborhood of Sitges has a very good connection with the C-32 to go to the airport and Barcelona. Additionally, it has great tranquility throughout the year.