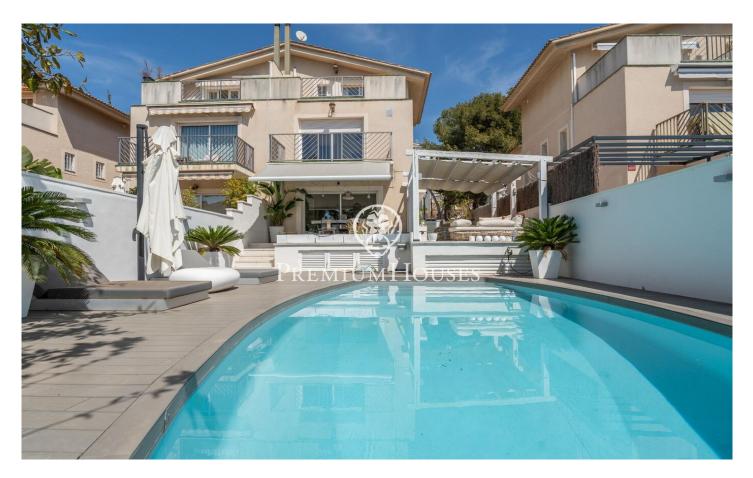

## Semi-detached House in Levantina with Private Swimming Pool

Ref: PHS100901

## Levantina / Sitges

In the Levantina neighborhood of Sitges we find this semi-detached house with its private swimming pool and large garden. Thanks to its south orientation, it enjoys natural light throughout the day. On the entrance floor to the house we find the living room with direct access to the garden. The garden consists of a space with a pergola and a summer feeder. In the same space we have our own pool to enjoy in summer. On this same floor there is also a separate kitchen and a guest toilet. On the first floor there are 3 double bedrooms with a shared full bathroom. On the second floor there is a suite with access to a large terrace with unobstructed views. Finally, in the basement there is a cabin garage with space for a large car and plenty of storage space. The Levantina neighborhood of Sitges has a very good connection with the C-32 to go to the airport and Barcelona. Additionally, it has great tranquility throughout the year.

## €797,000

207 m<sup>2</sup> 4 Bedrooms 2 Bathrooms Pool Heating Backyard Storage Phone Parking Built in closets

Avda. Camí dels Capellans, 81 Local 3 Sitges Tel: +34 93 809 72 40

Avda. Camí dels Capellans, 81 Local 3 Sitges Tel: +34 93 809 72 40