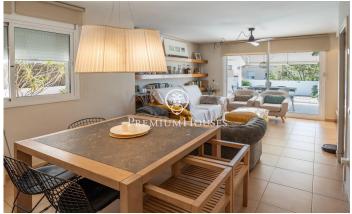

## Levantina / Sitges

In the Levantina neighborhood of Sitges we find this semi-detached house with its private swimming pool and large garden. Thanks to its south orientation, it enjoys natural light throughout the day. On the entrance floor to the house we find the living room with direct access to the garden. The garden consists of a space with a pergola and a summer feeder. In the same space we have our own pool to enjoy in summer. On this same floor there is also a separate kitchen and a guest toilet. On the first floor there are 3 double bedrooms with a shared full bathroom. On the second floor there is a suite with access to a large terrace with unobstructed views. Finally, in the basement there is a cabin garage with space for a large car and plenty of storage space. The Levantina neighborhood of Sitges has a very good connection with the C-32 to go to the airport and Barcelona. Additionally, it has great tranquility throughout the year.