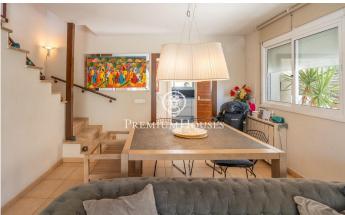

## Levantina / Sitges

In the Levantina neighborhood of Sitges we find this semi-detached house with its private swimming pool and large garden. Thanks to its south orientation, it enjoys natural light throughout the day. On the entrance floor to the house we find the living room with direct access to the garden. The garden consists of a space with a pergola and a summer feeder. In the same space we have our own pool to enjoy in summer. On this same floor there is also a separate kitchen and a guest toilet. On the first floor there are 3 double bedrooms with a shared full bathroom. On the second floor there is a suite with access to a large terrace with unobstructed views. Finally, in the basement there is a cabin garage with space for a large car and plenty of storage space. The Levantina neighborhood of Sitges has a very good connection with the C-32 to go to the airport and Barcelona. Additionally, it has great tranquility throughout the year.