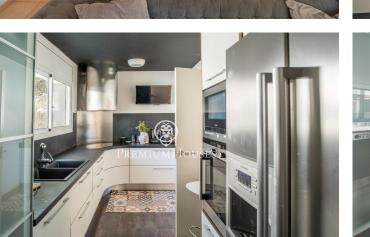

## Levantina / Sitges

In the Levantina neighborhood of Sitges we find this semi-detached house with its private swimming pool and large garden. Thanks to its south orientation, it enjoys natural light throughout the day. On the entrance floor to the house we find the living room with direct access to the garden. The garden consists of a space with a pergola and a summer feeder. In the same space we have our own pool to enjoy in summer. On this same floor there is also a separate kitchen and a guest toilet. On the first floor there are 3 double bedrooms with a shared full bathroom. On the second floor there is a suite with access to a large terrace with unobstructed views. Finally, in the basement there is a cabin garage with space for a large car and plenty of storage space. The Levantina neighborhood of Sitges has a very good connection with the C-32 to go to the airport and Barcelona. Additionally, it has great tranquility throughout the year.