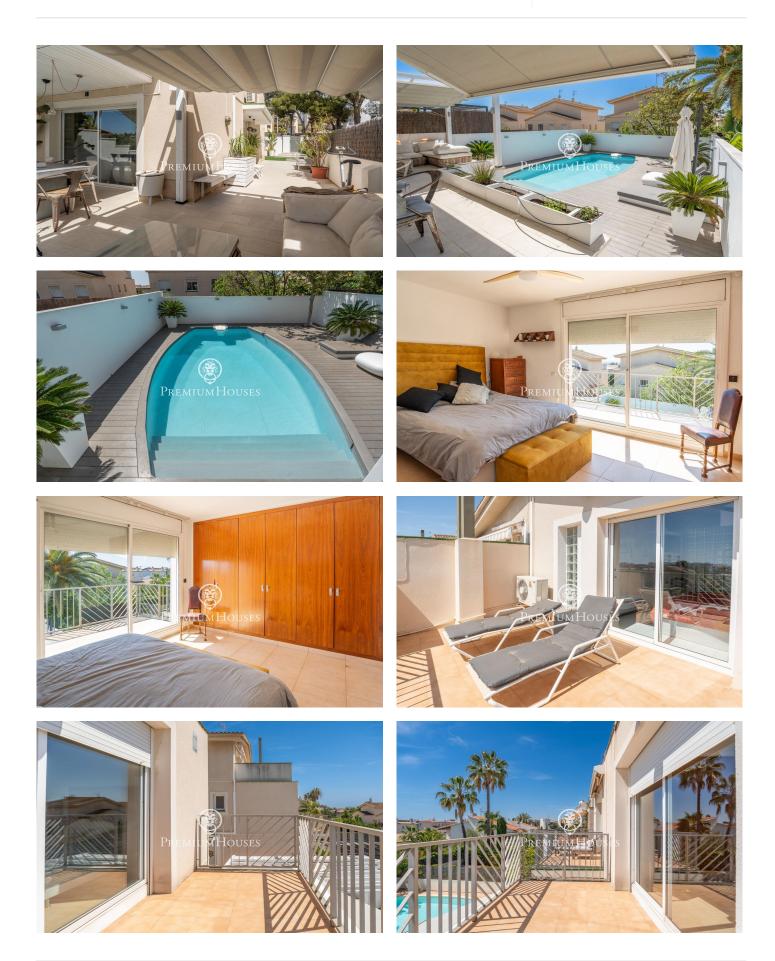

## Levantina / Sitges

In the Levantina neighborhood of Sitges we find this semi-detached house with its private swimming pool and large garden. Thanks to its south orientation, it enjoys natural light throughout the day. On the entrance floor to the house we find the living room with direct access to the garden. The garden consists of a space with a pergola and a summer feeder. In the same space we have our own pool to enjoy in summer. On this same floor there is also a separate kitchen and a guest toilet. On the first floor there are 3 double bedrooms with a shared full bathroom. On the second floor there is a suite with access to a large terrace with unobstructed views. Finally, in the basement there is a cabin garage with space for a large car and plenty of storage space. The Levantina neighborhood of Sitges has a very good connection with the C-32 to go to the airport and Barcelona. Additionally, it has great tranquility throughout the year.