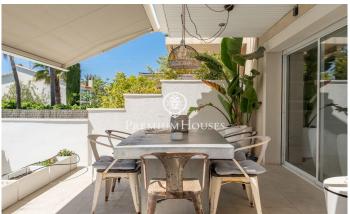

## Levantina / Sitges

In the Levantina neighborhood of Sitges we find this semi-detached house with its private swimming pool and large garden. Thanks to its south orientation, it enjoys natural light throughout the day. On the entrance floor to the house we find the living room with direct access to the garden. The garden consists of a space with a pergola and a summer feeder. In the same space we have our own pool to enjoy in summer. On this same floor there is also a separate kitchen and a guest toilet. On the first floor there are 3 double bedrooms with a shared full bathroom. On the second floor there is a suite with access to a large terrace with unobstructed views. Finally, in the basement there is a cabin garage with space for a large car and plenty of storage space. The Levantina neighborhood of Sitges has a very good connection with the C-32 to go to the airport and Barcelona. Additionally, it has great tranquility throughout the year.