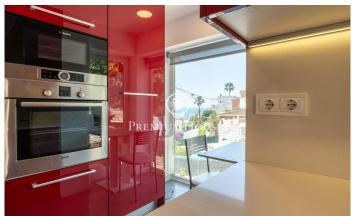

## Levantina / Sitges

In the Levantina neighborhood of Sitges, we have this renovated detached house with spectacular sea views. The property enjoys plenty of natural light thanks to its south-facing orientation. The house is divided into two floors. Upon entering the house, we find a large living-dining room with access to a terrace with sea views. Next, there is the separate kitchen with access to another terrace. Finally, there is a double bedroom and a full bathroom. On the first floor, we find the sleeping area, which consists of three double bedrooms, one en suite and with access to a terrace with unobstructed views of the sea. A full bathroom serves the other bedrooms. All bedrooms have built-in wardrobes. The basement contains the pool and a bathroom with a shower. There is also an open-plan living room separate from the house. The house's garage has space for one car. The house has an elevator that connects from the garage at street level to the pool level and the garden. The Levantina neighborhood of Sitges is well connected to the C-32 highway to the airport and Barcelona. It also offers a peaceful setting year-round.