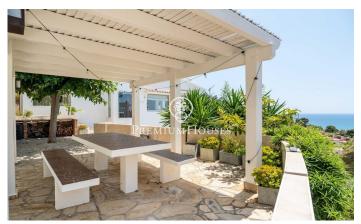

## Levantina / Sitges

In the Levantina neighborhood of Sitges, we have this renovated detached house with spectacular sea views. The property enjoys plenty of natural light thanks to its south-facing orientation. The house is divided into two floors. Upon entering the house, we find a large living-dining room with access to a terrace with sea views. Next, there is the separate kitchen with access to another terrace. Finally, there is a double bedroom and a full bathroom. On the first floor, we find the sleeping area, which consists of three double bedrooms, one en suite and with access to a terrace with unobstructed views of the sea. A full bathroom serves the other bedrooms. All bedrooms have built-in wardrobes. The basement contains the pool and a bathroom with a shower. There is also an open-plan living room separate from the house. The house's garage has space for one car. The house has an elevator that connects from the garage at street level to the pool level and the garden. The Levantina neighborhood of Sitges is well connected to the C-32 highway to the airport and Barcelona. It also offers a peaceful setting year-round.