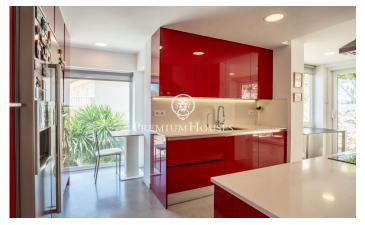

## Levantina / Sitges

In the Levantina neighborhood of Sitges, we have this renovated detached house with spectacular sea views. The property enjoys plenty of natural light thanks to its south-facing orientation. The house is divided into two floors. Upon entering the house, we find a large living-dining room with access to a terrace with sea views. Next, there is the separate kitchen with access to another terrace. Finally, there is a double bedroom and a full bathroom. On the first floor, we find the sleeping area, which consists of three double bedrooms, one en suite and with access to a terrace with unobstructed views of the sea. A full bathroom serves the other bedrooms. All bedrooms have built-in wardrobes. The basement contains the pool and a bathroom with a shower. There is also an open-plan living room separate from the house. The house's garage has space for one car. The house has an elevator that connects from the garage at street level to the pool level and the garden. The Levantina neighborhood of Sitges is well connected to the C-32 highway to the airport and Barcelona. It also offers a peaceful setting year-round.