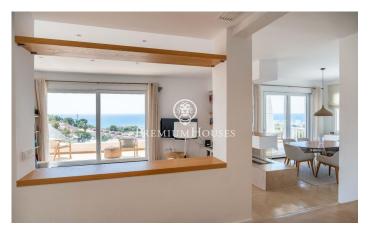

## Levantina / Sitges

In the Levantina neighborhood of Sitges, we have this renovated detached house with spectacular sea views. The property enjoys plenty of natural light thanks to its south-facing orientation. The house is divided into two floors. Upon entering the house, we find a large living-dining room with access to a terrace with sea views. Next, there is the separate kitchen with access to another terrace. Finally, there is a double bedroom and a full bathroom. On the first floor, we find the sleeping area, which consists of three double bedrooms, one en suite and with access to a terrace with unobstructed views of the sea. A full bathroom serves the other bedrooms. All bedrooms have built-in wardrobes. The basement contains the pool and a bathroom with a shower. There is also an open-plan living room separate from the house. The house's garage has space for one car. The house has an elevator that connects from the garage at street level to the pool level and the garden. The Levantina neighborhood of Sitges is well connected to the C-32 highway to the airport and Barcelona. It also offers a peaceful setting year-round.