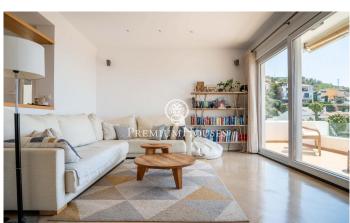

## Levantina / Sitges

In the Levantina neighborhood of Sitges, we have this renovated detached house with spectacular sea views. The property enjoys plenty of natural light thanks to its south-facing orientation. The house is divided into two floors. Upon entering the house, we find a large living-dining room with access to a terrace with sea views. Next, there is the separate kitchen with access to another terrace. Finally, there is a double bedroom and a full bathroom. On the first floor, we find the sleeping area, which consists of three double bedrooms, one en suite and with access to a terrace with unobstructed views of the sea. A full bathroom serves the other bedrooms. All bedrooms have built-in wardrobes. The basement contains the pool and a bathroom with a shower. There is also an open-plan living room separate from the house. The house's garage has space for one car. The house has an elevator that connects from the garage at street level to the pool level and the garden. The Levantina neighborhood of Sitges is well connected to the C-32 highway to the airport and Barcelona. It also offers a peaceful setting year-round.