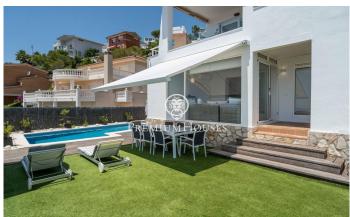

## Levantina / Sitges

In the Levantina neighborhood of Sitges, we have this renovated detached house with spectacular sea views. The property enjoys plenty of natural light thanks to its south-facing orientation. The house is divided into two floors. Upon entering the house, we find a large living-dining room with access to a terrace with sea views. Next, there is the separate kitchen with access to another terrace. Finally, there is a double bedroom and a full bathroom. On the first floor, we find the sleeping area, which consists of three double bedrooms, one en suite and with access to a terrace with unobstructed views of the sea. A full bathroom serves the other bedrooms. All bedrooms have built-in wardrobes. The basement contains the pool and a bathroom with a shower. There is also an open-plan living room separate from the house. The house's garage has space for one car. The house has an elevator that connects from the garage at street level to the pool level and the garden. The Levantina neighborhood of Sitges is well connected to the C-32 highway to the airport and Barcelona. It also offers a peaceful setting year-round.

## €1,650,000

212 m<sup>2</sup>

4 Bedrooms

4 Bathrooms

798 m<sup>2</sup> plot

Heating

Sea views

Backyard