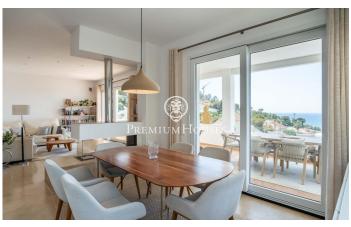

## Levantina / Sitges

In the Levantina neighborhood of Sitges, we have this renovated detached house with spectacular sea views. The property enjoys plenty of natural light thanks to its south-facing orientation. The house is divided into two floors. Upon entering the house, we find a large living-dining room with access to a terrace with sea views. Next, there is the separate kitchen with access to another terrace. Finally, there is a double bedroom and a full bathroom. On the first floor, we find the sleeping area, which consists of three double bedrooms, one en suite and with access to a terrace with unobstructed views of the sea. A full bathroom serves the other bedrooms. All bedrooms have built-in wardrobes. The basement contains the pool and a bathroom with a shower. There is also an open-plan living room separate from the house. The house's garage has space for one car. The house has an elevator that connects from the garage at street level to the pool level and the garden. The Levantina neighborhood of Sitges is well connected to the C-32 highway to the airport and Barcelona. It also offers a peaceful setting year-round.