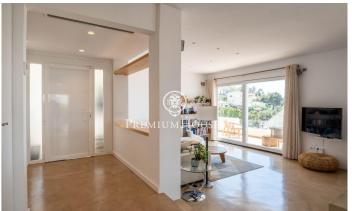

## Levantina / Sitges

In the Levantina neighborhood of Sitges, we have this renovated detached house with spectacular sea views. The property enjoys plenty of natural light thanks to its south-facing orientation. The house is divided into two floors. Upon entering the house, we find a large living-dining room with access to a terrace with sea views. Next, there is the separate kitchen with access to another terrace. Finally, there is a double bedroom and a full bathroom. On the first floor, we find the sleeping area, which consists of three double bedrooms, one en suite and with access to a terrace with unobstructed views of the sea. A full bathroom serves the other bedrooms. All bedrooms have built-in wardrobes. The basement contains the pool and a bathroom with a shower. There is also an open-plan living room separate from the house. The house's garage has space for one car. The house has an elevator that connects from the garage at street level to the pool level and the garden. The Levantina neighborhood of Sitges is well connected to the C-32 highway to the airport and Barcelona. It also offers a peaceful setting year-round.