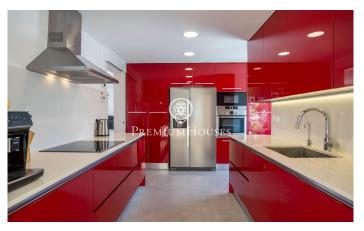

## Levantina / Sitges

In the Levantina neighborhood of Sitges, we have this renovated detached house with spectacular sea views. The property enjoys plenty of natural light thanks to its south-facing orientation. The house is divided into two floors. Upon entering the house, we find a large living-dining room with access to a terrace with sea views. Next, there is the separate kitchen with access to another terrace. Finally, there is a double bedroom and a full bathroom. On the first floor, we find the sleeping area, which consists of three double bedrooms, one en suite and with access to a terrace with unobstructed views of the sea. A full bathroom serves the other bedrooms. All bedrooms have built-in wardrobes. The basement contains the pool and a bathroom with a shower. There is also an open-plan living room separate from the house. The house's garage has space for one car. The house has an elevator that connects from the garage at street level to the pool level and the garden. The Levantina neighborhood of Sitges is well connected to the C-32 highway to the airport and Barcelona. It also offers a peaceful setting year-round.