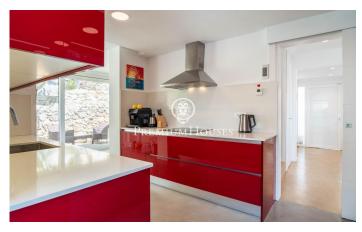

## Levantina / Sitges

In the Levantina neighborhood of Sitges, we have this renovated detached house with spectacular sea views. The property enjoys plenty of natural light thanks to its south-facing orientation. The house is divided into two floors. Upon entering the house, we find a large living-dining room with access to a terrace with sea views. Next, there is the separate kitchen with access to another terrace. Finally, there is a double bedroom and a full bathroom. On the first floor, we find the sleeping area, which consists of three double bedrooms, one en suite and with access to a terrace with unobstructed views of the sea. A full bathroom serves the other bedrooms. All bedrooms have built-in wardrobes. The basement contains the pool and a bathroom with a shower. There is also an open-plan living room separate from the house. The house's garage has space for one car. The house has an elevator that connects from the garage at street level to the pool level and the garden. The Levantina neighborhood of Sitges is well connected to the C-32 highway to the airport and Barcelona. It also offers a peaceful setting year-round.