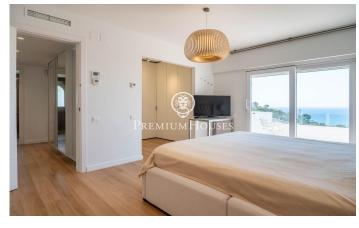

## Levantina / Sitges

In the Levantina neighborhood of Sitges, we have this renovated detached house with spectacular sea views. The property enjoys plenty of natural light thanks to its south-facing orientation. The house is divided into two floors. Upon entering the house, we find a large living-dining room with access to a terrace with sea views. Next, there is the separate kitchen with access to another terrace. Finally, there is a double bedroom and a full bathroom. On the first floor, we find the sleeping area, which consists of three double bedrooms, one en suite and with access to a terrace with unobstructed views of the sea. A full bathroom serves the other bedrooms. All bedrooms have built-in wardrobes. The basement contains the pool and a bathroom with a shower. There is also an open-plan living room separate from the house. The house's garage has space for one car. The house has an elevator that connects from the garage at street level to the pool level and the garden. The Levantina neighborhood of Sitges is well connected to the C-32 highway to the airport and Barcelona. It also offers a peaceful setting year-round.