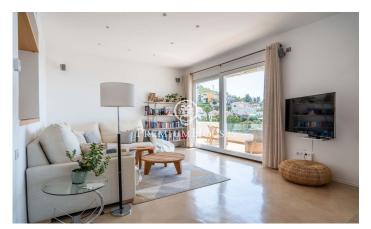

## Levantina / Sitges

In the Levantina neighborhood of Sitges, we have this renovated detached house with spectacular sea views. The property enjoys plenty of natural light thanks to its south-facing orientation. The house is divided into two floors. Upon entering the house, we find a large living-dining room with access to a terrace with sea views. Next, there is the separate kitchen with access to another terrace. Finally, there is a double bedroom and a full bathroom. On the first floor, we find the sleeping area, which consists of three double bedrooms, one en suite and with access to a terrace with unobstructed views of the sea. A full bathroom serves the other bedrooms. All bedrooms have built-in wardrobes. The basement contains the pool and a bathroom with a shower. There is also an open-plan living room separate from the house. The house's garage has space for one car. The house has an elevator that connects from the garage at street level to the pool level and the garden. The Levantina neighborhood of Sitges is well connected to the C-32 highway to the airport and Barcelona. It also offers a peaceful setting year-round.