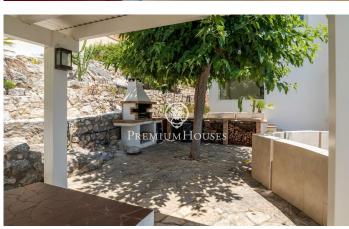

## Levantina / Sitges

In the Levantina neighborhood of Sitges, we have this renovated detached house with spectacular sea views. The property enjoys plenty of natural light thanks to its south-facing orientation. The house is divided into two floors. Upon entering the house, we find a large living-dining room with access to a terrace with sea views. Next, there is the separate kitchen with access to another terrace. Finally, there is a double bedroom and a full bathroom. On the first floor, we find the sleeping area, which consists of three double bedrooms, one en suite and with access to a terrace with unobstructed views of the sea. A full bathroom serves the other bedrooms. All bedrooms have built-in wardrobes. The basement contains the pool and a bathroom with a shower. There is also an open-plan living room separate from the house. The house's garage has space for one car. The house has an elevator that connects from the garage at street level to the pool level and the garden. The Levantina neighborhood of Sitges is well connected to the C-32 highway to the airport and Barcelona. It also offers a peaceful setting year-round.