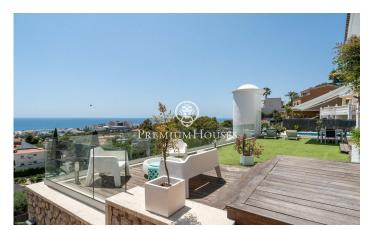

## Levantina / Sitges

In the Levantina neighborhood of Sitges, we have this renovated detached house with spectacular sea views. The property enjoys plenty of natural light thanks to its south-facing orientation. The house is divided into two floors. Upon entering the house, we find a large living-dining room with access to a terrace with sea views. Next, there is the separate kitchen with access to another terrace. Finally, there is a double bedroom and a full bathroom. On the first floor, we find the sleeping area, which consists of three double bedrooms, one en suite and with access to a terrace with unobstructed views of the sea. A full bathroom serves the other bedrooms. All bedrooms have built-in wardrobes. The basement contains the pool and a bathroom with a shower. There is also an open-plan living room separate from the house. The house's garage has space for one car. The house has an elevator that connects from the garage at street level to the pool level and the garden. The Levantina neighborhood of Sitges is well connected to the C-32 highway to the airport and Barcelona. It also offers a peaceful setting year-round.

## €1,650,000

212 m<sup>2</sup>

4 Bedrooms

4 Bathrooms

798 m<sup>2</sup> plot

Heating

Sea views

Backyard