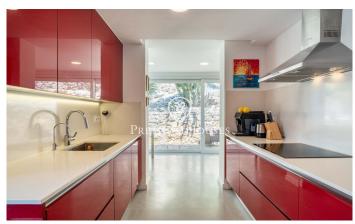

## Levantina / Sitges

In the Levantina neighborhood of Sitges, we have this renovated detached house with spectacular sea views. The property enjoys plenty of natural light thanks to its south-facing orientation. The house is divided into two floors. Upon entering the house, we find a large living-dining room with access to a terrace with sea views. Next, there is the separate kitchen with access to another terrace. Finally, there is a double bedroom and a full bathroom. On the first floor, we find the sleeping area, which consists of three double bedrooms, one en suite and with access to a terrace with unobstructed views of the sea. A full bathroom serves the other bedrooms. All bedrooms have built-in wardrobes. The basement contains the pool and a bathroom with a shower. There is also an open-plan living room separate from the house. The house's garage has space for one car. The house has an elevator that connects from the garage at street level to the pool level and the garden. The Levantina neighborhood of Sitges is well connected to the C-32 highway to the airport and Barcelona. It also offers a peaceful setting year-round.