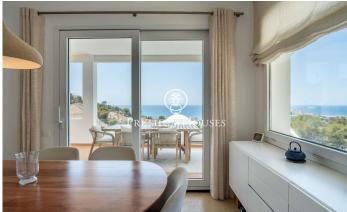

## Levantina / Sitges

In the Levantina neighborhood of Sitges, we have this renovated detached house with spectacular sea views. The property enjoys plenty of natural light thanks to its south-facing orientation. The house is divided into two floors. Upon entering the house, we find a large living-dining room with access to a terrace with sea views. Next, there is the separate kitchen with access to another terrace. Finally, there is a double bedroom and a full bathroom. On the first floor, we find the sleeping area, which consists of three double bedrooms, one en suite and with access to a terrace with unobstructed views of the sea. A full bathroom serves the other bedrooms. All bedrooms have built-in wardrobes. The basement contains the pool and a bathroom with a shower. There is also an open-plan living room separate from the house. The house's garage has space for one car. The house has an elevator that connects from the garage at street level to the pool level and the garden. The Levantina neighborhood of Sitges is well connected to the C-32 highway to the airport and Barcelona. It also offers a peaceful setting year-round.