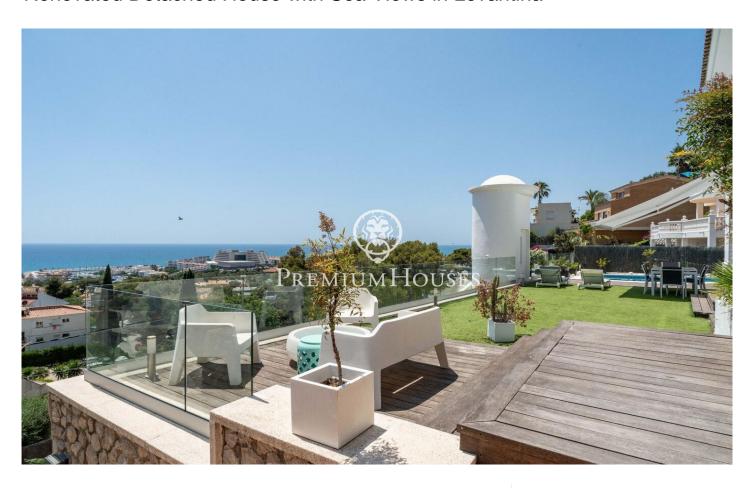

## Levantina / Sitges

In the Levantina neighborhood of Sitges, we have this renovated detached house with spectacular sea views. The property enjoys plenty of natural light thanks to its south-facing orientation. The house is divided into two floors. Upon entering the house, we find a large living-dining room with access to a terrace with sea views. Next, there is the separate kitchen with access to another terrace. Finally, there is a double bedroom and a full bathroom. On the first floor, we find the sleeping area, which consists of three double bedrooms, one en suite and with access to a terrace with unobstructed views of the sea. A full bathroom serves the other bedrooms. All bedrooms have built-in wardrobes. The basement contains the pool and a bathroom with a shower. There is also an open-plan living room separate from the house. The house's garage has space for one car. The house has an elevator that connects from the garage at street level to the pool level and the garden. The Levantina neighborhood of Sitges is well connected to the C-32 highway to the airport and Barcelona. It also offers a peaceful setting year-round.

## €1,650,000

212 m<sup>2</sup>

4 Bedrooms

4 Bathrooms

798 m<sup>2</sup> plot

Heating

Sea views

Backyard