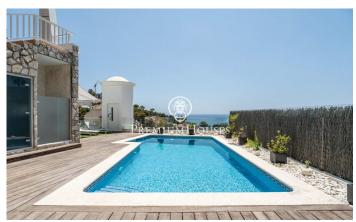

## Levantina / Sitges

In the Levantina neighborhood of Sitges, we have this renovated detached house with spectacular sea views. The property enjoys plenty of natural light thanks to its south-facing orientation. The house is divided into two floors. Upon entering the house, we find a large living-dining room with access to a terrace with sea views. Next, there is the separate kitchen with access to another terrace. Finally, there is a double bedroom and a full bathroom. On the first floor, we find the sleeping area, which consists of three double bedrooms, one en suite and with access to a terrace with unobstructed views of the sea. A full bathroom serves the other bedrooms. All bedrooms have built-in wardrobes. The basement contains the pool and a bathroom with a shower. There is also an open-plan living room separate from the house. The house's garage has space for one car. The house has an elevator that connects from the garage at street level to the pool level and the garden. The Levantina neighborhood of Sitges is well connected to the C-32 highway to the airport and Barcelona. It also offers a peaceful setting year-round.

## €1,650,000

212 m<sup>2</sup>

4 Bedrooms

4 Bathrooms

798 m<sup>2</sup> plot

Heating

Sea views

Backyard