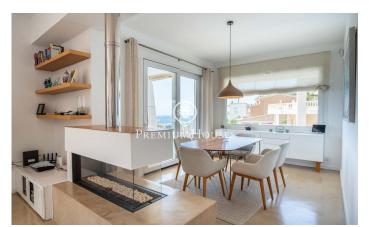

## Levantina / Sitges

In the Levantina neighborhood of Sitges, we have this renovated detached house with spectacular sea views. The property enjoys plenty of natural light thanks to its south-facing orientation. The house is divided into two floors. Upon entering the house, we find a large living-dining room with access to a terrace with sea views. Next, there is the separate kitchen with access to another terrace. Finally, there is a double bedroom and a full bathroom. On the first floor, we find the sleeping area, which consists of three double bedrooms, one en suite and with access to a terrace with unobstructed views of the sea. A full bathroom serves the other bedrooms. All bedrooms have built-in wardrobes. The basement contains the pool and a bathroom with a shower. There is also an open-plan living room separate from the house. The house's garage has space for one car. The house has an elevator that connects from the garage at street level to the pool level and the garden. The Levantina neighborhood of Sitges is well connected to the C-32 highway to the airport and Barcelona. It also offers a peaceful setting year-round.