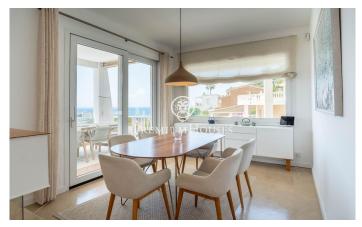

## Levantina / Sitges

In the Levantina neighborhood of Sitges, we have this renovated detached house with spectacular sea views. The property enjoys plenty of natural light thanks to its south-facing orientation. The house is divided into two floors. Upon entering the house, we find a large living-dining room with access to a terrace with sea views. Next, there is the separate kitchen with access to another terrace. Finally, there is a double bedroom and a full bathroom. On the first floor, we find the sleeping area, which consists of three double bedrooms, one en suite and with access to a terrace with unobstructed views of the sea. A full bathroom serves the other bedrooms. All bedrooms have built-in wardrobes. The basement contains the pool and a bathroom with a shower. There is also an open-plan living room separate from the house. The house's garage has space for one car. The house has an elevator that connects from the garage at street level to the pool level and the garden. The Levantina neighborhood of Sitges is well connected to the C-32 highway to the airport and Barcelona. It also offers a peaceful setting year-round.