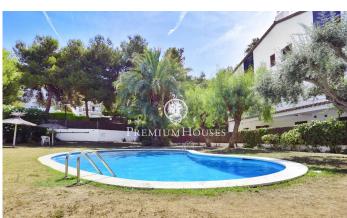

## Levantina / Sitges

In Levantina we find this townhouse with sea views. The property has a large outdoor patio with an awning to enjoy throughout the year. The house is located in a complex with a landscaped community pool. The house has three floors. The first floor consists of a hall and a large garage with laundry space. Due to the configuration of the community, one car can be parked inside the parking lot and another additional car in front outside the house. On the first floor we have the day area. The main piece is the living-dining room with access to a large patio at the back of the house and a south-facing terrace with sea views. On the same floor we have a courtesy toilet and a separate kitchen. Finally, on the top floor we have the night area. It is made up of three double bedrooms with fitted wardrobes, two of them facing south and one of them facing north. The plant has a shared full bathroom to service the rooms. La Levantina is characterized by being a very quiet neighborhood a stone's throw from the Port of Aiguadolç. It has very fast communication with the Garraf curves and the C-32 motorway to Barcelona. Being located on the side of a mountain allows you to enjoy views of the town and the sea.

## €525,000

144 m<sup>2</sup>

3 Bedrooms

1 Bathroom

Pool

Heating

Sea views

Storage