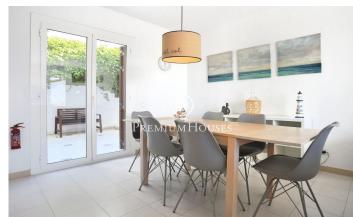

## Levantina / Sitges

In Levantina we find this townhouse with sea views. The property has a large outdoor patio with an awning to enjoy throughout the year. The house is located in a complex with a landscaped community pool. The house has three floors. The first floor consists of a hall and a large garage with laundry space. Due to the configuration of the community, one car can be parked inside the parking lot and another additional car in front outside the house. On the first floor we have the day area. The main piece is the living-dining room with access to a large patio at the back of the house and a south-facing terrace with sea views. On the same floor we have a courtesy toilet and a separate kitchen. Finally, on the top floor we have the night area. It is made up of three double bedrooms with fitted wardrobes, two of them facing south and one of them facing north. The plant has a shared full bathroom to service the rooms. La Levantina is characterized by being a very quiet neighborhood a stone's throw from the Port of Aiguadolç. It has very fast communication with the Garraf curves and the C-32 motorway to Barcelona. Being located on the side of a mountain allows you to enjoy views of the town and the sea.