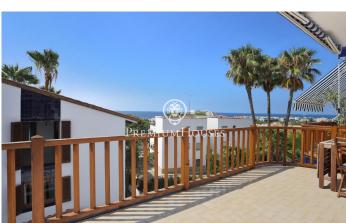

## Levantina / Sitges

In Levantina we find this townhouse with sea views. The property has a large outdoor patio with an awning to enjoy throughout the year. The house is located in a complex with a landscaped community pool. The house has three floors. The first floor consists of a hall and a large garage with laundry space. Due to the configuration of the community, one car can be parked inside the parking lot and another additional car in front outside the house. On the first floor we have the day area. The main piece is the living-dining room with access to a large patio at the back of the house and a south-facing terrace with sea views. On the same floor we have a courtesy toilet and a separate kitchen. Finally, on the top floor we have the night area. It is made up of three double bedrooms with fitted wardrobes, two of them facing south and one of them facing north. The plant has a shared full bathroom to service the rooms. La Levantina is characterized by being a very quiet neighborhood a stone's throw from the Port of Aiguadolç. It has very fast communication with the Garraf curves and the C-32 motorway to Barcelona. Being located on the side of a mountain allows you to enjoy views of the town and the sea.