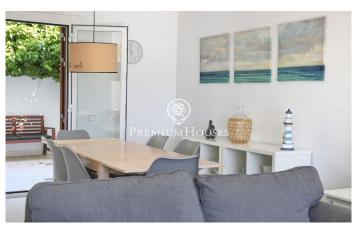

## Levantina / Sitges

In Levantina we find this townhouse with sea views. The property has a large outdoor patio with an awning to enjoy throughout the year. The house is located in a complex with a landscaped community pool. The house has three floors. The first floor consists of a hall and a large garage with laundry space. Due to the configuration of the community, one car can be parked inside the parking lot and another additional car in front outside the house. On the first floor we have the day area. The main piece is the living-dining room with access to a large patio at the back of the house and a south-facing terrace with sea views. On the same floor we have a courtesy toilet and a separate kitchen. Finally, on the top floor we have the night area. It is made up of three double bedrooms with fitted wardrobes, two of them facing south and one of them facing north. The plant has a shared full bathroom to service the rooms. La Levantina is characterized by being a very quiet neighborhood a stone's throw from the Port of Aiguadolç. It has very fast communication with the Garraf curves and the C-32 motorway to Barcelona. Being located on the side of a mountain allows you to enjoy views of the town and the sea.