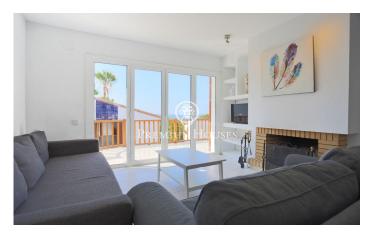

## Levantina / Sitges

In Levantina we find this townhouse with sea views. The property has a large outdoor patio with an awning to enjoy throughout the year. The house is located in a complex with a landscaped community pool. The house has three floors. The first floor consists of a hall and a large garage with laundry space. Due to the configuration of the community, one car can be parked inside the parking lot and another additional car in front outside the house. On the first floor we have the day area. The main piece is the living-dining room with access to a large patio at the back of the house and a south-facing terrace with sea views. On the same floor we have a courtesy toilet and a separate kitchen. Finally, on the top floor we have the night area. It is made up of three double bedrooms with fitted wardrobes, two of them facing south and one of them facing north. The plant has a shared full bathroom to service the rooms. La Levantina is characterized by being a very quiet neighborhood a stone's throw from the Port of Aiguadolç. It has very fast communication with the Garraf curves and the C-32 motorway to Barcelona. Being located on the side of a mountain allows you to enjoy views of the town and the sea.