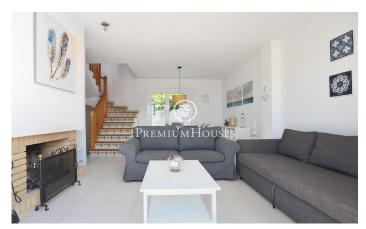

## Levantina / Sitges

In Levantina we find this townhouse with sea views. The property has a large outdoor patio with an awning to enjoy throughout the year. The house is located in a complex with a landscaped community pool. The house has three floors. The first floor consists of a hall and a large garage with laundry space. Due to the configuration of the community, one car can be parked inside the parking lot and another additional car in front outside the house. On the first floor we have the day area. The main piece is the living-dining room with access to a large patio at the back of the house and a south-facing terrace with sea views. On the same floor we have a courtesy toilet and a separate kitchen. Finally, on the top floor we have the night area. It is made up of three double bedrooms with fitted wardrobes, two of them facing south and one of them facing north. The plant has a shared full bathroom to service the rooms. La Levantina is characterized by being a very quiet neighborhood a stone's throw from the Port of Aiguadolç. It has very fast communication with the Garraf curves and the C-32 motorway to Barcelona. Being located on the side of a mountain allows you to enjoy views of the town and the sea.