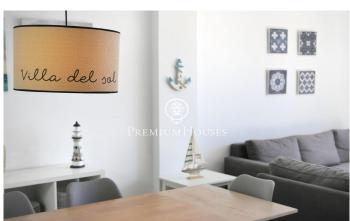

## Levantina / Sitges

In Levantina we find this townhouse with sea views. The property has a large outdoor patio with an awning to enjoy throughout the year. The house is located in a complex with a landscaped community pool. The house has three floors. The first floor consists of a hall and a large garage with laundry space. Due to the configuration of the community, one car can be parked inside the parking lot and another additional car in front outside the house. On the first floor we have the day area. The main piece is the living-dining room with access to a large patio at the back of the house and a south-facing terrace with sea views. On the same floor we have a courtesy toilet and a separate kitchen. Finally, on the top floor we have the night area. It is made up of three double bedrooms with fitted wardrobes, two of them facing south and one of them facing north. The plant has a shared full bathroom to service the rooms. La Levantina is characterized by being a very quiet neighborhood a stone's throw from the Port of Aiguadolç. It has very fast communication with the Garraf curves and the C-32 motorway to Barcelona. Being located on the side of a mountain allows you to enjoy views of the town and the sea.