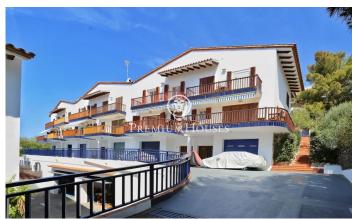

## Levantina / Sitges

In Levantina we find this townhouse with sea views. The property has a large outdoor patio with an awning to enjoy throughout the year. The house is located in a complex with a landscaped community pool. The house has three floors. The first floor consists of a hall and a large garage with laundry space. Due to the configuration of the community, one car can be parked inside the parking lot and another additional car in front outside the house. On the first floor we have the day area. The main piece is the living-dining room with access to a large patio at the back of the house and a south-facing terrace with sea views. On the same floor we have a courtesy toilet and a separate kitchen. Finally, on the top floor we have the night area. It is made up of three double bedrooms with fitted wardrobes, two of them facing south and one of them facing north. The plant has a shared full bathroom to service the rooms. La Levantina is characterized by being a very quiet neighborhood a stone's throw from the Port of Aiguadolç. It has very fast communication with the Garraf curves and the C-32 motorway to Barcelona. Being located on the side of a mountain allows you to enjoy views of the town and the sea.

## €525,000

144 m<sup>2</sup>

3 Bedrooms

1 Bathroom

Pool

Heating

Sea views

Storage