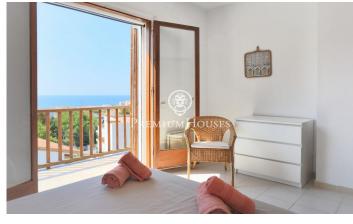

## Levantina / Sitges

In Levantina we find this townhouse with sea views. The property has a large outdoor patio with an awning to enjoy throughout the year. The house is located in a complex with a landscaped community pool. The house has three floors. The first floor consists of a hall and a large garage with laundry space. Due to the configuration of the community, one car can be parked inside the parking lot and another additional car in front outside the house. On the first floor we have the day area. The main piece is the living-dining room with access to a large patio at the back of the house and a south-facing terrace with sea views. On the same floor we have a courtesy toilet and a separate kitchen. Finally, on the top floor we have the night area. It is made up of three double bedrooms with fitted wardrobes, two of them facing south and one of them facing north. The plant has a shared full bathroom to service the rooms. La Levantina is characterized by being a very quiet neighborhood a stone's throw from the Port of Aiguadolç. It has very fast communication with the Garraf curves and the C-32 motorway to Barcelona. Being located on the side of a mountain allows you to enjoy views of the town and the sea.