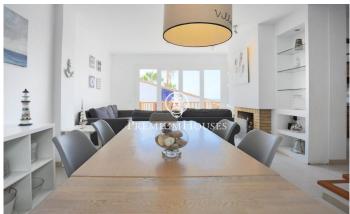

## Levantina / Sitges

In Levantina we find this townhouse with sea views. The property has a large outdoor patio with an awning to enjoy throughout the year. The house is located in a complex with a landscaped community pool. The house has three floors. The first floor consists of a hall and a large garage with laundry space. Due to the configuration of the community, one car can be parked inside the parking lot and another additional car in front outside the house. On the first floor we have the day area. The main piece is the living-dining room with access to a large patio at the back of the house and a south-facing terrace with sea views. On the same floor we have a courtesy toilet and a separate kitchen. Finally, on the top floor we have the night area. It is made up of three double bedrooms with fitted wardrobes, two of them facing south and one of them facing north. The plant has a shared full bathroom to service the rooms. La Levantina is characterized by being a very quiet neighborhood a stone's throw from the Port of Aiguadolç. It has very fast communication with the Garraf curves and the C-32 motorway to Barcelona. Being located on the side of a mountain allows you to enjoy views of the town and the sea.