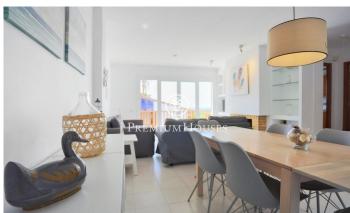

## Levantina / Sitges

In Levantina we find this townhouse with sea views. The property has a large outdoor patio with an awning to enjoy throughout the year. The house is located in a complex with a landscaped community pool. The house has three floors. The first floor consists of a hall and a large garage with laundry space. Due to the configuration of the community, one car can be parked inside the parking lot and another additional car in front outside the house. On the first floor we have the day area. The main piece is the living-dining room with access to a large patio at the back of the house and a south-facing terrace with sea views. On the same floor we have a courtesy toilet and a separate kitchen. Finally, on the top floor we have the night area. It is made up of three double bedrooms with fitted wardrobes, two of them facing south and one of them facing north. The plant has a shared full bathroom to service the rooms. La Levantina is characterized by being a very quiet neighborhood a stone's throw from the Port of Aiguadolç. It has very fast communication with the Garraf curves and the C-32 motorway to Barcelona. Being located on the side of a mountain allows you to enjoy views of the town and the sea.