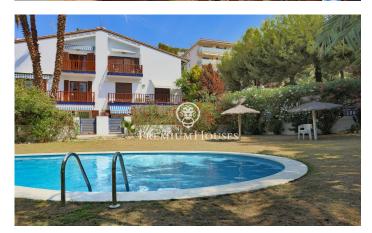

## Levantina / Sitges

In Levantina we find this townhouse with sea views. The property has a large outdoor patio with an awning to enjoy throughout the year. The house is located in a complex with a landscaped community pool. The house has three floors. The first floor consists of a hall and a large garage with laundry space. Due to the configuration of the community, one car can be parked inside the parking lot and another additional car in front outside the house. On the first floor we have the day area. The main piece is the living-dining room with access to a large patio at the back of the house and a south-facing terrace with sea views. On the same floor we have a courtesy toilet and a separate kitchen. Finally, on the top floor we have the night area. It is made up of three double bedrooms with fitted wardrobes, two of them facing south and one of them facing north. The plant has a shared full bathroom to service the rooms. La Levantina is characterized by being a very quiet neighborhood a stone's throw from the Port of Aiguadolç. It has very fast communication with the Garraf curves and the C-32 motorway to Barcelona. Being located on the side of a mountain allows you to enjoy views of the town and the sea.

## €525,000

144 m<sup>2</sup>

3 Bedrooms

1 Bathroom

Pool

Heating

Sea views

Storage