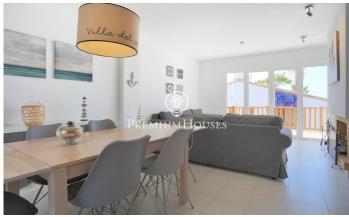

## Levantina / Sitges

In Levantina we find this townhouse with sea views. The property has a large outdoor patio with an awning to enjoy throughout the year. The house is located in a complex with a landscaped community pool. The house has three floors. The first floor consists of a hall and a large garage with laundry space. Due to the configuration of the community, one car can be parked inside the parking lot and another additional car in front outside the house. On the first floor we have the day area. The main piece is the living-dining room with access to a large patio at the back of the house and a south-facing terrace with sea views. On the same floor we have a courtesy toilet and a separate kitchen. Finally, on the top floor we have the night area. It is made up of three double bedrooms with fitted wardrobes, two of them facing south and one of them facing north. The plant has a shared full bathroom to service the rooms. La Levantina is characterized by being a very quiet neighborhood a stone's throw from the Port of Aiguadolç. It has very fast communication with the Garraf curves and the C-32 motorway to Barcelona. Being located on the side of a mountain allows you to enjoy views of the town and the sea.