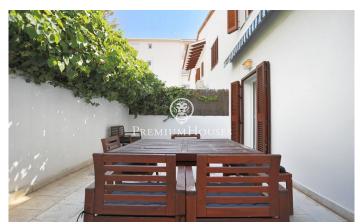

## Levantina / Sitges

In Levantina we find this townhouse with sea views. The property has a large outdoor patio with an awning to enjoy throughout the year. The house is located in a complex with a landscaped community pool. The house has three floors. The first floor consists of a hall and a large garage with laundry space. Due to the configuration of the community, one car can be parked inside the parking lot and another additional car in front outside the house. On the first floor we have the day area. The main piece is the living-dining room with access to a large patio at the back of the house and a south-facing terrace with sea views. On the same floor we have a courtesy toilet and a separate kitchen. Finally, on the top floor we have the night area. It is made up of three double bedrooms with fitted wardrobes, two of them facing south and one of them facing north. The plant has a shared full bathroom to service the rooms. La Levantina is characterized by being a very quiet neighborhood a stone's throw from the Port of Aiguadolç. It has very fast communication with the Garraf curves and the C-32 motorway to Barcelona. Being located on the side of a mountain allows you to enjoy views of the town and the sea.