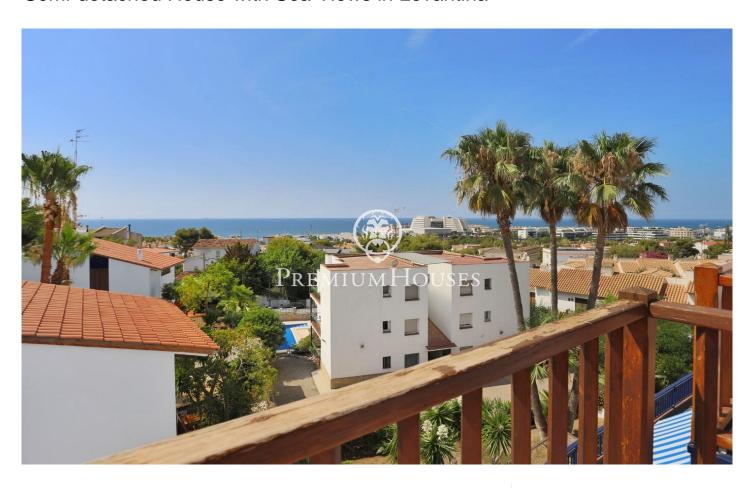

## Levantina / Sitges

In Levantina we find this townhouse with sea views. The property has a large outdoor patio with an awning to enjoy throughout the year. The house is located in a complex with a landscaped community pool. The house has three floors. The first floor consists of a hall and a large garage with laundry space. Due to the configuration of the community, one car can be parked inside the parking lot and another additional car in front outside the house. On the first floor we have the day area. The main piece is the living-dining room with access to a large patio at the back of the house and a south-facing terrace with sea views. On the same floor we have a courtesy toilet and a separate kitchen. Finally, on the top floor we have the night area. It is made up of three double bedrooms with fitted wardrobes, two of them facing south and one of them facing north. The plant has a shared full bathroom to service the rooms. La Levantina is characterized by being a very quiet neighborhood a stone's throw from the Port of Aiguadolç. It has very fast communication with the Garraf curves and the C-32 motorway to Barcelona. Being located on the side of a mountain allows you to enjoy views of the town and the sea.