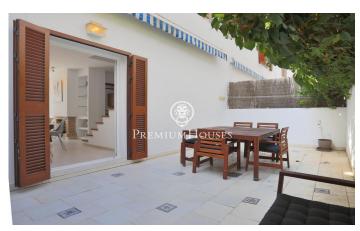

## Levantina / Sitges

In Levantina we find this townhouse with sea views. The property has a large outdoor patio with an awning to enjoy throughout the year. The house is located in a complex with a landscaped community pool. The house has three floors. The first floor consists of a hall and a large garage with laundry space. Due to the configuration of the community, one car can be parked inside the parking lot and another additional car in front outside the house. On the first floor we have the day area. The main piece is the living-dining room with access to a large patio at the back of the house and a south-facing terrace with sea views. On the same floor we have a courtesy toilet and a separate kitchen. Finally, on the top floor we have the night area. It is made up of three double bedrooms with fitted wardrobes, two of them facing south and one of them facing north. The plant has a shared full bathroom to service the rooms. La Levantina is characterized by being a very quiet neighborhood a stone's throw from the Port of Aiguadolç. It has very fast communication with the Garraf curves and the C-32 motorway to Barcelona. Being located on the side of a mountain allows you to enjoy views of the town and the sea.