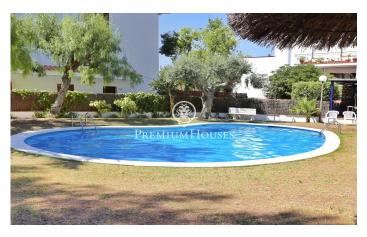

## Levantina / Sitges

In Levantina we find this townhouse with sea views. The property has a large outdoor patio with an awning to enjoy throughout the year. The house is located in a complex with a landscaped community pool. The house has three floors. The first floor consists of a hall and a large garage with laundry space. Due to the configuration of the community, one car can be parked inside the parking lot and another additional car in front outside the house. On the first floor we have the day area. The main piece is the living-dining room with access to a large patio at the back of the house and a south-facing terrace with sea views. On the same floor we have a courtesy toilet and a separate kitchen. Finally, on the top floor we have the night area. It is made up of three double bedrooms with fitted wardrobes, two of them facing south and one of them facing north. The plant has a shared full bathroom to service the rooms. La Levantina is characterized by being a very quiet neighborhood a stone's throw from the Port of Aiguadolç. It has very fast communication with the Garraf curves and the C-32 motorway to Barcelona. Being located on the side of a mountain allows you to enjoy views of the town and the sea.

## €525,000

144 m<sup>2</sup>

3 Bedrooms

1 Bathroom

Pool

Heating

Sea views

Storage