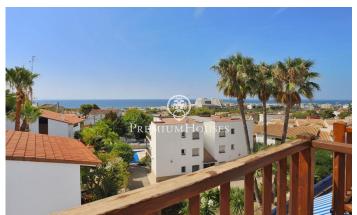

## Levantina / Sitges

In Levantina we find this townhouse with sea views. The property has a large outdoor patio with an awning to enjoy throughout the year. The house is located in a complex with a landscaped community pool. The house has three floors. The first floor consists of a hall and a large garage with laundry space. Due to the configuration of the community, one car can be parked inside the parking lot and another additional car in front outside the house. On the first floor we have the day area. The main piece is the living-dining room with access to a large patio at the back of the house and a south-facing terrace with sea views. On the same floor we have a courtesy toilet and a separate kitchen. Finally, on the top floor we have the night area. It is made up of three double bedrooms with fitted wardrobes, two of them facing south and one of them facing north. The plant has a shared full bathroom to service the rooms. La Levantina is characterized by being a very quiet neighborhood a stone's throw from the Port of Aiguadolç. It has very fast communication with the Garraf curves and the C-32 motorway to Barcelona. Being located on the side of a mountain allows you to enjoy views of the town and the sea.